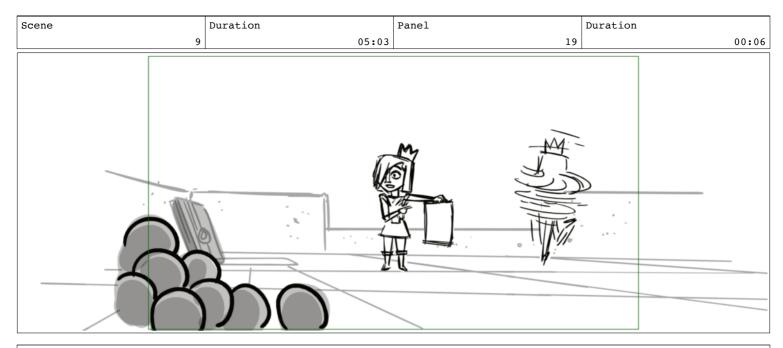

### Dialogue

ANNIE (CONT'D)

19A Annie stops him. She unrolls a battle plan schematic as Chloe continues spinning around the room, occasionally BANGING into things.