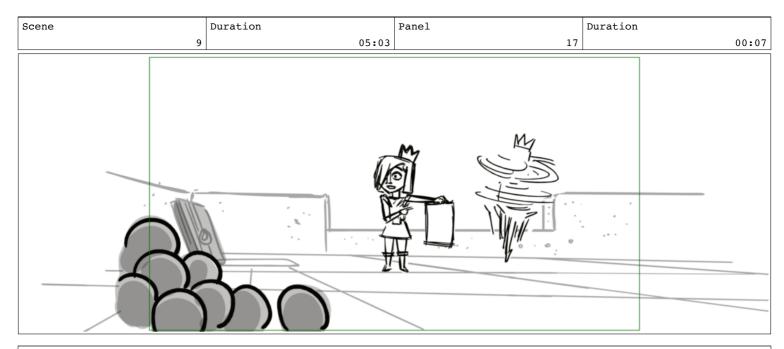

ANNIE

ANNIE

ANNIE

ANNIE

ANNIE

ANNIE

19A Annie stops him. She unrolls a battle plan schematic as Chloe continues spinning around the room, occasionally BANGING into things.

### Dialogue

ANNIE (CONT'D)

19A Annie stops him. She unrolls a battle plan schematic as Chloe continues spinning around the room, occasionally BANGING into things.