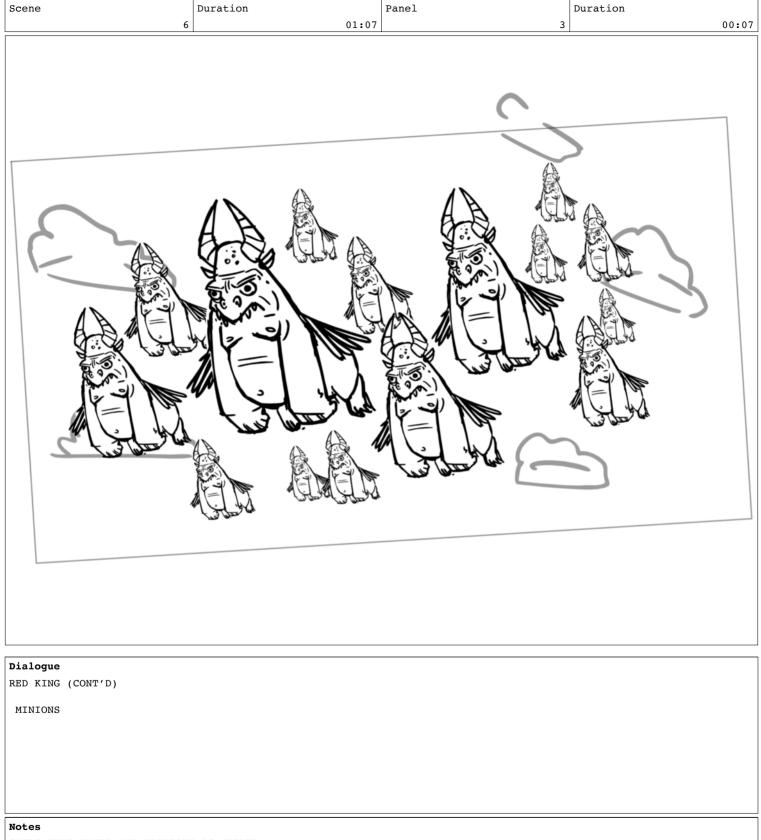

RED KING (CONT'D)

RED KING (CONT'D)

RED KING (CONT'D)

TESLAS,

| Scene                                 | Duration | Panel | Duration |
|---------------------------------------|----------|-------|----------|
| 6                                     | 01:07    | 1     | 00:16    |
|                                       |          |       |          |
| Dialogue<br>RED KING (CONT'D)         |          |       |          |
| MINIONS                               |          |       |          |
|                                       |          |       |          |
| Notes<br>CYCLE THIS PANEL AND NEXT AS | NEEDED   |       |          |
| CICLE INTO FAMEL AND MEAT AS          | עבעבנא   |       |          |
|                                       |          |       |          |
|                                       |          |       |          |
|                                       |          |       |          |