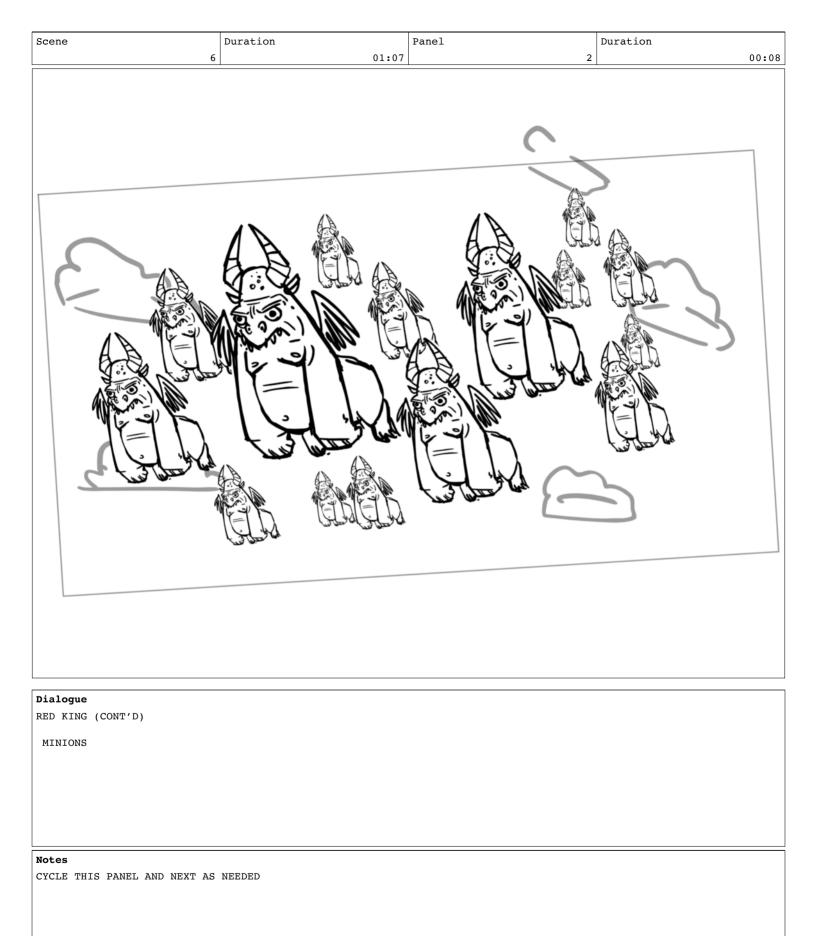

RED KING (CONT'D)

RED KING (CONT'D)

RED KING (CONT'D)

TESLAS,

| Scene                                 | Duration | Panel | Duration |
|---------------------------------------|----------|-------|----------|
| 6                                     | 01:07    | 1     | 00:16    |
|                                       |          |       |          |
| Dialogue<br>RED KING (CONT'D)         |          |       |          |
| MINIONS                               |          |       |          |
|                                       |          |       |          |
| Notes<br>CYCLE THIS PANEL AND NEXT AS | NEEDED   |       |          |
| CICLE INTO FAMEL AND MEAT AS          | עבעבנא   |       |          |
|                                       |          |       |          |
|                                       |          |       |          |
|                                       |          |       |          |