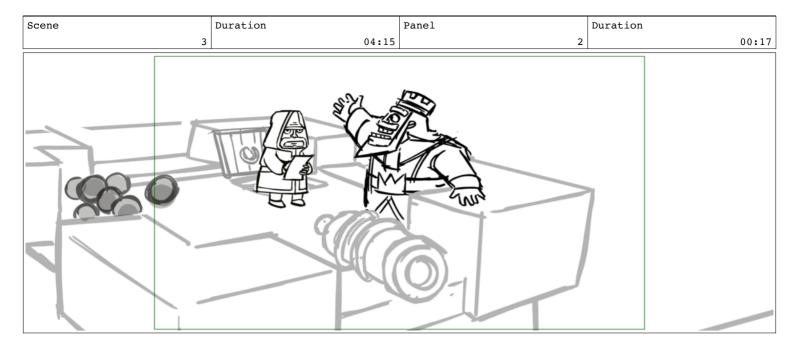

RED KING

| Scene 3 | Panel 1                                          | Duration 01:01 |
|---------|--------------------------------------------------|----------------|
|         | <br><u>1                                    </u> |                |
| IN      |                                                  |                |
| OUT     |                                                  |                |
|         |                                                  |                |
|         |                                                  |                |

We're preparing for a

battle,

not a

| Scene | Duration | Panel | Duration |
|-------|----------|-------|----------|
|       | 3 04:1   |       |          |
|       |          |       |          |
| 80    |          |       |          |
|       |          | 0-1   |          |
|       |          |       |          |

cheese tasting!

RED KING (CONT'D)

15 UPGRADE

THE KNIGHT AND ARCHERS,

RED KING (CONT'D)

| Scene 5 | Panel 2 | Duration 00:06 |
|---------|---------|----------------|
|         | 2       |                |
|         |         |                |
|         |         |                |