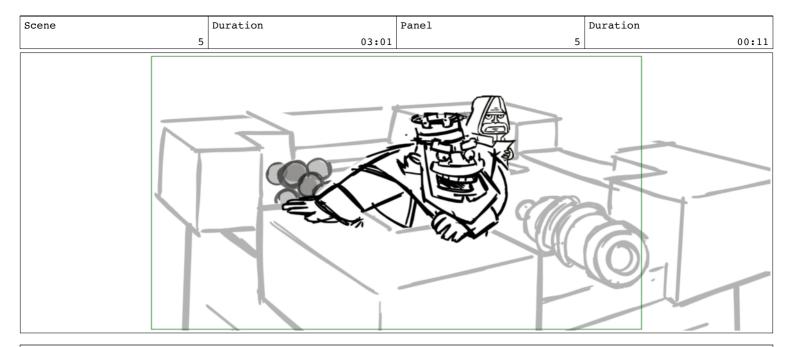

cheese tasting!

RED KING (CONT'D)

15 UPGRADE

THE KNIGHT AND ARCHERS,

RED KING (CONT'D)

| Scene 5 | Panel 2 | Duration 00:06 |
|---------|---------|----------------|
|         | 2       |                |
|         |         |                |
|         |         |                |

RED KING (CONT'D)

| Scene  | Duration | Panel | Duration |
|--------|----------|-------|----------|
| 5      | 03:01    | 3     | 00:18    |
|        |          |       |          |
| OUT IN |          |       |          |
|        |          |       | 0        |
|        |          |       |          |