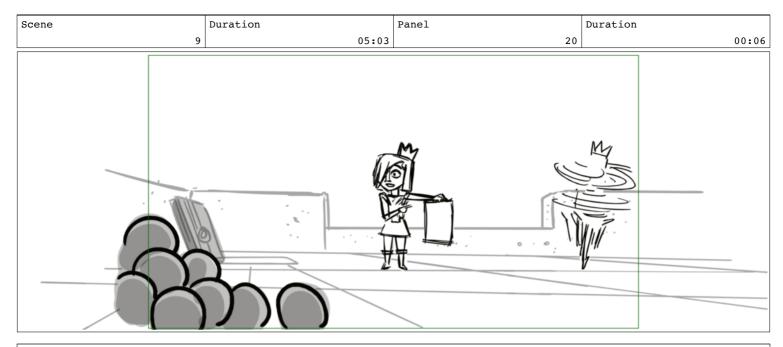

#### Dialogue

ANNIE (CONT'D)

19A Annie stops him. She unrolls a battle plan schematic as Chloe continues spinning around the room, occasionally BANGING into things.