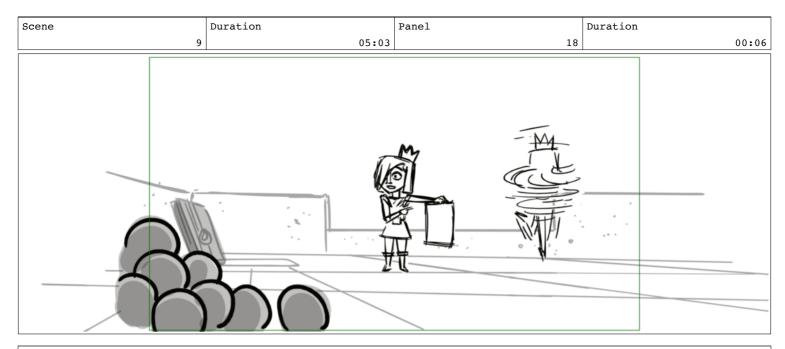

### Dialogue

ANNIE (CONT'D)

19A Annie stops him. She unrolls a battle plan schematic as Chloe continues spinning around the room, occasionally BANGING into things.