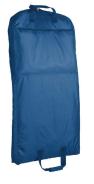

## UNIFORM GARMENT BAG

570 \$33.00 **Uniform Garment Bag** Available Colors: Navy and Black- as shown

Full front zipper. Bag folds with handles for easy carrying. Top opening for hanger extension. Outside zippered pocket compartment on back 22" x 40" x 3"