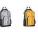

#### TRI-COLOR BACK PACK

1015 \$35.00 Tri-Color Backpack
Zippered main compartment with zipper pull-Zip-pered front compartment-inside zippered padded pocket with opening for earphones-Web handle at top of bag-Paddee back for support and comfort -Adjustable paddeed shoulder strap. 12°W x 16° H x 7° D (approx)

Available Colors: Black bottom with white accent Main Color. Black, Red, Rayal, Columbia, Navy, Gold, Purple, Kelly, "Orange, "Power Pink, "Power Blue