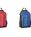

### ALL OUT GLITTER BACKPACK

1106 \$49.00 All Out Glitter BackPack 1100 \$49,010 All Out Gilther Back/Pack Available in Black Gilther/Black, Gold Gilther/ Black, Pink Gilther/Black, Red Gilther/Black, Royal Gilther/Black, Silver Gilther/Black Gilther/Black, Silver Gilther/Black Front pocked opening is 10" for easy personalization. Front pocket with interior shoe pocket. Two-side mesh waterbottle pocket. Laplop pocket and Inside personal pocket. Size 12" x 18.5" x 7"