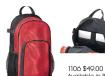

### ALL OUT GLITTER BACKPACK

1106 \$49.00 All Out Glitter BackPack 1100 \$49,010 All Out Gilther Back/Pack Available in Black Gilther/Black, Gold Gilther/ Black, Pink Gilther/Black, Red Gilther/Black, Royal Gilther/Black, Silver Gilther/Black Gilther/Black, Silver Gilther/Black Front pocked opening is 10" for easy personalization. Front pocket with interior shoe pocket. Two-side mesh waterbottle pocket. Laplop pocket and Inside personal pocket. Size 12" x 18.5" x 7"