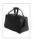

## UNIFORM GARMENT BAG

570 \$33.00 **Uniform Garment Bag** Available Colors: Navy and Black- as shown

Full front zipper. Bag folds with handles for easy carrying. Top opening for hanger extension. Outside zippered pocket compartment on back 22" x 40" x 3"