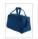

#### TRI-COLOR BACK PACK

1015 \$35.00 Tri-Color Backpack
Zippered main compartment with zipper pull-Zip-pered front compartment-inside zippered padded pocket with opening for earphones-Web handle at top of bag-Paddee back for support and comfort -Adjustable paddeed shoulder strap. 12°W x 16° H x 7° D (approx)

Available Colors: Black bottom with white accent Main Color. Black, Red, Rayal, Columbia, Navy, Gold, Purple, Kelly, "Orange, "Power Pink, "Power Blue