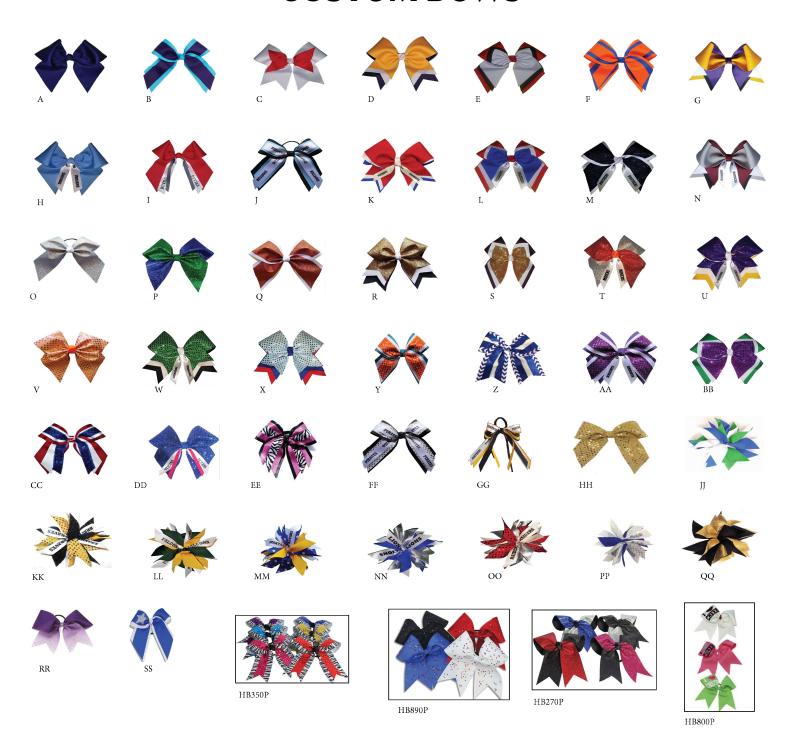

# **CUSTOM BOWS**



# **BAGS**

### ALL OUT GLITTER BACKPACK













1106 \$49.00 All Out Glitter BackPack 1100 \$49,010 All Out Gilther Back/Pack Available in Black Gilther/Black, Gold Gilther/ Black, Pink Gilther/Black, Red Gilther/Black, Royal Gilther/Black, Silver Gilther/Black Gilther/Black, Silver Gilther/Black Front pocked opening is 10" for easy personalization. Front pocket with interior shoe pocket. Two-side mesh waterbottle pocket. Laplop pocket and Inside personal pocket. Size 12" x 18.5" x 7"



TRI-COLOR **DRAWSTING BACKPACK** 



1920 \$11.50 Tri-Color Sport Bag Zippered front pocket.
Hemmed top with drawcord closure
Black bottom with white accent piping.
Web tab at bottom corner for reinforcement

Available Colors: Black bottom with white accent piping. Main Color: Purple, Gold, Black,