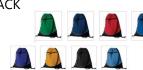

TRI-COLOR **DRAWSTING BACKPACK** 

1920 \$11.50 Tri-Color Sport Bag Zippered front pocket.
Hemmed top with drawcord closure
Black bottom with white accent piping.
Web tab at bottom corner for reinforcement

Available Colors: Black bottom with white accent piping. Main Color: Purple, Gold, Black, Columbia, Kelly, Nany & Red Size: 14" x 18"