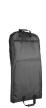

1825 \$24.00 **SPIRIT BAG**Available in Navy, Royal, Black, Orange,
Maroon, Red, Forest, Purple.
Zippered main compartment has large
U-shaped opening with two zipper pulls.
Side Pockets. Adjustable and defachable
shoulder strap with rubber shoulder guard.
Removable inside bottom band Size 18" W x 10" H x 9D"