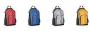

TRI-COLOR **DRAWSTING BACKPACK** 

1920 \$11.50 Tri-Color Sport Bag Zippered front pocket.
Hemmed top with drawcord closure
Black bottom with white accent piping.
Web tab at bottom corner for reinforcement

Available Colors: Black bottom with white accent piping. Main Color: Purple, Gold, Black, Columbia, Kelly, Nany & Red Size: 14" x 18"