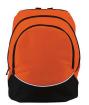

#### TRI-COLOR BACK PACK

1015 \$35.00 Tri-Color Backpack
Zippered main compartment with zipper pull-Zip-pered front compartment-inside zippered padded pocket with opening for earphones-Web handle at top of bag-Paddee back for support and comfort -Adjustable paddeed shoulder strap. 12°W x 16° H x 7° D (approx)

Available Colors: Black bottom with white accent Main Color. Black, Red, Rayal, Columbia, Navy, Gold, Purple, Kelly, "Orange, "Power Pink, "Power Blue