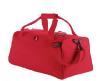

1825 \$24.00 **SPIRIT BAG**Available in Navy, Royal, Black, Orange,
Maroon, Red, Forest, Purple.
Zippered main compartment has large
U-shaped opening with two zipper pulls.
Side Pockets. Adjustable and defachable
shoulder strap with rubber shoulder guard.
Removable inside bottom band Size 18" W x 10" H x 9D"