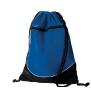

1825 \$24.00 **SPIRIT BAG**Available in Navy, Royal, Black, Orange,
Maroon, Red, Forest, Purple.
Zippered main compartment has large
U-shaped opening with two zipper pulls.
Side Pockets. Adjustable and defachable
shoulder strap with rubber shoulder guard.
Removable inside bottom band Size 18" W x 10" H x 9D"