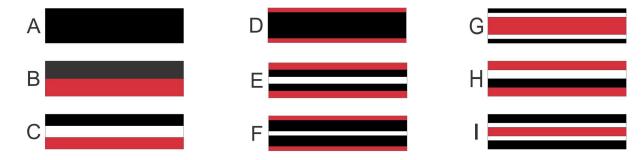

# **BRAID OPTIONS**

Braids are available in 1/2", 1" or 2" width. When changing braid style on uniforms, width must stay the same width as shown on uniform. Your sales rep will be happy to help you select the look to make your uniform uniquely yours. CUSTOM BRAID WITH METALLICS IS AN UPGRADE...