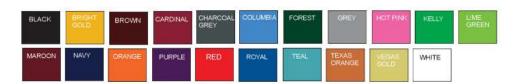

TW10-2

TW10-3

TW35-2

TW08-3

TW21-2

TW21-3





TW12-2

TW12-3

TW25-2

TW25-3

TW36-2



TW11-2





TW15-3

TW13-2

TW13-3

TW26-2

TW26-3

TW37-2

TW37-3



# **SPECIALITY LETTERING**









TWSP-04-INITIAL



TWSP-04-NAME











TWSP-03





Your Logo Call for pricing

TWSP-06

TWSP-10

TWSP-11

Color Placement: Layer 1 is top color, Layer 2 is backing, Layer 3 if selected is the bottom color.

Sublimated is a lightweight alternative to traditional twill lettering. Sublimated is 1-layer of twill with 2-5 colors infused into the fabric. This is a great option for detailed logos as shown below or with larger type lettering styles. Call for pricing.











Colors of twill may not be an exact color match to uniforms.

# **COLOR CHARTS**

# POLYESTER, FLEX AND BRAID COLORS.



Other colors may be available in any of our fabrics, please ask your sales representative.

### TWILL COLORS



# **BRAID OPTIONS**



Braids are available in 1/2", 1" or 2" width. When changing braid style on uniforms, width must stay the same width as shown on uniform. Your sales rep will be happy to help you select the look to make your uniform uniquely yours. CUSTOM BRAID WITH METALLICS IS AN UPGRADE...

# MYSTIQUE COLORS

Other Mystique colors may be available, please ask your sales representative.



## METALLIC TWILL COLORS



Color selections will vary between fabrics. They will not match exactly to each garment. Example; twill colors may not match braid or polyester colors but they will compliment. Poms will also not match uniform colors exactly. Your TC Spirit Rep will help you