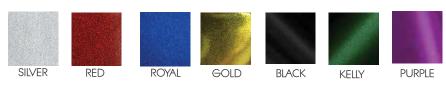

## METALLIC TWILL COLORS

Color selections will vary between fabrics. They will not match exactly to each garment. Example; twill colors may not match braid or polyester colors but they will compliment. Poms will also not match uniform colors exactly. Your TC Spirit Rep will help you decide what will compliment your uniform best.