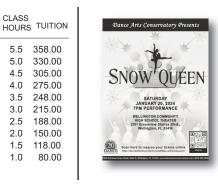

Ballet | Pointe | Variations | Progressing Ballet Technique | Tumbling & Acro | Lyrical | Contemporary | Jazz | Tap | Hip Hop | Pre-K Combination Classes | Musical Theatre | Adults | Boys welcome

| Pricing chart shows the<br>monthly tuition fees for<br>the number of class | CLASS<br>HOURS TUITION |  |  |  |
|----------------------------------------------------------------------------|------------------------|--|--|--|
| hours taken per week, per student.                                         | 10+ hrs unlimited      |  |  |  |
| All tuition is shoreed by                                                  | 10 500.00              |  |  |  |
| All tuition is charged by<br>credit/debt card on the                       | 9.5 485.00             |  |  |  |
| first of every month by                                                    | 9.0 470.00             |  |  |  |
| autopay.                                                                   | 8.5 458.00             |  |  |  |
| Free trial class                                                           | 8.0 440.00             |  |  |  |
| to establish                                                               | 7.5 428.00             |  |  |  |
| level placement                                                            | 7.0 415.00             |  |  |  |
|                                                                            | 6.5 395.00             |  |  |  |
| Interested in Adult drop<br>in classes? Class cards<br>are available.      | 6.0 375.00             |  |  |  |

CLASS

5.0

2.0

1.0

**SNOW QUEEN** Wellington Community High School Theater

2101 Greenview Shores Blvd., Wellington, FL

33414

January 20, 2024