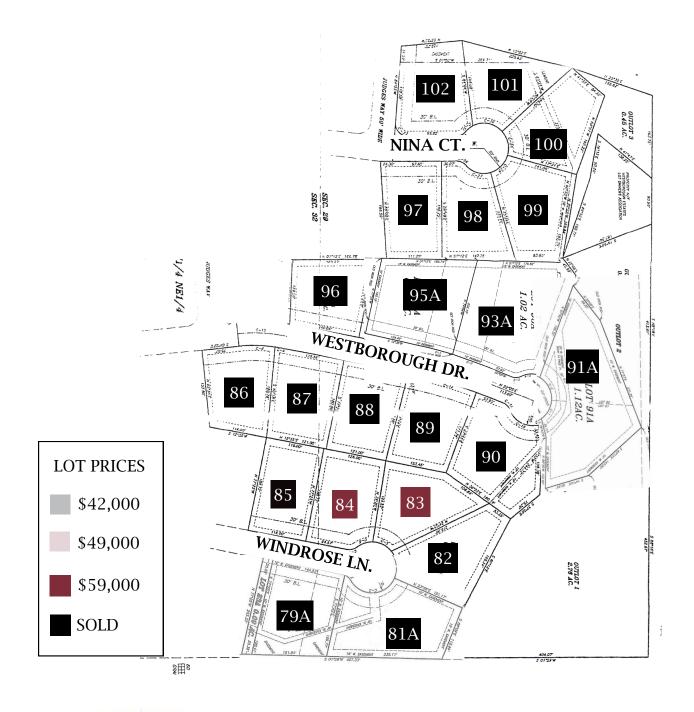

# WESTBOROUGH ESTATES

A Community for YOU.





- 0.5 1.0 acre home sites
- Underground utilities including public water, sewer, electric, gas, phone, & cable
- Curbed concrete streets
- 2 miles west of Troy
- 20 miles from St. Charles County
- Neighborhood atmosphere with planned social events
- 2,000 sqft. minimum on Ranch homes
- 2,200 sqft. minimum on Spec Ranch homes
- 700 sqft. minimum attached garage
- 70% minimum brick, rock, or stone fronts

\*Complete list of restrictions available upon request.







For more info, contact:



#### Plat I and II







For more info, contact:



## Plat III (A)







For more info, contact: Brandi Wommack: 636.697.7881 brandi@arne-homes.com



## Plat III (B)







For more info, contact:



#### Plat IV







For more info, contact: