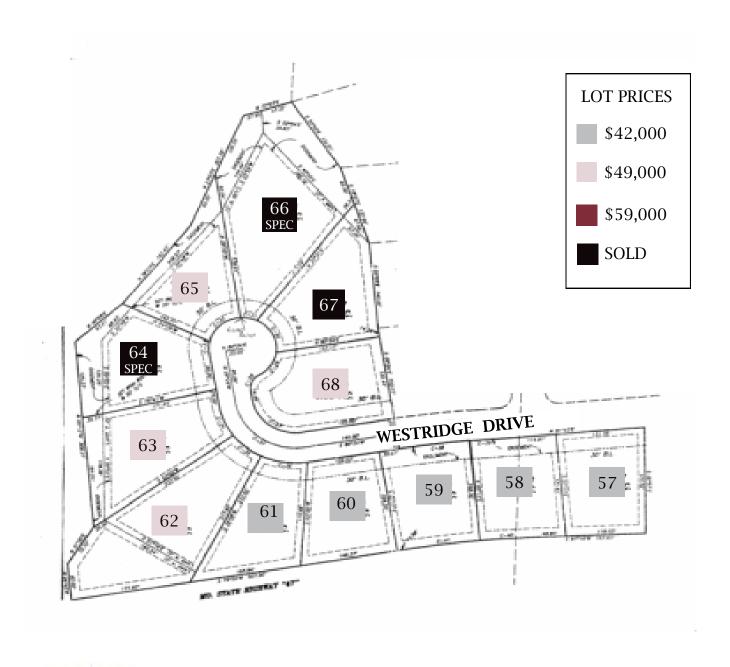

# WESTBOROUGH ESTATES

A Community for YOU.





- 0.5 1.0 acre home sites
- Underground utilities including public water, sewer, electric, gas, phone, & cable
- Curbed concrete streets
- 2 miles west of Troy
- 20 miles from St. Charles County
- Neighborhood atmosphere with planned social events
- 2,000 sqft. minimum on Ranch homes
- 2,200 sqft. minimum on Spec Ranch homes
- 700 sqft. minimum attached garage
- 70% minimum brick, rock, or stone fronts

\*Complete list of restrictions available upon request.







For more info, contact:



#### Plat I and II







For more info, contact:



## Plat III (A)







For more info, contact: Brandi Wommack: 636.697.7881 brandi@arne-homes.com



## Plat III (B)







For more info, contact:



#### Plat IV







For more info, contact: