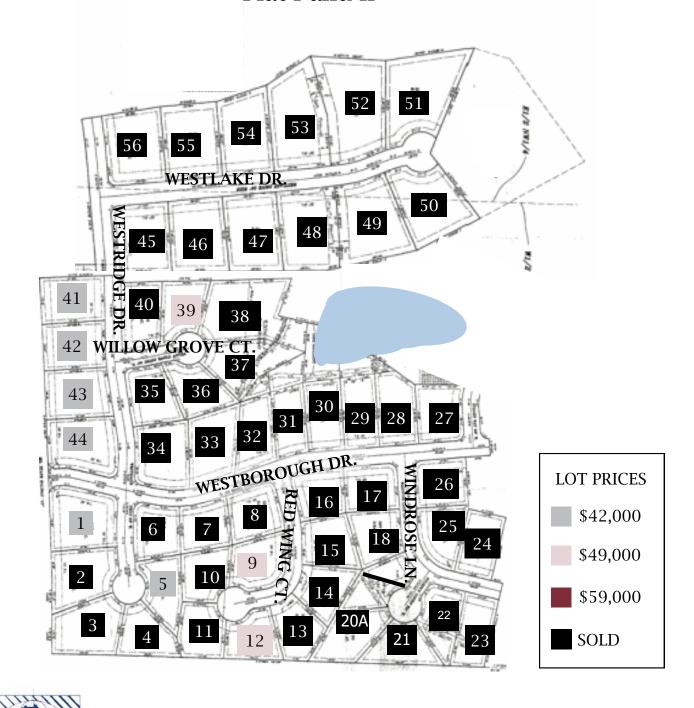

# WESTBOROUGH ESTATES

A Community for YOU.





- 0.5 1.0 acre home sites
- Underground utilities including public water, sewer, electric, gas, phone, & cable
- Curbed concrete streets
- 2 miles west of Troy
- 20 miles from St. Charles County
- Neighborhood atmosphere with planned social events
- 2,000 sqft. minimum on Ranch homes
- 2,200 sqft. minimum on Spec Ranch homes
- 700 sqft. minimum attached garage
- 70% minimum brick, rock, or stone fronts

\*Complete list of restrictions available upon request.







For more info, contact:



#### Plat I and II







For more info, contact:



## Plat III (A)







For more info, contact: Brandi Wommack: 636.697.7881 brandi@arne-homes.com



## Plat III (B)







For more info, contact:



#### Plat IV







For more info, contact: