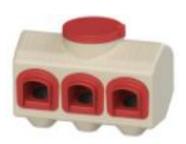

### **Chicken Feeder**

Holds 50 lbs of feed Feeds chickens 12 weeks and older For up to 45 days \$99.99