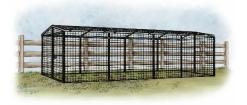

OverEZ Medium Coop Panels \$200.22

OverEZ XL Coop Panels \$275.84

Regular 16 ft. Run 7' x 16' x 4' \$1549.99

Walk – In 16 ft. Run 6'6" x 15' x 6'3" \$1849.99