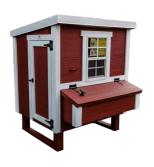

### **Small Coop**

34" L x 45" W x 54 – 1/2" H Houses Up to 5 Chickens \$1299

**Medium Coop** 50-1/4" L x 52-1/2" W x 62-1/4" H Houses up to 10 Chickens \$1599