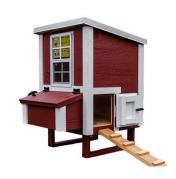

### Coop-In-A-Box

83" L x 45" W x 54 -1/2" H Houses up to 5 Chickens \$1068.94

### Economy model coop -

- great starter kit
- non treated wood
- poultry mesh on the run
- wood posts underneath
- basic latches
- nesting boxes
- roosts

Electrical Heat Package \$269.99

Chicken Coop Wheels \$449.99