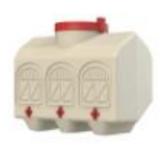

### **Chicken Waterer**

Holds 12 gallons Provides clean water for up to a month \$89.99

OverEZ Small Coop Panels \$177.86

OverEZ Large Coop Panels \$222.59

**Regular 8 ft. Run**7' x 8' x 4'
\$899

Walk – In 8 ft. Run 6'6" x 7'6" x 6'3" \$1099.99