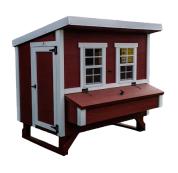

# **Price List OVEREZ CHICKEN COOPS**

### **Small Coop**

34" L x 45" W x 54 – 1/2" H Houses Up to 5 Chickens \$1299



**Medium Coop** 50-1/4" L x 52-1/2" W x 62-1/4" H Houses up to 10 Chickens \$1599



## **Large Coop**

74" L x 60" W x 72-1/2" H Houses up to 15 Chickens \$2199



## **XL Coop**

98" L x 60" W x 72-1/2" H Houses up to 20 Chickens \$3199



### **Chicken Feeder**

Holds 50 lbs of feed Feeds chickens 12 weeks and older For up to 45 days \$99.99



### **Chicken Waterer**

Holds 12 gallons Provides clean water for up to a month \$89.99





OverEZ Small Coop Panels \$177.86



OverEZ Large Coop Panels \$222.59



**Regular 8 ft. Run**7' x 8' x 4'
\$899



Walk – In 8 ft. Run 6'6" x 7'6" x 6'3" \$1099.99



OverEZ Medium Coop Panels \$200.22



OverEZ XL Coop Panels \$275.84



Regular 16 ft. Run 7' x 16' x 4' \$1549.99



Walk – In 16 ft. Run 6'6" x 15' x 6'3" \$1849.99





### **Price List**

### **OVEREZ** ACECSSORIES

### Coop-In-A-Box

83" L x 45" W x 54 -1/2" H Houses up to 5 Chickens \$1068.94



### Economy model coop -

- great starter kit
-