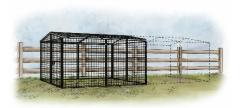

### **Chicken Waterer**

Holds 12 gallons Provides clean water for up to a month \$89.99

OverEZ Small Coop Panels \$177.86

OverEZ Large Coop Panels \$222.59

**Regular 8 ft. Run**7' x 8' x 4'
\$899

Walk – In 8 ft. Run 6'6" x 7'6" x 6'3" \$1099.99

OverEZ Medium Coop Panels \$200.22

OverEZ XL Coop Panels \$275.84

Regular 16 ft. Run 7' x 16' x 4' \$1549.99

Walk – In 16 ft. Run 6'6" x 15' x 6'3" \$1849.99