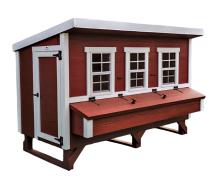

# **Price List OVEREZ CHICKEN COOPS**

### **Small Coop**

34" L x 45" W x 54 – 1/2" H Houses Up to 5 Chickens \$1299



**Medium Coop** 50-1/4" L x 52-1/2" W x 62-1/4" H Houses up to 10 Chickens \$1599



## **Large Coop**

74" L x 60" W x 72-1/2" H Houses up to 15 Chickens \$2199



## **XL Coop**

98" L x 60" W x 72-1/2" H Houses up to 20 Chickens \$3199



### **Chicken Feeder**

Holds 50 lbs of feed Feeds chickens 12 weeks and older For up to 45 days \$99.99



### **Chicken Waterer**

Holds 12 gallons Provides clean water for up to a month \$89.99





OverEZ Small Coop Panels \$177.86



OverEZ Large Coop Panels \$222.59



**Regular 8 ft. Run**7' x 8' x 4'
\$899



Walk – In 8 ft. Run 6'6" x 7'6" x 6'3" \$1099.99



OverEZ Medium Coop Panels \$200.22



OverEZ XL Coop Panels \$275.84



Regular 16 ft. Run 7' x 16' x 4' \$1549.99



Walk – In 16 ft. Run 6'6" x 15' x 6'3" \$1849.99





### **Price List**

### **OVEREZ** ACECSSORIES

### Coop-In-A-Box

83" L x 45" W x 54 -1/2" H Houses up to 5 Chickens \$1068.94



### Economy model coop -

- great starter kit
- non treated wood
- poultry mesh on the run
- wood posts underneath
- basic l