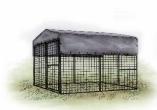

### **Chicken Waterer**

Holds 12 gallons Provides clean water for up to a month \$89.99

OverEZ Small Coop Panels \$177.86

OverEZ Large Coop Panels \$222.59

**Regular 8 ft. Run**7' x 8' x 4'
\$899

Walk – In 8 ft. Run 6'6" x 7'6" x 6'3" \$1099.99

OverEZ Medium Coop Panels \$200.22

OverEZ XL Coop Panels \$275.84

Regular 16 ft. Run 7' x 16' x 4' \$1549.99

Walk – In 16 ft. Run 6'6" x 15' x 6'3" \$1849.99