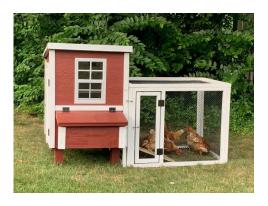

### Coop-In-A-Box

83" L x 45" W x 54 -1/2" H Houses up to 5 Chickens \$1068.94

### Economy model coop -

- great starter kit
- non treated wood
- poultry mesh on the run
- wood posts underneath
- basic latches
- nesting boxes
- roosts

Electrical Heat Package \$269.99

Chicken Coop Wheels \$449.99