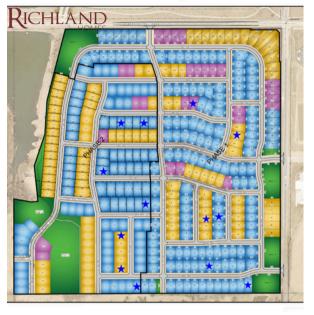

# Heather Chaney



heather.chaney@betteromaha.com REALTOR, HOMELIFE REALTY GROUP | BHGRE





shannon.bartling@betteromaha.com

REALTOR, HOMELIFE REALTY GROUP | BHGRE

**MODELS:** 

Quartz-8613 N 177TH or Blue Sapphire-8609 N 176TH

**BENNINGTON, 177th and State** 



## Shannon

## Bartling

### COMMUNITIES



School District: Bennington Location: 177th Street & State

Just south of Chestnut Hills, you'll find over 730 acres of outdoor fun, including the 220acre Lake Flanagan. This prime location offers easy access to 5+ miles of hiking and biking trails, parks, and green spaces, with shopping and dining nearby. Chestnut Hills features a charming community of 200+ lots, many with scenic views of tree-lined rolling hills-making it a place you'll love coming home to!

### Newport Vista



School District: Bennington Location: North 168th Street and Bennington Road

Newport Vista is just two minutes away from Bennington Elementary, Middle, and High School—some of the top-ranked schools in Nebraska!

### **KEMPTEN CREEK**



School District: Bennington Location: 156th & Bennington Rd

Adjacent to the proposed NRD lake area Close to High School, Middle School, downtown Bennington, Bennington Fire Dept, Quick access to Splash Park, walking trail, Bennington Baseball complex, Flanagan Lake, and 50-acre Park Westbury Creek



School District: Elkhorn Location: 204th & F

Westbury Creek offers easy access to vibrant West Center Street and the Dodge Expressway, putting Omaha destinations within 20 minutes. Part of the esteemed Elkhorn School District, it's close to Blue Sage Elem