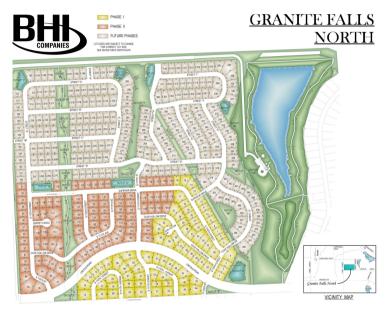

### **GRANITE CREEK**

School District: Papillion La Vista Location: 102nd & Hwy 370

Granite Creek, Papillion's newest premier development at 102nd and Highway 370. Offering elevated lots with stunning views of downtown Omaha, the community features a mix of multi-family and commercial spaces. Enjoy tunnel access to Walnut Creek Lake, scenic trails, and nearby SumTur Amphitheater. Future amenities include a splash park, plus easy access to Papillion-La Vista Schools, dining, shopping, and highways.