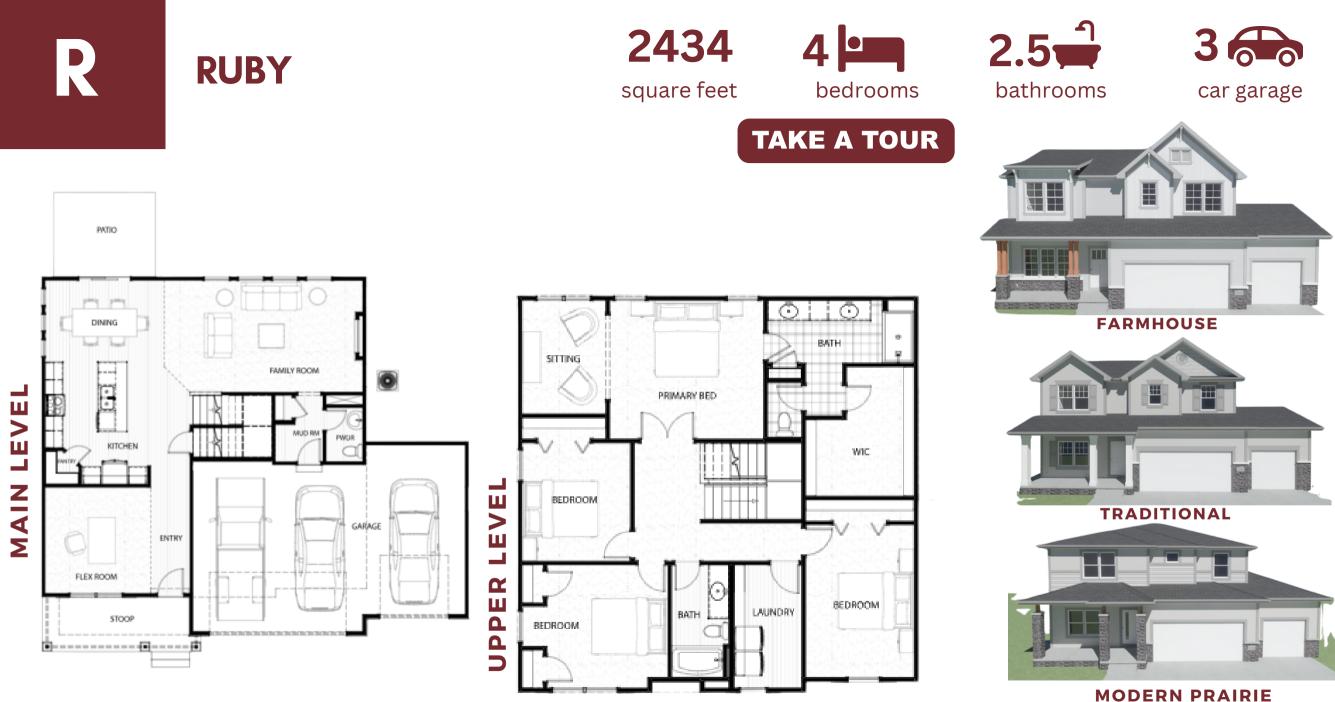

y, offering both convenience and accessibility.

### **GRANITE CREEK**



School District: Papillion La Vista Location: 102nd & Hwy 370

Granite Creek, Papillion's newest premier development at 102nd and Highway 370. Offering elevated lots with stunning views of downtown Omaha, the community features a mix of multi-family and commercial spaces. Enjoy tunnel access to Walnut Creek Lake, scenic trails, and nearby SumTur Amphitheater. Future amenities include a splash park, plus easy access to Papillion-La Vista Schools, dining, shopping, and highways.

#### RICHLAND HOMES ALSO BUILDS IN COUNCIL BLUFFS AND LINCOLN.













# MAIN LEVEL

B

PATIO





1529

square feet

#### **CRAFTSMAN**



#### FARMHOUSE



**MODERN PRAIRIE** 







car garage

**BLUE SAPPHIRE** 













HOMES





RICHLAND HOMES

仓



RICHLAND Better BOOD LIFE MERCE COUP















**MAIN LEVEL** 



**MAIN LEVEL** 







CHLAND Better HOMES



REALTY GROUP