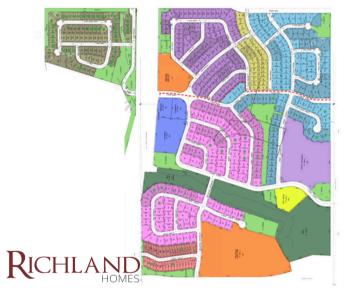

### COMMUNITIES

School District: Bennington Location: 177th Street & State

Just south of Chestnut Hills, you'll find over 730 acres of outdoor fun, including the 220acre Lake Flanagan. This prime location offers easy access to 5+ miles of hiking and biking trails, parks, and green spaces, with shopping and dining nearby. Chestnut Hills features a charming community of 200+ lots, many with scenic views of tree-lined rolling hills-making it a place you'll love coming home to!