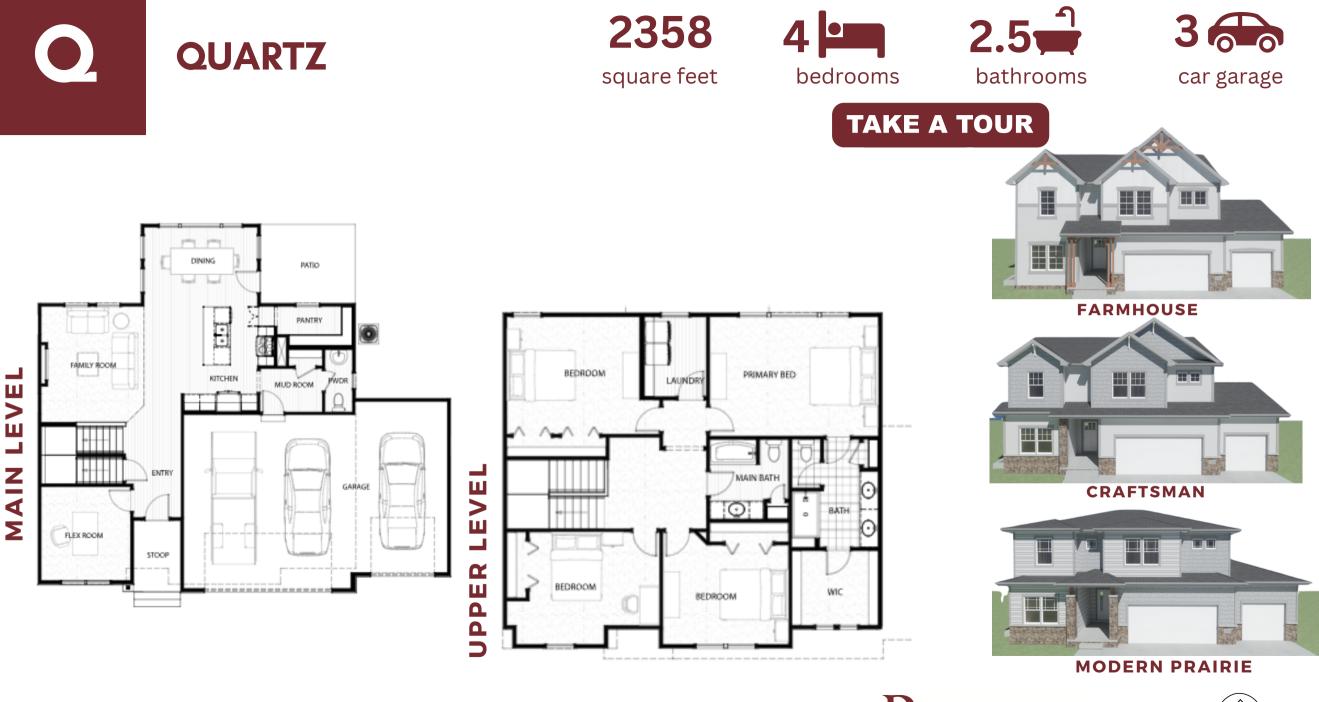

# MAIN LEVEL

B

PATIO

1529

square feet

#### **CRAFTSMAN**

#### FARMHOUSE

**MODERN PRAIRIE** 

car garage

**BLUE SAPPHIRE** 

HOMES

RICHLAND HOMES

仓

RICHLAND Better BOOD LIFE MERCE COUP