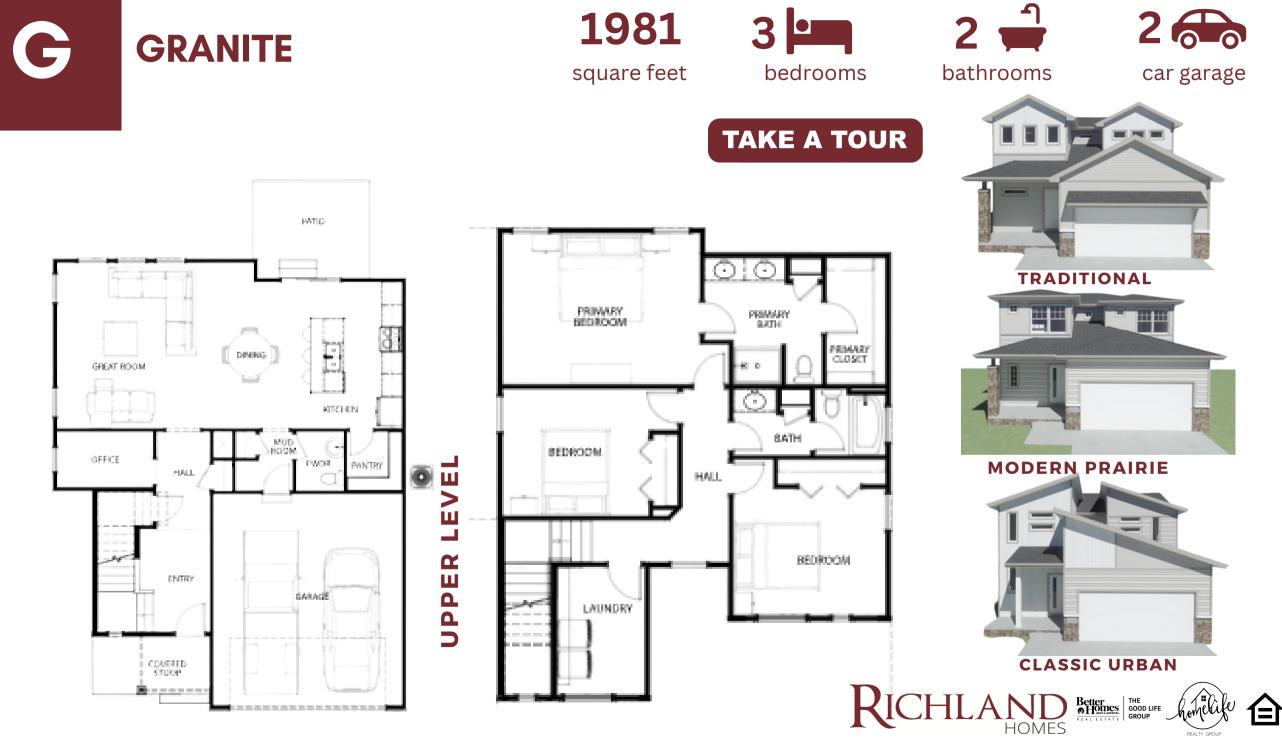

### **GRANITE CREEK**

School District: Papillion La Vista Location: 102nd & Hwy 370

Granite Creek, Papillion's newest premier development at 102nd and Highway 370. Offering elevated lots with stunning views of downtown Omaha, the community features a mix of multi-family and commercial spaces. Enjoy tunnel access to Walnut Creek Lake, scenic trails, and nearby SumTur Amphitheater. Future amenities include a splash park, plus easy access to Papillion-La Vista Schools, dining, shopping, and highways.