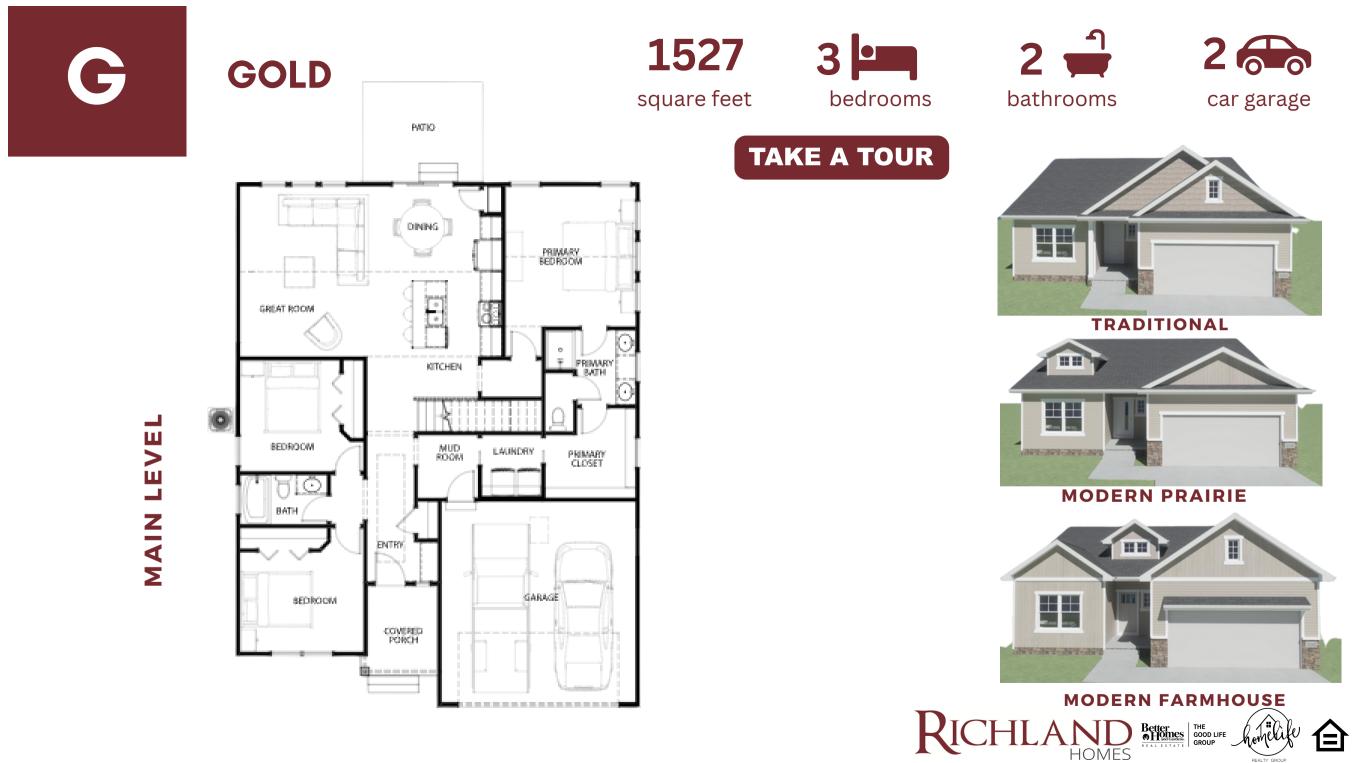

ation: 102nd & Hwy 370

Granite Creek, Papillion's newest premier development at 102nd and Highway 370. Offering elevated lots with stunning views of downtown Omaha, the community features a mix of multi-family and commercial spaces. Enjoy tunnel access to Walnut Creek Lake, scenic trails, and nearby SumTur Amphitheater. Future amenities include a splash park, plus easy access to Papillion-La Vista Schools, dining, shopping, and highways.

#### RICHLAND HOMES ALSO BUILDS IN COUNCIL BLUFFS AND LINCOLN.













# MAIN LEVEL

B

PATIO





1529

square feet

#### **CRAFTSMAN**



#### FARMHOUSE



**MODERN PRAIRIE** 







car garage

**BLUE SAPPHIRE** 













HOMES





RICHLAND HOMES

仓



RICHLAND Better BOOD LIFE MERCE COUP















**MAIN LEVEL** 



**MAIN LEVEL** 







CHLAND Better HOMES



REALTY GROUP