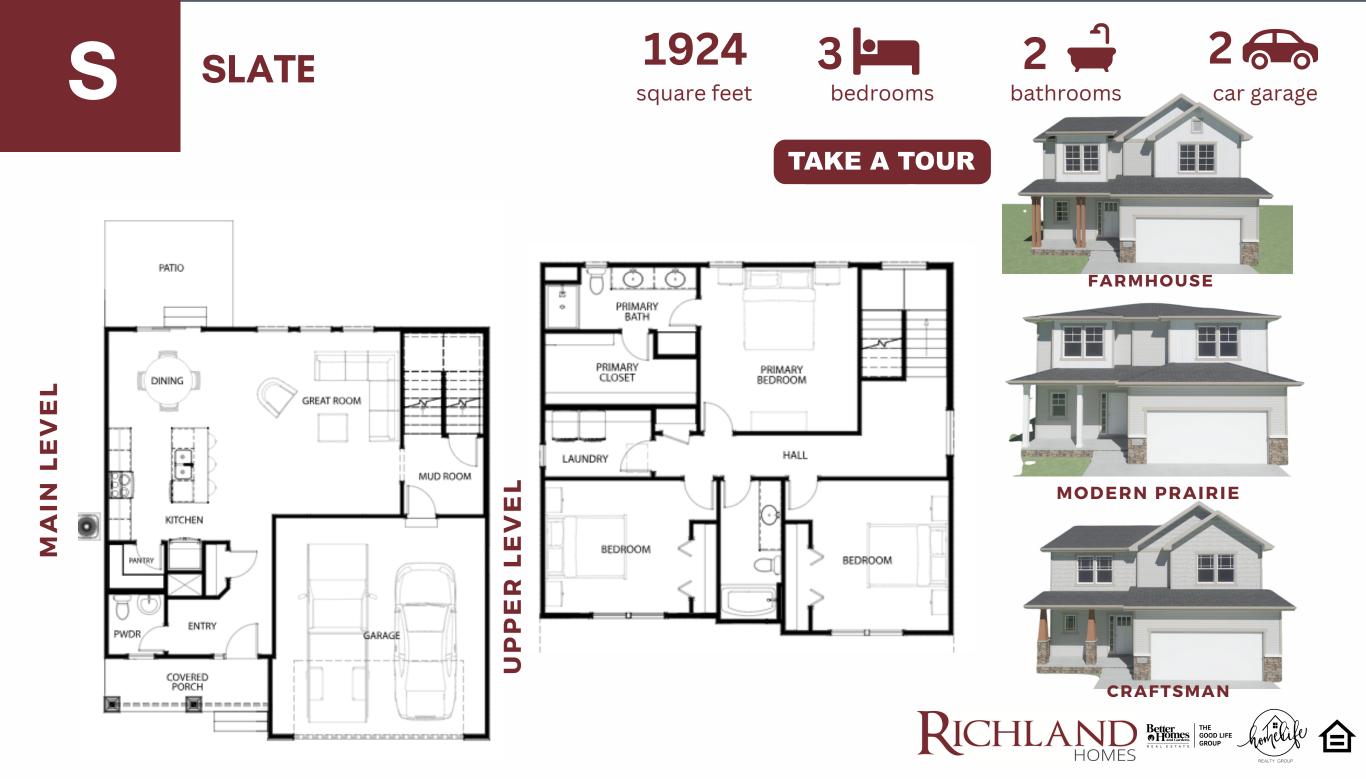

School District: Papillion La Vista Location: 102nd & Hwy 370

Granite Creek, Papillion's newest premier development at 102nd and Highway 370. Offering elevated lots with stunning views of downtown Omaha, the community features a mix of multi-family and commercial spaces. Enjoy tunnel access to Walnut Creek Lake, scenic trails, and nearby SumTur Amphitheater. Future amenities include a splash park, plus easy access to Papillion-La Vista Schools, dining, shopping, and highways.

#### RICHLAND HOMES ALSO BUILDS IN COUNCIL BLUFFS AND LINCOLN.













# MAIN LEVEL

B

PATIO





1529

square feet

#### **CRAFTSMAN**



#### FARMHOUSE



**MODERN PRAIRIE** 







car garage

**BLUE SAPPHIRE** 













HOMES





RICHLAND HOMES

仓



RICHLAND Better BOOD LIFE MERCE COUP















**MAIN LEVEL** 



**MAIN LEVEL** 







CHLAND Better HOMES



REALTY GROUP