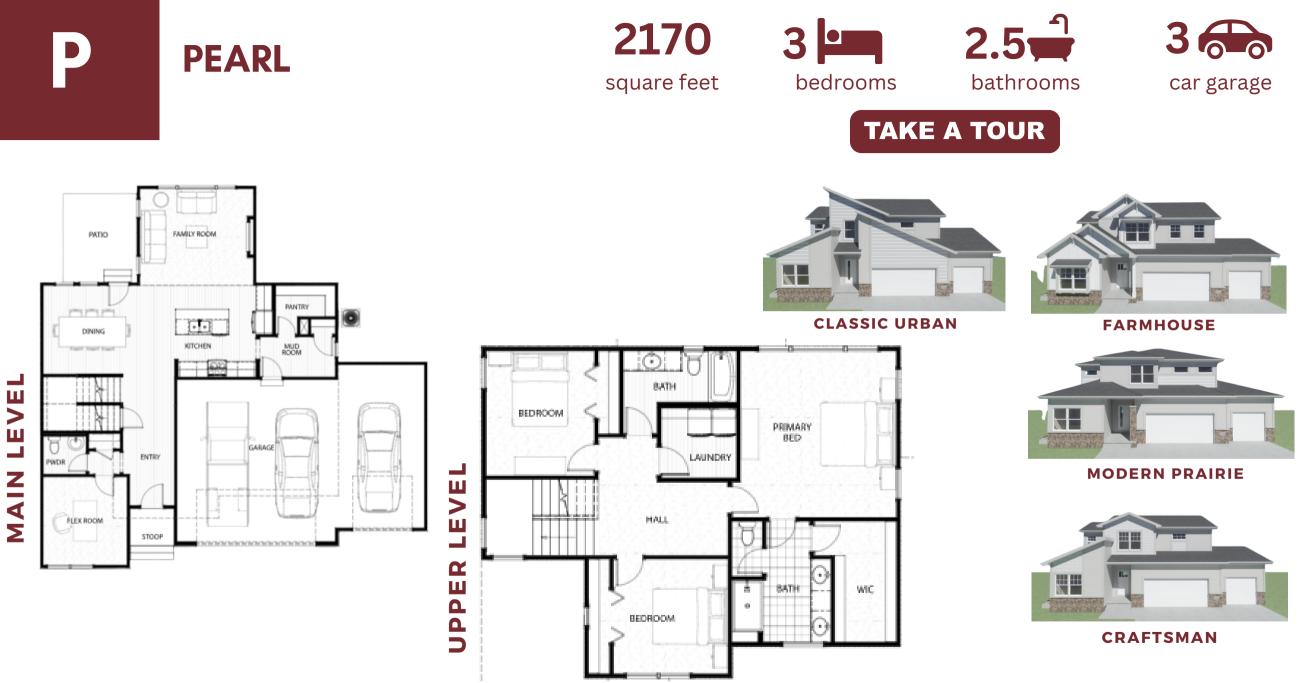

20 minutes away, offering both convenience and accessibility.

### **GRANITE CREEK**



School District: Papillion La Vista Location: 102nd & Hwy 370

Granite Creek, Papillion's newest premier development at 102nd and Highway 370. Offering elevated lots with stunning views of downtown Omaha, the community features a mix of multi-family and commercial spaces. Enjoy tunnel access to Walnut Creek Lake, scenic trails, and nearby SumTur Amphitheater. Future amenities include a splash park, plus easy access to Papillion-La Vista Schools, dining, shopping, and highways.

#### RICHLAND HOMES ALSO BUILDS IN COUNCIL BLUFFS AND LINCOLN.













# MAIN LEVEL

B

PATIO





1529

square feet

#### **CRAFTSMAN**



#### FARMHOUSE



**MODERN PRAIRIE** 







car garage

**BLUE SAPPHIRE** 













HOMES





RICHLAND HOMES

仓



RICHLAND Better BOOD LIFE MERCE COUP















**MAIN LEVEL** 



**MAIN LEVEL** 







CHLAND Better HOMES



REALTY GROUP