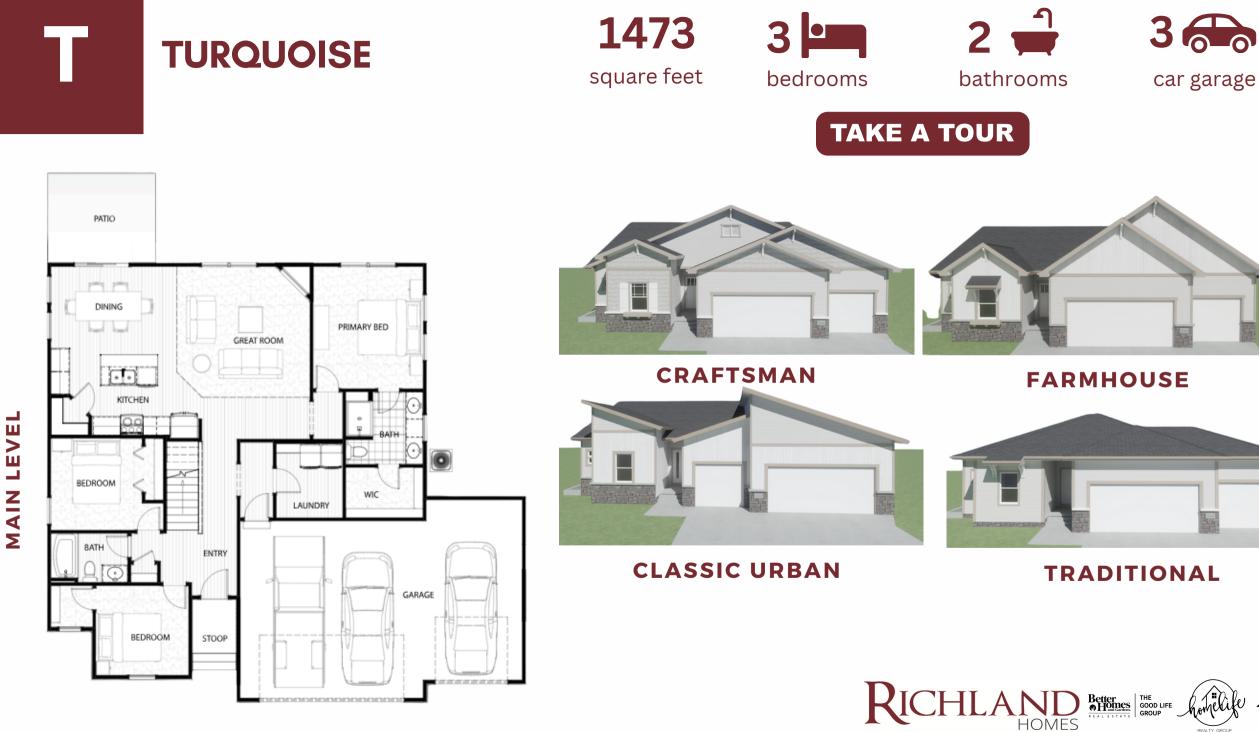

# MAIN LEVEL

B

PATIO

1529

square feet

#### **CRAFTSMAN**

#### FARMHOUSE

**MODERN PRAIRIE** 

car garage

**BLUE SAPPHIRE** 

HOMES

RICHLAND HOMES

仓

RICHLAND Better BOOD LIFE MERCE COUP

**MAIN LEVEL** 

**MAIN LEVEL** 

CHLAND Better HOMES

REALTY GROUP