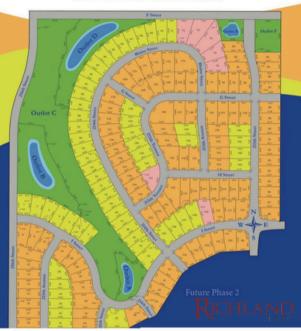

### **KEMPTEN CREEK**

School District: Bennington Location: 156th & Bennington Rd

Adjacent to the proposed NRD lake area Close to High School, Middle School, downtown Bennington, Bennington Fire Dept, Quick access to Splash Park, walking trail, Bennington Baseball complex, Flanagan Lake, and 50-acre Park Westbury Creek