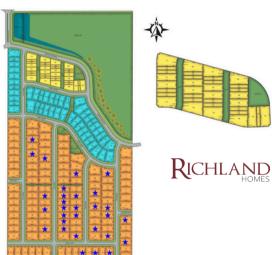

ENNINGTON, 177th and State** 



## Shannon

## Bartling

### COMMUNITIES



School District: Bennington Location: 177th Street & State

Just south of Chestnut Hills, you'll find over 730 acres of outdoor fun, including the 220acre Lake Flanagan. This prime location offers easy access to 5+ miles of hiking and biking trails, parks, and green spaces, with shopping and dining nearby. Chestnut Hills features a charming community of 200+ lots, many with scenic views of tree-lined rolling hills-making it a place you'll love coming home to!

### Newport Vista



School District: Bennington Location: North 168th Street and Bennington Road

Newport Vista is just two minutes away from Bennington Elementary, Middle, and High School—some of the top-ranked schools in Nebraska!

### **KEMPTEN CREEK**



School District: Bennington Location: 156th & Bennington Rd

Adjacent to the proposed NRD lake area Close to High School, Middle School, downtown Bennington, Bennington Fire Dept, Quick access to Splash Park, walking trail, Bennington Baseball complex, Flanagan Lake, and 50-acre Park Westbury Creek



School District: Elkhorn Location: 204th & F

Westbury Creek offers easy access to vibrant West Center Street and the Dodge Expressway, putting Omaha destinations within 20 minutes. Part of the esteemed Elkhorn School District, it's close to Blue Sage Elementary, Valley View Jr. High, and Elkhorn South High School. Nearby, West Omaha provides plenty of shopping, dining, and entertainment options. COMMUNITIES



School District: Gretna Location: 180th & Cornhusker

Welcome to Hills of Aspen