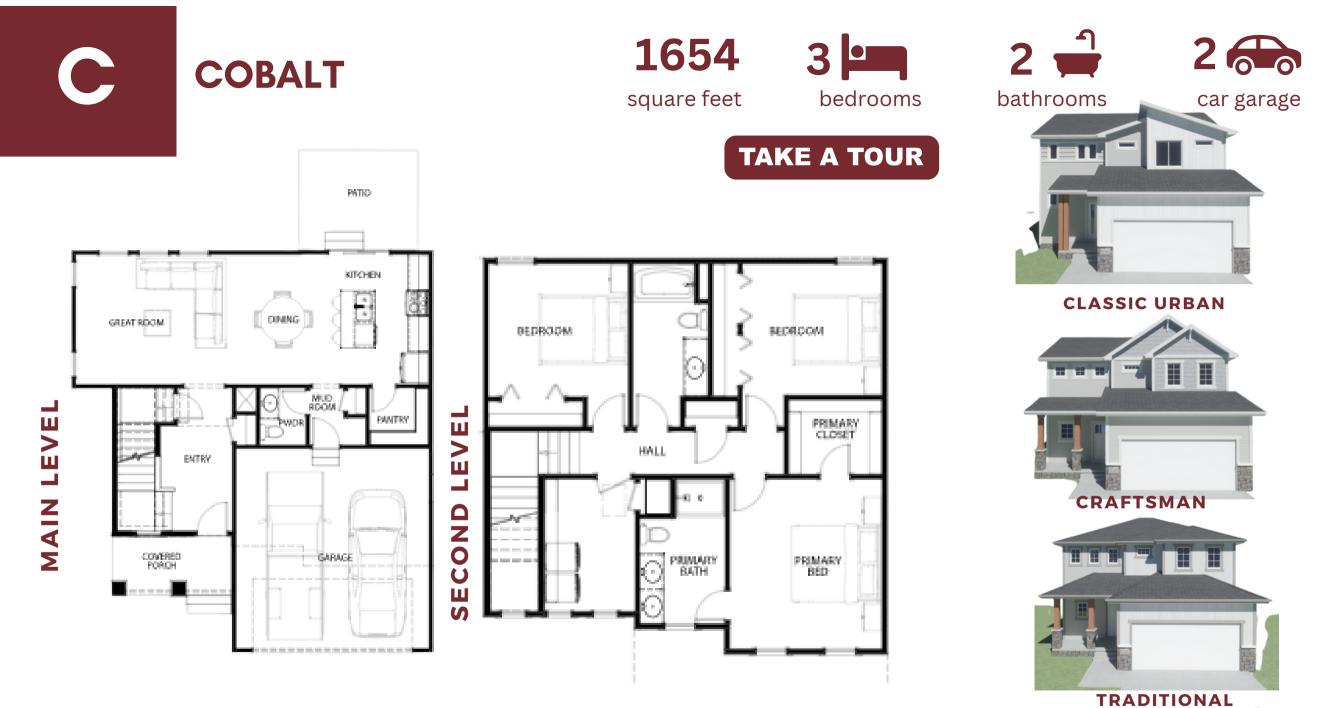

ion: 102nd & Hwy 370

Granite Creek, Papillion's newest premier development at 102nd and Highway 370. Offering elevated lots with stunning views of downtown Omaha, the community features a mix of multi-family and commercial spaces. Enjoy tunnel access to Walnut Creek Lake, scenic trails, and nearby SumTur Amphitheater. Future amenities include a splash park, plus easy access to Papillion-La Vista Schools, dining, shopping, and highways.

#### RICHLAND HOMES ALSO BUILDS IN COUNCIL BLUFFS AND LINCOLN.













# MAIN LEVEL

B

PATIO





1529

square feet

#### **CRAFTSMAN**



#### FARMHOUSE



**MODERN PRAIRIE** 







car garage

**BLUE SAPPHIRE** 













HOMES





RICHLAND HOMES

仓



RICHLAND Better BOOD LIFE MERCE COUP















**MAIN LEVEL** 



**MAIN LEVEL** 







CHLAND Better HOMES



REALTY GROUP