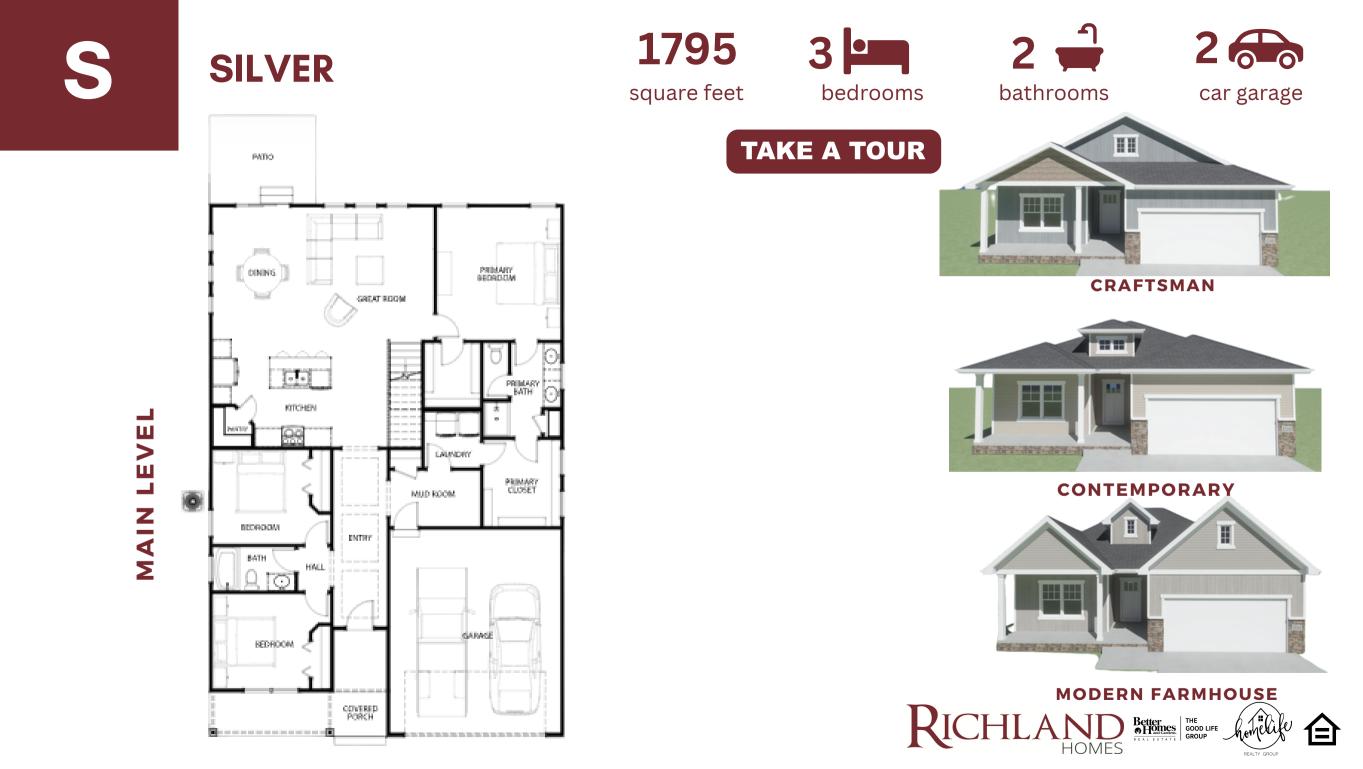

ocation: 102nd & Hwy 370

Granite Creek, Papillion's newest premier development at 102nd and Highway 370. Offering elevated lots with stunning views of downtown Omaha, the community features a mix of multi-family and commercial spaces. Enjoy tunnel access to Walnut Creek Lake, scenic trails, and nearby SumTur Amphitheater. Future amenities include a splash park, plus easy access to Papillion-La Vista Schools, dining, shopping, and highways.

#### RICHLAND HOMES ALSO BUILDS IN COUNCIL BLUFFS AND LINCOLN.













# MAIN LEVEL

B

PATIO





1529

square feet

#### **CRAFTSMAN**



#### FARMHOUSE



**MODERN PRAIRIE** 







car garage

**BLUE SAPPHIRE** 













HOMES





RICHLAND HOMES

仓



RICHLAND Better BOOD LIFE MERCE COUP















**MAIN LEVEL** 



**MAIN LEVEL** 







CHLAND Better HOMES



REALTY GROUP