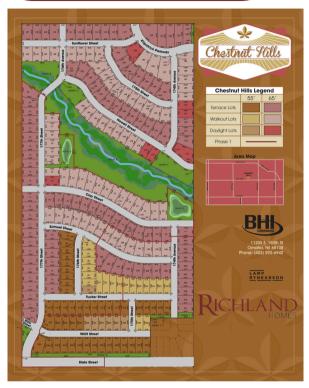

### COMMUNITIES

School District: Bennington Location: 177th Street & State

Just south of Chestnut Hills, you'll find over 730 acres of outdoor fun, including the 220acre Lake Flanagan. This prime location offers easy access to 5+ miles of hiking and biking trails, parks, and green spaces, with shopping and dining nearby. Chestnut Hills features a charming community of 200+ lots, many with scenic views of tree-lined rolling hills-making it a place you'll love coming home to!