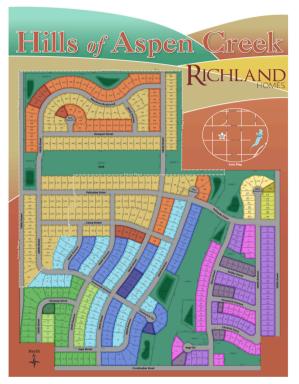

School District: Gretna Location: 180th & Cornhusker

Welcome to Hills of Aspen Creek, a charming neighborhood in the Gretna School District, conveniently located at 180th Street just north of Cornhusker Road. Offering a peaceful setting and close proximity to top-rated schools, it's the perfect place to enjoy suburban tranquility and a strong sense of community.