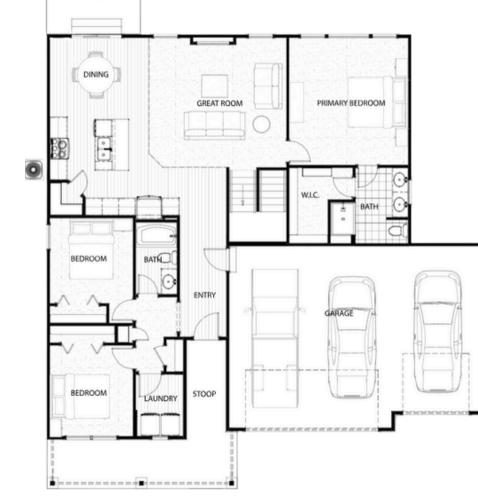

part of the acclaimed Papillion LaVista School District with schools nearby. Easy access to I-80 puts Offutt Air Force Base just 20 minutes away, offering both convenience and accessibility.

### **GRANITE CREEK**



School District: Papillion La Vista Location: 102nd & Hwy 370

Granite Creek, Papillion's newest premier development at 102nd and Highway 370. Offering elevated lots with stunning views of downtown Omaha, the community features a mix of multi-family and commercial spaces. Enjoy tunnel access to Walnut Creek Lake, scenic trails, and nearby SumTur Amphitheater. Future amenities include a splash park, plus easy access to Papillion-La Vista Schools, dining, shopping, and highways.

#### RICHLAND HOMES ALSO BUILDS IN COUNCIL BLUFFS AND LINCOLN.













# MAIN LEVEL

B

PATIO





1529

square feet

#### **CRAFTSMAN**



#### FARMHOUSE



**MODERN PRAIRIE** 







car garage

**BLUE SAPPHIRE** 













HOMES





RICHLAND HOMES

仓



RICHLAND Better BOOD LIFE MERCE COUP















**MAIN LEVEL** 



**MAIN LEVEL** 







CHLAND Better HOMES



REALTY GROUP