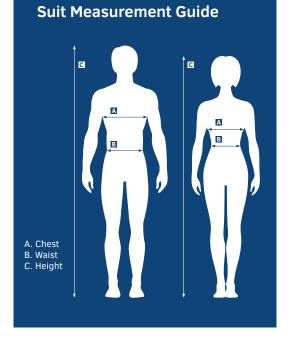

# **Sizing Guide**

Worker Body Measurement: The worker's actual measurements determined using a fabric measuring tape. Coat, Bib-Overall and Coverall Measurements: Garment dimensions are larger than the user's measurements to allow space for movement.

## 1.Use a Fabric Measuring Tape

Chest: Measure around the chest just under the arms and across the shoulder blades.Waist: Measure around the natural waistline.Height: Measure the total height of the worker.You can tape one measuring tape to a wall and have the worker stand up straight against it.

## 2. Select the Size

After measuring the worker select the size using the tables above. Each of these numbers represent the maximum measurement per size. Always round up and use the larger of either Chest or Waist.

## 3. Select the Height

All suits are sold as a Regular size. Order bib-overalls for adjustable height. Short, Tall and Extra Tall sizes are custom Made to Order. Regular Standard size is 5'10" to 6'1". Workers under 5'8" or over 6'4" need custom sizes.