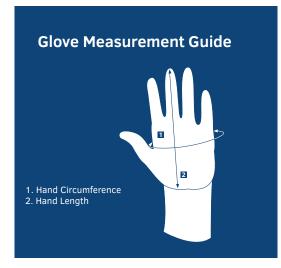

# **Glove Sizing**

## Measuring Instructions

- 1. Measure around the hand at the fullest part.
- 2. Measure from the tip of the middle finger to the base of the hand.
- 3. Use the LARGEST of these two measurements for the correct size glove.
- 4. The number of inches/centimeters measured equals the size of the glove.