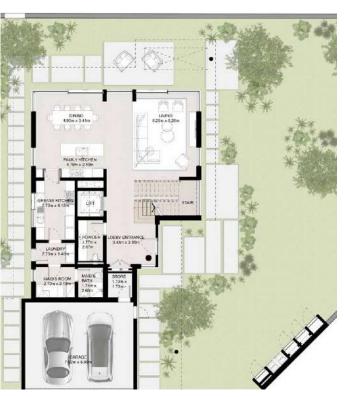

#### THREE LEVEL TOWNHOUSE

Ground Floor

Townhouse-01-A-6-End unit 3 Bedroom + Family (Mirrored)

Second Floor

NAD AL SHEBA

|III|MERAAS