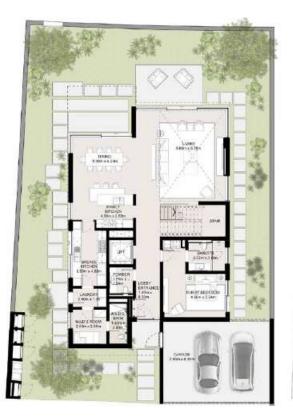

#### THREE LEVEL VILLA

3B MEDIUM VILLA 4 Bedroom + Study Total Area: 459.61sqm (4,947 sqft)

3B(M)-G MEDIUM VILLA 4 Bedroom + Study Total Area: 453.39sqm (4,880 sqft)

#### THREE LEVEL VILLA

3B(M) MEDIUM VILLA 4 Bedroom + Study Total Area: 459.54sqm (4,946 sqft)

4B LARGE VILLA 4 Bedroom + Family Total Area: 521.41sqm (5,612 sqft)