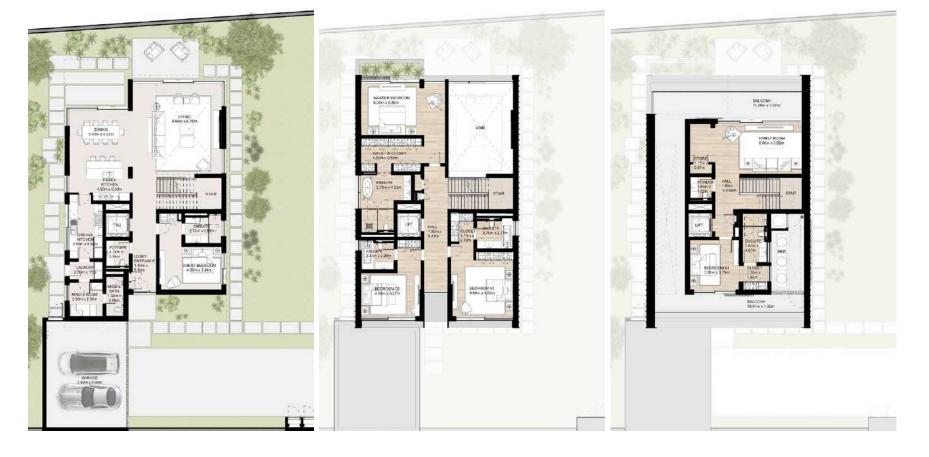

#### THREE LEVEL VILLA

3A-G MEDIUM VILLA 4 Bedroom Total Area: 471.52sqm (5,075 sqft)

Ground Floor

NAD AL SHEBA

3A MEDIUM VILLA 4 Bedroom Total Area: 475.34sqm (5,117 sqft)

#### THREE LEVEL VILLA

3A (M) MEDIUM VILLA 4 Bedroom Total Area: 475.34 sqm (5,117 sqft)

Ground Floor First Floor Second Floor

3B-G MEDIUM VILLA 4 Bedroom + Study Total Area: 453.49sqm (4,881 sqft)