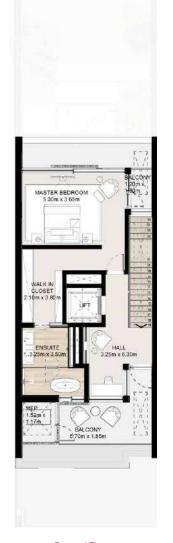

#### TWO LEVEL TOWNHOUSE

Townhouse-04-B-6-End unit 3 Bedroom

First Floor

First Floor

#### TWO LEVEL TOWNHOUSE

Townhouse-04-B-6-Mid unit 3 Bedroom

Total Area: 243.22 sqm (2,618 sqft)

MASTER BEDROOM

NAD AL SHEBA