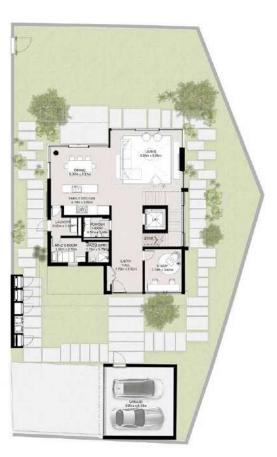

#### THREE LEVEL TOWNHOUSE

Townhouse-01-A-6- Mid unit 3 Bedroom + Family

Total Area: 342.93 sqm (3,691 sqft)

Second Floor

NAD AL SHEBA