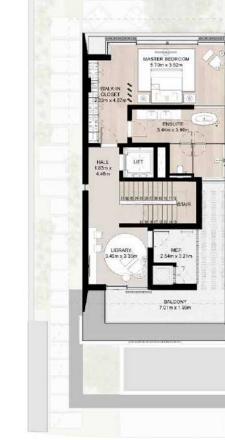

#### THREE LEVEL TOWNHOUSE

Townhouse-01-A-6-End unit 3 Bedroom + Family Total Area: 350.67 sqm (3,775 sqft)

NAD AL SHEBA

Second Floor

Disclaimer: Plans, details and unit orientation included are indicative only and are subject to change by the developer/seller at its sole discretion without notice and/or liability. All images, including features, finishes, furnishings, view and scale are illustrative only. Final areas, orientation, dimensions, layout and materials may differ from those stated.