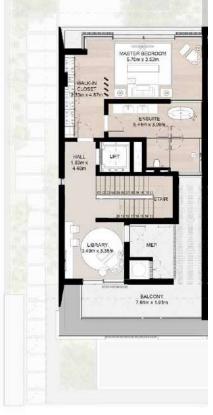

#### THREE LEVEL TOWNHOUSE

Townhouse-01-A-6-End unit 3 Bedroom + Family Total Area: 350.67 sqm (3,775 sqft)

NAD AL SHEBA

Second Floor

Disclaimer: Plans, details and unit orientation included are indicative only and are subject to change by the developer/seller at its sole discretion without notice and/or liability. All images, including features, finishes, furnishings, view and scale are illustrative only. Final areas, orientation, dimensions, layout and materials may differ from those stated.