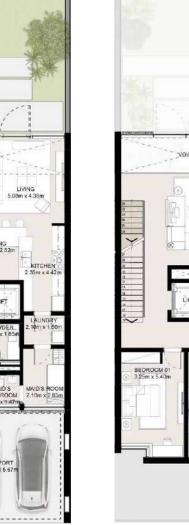

#### THREE LEVEL TOWNHOUSE

Townhouse-01-A-6-End unit 3 Bedroom + Family Total Area: 350.67 sqm (3,775 sqft)

NAD AL SHEBA

Second Floor

Disclaimer: Plans, details and unit orientation included are indicative only and are subject to change by the developer/seller at its sole discretion without notice and/or liability. All images, including features, finishes, furnishings, view and scale are illustrative only. Final areas, orientation, dimensions, layout and materials may differ from those stated.