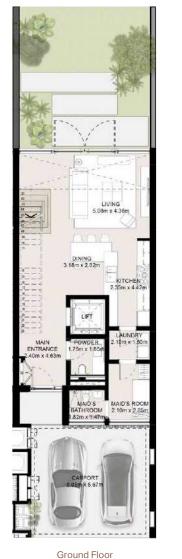

#### THREE LEVEL TOWNHOUSE

Townhouse-01-A-6-End unit 3 Bedroom + Family Total Area: 350.67 sqm (3,775 sqft)

NAD AL SHEBA

Second Floor

Disclaimer: Plans, details and unit orientation included are indicative only and are subject to change by the developer/seller at its sole discretion without notice and/or liability. All images, including features, finishes, furnishings, view and scale are illustrative only. Final areas, orientation, dimensions, layout and materials may differ from those stated.