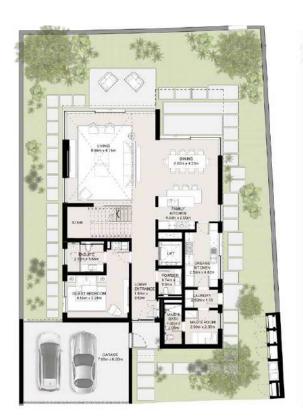

#### THREE LEVEL VILLA

3A-G MEDIUM VILLA 4 Bedroom Total Area: 471.52sqm (5,075 sqft)

Ground Floor

NAD AL SHEBA

3A MEDIUM VILLA 4 Bedroom Total Area: 475.34sqm (5,117 sqft)