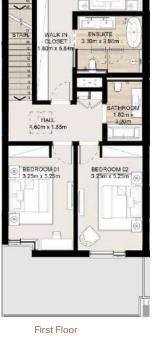

#### TWO LEVEL TOWNHOUSE

Townhouse-04-B-6-Mid unit 3 Bedroom

Total Area: 243.22 sqm (2,618 sqft)

MASTER BEDROOM

NAD AL SHEBA

#### TWO LEVEL TOWNHOUSE

Townhouse-04-B-6-Mid unit 3 Bedrooms (Mirrored) Total Area: 243.22sqm (2,618 sqft)

First Floor