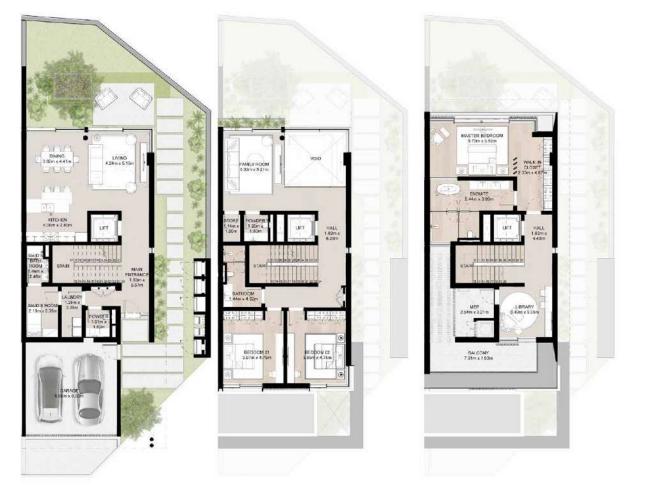

#### THREE LEVEL TOWNHOUSE

Townhouse-01-A-6-End unit 3 Bedroom + Family Total Area: 350.67 sqm (3,775 sqft)

NAD AL SHEBA

Second Floor

Disclaimer: Plans, details and unit orientation included are indicative only and are subject to change by the developer/seller at its sole discretion without notice and/or liability. All images, including features, finishes, furnishings, view and scale are illustrative only. Final areas, orientation, dimensions, layout and materials may differ from those stated.

#### THREE LEVEL TOWNHOUSE

Townhouse-01-A-6- Mid unit 3 Bedroom + Family

Total Area: 342.93 sqm (3,691 sqft)

Second Floor

NAD AL SHEBA

#### THREE LEVEL TOWNHOUSE

Townhouse-01-A-6-Mid unit 3 Bedroom + Family (Mirrored) Total Area: 342.93 sqm (3,691 sqft)

NAD AL SHEBA

First Floor

#### THREE LEVEL TOWNHOUSE

Ground Floor

Townhouse-01-A-6-End unit 3 Bedroom + Family (Mirrored)

Second Floor

NAD AL SHEBA

|III|MERAAS