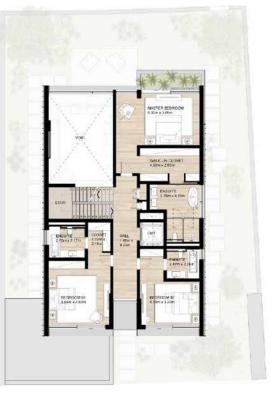

#### THREE LEVEL VILLA

3A (M) MEDIUM VILLA 4 Bedroom Total Area: 475.34 sqm (5,117 sqft)

Ground Floor First Floor Second Floor

3B-G MEDIUM VILLA 4 Bedroom + Study Total Area: 453.49sqm (4,881 sqft)