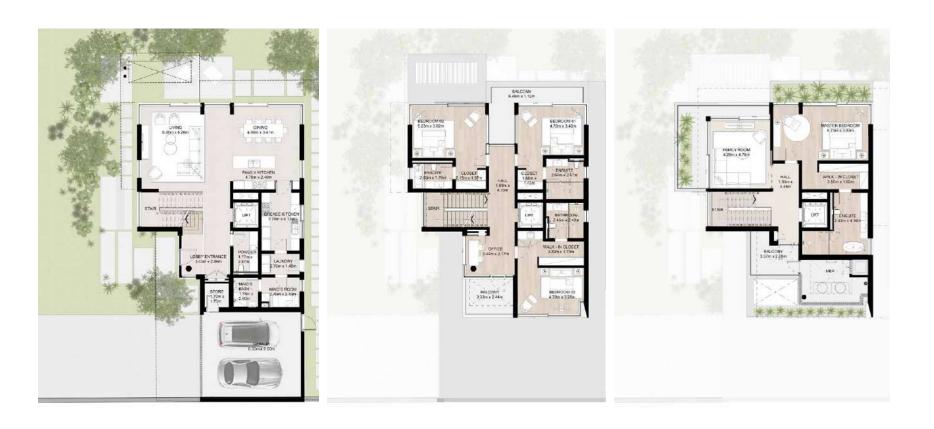

#### THREE LEVEL VILLA

3A (M) MEDIUM VILLA 4 Bedroom Total Area: 475.34 sqm (5,117 sqft)

Ground Floor First Floor Second Floor

3B-G MEDIUM VILLA 4 Bedroom + Study Total Area: 453.49sqm (4,881 sqft)

#### THREE LEVEL VILLA

3B MEDIUM VILLA 4 Bedroom + Study Total Area: 459.61sqm (4,947 sqft)

3B(M)-G MEDIUM VILLA 4 Bedroom + Study Total Area: 453.39sqm (4,880 sqft)

#### THREE LEVEL VILLA

3B(M) MEDIUM VILLA 4 Bedroom + Study Total Area: 459.54sqm (4,946 sqft)

4B LARGE VILLA 4 Bedroom + Family Total Area: 521.41sqm (5,612 sqft)