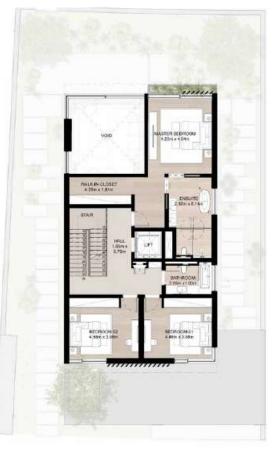

#### THREE LEVEL TOWNHOUSE

Townhouse-01-A-6-End unit 3 Bedroom + Family Total Area: 350.67 sqm (3,775 sqft)

NAD AL SHEBA

Second Floor

Disclaimer: Plans, details and unit orientation included are indicative only and are subject to change by the developer/seller at its sole discretion without notice and/or liability. All images, including features, finishes, furnishings, view and scale are illustrative only. Final areas, orientation, dimensions, layout and materials may differ from those stated.