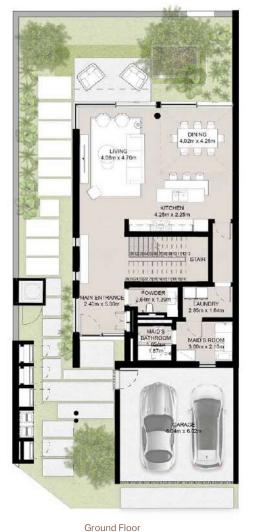

#### THREE LEVEL TOWNHOUSE

Ground Floor

Townhouse-01-A-6-End unit 3 Bedroom + Family (Mirrored)

Second Floor

NAD AL SHEBA

|III|MERAAS