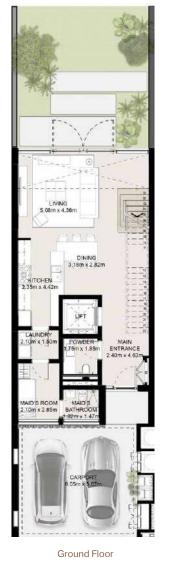

#### TWO LEVEL TOWNHOUSE

Townhouse-04-B-6-End unit 3 Bedroom

First Floor

First Floor

#### TWO LEVEL TOWNHOUSE

Townhouse-04-B-6-Mid unit 3 Bedroom

Total Area: 243.22 sqm (2,618 sqft)

MASTER BEDROOM

NAD AL SHEBA