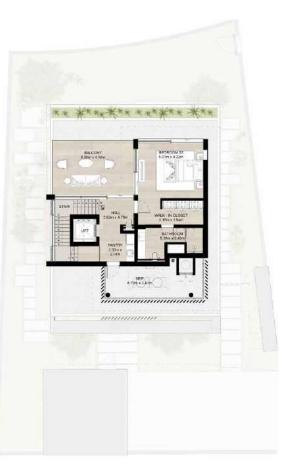

#### THREE LEVEL TOWNHOUSE

Townhouse-01-A-6-End unit 3 Bedroom + Family Total Area: 350.67 sqm (3,775 sqft)

NAD AL SHEBA

Second Floor

Disclaimer: Plans, details and unit orientation included are indicative only and are subject to change by the developer/seller at its sole discretion without notice and/or liability. All images, including features, finishes, furnishings, view and scale are illustrative only. Final areas, orientation, dimensions, layout and materials may differ from those stated.