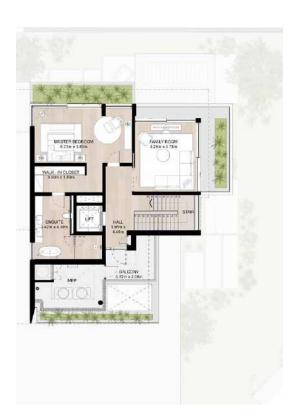

#### THREE LEVEL VILLA

3A-G MEDIUM VILLA 4 Bedroom Total Area: 471.52sqm (5,075 sqft)

Ground Floor

NAD AL SHEBA

3A MEDIUM VILLA 4 Bedroom Total Area: 475.34sqm (5,117 sqft)

#### THREE LEVEL VILLA

3A (M) MEDIUM VILLA 4 Bedroom Total Area: 475.34 sqm (5,117 sqft)

Ground Floor First Floor Second Floor

3B-G MEDIUM VILLA 4 Bedroom + Study Total Area: 453.49sqm (4,881 sqft)