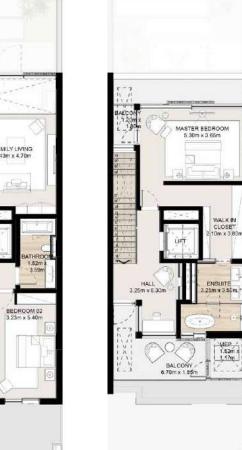

#### THREE LEVEL TOWNHOUSE

Townhouse-01-A-6-End unit 3 Bedroom + Family Total Area: 350.67 sqm (3,775 sqft)

NAD AL SHEBA

Second Floor

Disclaimer: Plans, details and unit orientation included are indicative only and are subject to change by the developer/seller at its sole discretion without notice and/or liability. All images, including features, finishes, furnishings, view and scale are illustrative only. Final areas, orientation, dimensions, layout and materials may differ from those stated.