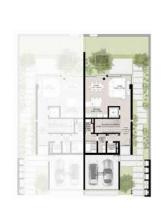

#### TWO LEVEL TOWNHOUSE

Townhouse-04-B-6-End unit 3 Bedroom

First Floor

First Floor

#### TWO LEVEL TOWNHOUSE

Townhouse-04-B-6-Mid unit 3 Bedroom

Total Area: 243.22 sqm (2,618 sqft)

MASTER BEDROOM

NAD AL SHEBA

#### TWO LEVEL TOWNHOUSE

Townhouse-04-B-6-Mid unit 3 Bedrooms (Mirrored) Total Area: 243.22sqm (2,618 sqft)

First Floor

#### TWO LEVEL TOWNHOUSE

Total Area: 248.63 sqm (2,676 sqft)

MASTER BEDROOM

NAD AL SHEBA