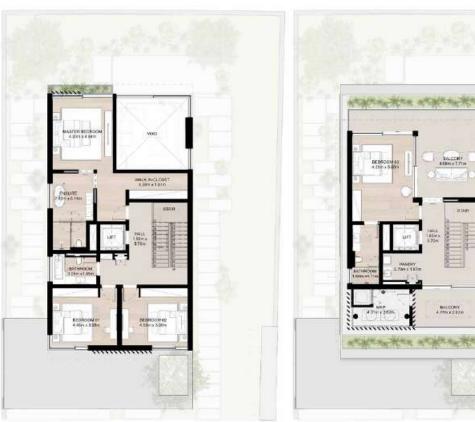

#### THREE LEVEL SEMI-DETACHED

SD-01-A-2 PLEX-1 3 Bedroom + Family (Mirrored) Total Area: 415.81 sqm (4,476 sqft)

#### THREE LEVEL SEMI-DETACHED

SD-01-A-2 PLEX-2 3 Bedroom + Family Total Area:415.81 sqm (4,476 sqft)