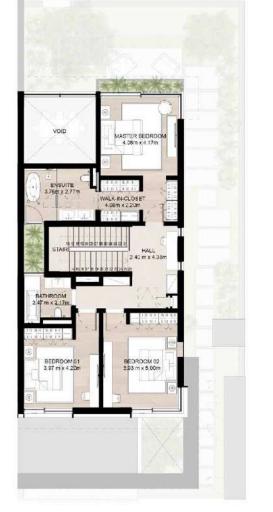

#### THREE LEVEL TOWNHOUSE

Townhouse-01-A-6- Mid unit 3 Bedroom + Family

Total Area: 342.93 sqm (3,691 sqft)

Second Floor

NAD AL SHEBA