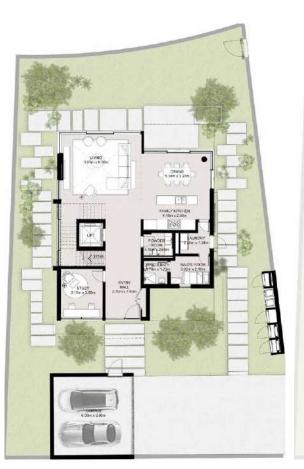

#### THREE LEVEL TOWNHOUSE

Townhouse-01-A-6-End unit 3 Bedroom + Family Total Area: 350.67 sqm (3,775 sqft)

NAD AL SHEBA

Second Floor

Disclaimer: Plans, details and unit orientation included are indicative only and are subject to change by the developer/seller at its sole discretion without notice and/or liability. All images, including features, finishes, furnishings, view and scale are illustrative only. Final areas, orientation, dimensions, layout and materials may differ from those stated.