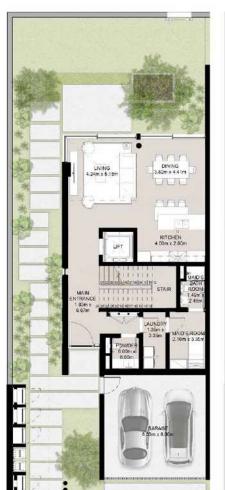

#### TWO LEVEL TOWNHOUSE

Townhouse-04-B-6-End unit 3 Bedroom

First Floor

First Floor

#### TWO LEVEL TOWNHOUSE

Townhouse-04-B-6-Mid unit 3 Bedroom

Total Area: 243.22 sqm (2,618 sqft)

MASTER BEDROOM

NAD AL SHEBA

#### TWO LEVEL TOWNHOUSE

Townhouse-04-B-6-Mid unit 3 Bedrooms (Mirrored) Total Area: 243.22sqm (2,618 sqft)

First Floor

#### TWO LEVEL TOWNHOUSE

Total Area: 248.63 sqm (2,676 sqft)

MASTER BEDROOM

NAD AL SHEBA