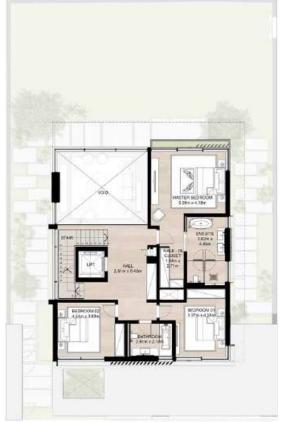

#### THREE LEVEL TOWNHOUSE

Townhouse-01-A-6-End unit 3 Bedroom + Family Total Area: 350.67 sqm (3,775 sqft)

NAD AL SHEBA

Second Floor

Disclaimer: Plans, details and unit orientation included are indicative only and are subject to change by the developer/seller at its sole discretion without notice and/or liability. All images, including features, finishes, furnishings, view and scale are illustrative only. Final areas, orientation, dimensions, layout and materials may differ from those stated.