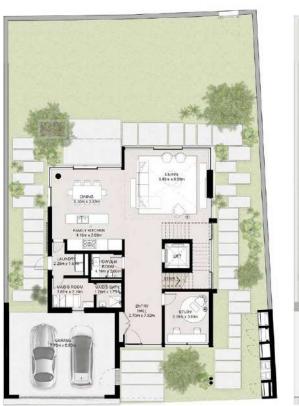

#### THREE LEVEL TOWNHOUSE

Ground Floor

Townhouse-01-A-6-End unit 3 Bedroom + Family (Mirrored)

Second Floor

NAD AL SHEBA

|III|MERAAS