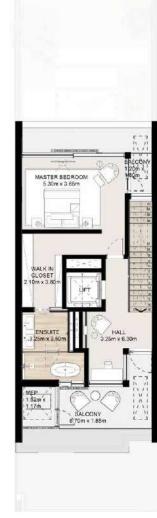

#### THREE LEVEL TOWNHOUSE

Townhouse-01-A-6-End unit 3 Bedroom + Family Total Area: 350.67 sqm (3,775 sqft)

NAD AL SHEBA

Second Floor

Disclaimer: Plans, details and unit orientation included are indicative only and are subject to change by the developer/seller at its sole discretion without notice and/or liability. All images, including features, finishes, furnishings, view and scale are illustrative only. Final areas, orientation, dimensions, layout and materials may differ from those stated.

#### THREE LEVEL TOWNHOUSE

Townhouse-01-A-6- Mid unit 3 Bedroom + Family

Total Area: 342.93 sqm (3,691 sqft)

Second Floor

NAD AL SHEBA

#### THREE LEVEL TOWNHOUSE

Townhouse-01-A-6-Mid unit 3 Bedroom + Family (Mirrored) Total Area: 342.93 sqm (3,691 sqft)

NAD AL SHEBA

First Floor

#### THREE LEVEL TOWNHOUSE

Ground Floor

Townhouse-01-A-6-End unit 3 Bedroom + Family (Mirrored)

Second Floor

NAD AL SHEBA

|III|MERAAS