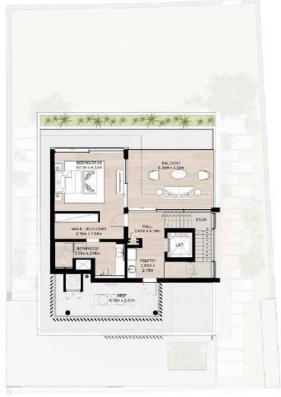

#### THREE LEVEL TOWNHOUSE

Townhouse-01-A-6- Mid unit 3 Bedroom + Family

Total Area: 342.93 sqm (3,691 sqft)

Second Floor

NAD AL SHEBA