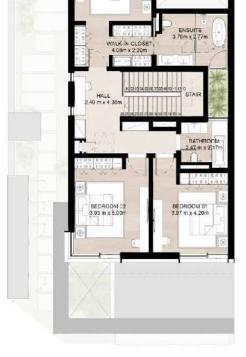

#### THREE LEVEL TOWNHOUSE

Townhouse-01-A-6-End unit 3 Bedroom + Family Total Area: 350.67 sqm (3,775 sqft)

NAD AL SHEBA

Second Floor

Disclaimer: Plans, details and unit orientation included are indicative only and are subject to change by the developer/seller at its sole discretion without notice and/or liability. All images, including features, finishes, furnishings, view and scale are illustrative only. Final areas, orientation, dimensions, layout and materials may differ from those stated.