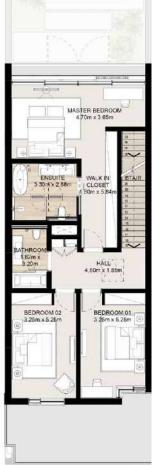

#### TWO LEVEL TOWNHOUSE

Townhouse-04-B-6-Mid unit 3 Bedroom

Total Area: 243.22 sqm (2,618 sqft)

MASTER BEDROOM

NAD AL SHEBA