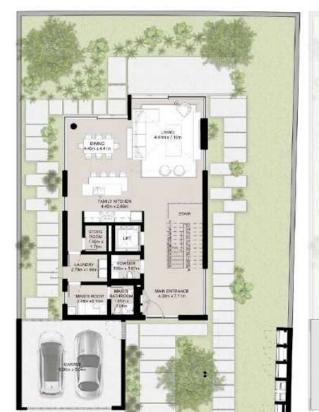

#### TWO LEVEL TOWNHOUSE

Total Area: 248.63 sqm (2,676 sqft)

MASTER BEDROOM

NAD AL SHEBA