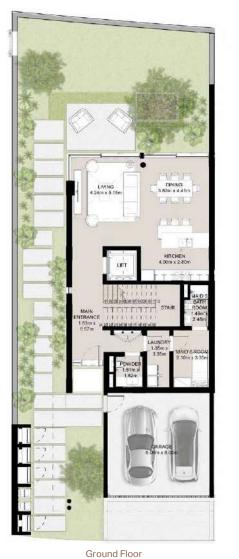

#### THREE LEVEL TOWNHOUSE

Ground Floor

Townhouse-01-A-6-End unit 3 Bedroom + Family (Mirrored)

Second Floor

NAD AL SHEBA

|III|MERAAS