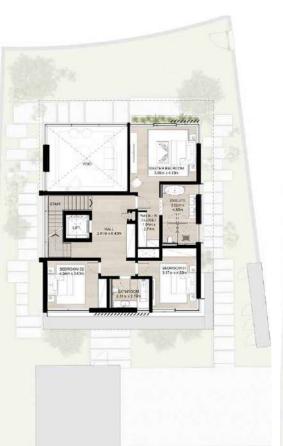

#### THREE LEVEL TOWNHOUSE

Townhouse-01-A-6-End unit 3 Bedroom + Family Total Area: 350.67 sqm (3,775 sqft)

NAD AL SHEBA

Second Floor

Disclaimer: Plans, details and unit orientation included are indicative only and are subject to change by the developer/seller at its sole discretion without notice and/or liability. All images, including features, finishes, furnishings, view and scale are illustrative only. Final areas, orientation, dimensions, layout and materials may differ from those stated.