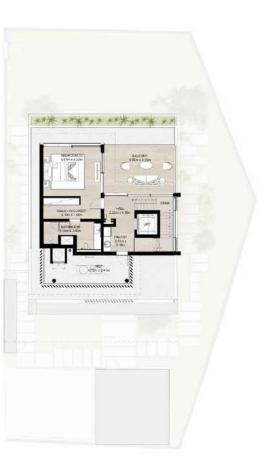

#### THREE LEVEL TOWNHOUSE

Townhouse-01-A-6- Mid unit 3 Bedroom + Family

Total Area: 342.93 sqm (3,691 sqft)

Second Floor

NAD AL SHEBA

#### THREE LEVEL TOWNHOUSE

Townhouse-01-A-6-Mid unit 3 Bedroom + Family (Mirrored) Total Area: 342.93 sqm (3,691 sqft)

NAD AL SHEBA

First Floor