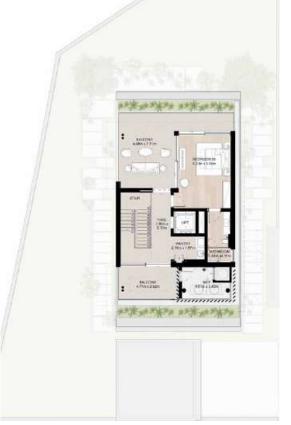

#### THREE LEVEL TOWNHOUSE

Townhouse-01-A-6-Mid unit 3 Bedroom + Family (Mirrored) Total Area: 342.93 sqm (3,691 sqft)

NAD AL SHEBA

First Floor