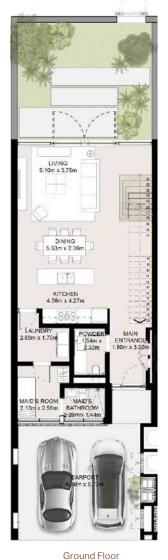

#### TWO LEVEL TOWNHOUSE

Total Area: 248.63 sqm (2,676 sqft)

MASTER BEDROOM

NAD AL SHEBA