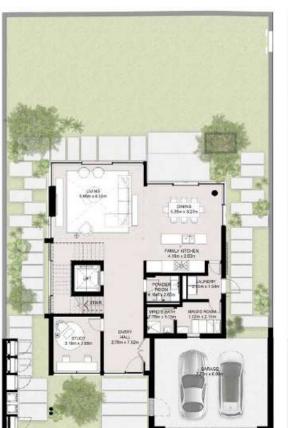

#### THREE LEVEL TOWNHOUSE

Townhouse-01-A-6-End unit 3 Bedroom + Family Total Area: 350.67 sqm (3,775 sqft)

NAD AL SHEBA

Second Floor

Disclaimer: Plans, details and unit orientation included are indicative only and are subject to change by the developer/seller at its sole discretion without notice and/or liability. All images, including features, finishes, furnishings, view and scale are illustrative only. Final areas, orientation, dimensions, layout and materials may differ from those stated.