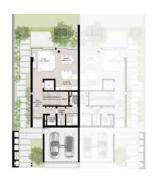

#### THREE LEVEL TOWNHOUSE

Townhouse-01-A-6-End unit 3 Bedroom + Family Total Area: 350.67 sqm (3,775 sqft)

NAD AL SHEBA

Second Floor

Disclaimer: Plans, details and unit orientation included are indicative only and are subject to change by the developer/seller at its sole discretion without notice and/or liability. All images, including features, finishes, furnishings, view and scale are illustrative only. Final areas, orientation, dimensions, layout and materials may differ from those stated.