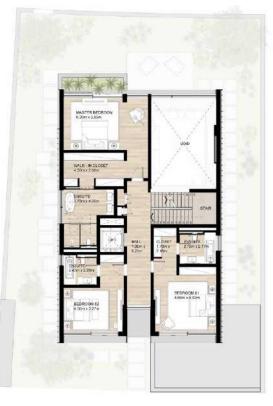

#### THREE LEVEL VILLA

3A (M) MEDIUM VILLA 4 Bedroom Total Area: 475.34 sqm (5,117 sqft)

Ground Floor First Floor Second Floor

3B-G MEDIUM VILLA 4 Bedroom + Study Total Area: 453.49sqm (4,881 sqft)