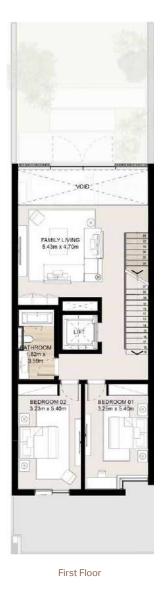

#### TWO LEVEL TOWNHOUSE

Townhouse-04-B-6-End unit 3 Bedroom

First Floor

First Floor

#### TWO LEVEL TOWNHOUSE

Townhouse-04-B-6-Mid unit 3 Bedroom

Total Area: 243.22 sqm (2,618 sqft)

MASTER BEDROOM

NAD AL SHEBA