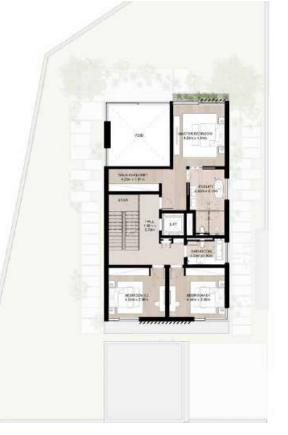

#### THREE LEVEL TOWNHOUSE

Townhouse-01-A-6-End unit 3 Bedroom + Family Total Area: 350.67 sqm (3,775 sqft)

NAD AL SHEBA

Second Floor

Disclaimer: Plans, details and unit orientation included are indicative only and are subject to change by the developer/seller at its sole discretion without notice and/or liability. All images, including features, finishes, furnishings, view and scale are illustrative only. Final areas, orientation, dimensions, layout and materials may differ from those stated.