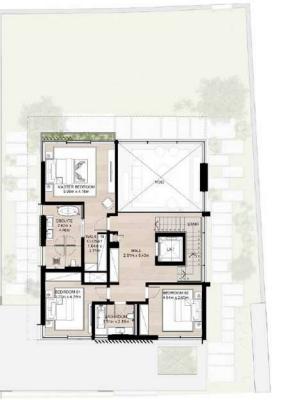

#### THREE LEVEL TOWNHOUSE

Townhouse-01-A-6-End unit 3 Bedroom + Family Total Area: 350.67 sqm (3,775 sqft)

NAD AL SHEBA

Second Floor

Disclaimer: Plans, details and unit orientation included are indicative only and are subject to change by the developer/seller at its sole discretion without notice and/or liability. All images, including features, finishes, furnishings, view and scale are illustrative only. Final areas, orientation, dimensions, layout and materials may differ from those stated.