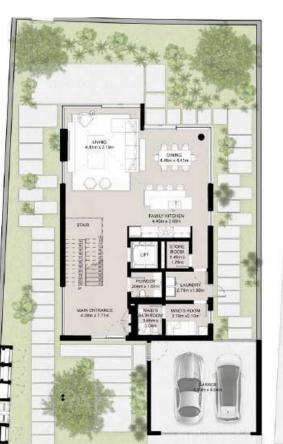

#### THREE LEVEL TOWNHOUSE

Ground Floor

Townhouse-01-A-6-End unit 3 Bedroom + Family (Mirrored)

Second Floor

NAD AL SHEBA

|III|MERAAS