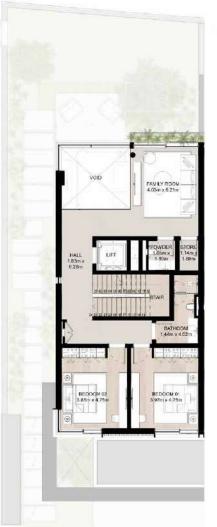

#### THREE LEVEL TOWNHOUSE

Ground Floor

Townhouse-01-A-6-End unit 3 Bedroom + Family (Mirrored)

Second Floor

NAD AL SHEBA

|III|MERAAS