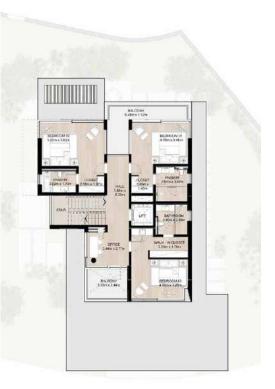

#### THREE LEVEL VILLA

4A - G LARGE VILLA 5 Bedroom + Family Total Area: 610.05 sqm (6,567 sqft)

Ground Floor First Floor Second Floor Second Floor

4A LARGE VILLA 5 Bedroom + Family Total Area:609.69sqm (6,563 sqft)

#### THREE LEVEL VILLA

4A(M) - G LARGE VILLA 5 Bedroom + Family Total Area: 610.06 sqm (6,567 sqft)

Ground Floor First Floor Second Floor

4A(M) LARGE VILLA 5 Bedroom + Family Total Area:609.69sqm (6,563 sqft)