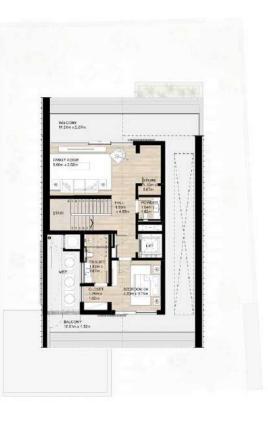

#### THREE LEVEL TOWNHOUSE

Townhouse-01-A-6-End unit 3 Bedroom + Family Total Area: 350.67 sqm (3,775 sqft)

NAD AL SHEBA

Second Floor

Disclaimer: Plans, details and unit orientation included are indicative only and are subject to change by the developer/seller at its sole discretion without notice and/or liability. All images, including features, finishes, furnishings, view and scale are illustrative only. Final areas, orientation, dimensions, layout and materials may differ from those stated.

#### THREE LEVEL TOWNHOUSE

Townhouse-01-A-6- Mid unit 3 Bedroom + Family

Total Area: 342.93 sqm (3,691 sqft)

Second Floor

NAD AL SHEBA

#### THREE LEVEL TOWNHOUSE

Townhouse-01-A-6-Mid unit 3 Bedroom + Family (Mirrored) Total Area: 342.93 sqm (3,691 sqft)

NAD AL SHEBA

First Floor

#### THREE LEVEL TOWNHOUSE

Ground Floor

Townhouse-01-A-6-End unit 3 Bedroom + Family (Mirrored)

Second Floor

NAD AL SHEBA

|III|MERAAS