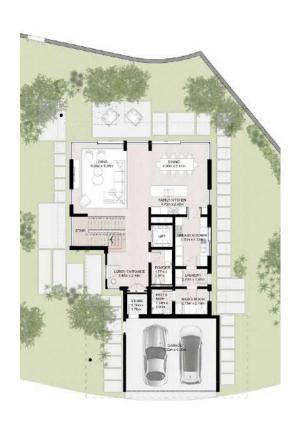

#### THREE LEVEL VILLA

4B (M) - G LARGE VILLA 4 Bedroom + Family Total Area: 520.11sqm (5,598 sqft)

Ground Floor First Floor Second Floor Second Floor

4B(M) LARGE VILLA 4 Bedroom + Family Total Area: 521.41sqm (5,612 sqft)

#### THREE LEVEL VILLA

4A - G LARGE VILLA 5 Bedroom + Family Total Area: 610.05 sqm (6,567 sqft)

Ground Floor First Floor Second Floor Second Floor

4A LARGE VILLA 5 Bedroom + Family Total Area:609.69sqm (6,563 sqft)