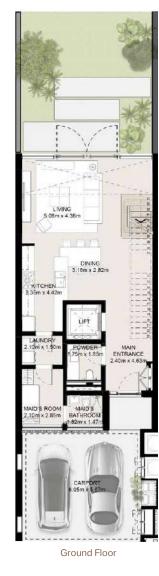

#### THREE LEVEL TOWNHOUSE

Townhouse-01-A-6-End unit 3 Bedroom + Family Total Area: 350.67 sqm (3,775 sqft)

NAD AL SHEBA

Second Floor

Disclaimer: Plans, details and unit orientation included are indicative only and are subject to change by the developer/seller at its sole discretion without notice and/or liability. All images, including features, finishes, furnishings, view and scale are illustrative only. Final areas, orientation, dimensions, layout and materials may differ from those stated.

#### THREE LEVEL TOWNHOUSE

Townhouse-01-A-6- Mid unit 3 Bedroom + Family

Total Area: 342.93 sqm (3,691 sqft)

Second Floor

NAD AL SHEBA

#### THREE LEVEL TOWNHOUSE

Townhouse-01-A-6-Mid unit 3 Bedroom + Family (Mirrored) Total Area: 342.93 sqm (3,691 sqft)

NAD AL SHEBA

First Floor

#### THREE LEVEL TOWNHOUSE

Ground Floor

Townhouse-01-A-6-End unit 3 Bedroom + Family (Mirrored)

Second Floor

NAD AL SHEBA

|III|MERAAS