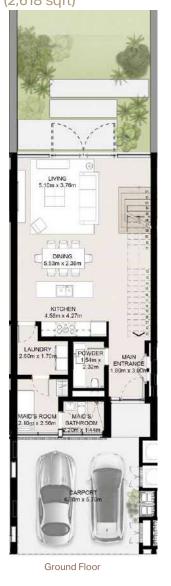

#### TWO LEVEL TOWNHOUSE

Townhouse-04-B-6-Mid unit 3 Bedroom

Total Area: 243.22 sqm (2,618 sqft)

MASTER BEDROOM

NAD AL SHEBA