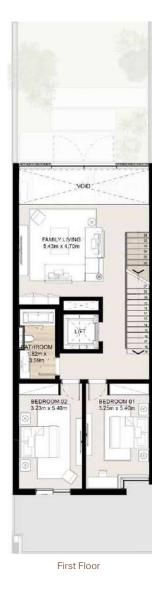

#### THREE LEVEL TOWNHOUSE

Townhouse-01-A-6-End unit 3 Bedroom + Family Total Area: 350.67 sqm (3,775 sqft)

NAD AL SHEBA

Second Floor

Disclaimer: Plans, details and unit orientation included are indicative only and are subject to change by the developer/seller at its sole discretion without notice and/or liability. All images, including features, finishes, furnishings, view and scale are illustrative only. Final areas, orientation, dimensions, layout and materials may differ from those stated.

#### THREE LEVEL TOWNHOUSE

Townhouse-01-A-6- Mid unit 3 Bedroom + Family

Total Area: 342.93 sqm (3,691 sqft)

Second Floor

NAD AL SHEBA

#### THREE LEVEL TOWNHOUSE

Townhouse-01-A-6-Mid unit 3 Bedroom + Family (Mirrored) Total Area: 342.93 sqm (3,691 sqft)

NAD AL SHEBA

First Floor

#### THREE LEVEL TOWNHOUSE

Ground Floor

Townhouse-01-A-6-End unit 3 Bedroom + Family (Mirrored)

Second Floor

NAD AL SHEBA

|III|MERAAS