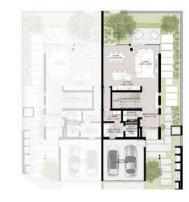

#### THREE LEVEL TOWNHOUSE

Townhouse-01-A-6-End unit 3 Bedroom + Family Total Area: 350.67 sqm (3,775 sqft)

NAD AL SHEBA

Second Floor

Disclaimer: Plans, details and unit orientation included are indicative only and are subject to change by the developer/seller at its sole discretion without notice and/or liability. All images, including features, finishes, furnishings, view and scale are illustrative only. Final areas, orientation, dimensions, layout and materials may differ from those stated.