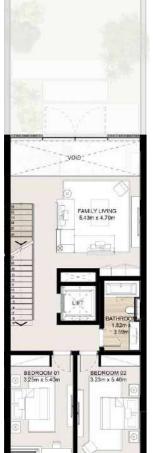

#### THREE LEVEL TOWNHOUSE

Townhouse-01-A-6-End unit 3 Bedroom + Family Total Area: 350.67 sqm (3,775 sqft)

NAD AL SHEBA

Second Floor

Disclaimer: Plans, details and unit orientation included are indicative only and are subject to change by the developer/seller at its sole discretion without notice and/or liability. All images, including features, finishes, furnishings, view and scale are illustrative only. Final areas, orientation, dimensions, layout and materials may differ from those stated.