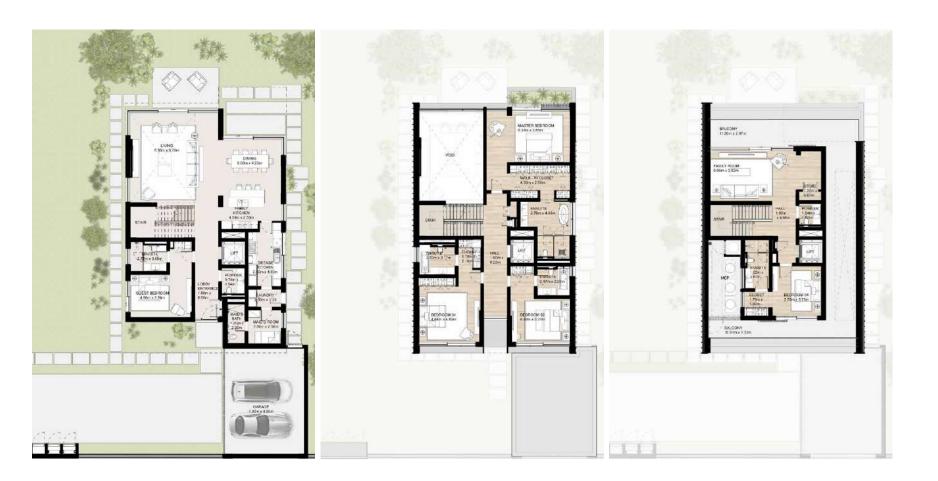

#### THREE LEVEL VILLA

3A-G MEDIUM VILLA 4 Bedroom Total Area: 471.52sqm (5,075 sqft)

Ground Floor

NAD AL SHEBA

3A MEDIUM VILLA 4 Bedroom Total Area: 475.34sqm (5,117 sqft)

#### THREE LEVEL VILLA

3A (M) MEDIUM VILLA 4 Bedroom Total Area: 475.34 sqm (5,117 sqft)

Ground Floor First Floor Second Floor

3B-G MEDIUM VILLA 4 Bedroom + Study Total Area: 453.49sqm (4,881 sqft)