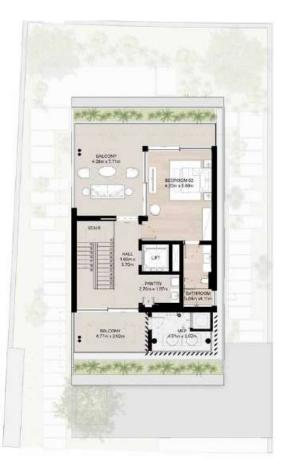

#### TWO LEVEL TOWNHOUSE

Townhouse-04-B-6-End unit 3 Bedroom

First Floor

First Floor

#### TWO LEVEL TOWNHOUSE

Townhouse-04-B-6-Mid unit 3 Bedroom

Total Area: 243.22 sqm (2,618 sqft)

MASTER BEDROOM

NAD AL SHEBA