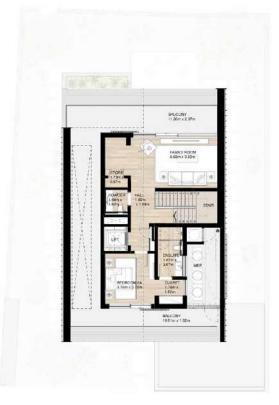

#### THREE LEVEL TOWNHOUSE

Townhouse-01-A-6-End unit 3 Bedroom + Family Total Area: 350.67 sqm (3,775 sqft)

NAD AL SHEBA

Second Floor

Disclaimer: Plans, details and unit orientation included are indicative only and are subject to change by the developer/seller at its sole discretion without notice and/or liability. All images, including features, finishes, furnishings, view and scale are illustrative only. Final areas, orientation, dimensions, layout and materials may differ from those stated.

#### THREE LEVEL TOWNHOUSE

Townhouse-01-A-6- Mid unit 3 Bedroom + Family

Total Area: 342.93 sqm (3,691 sqft)

Second Floor

NAD AL SHEBA