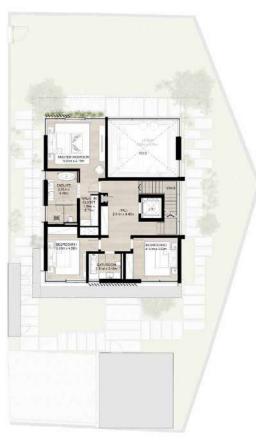

#### THREE LEVEL TOWNHOUSE

Townhouse-01-A-6-End unit 3 Bedroom + Family Total Area: 350.67 sqm (3,775 sqft)

NAD AL SHEBA

Second Floor

Disclaimer: Plans, details and unit orientation included are indicative only and are subject to change by the developer/seller at its sole discretion without notice and/or liability. All images, including features, finishes, furnishings, view and scale are illustrative only. Final areas, orientation, dimensions, layout and materials may differ from those stated.