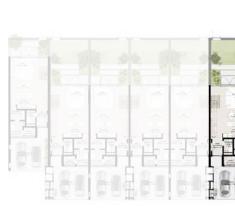

#### THREE LEVEL TOWNHOUSE

Townhouse-01-A-6-End unit 3 Bedroom + Family Total Area: 350.67 sqm (3,775 sqft)

NAD AL SHEBA

Second Floor

Disclaimer: Plans, details and unit orientation included are indicative only and are subject to change by the developer/seller at its sole discretion without notice and/or liability. All images, including features, finishes, furnishings, view and scale are illustrative only. Final areas, orientation, dimensions, layout and materials may differ from those stated.

#### THREE LEVEL TOWNHOUSE

Townhouse-01-A-6- Mid unit 3 Bedroom + Family

Total Area: 342.93 sqm (3,691 sqft)

Second Floor

NAD AL SHEBA

#### THREE LEVEL TOWNHOUSE

Townhouse-01-A-6-Mid unit 3 Bedroom + Family (Mirrored) Total Area: 342.93 sqm (3,691 sqft)

NAD AL SHEBA

First Floor

#### THREE LEVEL TOWNHOUSE

Ground Floor

Townhouse-01-A-6-End unit 3 Bedroom + Family (Mirrored)

Second Floor

NAD AL SHEBA

|III|MERAAS