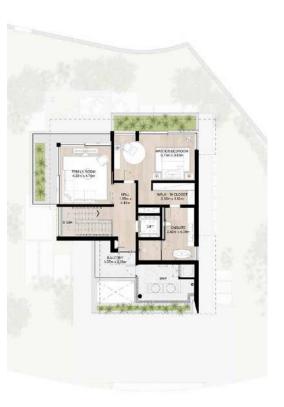

#### THREE LEVEL TOWNHOUSE

Townhouse-01-A-6-End unit 3 Bedroom + Family Total Area: 350.67 sqm (3,775 sqft)

NAD AL SHEBA

Second Floor

Disclaimer: Plans, details and unit orientation included are indicative only and are subject to change by the developer/seller at its sole discretion without notice and/or liability. All images, including features, finishes, furnishings, view and scale are illustrative only. Final areas, orientation, dimensions, layout and materials may differ from those stated.