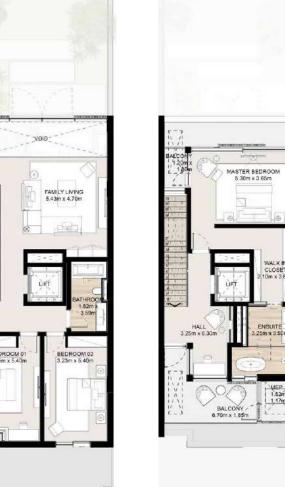

#### THREE LEVEL TOWNHOUSE

Townhouse-01-A-6-End unit 3 Bedroom + Family Total Area: 350.67 sqm (3,775 sqft)

NAD AL SHEBA

Second Floor

Disclaimer: Plans, details and unit orientation included are indicative only and are subject to change by the developer/seller at its sole discretion without notice and/or liability. All images, including features, finishes, furnishings, view and scale are illustrative only. Final areas, orientation, dimensions, layout and materials may differ from those stated.