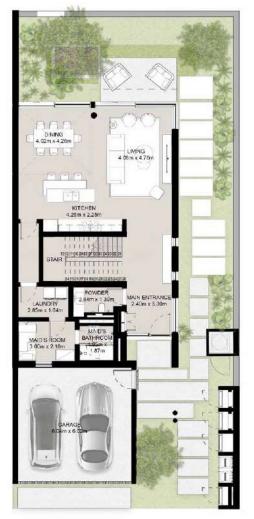

#### THREE LEVEL TOWNHOUSE

Townhouse-01-A-6-End unit 3 Bedroom + Family Total Area: 350.67 sqm (3,775 sqft)

NAD AL SHEBA

Second Floor

Disclaimer: Plans, details and unit orientation included are indicative only and are subject to change by the developer/seller at its sole discretion without notice and/or liability. All images, including features, finishes, furnishings, view and scale are illustrative only. Final areas, orientation, dimensions, layout and materials may differ from those stated.