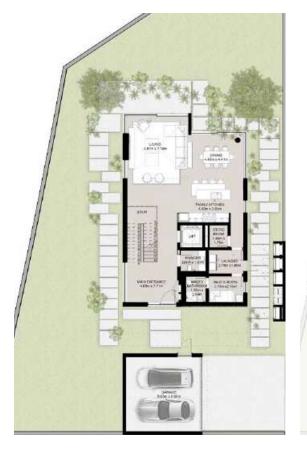

#### THREE LEVEL TOWNHOUSE

Townhouse-01-A-6-Mid unit 3 Bedroom + Family (Mirrored) Total Area: 342.93 sqm (3,691 sqft)

NAD AL SHEBA

First Floor