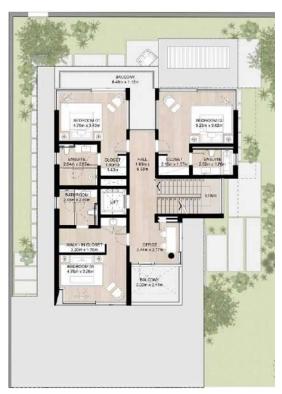

#### THREE LEVEL TOWNHOUSE

Townhouse-01-A-6-Mid unit 3 Bedroom + Family (Mirrored) Total Area: 342.93 sqm (3,691 sqft)

NAD AL SHEBA

First Floor