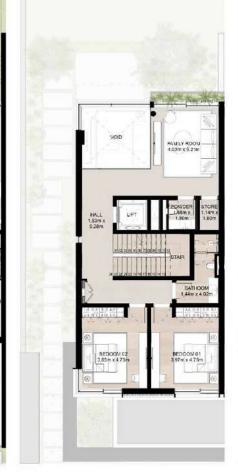

#### THREE LEVEL TOWNHOUSE

Townhouse-01-A-6-End unit 3 Bedroom + Family Total Area: 350.67 sqm (3,775 sqft)

NAD AL SHEBA

Second Floor

Disclaimer: Plans, details and unit orientation included are indicative only and are subject to change by the developer/seller at its sole discretion without notice and/or liability. All images, including features, finishes, furnishings, view and scale are illustrative only. Final areas, orientation, dimensions, layout and materials may differ from those stated.