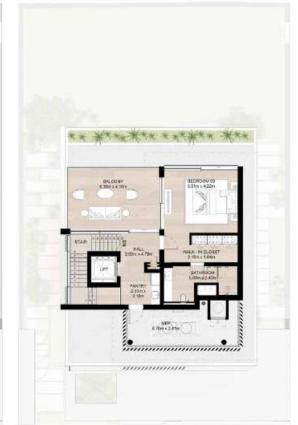

#### THREE LEVEL TOWNHOUSE

Townhouse-01-A-6-End unit 3 Bedroom + Family Total Area: 350.67 sqm (3,775 sqft)

NAD AL SHEBA

Second Floor

Disclaimer: Plans, details and unit orientation included are indicative only and are subject to change by the developer/seller at its sole discretion without notice and/or liability. All images, including features, finishes, furnishings, view and scale are illustrative only. Final areas, orientation, dimensions, layout and materials may differ from those stated.