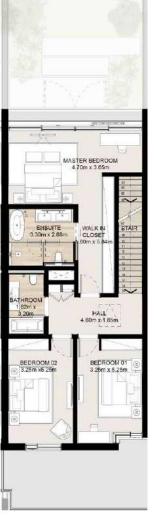

#### TWO LEVEL TOWNHOUSE

Total Area: 248.63 sqm (2,676 sqft)

MASTER BEDROOM

NAD AL SHEBA