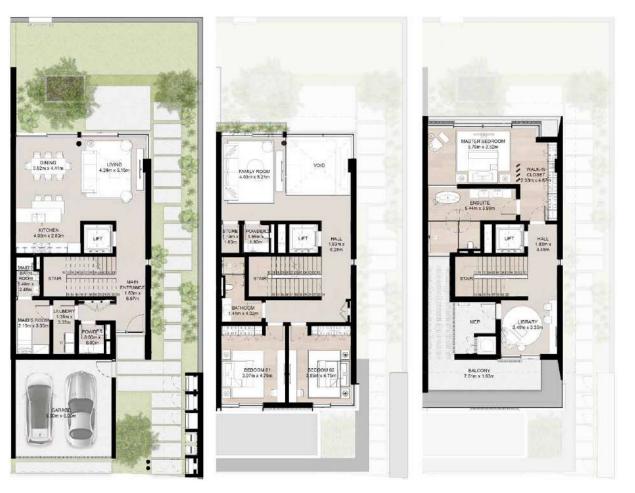

#### THREE LEVEL TOWNHOUSE

Townhouse-01-A-6-End unit 3 Bedroom + Family Total Area: 350.67 sqm (3,775 sqft)

NAD AL SHEBA

Second Floor

Disclaimer: Plans, details and unit orientation included are indicative only and are subject to change by the developer/seller at its sole discretion without notice and/or liability. All images, including features, finishes, furnishings, view and scale are illustrative only. Final areas, orientation, dimensions, layout and materials may differ from those stated.

#### THREE LEVEL TOWNHOUSE

Townhouse-01-A-6- Mid unit 3 Bedroom + Family

Total Area: 342.93 sqm (3,691 sqft)

Second Floor

NAD AL SHEBA

#### THREE LEVEL TOWNHOUSE

Townhouse-01-A-6-Mid unit 3 Bedroom + Family (Mirrored) Total Area: 342.93 sqm (3,691 sqft)

NAD AL SHEBA

First Floor

#### THREE LEVEL TOWNHOUSE

Ground Floor

Townhouse-01-A-6-End unit 3 Bedroom + Family (Mirrored)

Second Floor

NAD AL SHEBA

|III|MERAAS