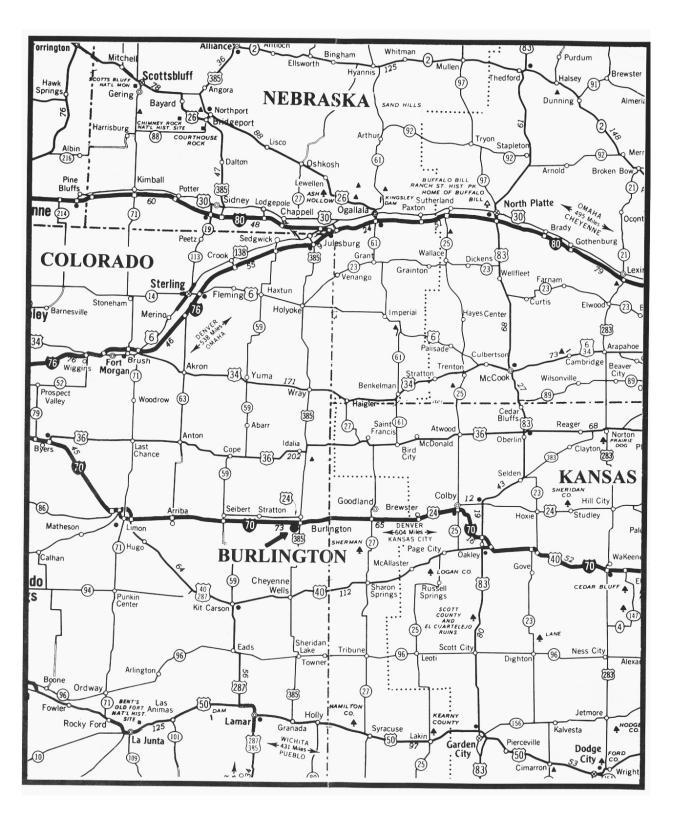

## WHAT YOU GET...

- •DETAILED MAP OF THE AREA AND COVER
- •OVER 50,000 ACRES OF PRIME HUNTING RANGING FROM WHEAT STUBBLE TO CORN STUBBLE
- PANCAKE/SAUSAGE BREAKFAST OPENING MORNING
- •COMMEMORATIVE HAT GUARANTEED FOR ALL EARLY REGISTRANTS