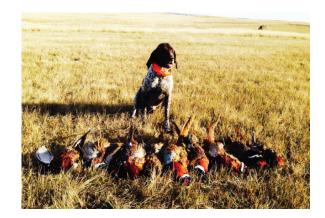

The Burlington Rotary Club is conducting their 42nd annual "Rooster Roundup" which coincides with opening day of pheasant season.

The club has made arrangements with many landowners to post ground exclusively for Rotary hunters. Proceeds from the hunt remain in the Burlington community as charitable donations to numerous organizations.

## WHAT YOU GET...

- •DETAILED MAP OF THE AREA AND COVER
- •OVER 50,000 ACRES OF PRIME HUNTING RANGING FROM WHEAT STUBBLE TO CORN STUBBLE
- PANCAKE/SAUSAGE BREAKFAST OPENING MORNING
- •COMMEMORATIVE HAT GUARANTEED FOR ALL EARLY REGISTRANTS