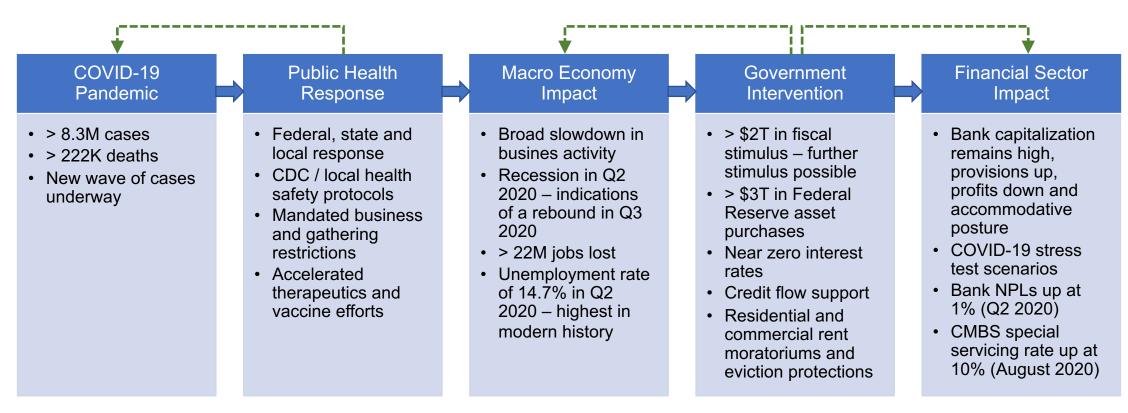

## Pandemic, Intervention and the Economy

Beyond a devastating human toll, the pandemic has severely impacted the U.S. economy resulting in unprecedented Government intervention and significant uncertainty for consumers, businesses and investors

## COVID-19 – Impact on the U.S. Economy

Business activity slowed significantly with the economy entering a recession in Q2 2020. Over half of the jobs lost early in the pandemic have been regained.