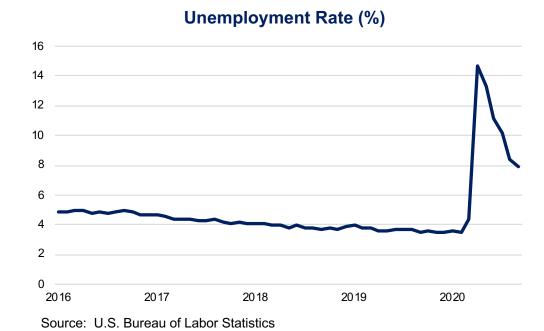

## COVID-19 – Impact on the U.S. Economy

Business activity slowed significantly with the economy entering a recession in Q2 2020. Over half of the jobs lost early in the pandemic have been regained.

Source: U.S. Bureau of Economic Analysis