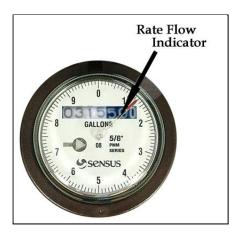

## How To Read Your Meter

The meter is read from left to right while you are looking at the face of the meter. Three Oaks Water Supply Corp rates are calculated in 1000 gallon increments. Round your reading to the nearest 1000 gallons. The meter records usage in 10 gallon increments. The rate flow indicator will register 10 gallons with each rotation thus causing the 10's of gallons to roll by one number. The zero indicator does not move but is included in your reading. <u>This is not a difficult process but if you need assistance we will be glad to help. Please call us at 830-391-</u>2198.

The actual reading on this meter is

dial may help you service line. If you reading check for a water in your home and the leak detector dial on have a leak in your line. revolutions to register the greater the detector to move in both

0315500. Report your

reading rounded to the nearest 1000 gallons. You could report 0315000 or 0316000. The last three digits on of reading should always be reported as "000". See Example below.

| Water used in                                                | EXAMPLE                      | 1       |
|--------------------------------------------------------------|------------------------------|---------|
| Reading last day of the month                                |                              | 0315000 |
| <b>Reading last month</b>                                    |                              | 0305000 |
| Gallons Used                                                 |                              | 10000   |
| Amount Due(Lo                                                | ook up amount in rate table) | \$62.00 |
| \$20.00 Penalty if not paid by 10 <sup>th</sup> of the month |                              | \$0     |
| Amount Enclosed                                              |                              | \$62.00 |
| Your check #                                                 |                              |         |
| Signed                                                       |                              |         |