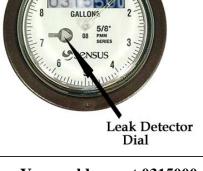

Also please note that the leak detector determine if you have a leak in your suspect a higher than normal meter potential leak. Turn off all sources of wait about 10 minutes. Then look at the meter and if it is spinning you may It must be spinning complete water usage. The faster the spinning consumption. It is normal for the leak directions.