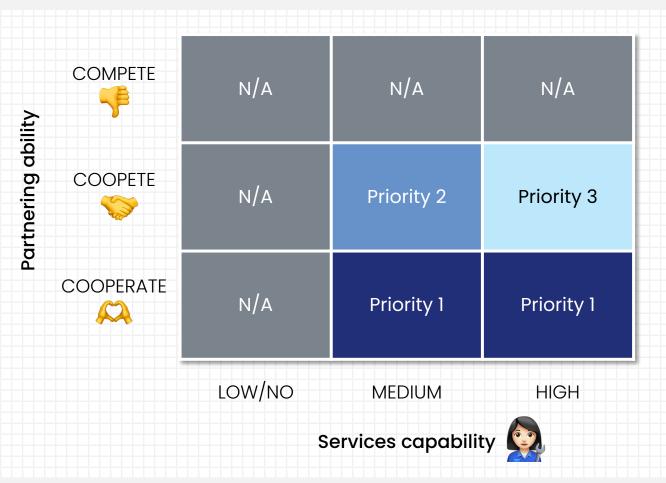

## PARTNER PRIORITIZATION FRAMEWORK

For High-tech firms building a services partner ecosystem

Two dimensions for evaluating partner willingness in building and growing a joint services practice:

1 Partnering ability

Partners willing to align, invest and engage with the vendor to serve joint customers. Engage with the partner's leadership team to assess their priorities and commitment.

2 Services capability

Partner's competency, scale, and focus to build a services value pool. Assess this independently of the existing relationship, if any.

## Additional notes:

- 1. This framework is an outcome of actual implementation for a Hi-tech client.
- It is not exhaustive regarding partner selection, and actual criteria may vary depending on the vendor's partnering model and offering.