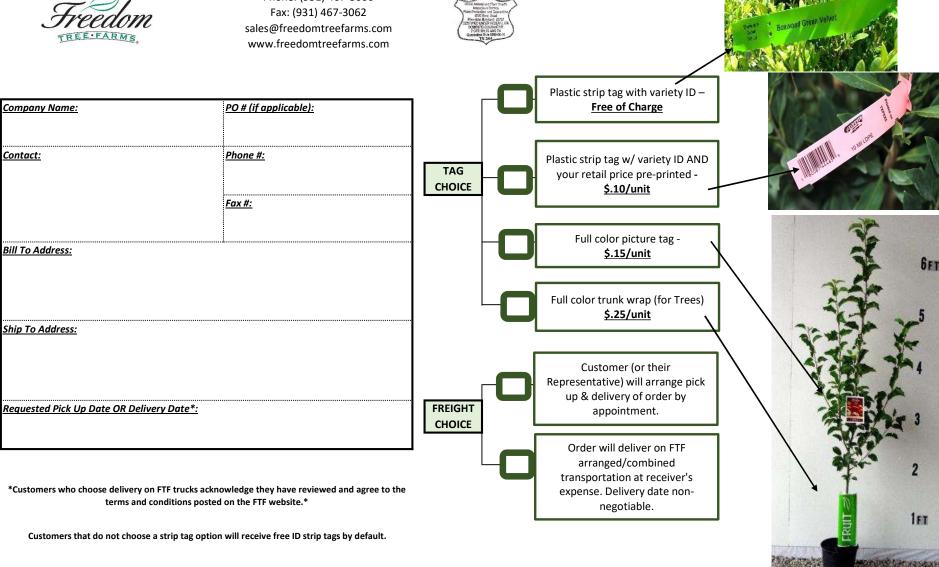

iner, Tulip Poplar, 3G Full                       | 3G FULL            |          | \$14.50           |
| Item | C00000214 | Container, Tulip Poplar, 5G                            | 5G                 |          | \$19.00           |
| Item | C00000955 | Container, Viburnum, Arrowwood, 3G                     | 3G                 |          | \$14.50           |
| Item | C00000956 | Container, Viburnum, Igloo, 3G                         | 3G                 |          | \$14.50           |
| Item | C00000220 | Container, Viburnum, Kerns Pink, 3G                    | 3G                 |          | \$14.50           |
| Item | C00000987 | Container, Viburnum, Popcorn, 3G                       | 3G                 |          | \$14.50           |



Phone: (931) 467-3600 Fax: (931) 467-3062