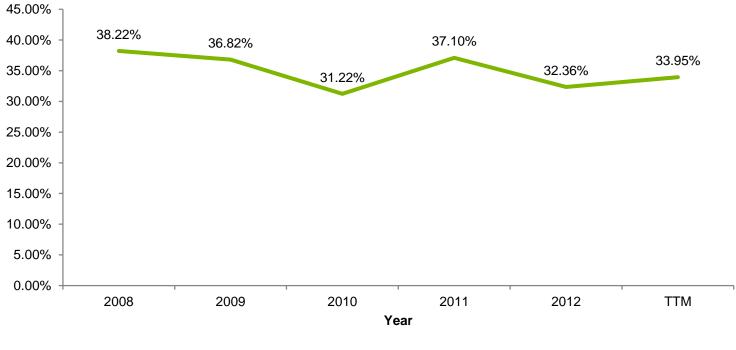

**Gross Profit Margin** 

**Net Profit Margin** 

**Return on Equity** 

Doesn't exceed 15% threshold