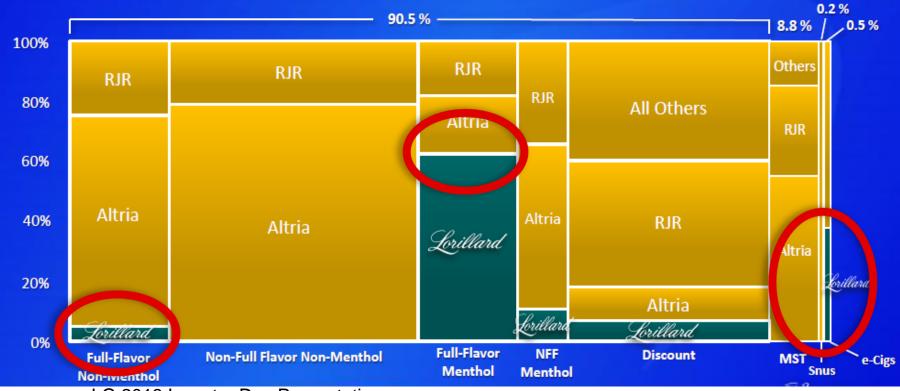

### **Market Share**

#### 2012 U.S. Tobacco Market Segmentation

15.1 B Packs/Cans

LO 2013 Investor Day Presentation