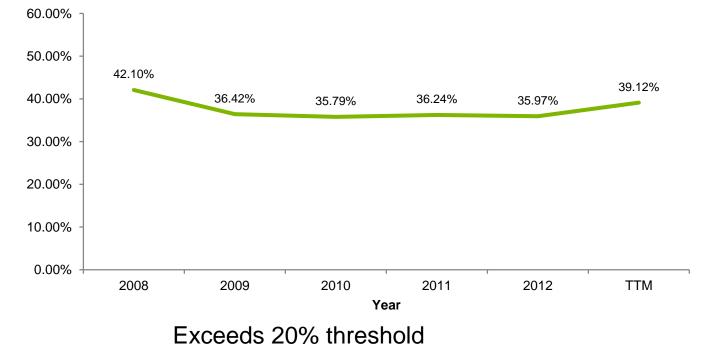

**Gross Profit Margin** 

**Net Profit Margin** 

**Return on Equity** 

Doesn't exceed 15% threshold