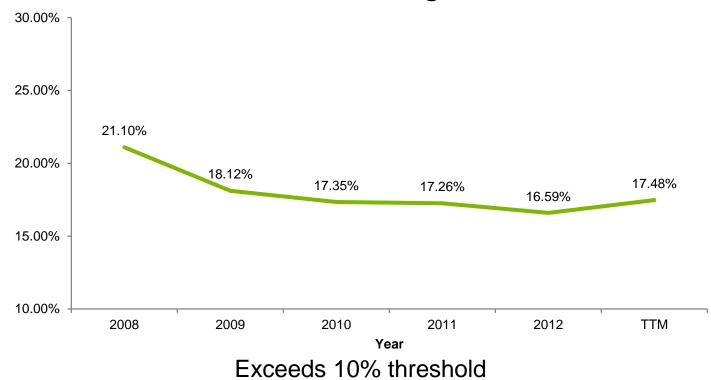

#### **Return on Capital**

Exceeds 15% threshold

**Return on Assets** 

Exceeds 15% threshold

**Earnings per Share** 

### Interpretation of Financial Statements

| Balance Sheet            |                | Criteria  | Pass? |
|--------------------------|----------------|-----------|-------|
|                          |                |           |       |
| Current Ratio:           | 1.828225       | > 1       | Yes   |
|                          |                |           |       |
| Obligation Ratio:        | 3.11           | < 5 years | Yes   |
| DD&A % of GP:            | 1.55%          | ≤ 10%     | Yes   |
|                          |                |           |       |
| Interest % of OP:        | 8.02%          | ≤ 15%     | Yes   |
|                          |                |           |       |
| Net Profit Margin:       | <u></u> 17.48% | X ≥ 10%   | Yes   |
|                          | 100            | > 80      | Yes   |
| Earnings Predictability: | 100            | > 00      | 162   |