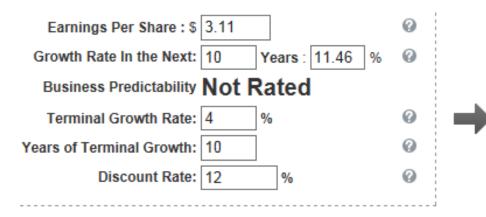

### Interpretation of Financial Statements

| Balance Sheet            |                | Criteria  | Pass? |
|--------------------------|----------------|-----------|-------|
|                          |                |           |       |
| Current Ratio:           | 1.828225       | > 1       | Yes   |
|                          |                |           |       |
| Obligation Ratio:        | 3.11           | < 5 years | Yes   |
| DD&A % of GP:            | 1.55%          | ≤ 10%     | Yes   |
|                          |                |           |       |
| Interest % of OP:        | 8.02%          | ≤ 15%     | Yes   |
|                          |                |           |       |
| Net Profit Margin:       | <u></u> 17.48% | X ≥ 10%   | Yes   |
|                          | 100            | > 80      | Yes   |
| Earnings Predictability: | 100            | > 00      | 162   |