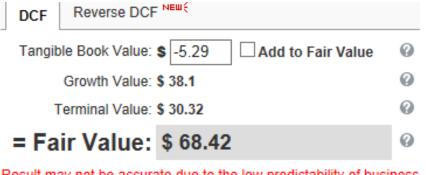

| are ave of 4 yrs       | Payout                         | 67    | % |
|                                               |                        |                                |       |   |
| vestment Period                               | years                  | - dividends<br>- capital gains | 0     | % |

# Conscious Investor Kill it again



# Discounted Cash Flow-5-year EBITDA Growth

#### Financial Data of Lorillard, Inc.

| Annual Rates (per share)  | 10 yrs | 5 yrs | 12 months |
|---------------------------|--------|-------|-----------|
| Revenue Growth (%)        |        | 20.30 | 8.10      |
| EBITDA Growth (%)         |        | 16.10 | 18.10     |
| Earning Growth (%)        |        | 14.00 | 18.40     |
| Free Cash Flow Growth (%) |        | 12.50 | 37.90     |





Result may not be accurate due to the low predictability of business Margin Of Safety: 26%

# Discounted Cash Flow-5-Year Earnings Growth

#### Financial Data of Lorillard, Inc.

| Annual Rates (per share)  | 10 yrs | 5 yrs | 12 months |
|---------------------------|--------|-------|-----------|
| Revenue Growth (%)        |        | 20.30 | 8.10      |
| EBITDA Growth (%)         |        | 16.10 | 18.10     |
| Earning Growth (%)        |        | 14.00 | 18.40     |
| Free Cash Flow Growth (%) |        | 12.50 | 37.90     |





Margin Of Safety: 15%

# Discounted Cash Flow-Break Even

#### Financial Data of Lorillard, Inc.

| Annual Rates (per share)  | 10 yrs | 5 yrs | 12 months |
|---------------------------|--------|-------|-----------|
| Revenue Growth (%)        |        | 20.30