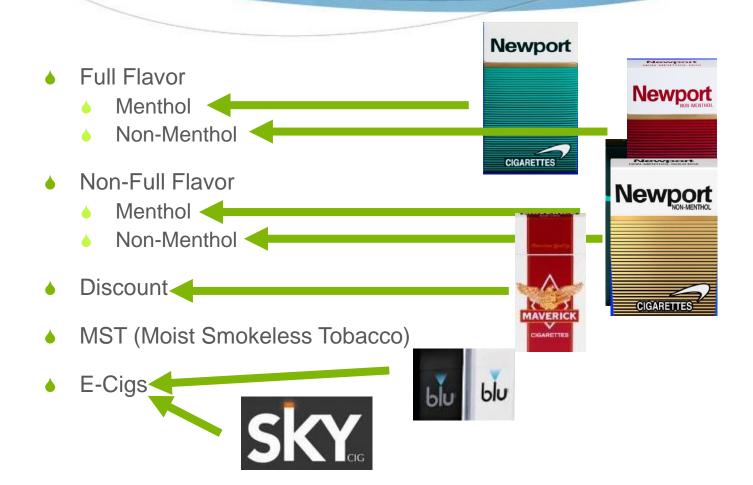

#### Brands

### Industry

### Newport

- Lorillard's premium cigarette brand
- Top selling menthol cigarette in the United States
- Accounted for 88% of sales revenue for 2012