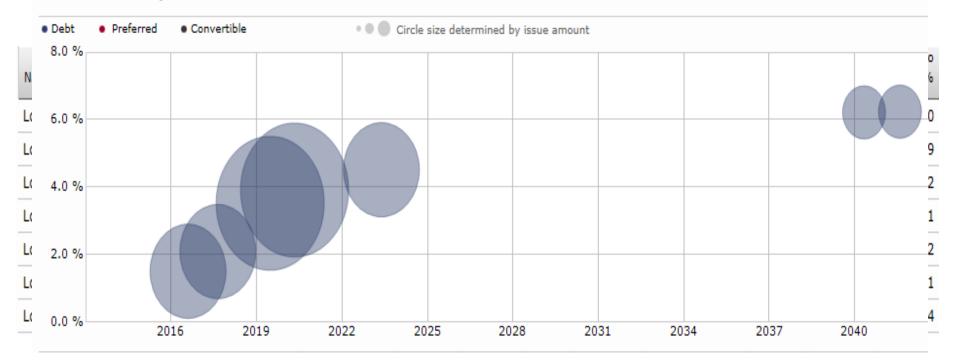

### Litigation

- Four types of litigation
  - Individual
    - Engle Progeny Suits
  - Class actions
  - Health-care reimbursement
  - Kent filter
- Other litigation
  - FDA related