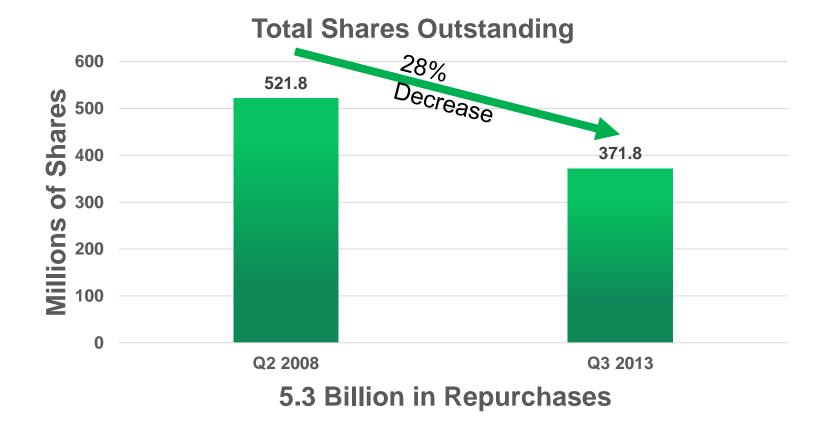

#### Share Buybacks

#### Effect of Buybacks

- 2008 2009 Bought back shares and put in Treasury Stock which creates negative balance in T.S. account
- 2010-2012 Continued to buy back shares until negative Treasury Stock balance exceeded remaining Shareholder's Equity accounts
- Q1 2013 Decide to retire all treasury stock which turns Retained Earnings balance negative and continue to buy back shares