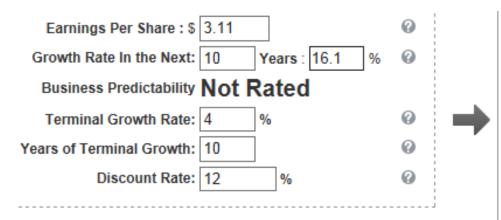

| are ave of 4 yrs       | Payout                         | 67    | % |
|                                               |                        |                                |       |   |
| vestment Period                               | years                  | - dividends<br>- capital gains | 0     | % |

# Conscious Investor Kill it again



# Discounted Cash Flow-5-year EBITDA Growth

#### Financial Data of Lorillard, Inc.

| Annual Rates (per share)  | 10 yrs | 5 yrs | 12 months |
|---------------------------|--------|-------|-----------|
| Revenue Growth (%)        |        | 20.30 | 8.10      |
| EBITDA Growth (%)         |        | 16.10 | 18.10     |
| Earning Growth (%)        |        | 14.00 | 18.40     |
| Free Cash Flow Growth (%) |        | 12.50 | 37.90     |





Result may not be accurate due to the low predictability of business Margin Of Safety: 26%

# Discounted Cash Flow-5-Year Earnings Growth

#### Financial Data of Lorillard, Inc.

| Annual Rates (per share)  | 10 yrs | 5 yrs | 12 months |
|---------------------------|--------|-------|-----------|
| Revenue Growth (%)        |        | 20.30 | 8.10      |
| EBITDA Growth (%)         |        | 16.10 | 18.10     |
| Earning Growth (%)        |        | 14.00 | 18.40     |
| Free Cash Flow Growth (%) |        | 12.50 | 37.90     |





Margin Of Safety: 15%

# Discounted Cash Flow-Break Even

#### Financial Data of Lorillard, Inc.

| Annual Rates (per share)  | 10 yrs | 5 yrs | 12 months |
|---------------------------|--------|-------|-----------|
| Revenue Growth (%)        |        | 20.