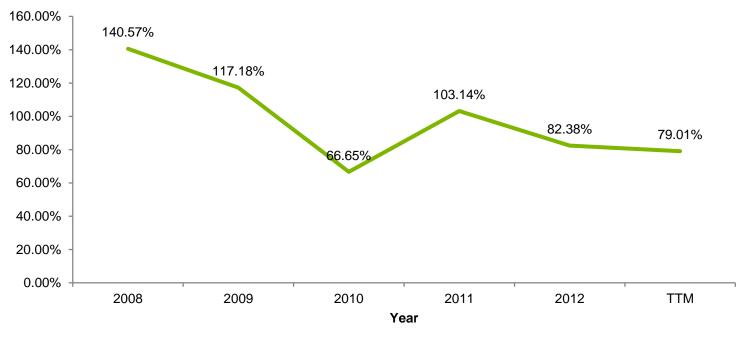

**Gross Profit Margin** 

**Net Profit Margin** 

**Return on Equity** 

Doesn't exceed 15% threshold