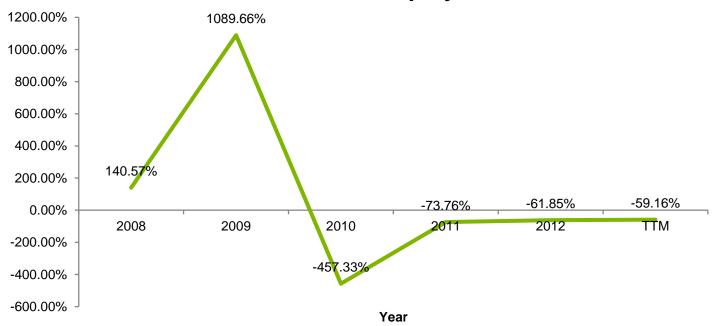

#### **DuPont Analysis**

Net Profit MarginTotal Asset TurnoverFinancial Leverage Multiplier

17.48% X 1.944 X -1.740

#### = Not Calculable