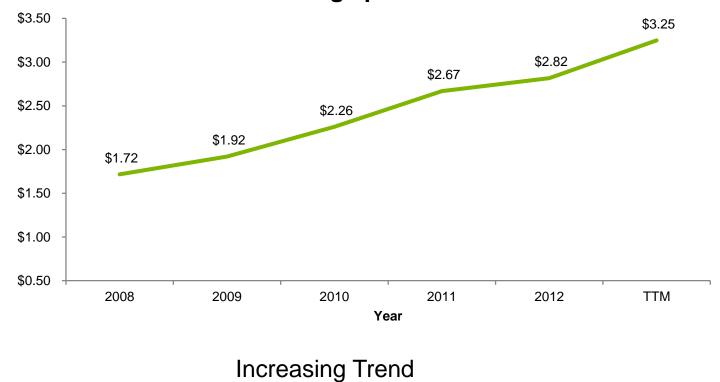

#### **Return on Capital**

Exceeds 15% threshold

**Return on Assets** 

Exceeds 15% threshold

**Earnings per Share** 