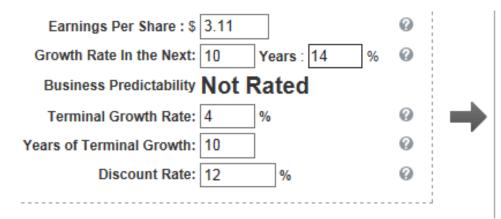

---|-------|-----------|
| Revenue Growth (%)        |        | 20.30 | 8.10      |
| EBITDA Growth (%)         |        | 16.10 | 18.10     |
| Earning Growth (%)        |        | 14.00 | 18.40     |
| Free Cash Flow Growth (%) |        | 12.50 | 37.90     |





Result may not be accurate due to the low predictability of business Margin Of Safety: 26%

# Discounted Cash Flow-5-Year Earnings Growth

#### Financial Data of Lorillard, Inc.

| Annual Rates (per share)  | 10 yrs | 5 yrs | 12 months |
|---------------------------|--------|-------|-----------|
| Revenue Growth (%)        |        | 20.30 | 8.10      |
| EBITDA Growth (%)         |        | 16.10 | 18.10     |
| Earning Growth (%)        |        | 14.00 | 18.40     |
| Free Cash Flow Growth (%) |        | 12.50 | 37.90     |





Margin Of Safety: 15%

# Discounted Cash Flow-Break Even

#### Financial Data of Lorillard, Inc.

| Annual Rates (per share)  | 10 yrs | 5 yrs | 12 months |
|---------------------------|--------|-------|-----------|
| Revenue Growth (%)        |        | 20.30 | 8.10      |
| EBITDA Growth (%)         |        | 16.10 | 18.10     |
| Earning Growth (%)        |        | 14.00 | 18.40     |
| Free Cash Flow Growth (%) |        | 12.50 | 37.90     |



| DCF Reverse DCF NEW                                              |      |
|------------------------------------------------------------------|------|
| Tangible Book Value: \$ -5.29 Add to Fair Value                  | 0    |
| Growth Value: \$ 30.29                                           | 0    |
| Terminal Value: \$ 20.16