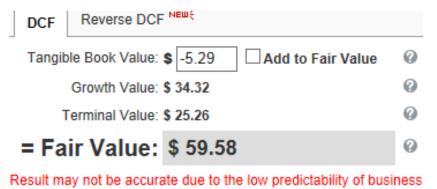

-|-------|-----------|
| Revenue Growth (%)        |        | 20.30 | 8.10      |
| EBITDA Growth (%)         |        | 16.10 | 18.10     |
| Earning Growth (%)        |        | 14.00 | 18.40     |
| Free Cash Flow Growth (%) |        | 12.50 | 37.90     |





Result may not be accurate due to the low predictability of business Margin Of Safety: 26%

# Discounted Cash Flow-5-Year Earnings Growth

#### Financial Data of Lorillard, Inc.

| Annual Rates (per share)  | 10 yrs | 5 yrs | 12 months |
|---------------------------|--------|-------|-----------|
| Revenue Growth (%)        |        | 20.30 | 8.10      |
| EBITDA Growth (%)         |        | 16.10 | 18.10     |
| Earning Growth (%)        |        | 14.00 | 18.40     |
| Free Cash Flow Growth (%) |        | 12.50 | 37.90     |





Margin Of Safety: 15%

# Discounted Cash Flow-Break Even

#### Financial Data of Lorillard, Inc.

| Annual Rates (per share)  | 10 yrs | 5 yrs | 12 months |
|---------------------------|--------|-------|-----------|
| Revenue Growth (%)        |        | 20.30 | 8.10      |
| EBITDA Growth (%)         |        | 16.10 | 18.10     |
| Earning Growth (%)        |        | 14.00 | 18.40     |
| Free Cash Flow Growth (%) |        | 12.50 | 37.90     |



| DCF Reverse DCF NEW                                              |      |
|------------------------------------------------------------------|------|
| Tangible Book Value: \$ -5.29 Add to Fair Value                  | 0    |
| Growth Value: \$ 30.29                                           | 0    |
| Terminal Value: \$ 20.16