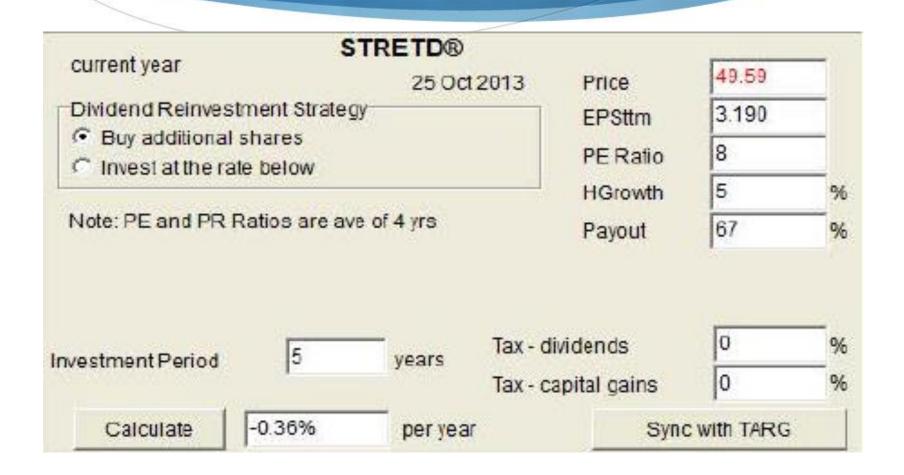

# Conscious Investor 3-year Default

| 71000                                          |               | and the second | Per Share (EPS | The second s |                              |              | -            |          | HGROWT                    |             | TAEGR  |
|------------------------------------------------|---------------|------------------------------------------------------------------------------------------------------------------|----------------|----------------------------------------------------------------------------------------------------------------|------------------------------|--------------|--------------|----------|---------------------------|-------------|--------|
| 12/05                                          | 12/06 1       | 2/07 1                                                                                                           |                | 12/1                                                                                                           | 0 12/11                      | 12/12        | EPStim       | Years    | Calc 11.51                |             | 8.21%  |
|                                                | current year  |                                                                                                                  | ST             | RETD®<br>25 Oct                                                                                                | 2013 P                       | rice         | 49.59        | _        | HGROWT                    | H 51        | TAEGR™ |
| 6.835                                          | Dividend Re   |                                                                                                                  |                |                                                                                                                | Red Contraction of the       | PSttm        | 3.190        |          | Calc 13.53<br>Current NPM |             | 7.69%  |
| 19.79                                          | Buy addi      |                                                                                                                  |                |                                                                                                                | P                            | ERatio       | 13.53        |          | 16.59<br>Current ROE      |             | Chart  |
| 52.70                                          |               |                                                                                                                  |                |                                                                                                                | H                            | Growth       | 11.51        | %        | 0.00                      |             | Chart  |
| 11.40                                          | Note: PE an   | d PR Rati                                                                                                        | os are ave     | of 4 yrs                                                                                                       | P                            | ayout        | 67           | %        | Current PE                | -           | Chat   |
| 7.00                                           |               |                                                                                                                  |                |                                                                                                                | _                            |              |              |          | Current Price             | _           | Char.  |
| 9.49                                           | Investment Pe | riod                                                                                                             | 5              | years                                                                                                          | Tax - divide<br>Tax - capita | 100          | 0            | %        | Current PR                |             |        |
| 45                                             | Calculat      | e   13                                                                                                           | .83%           | _<br>per yea                                                                                                   |                              |              | c with TAR   | g        | 74%                       |             | Char   |
| current year                                   | 25 Oct 2013   | Price                                                                                                            | 49.59          |                                                                                                                |                              |              |              |          | Req Return                | 15.0        | 96     |
| Dividend Reinvestment Strate                   |               | EPSttm                                                                                                           | 3.190          |                                                                                                                | Dividend Rein     Generation |              | itegy        |          | EPStm                     | 3.190       |        |
| Buy additional shares Invest at the rate below |               | PE Ratio                                                                                                         | 13.53          |                                                                                                                | C invest at the              |              |              |          | PE Ratio                  | 13.53       | _      |
| Note: PE and PR Ratios are a                   | ve of 4 yrs   | -IGrowth<br>Payout                                                                                               | 11.51          |                                                                                                                | Note: PE and PR              | Ratios are a | ive of 4 yrs |          | HGrowth<br>Payout         | 11.51<br>67 | - 55   |
|                                                |               | - apour                                                                                                          | Per.           | 1                                                                                                              |                              |              |              |          |                           |             |        |
| Investment Period                              | years Tax -   | dividends                                                                                                        | 0              | - s                                                                                                            | the sector of Party          | va 15        | years        | Tax - di | idends                    | 1           | - %    |
| Investment Period  5                           |               | capital gains                                                                                                    | 0              | %                                                                                                              | Investment Perio             | 10 Io        | 10010        | Tax - ca | pital gains               | 0           | 5      |
| Calculate 13.83%                               | per year      | S                                                                                                                | ync with TARG  |                                                                                                                | Calculate                    | \$47.00      |              |          | Sync                      | with STRE   | ET     |