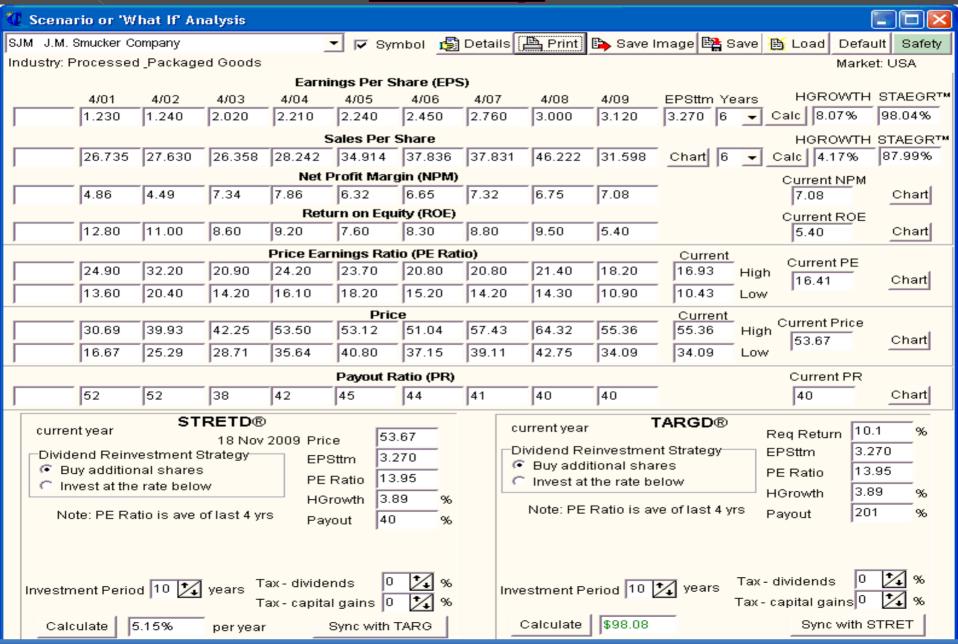

#### **Financial Information**

11.4%

5.9%

48%

7/31/09

as of 8/31/09

MARKET CAP: \$6.5 billion (Large Cap)

CURRENT POSITION 2007

13,4%

6.6%

51%

12.2%

6.6%

9.3%

10.0%

38%

8.9%

5.6%

37%

9.0%

5.3%

9.2%

5.6%

39%

9.9%

38%

6.5%

4.3%

34%

9.0%

5.5%

9.0% Return on Shr. Equity