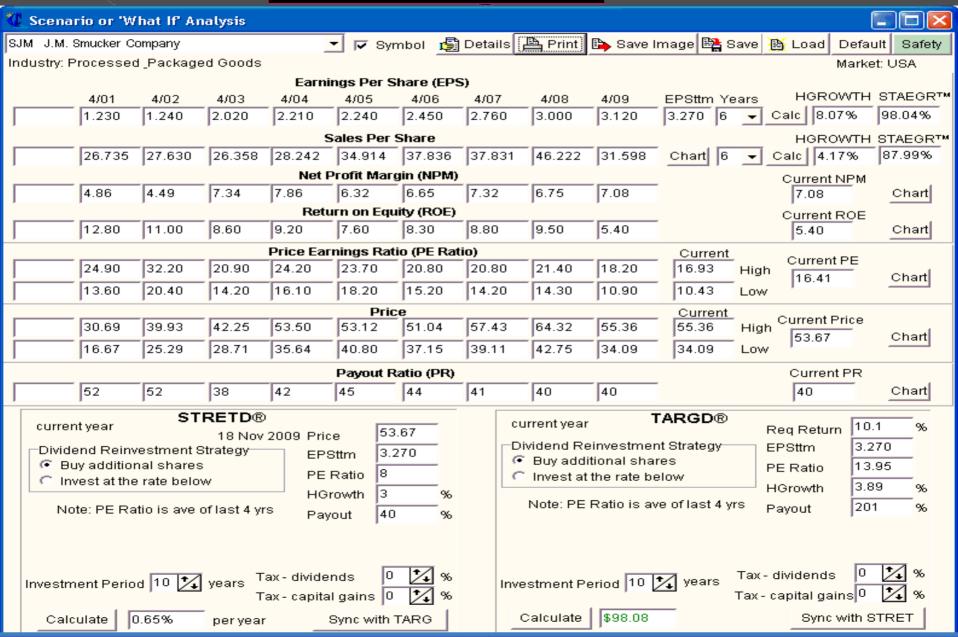

#### **Financial Information**

11.4%

5.9%

48%

7/31/09

as of 8/31/09

MARKET CAP: \$6.5 billion (Large Cap)

CURRENT POSITION 2007

13,4%

6.6%

51%

12.2%

6.6%

9.3%

10.0%

38%

8.9%

5.6%

37%

9.0%

5.3%

9.2%

5.6%

39%

9.9%

38%

6.5%

4.3%

34%

9.0%

5.5%

9.0% Return on Shr. Equity