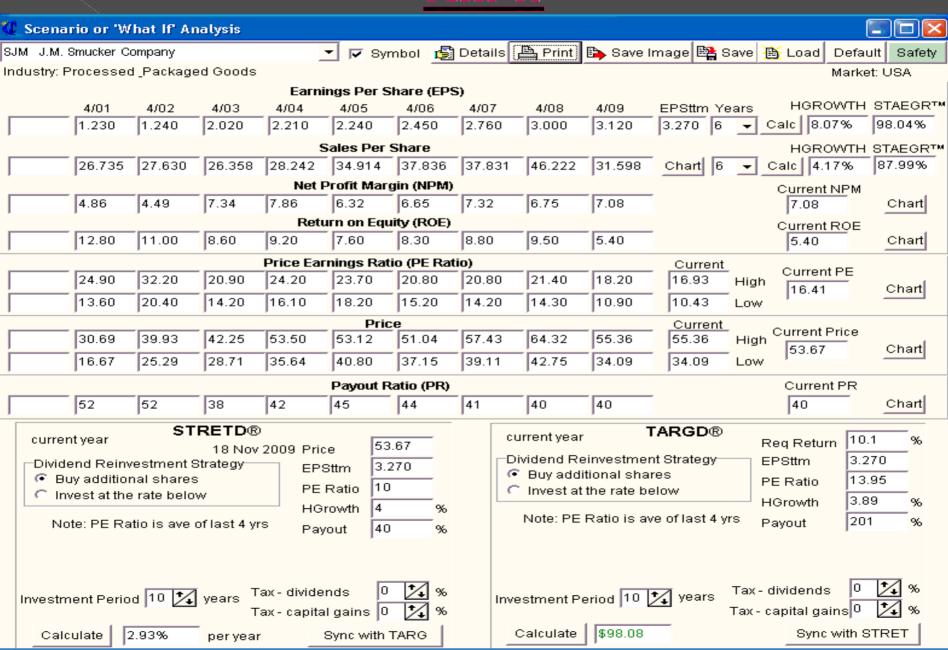

#### **Financial Information**

11.4%

5.9%

48%

7/31/09

as of 8/31/09

MARKET CAP: \$6.5 billion (Large Cap)

CURRENT POSITION 2007

13,4%

6.6%

51%

12.2%

6.6%

9.3%

10.0%

38%

8.9%

5.6%

37%

9.0%

5.3%

9.2%

5.6%

39%

9.9%

38%

6.5%

4.3%

34%

9.0%

5.5%

9.0% Return on Shr. Equity