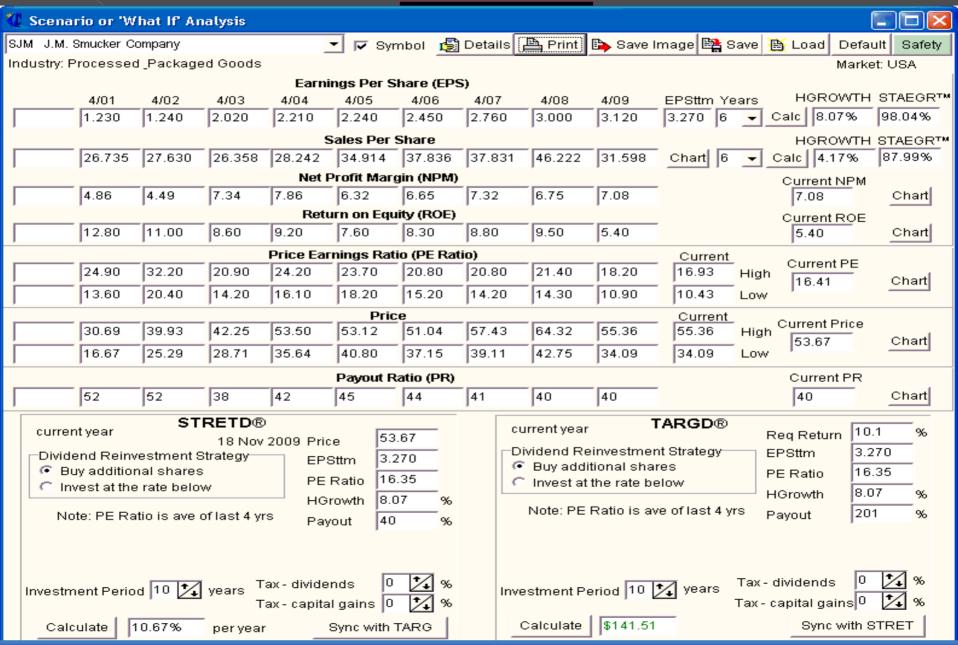

#### **Financial Information**

11.4%

5.9%

48%

7/31/09

as of 8/31/09

MARKET CAP: \$6.5 billion (Large Cap)

CURRENT POSITION 2007

13,4%

6.6%

51%

12.2%

6.6%

9.3%

10.0%

38%

8.9%

5.6%

37%

9.0%

5.3%

9.2%

5.6%

39%

9.9%

38%

6.5%

4.3%

34%

9.0%

5.5%

9.0% Return on Shr. Equity