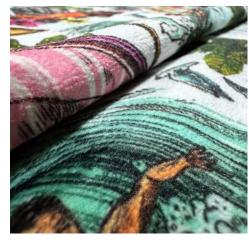

### TAPESTRY

### **WOVEN TEXTURE**

A beautiful woven texture gives real depth to the printed imagery. Made from 90% polyester / 10% cotton.

**COLOURFUL REVERSE SIDE** 

A rainbow coloured back adds a nice finishing touch to the throw.

**EDGE DETAIL** 

Black and white fringes on two sides with multi-coloured fringes on the others