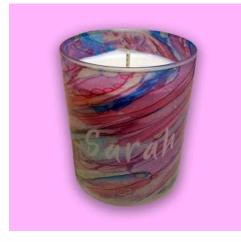

### **GLASS JAR CANDLES**

30cl glass jar candles with a full wrap print. Available with a wide range of fragrances to choose from