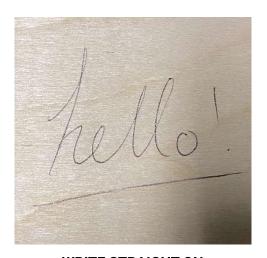

**WRITE STRAIGHT ON** 

You are able to write directly on to the surface of our post card making it even more personal for the receiver.