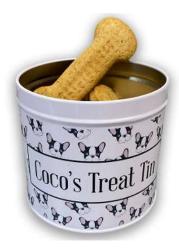

### GIFT TINS

### TREAT TIN

The Ideal way to store your pets favourite treats in their very own custom printed metal treat tin.

### PRINTED BODY AND LID

We are able to fully decorate the main body of the tin as well as the lid giving you the choice of how to decorate your tin.