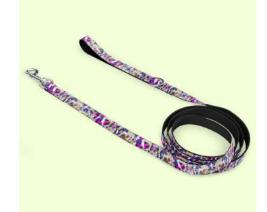

### **FABRIC DOG LEADS**

UK made, black backed webbing, printed and then finished with box and cross stitching. High quality UK made dog leads, amazing!