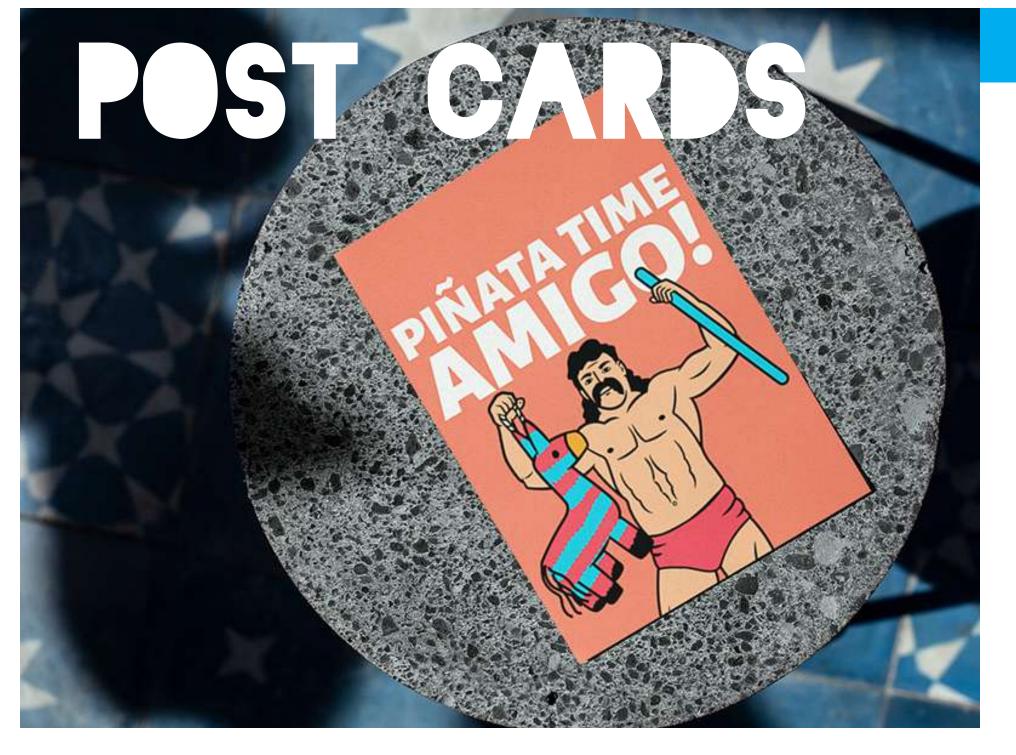

# PST CARS

STRAIGHT THROUGH THE POST

Go super green and do away with the packaging. Our 4mm plywood postcards can go directly in to the post box!

**PRINT BOTH SIDES** 

Fully printable on the front and back meaning you can really go to town on the personalisation of your post card.

**WRITE STRAIGHT ON** 

You are able to write directly on to the surface of our post card making it even more personal for the receiver.