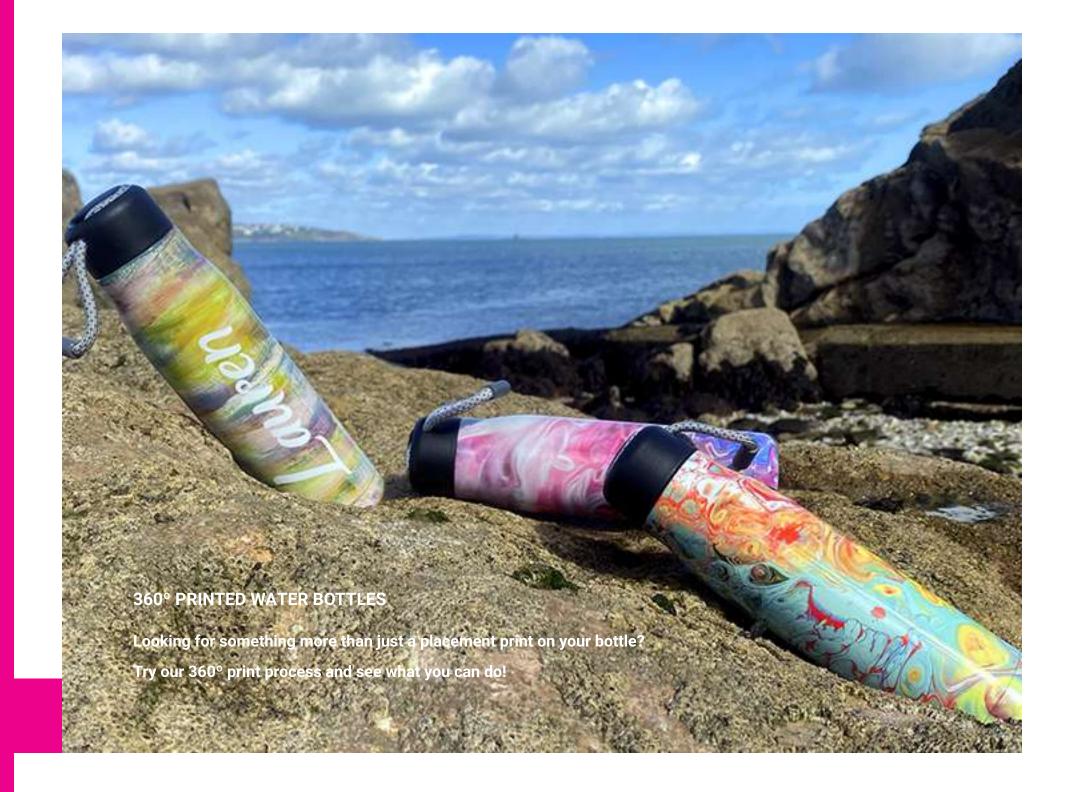

sis, shipping the goods out to the end user.

### GOBIG THE XL ROTARY CLUB Our Monti Antonio 858 rotary heat press is equipped with an 80cm diameter drum meaning that we can process rolls of fabric and piece work at high speed. Backed up by a 50cm diameter Monti Anotnio 855, and two smaller rotary presses, we have the capacity to deal with any size job

### COMING SOON



### **FABRIC DOG LEADS**

UK made, black backed webbing, printed and then finished with box and cross stitching. High quality UK made dog leads, amazing!



### **PU DOG COLLARS**

Made from a beautiful, matte PU leather, our dog collars are a really classy accessory for your best friend.



### **GLASS JAR CANDLES**

30cl glass jar candles with a full wrap print. Available with a wide range of fragrances to choose from





### **IDEA DEVELOPMENT**

We're always looking to offer our customers new and innovative products and are constantly working on new ideas for the POD market.

### **GOT A GOOD IDEA?**

If you've got an idea for a new product and you'd like to explore it further, we'd love to talk about it and see if we can help.



Unit B Armada Point Estover Road Plymouth PL6 7PY

+44 (0) 1752 922 102 john@sub-dimension.co.uk

WWW.SUB-DIMENSION.CO.UK