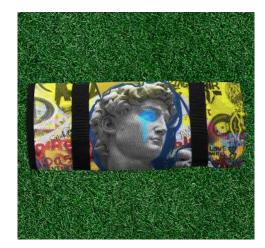

### PICNIC BLANKETS

**VIBRANT PRINTS** 

Stunning colour vibrancy really makes these picnic blankets stand out in a crowd. Sumptuous in both look and feel.

**WATERPROOF BACK LAYER** 

A 160gsm waterproof backing keeps you dry while the 240gsm flannel face keeps you snug.

**ROLL UP ROLL UP** 

Each picnic blanket comes with its own strap to make carrying easier.