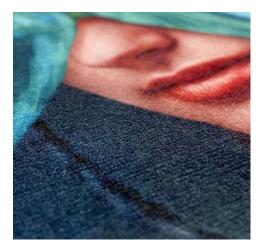

### TWELS

**TERRY TOWEL COTTON BACK** 

The looped back terry towel cotton fabric on the reverse of the towel means that you will be dried off in no time at all!

**POLYESTER FACE** 

A low pile, soft touch polyester face enables us to produce highly detailed designs and printed imagery.

**VIBRANT PRINTS** 

The 100% polyester face allows us to reproduce stunningly vibrant colour ranges and let your designs really pop!