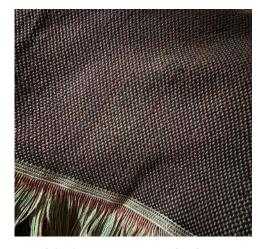

### TAPESTRY

### **WOVEN TEXTURE**

A beautiful woven texture gives real depth to the printed imagery. Made from 90% polyester / 10% cotton.

**COLOURFUL REVERSE SIDE** 

A rainbow coloured back adds a nice finishing touch to the throw.

**EDGE DETAIL** 

Black and white fringes on two sides with multi-coloured fringes on the others