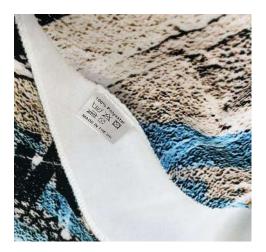

### TWELS

**TERRY TOWEL COTTON BACK** 

The looped back terry towel cotton fabric on the reverse of the towel means that you will be dried off in no time at all!

**POLYESTER FACE** 

A low pile, soft touch polyester face enables us to produce highly detailed designs and printed imagery.

**VIBRANT PRINTS** 

The 100% polyester face allows us to reproduce stunningly vibrant colour ranges and let your designs really pop!