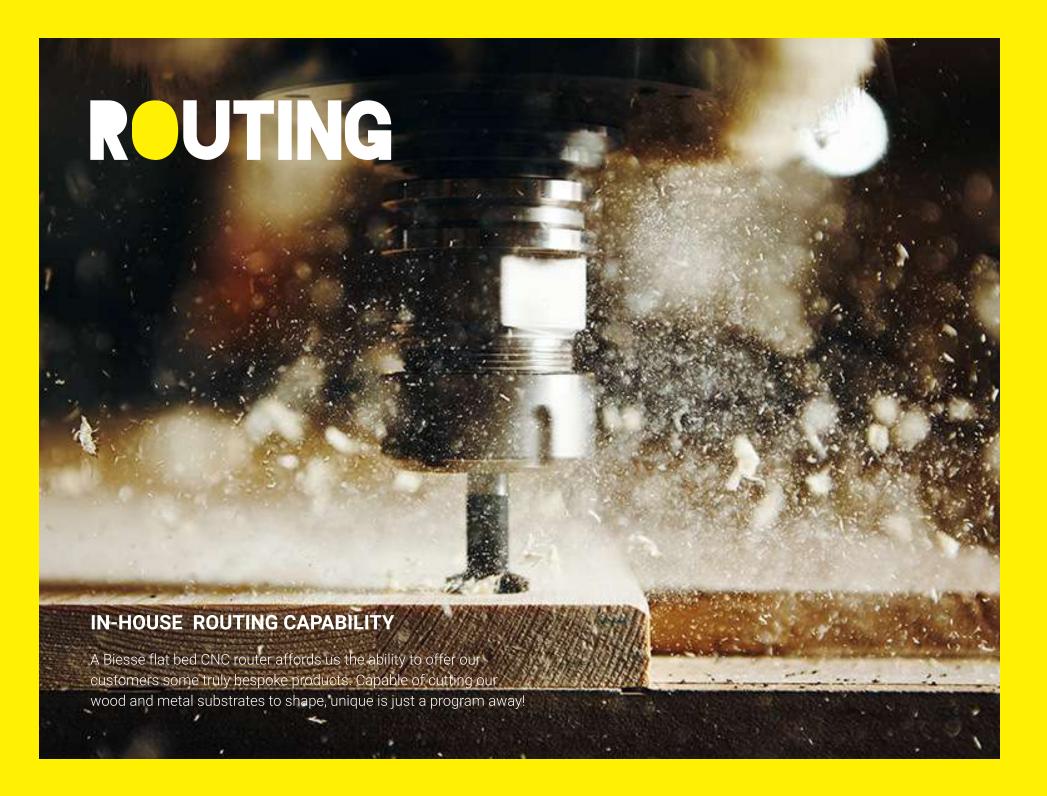

# ALUMINUM

**CUT TO SHAPE** 

Our 1.6m x 3m in-house CNC routing capability means that we can produce truly unique items for you and your customers.

**HIGH GLOSS** 

Our high gloss aluminium finish is truly stunning and really makes the artwork come to life. Our coating does not yellow during processing.

**MATTE SATIN** 

The matte satin finish is one of the most beautiful substrates that we have ever worked with. Deep colours and super fine detail with a classy matte finish, superb!