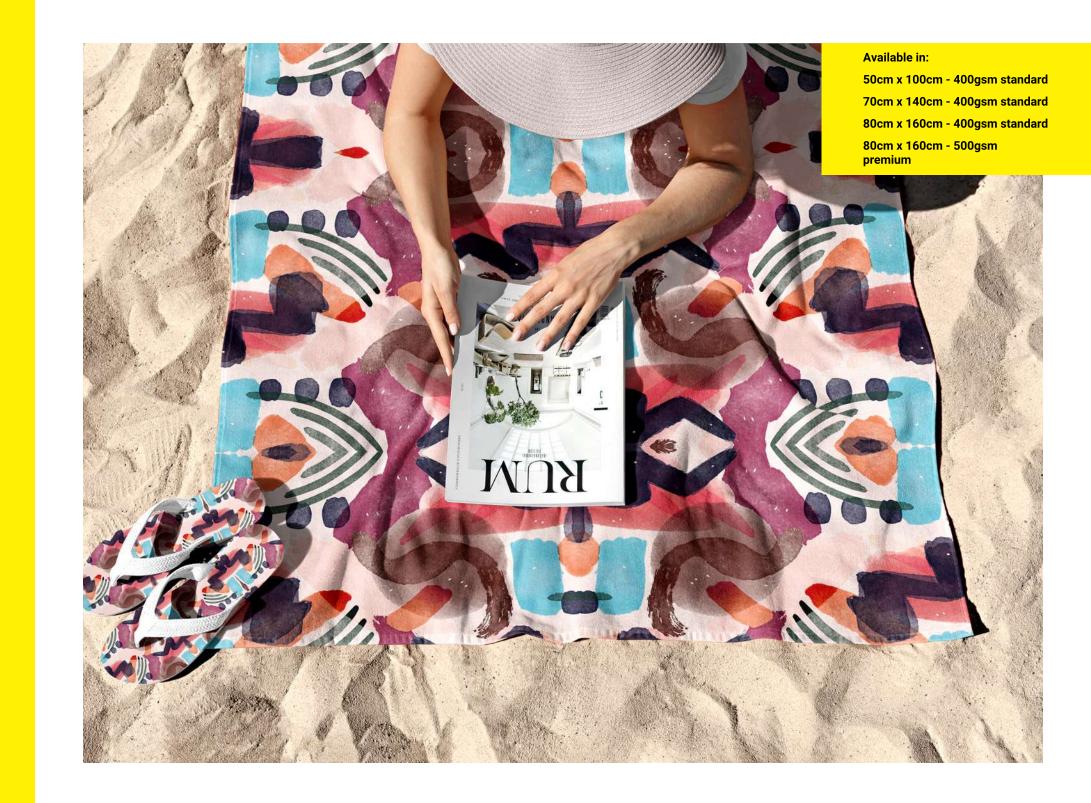

### PICNIC BLANKETS

**VIBRANT PRINTS** 

Stunning colour vibrancy really makes these picnic blankets stand out in a crowd. Sumptuous in both look and feel.

**WATERPROOF BACK LAYER** 

A 160gsm waterproof backing keeps you dry while the 240gsm flannel face keeps you snug.

**ROLL UP ROLL UP** 

Each picnic blanket comes with its own strap to make carrying easier.