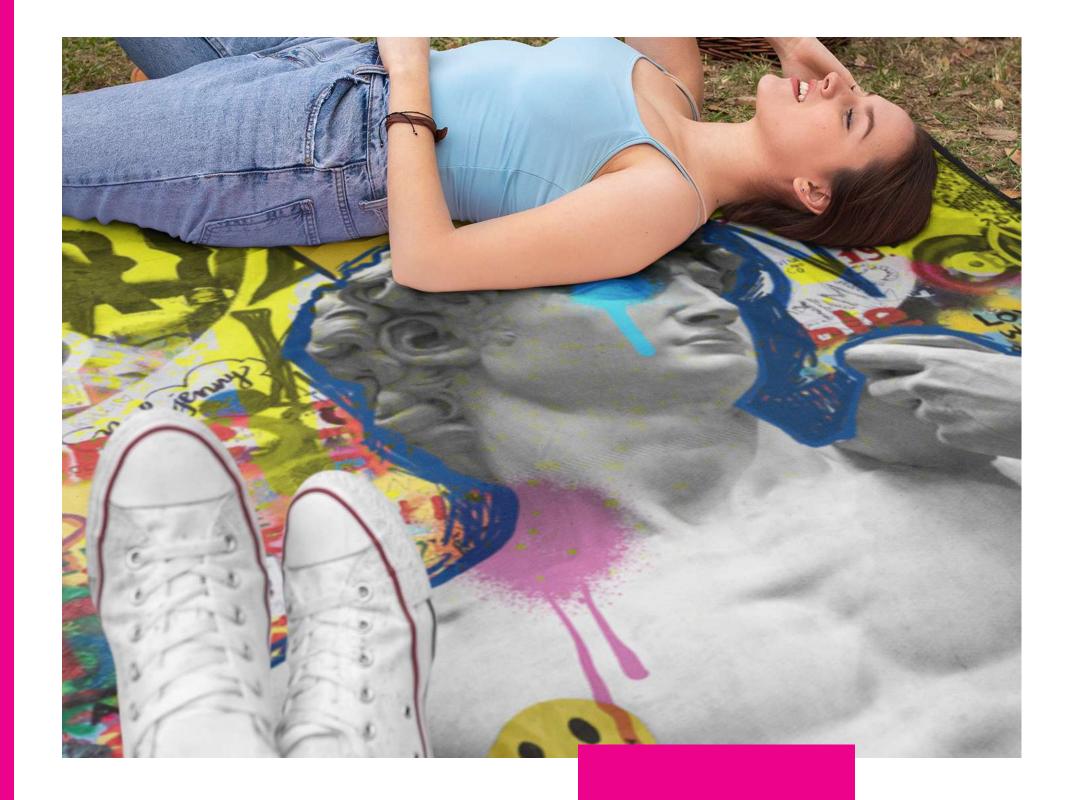

### PICNIC BLANKETS

**VIBRANT PRINTS** 

Stunning colour vibrancy really makes these picnic blankets stand out in a crowd. Sumptuous in both look and feel.

**WATERPROOF BACK LAYER** 

A 160gsm waterproof backing keeps you dry while the 240gsm flannel face keeps you snug.

**ROLL UP ROLL UP** 

Each picnic blanket comes with its own strap to make carrying easier.