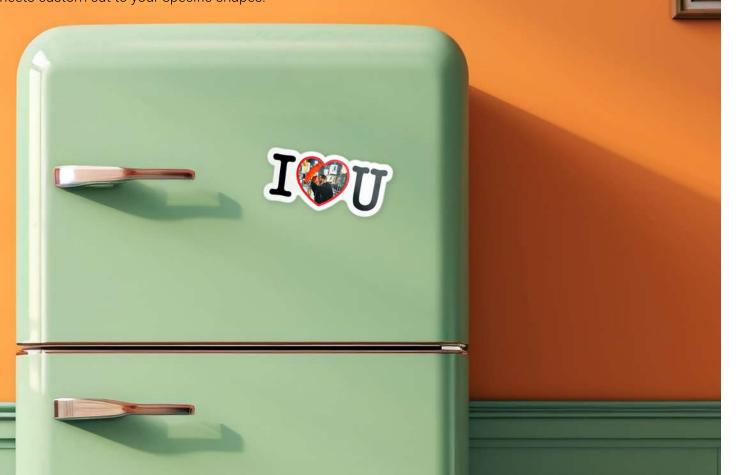

### **Custom Magnets**

Squares, rectangles, circles and well, any shape you like!

320mm x 460mm magnetic sheets custom cut to your specific shapes.