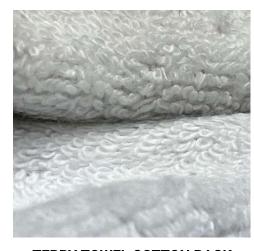

### TWELS

**TERRY TOWEL COTTON BACK** 

The looped back terry towel cotton fabric on the reverse of the towel means that you will be dried off in no time at all!

**POLYESTER FACE** 

A low pile, soft touch polyester face enables us to produce highly detailed designs and printed imagery.