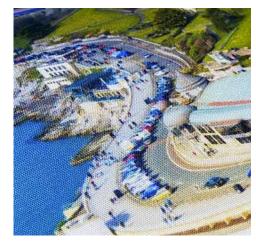

### **WOVEN TEXTURE**

A beautiful woven texture gives real depth to the printed imagery. Made from 90% polyester / 10% cotton.

**COLOURFUL REVERSE SIDE** 

A rainbow coloured back adds a nice finishing touch to the throw.

**EDGE DETAIL** 

Black and white fringes on two sides with multi-coloured fringes on the others