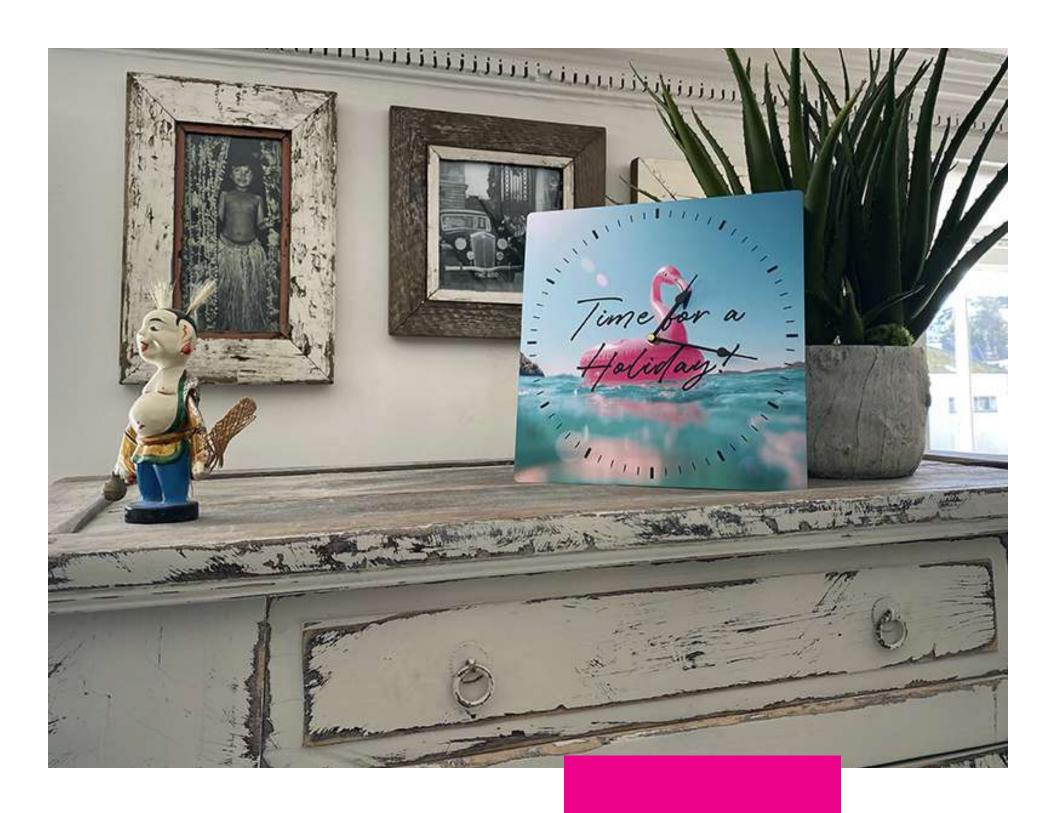

### WALL CLOCKS

**MATTE SATIN ALUMINIUM** 

Our favourite substrate for printing, it really adds a quality feel to our wall clocks. Stunning image reproduction to impress.

SILENT SWEEP MECHANISM

You won't hear any ticking from our silent sweep mechanisms meaning you can watch time go by in peace.

**CUSTOM SHAPES AVAILABLE** 

Not a fan of our standard square size, how about something totally unique? Not a problem with our inhouse CNC routing.