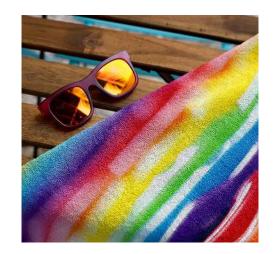

### TWELS

**TERRY TOWEL COTTON BACK** 

The looped back terry towel cotton fabric on the reverse of the towel means that you will be dried off in no time at all!

**POLYESTER FACE** 

A low pile, soft touch polyester face enables us to produce highly detailed designs and printed imagery.

**VIBRANT PRINTS** 

The 100% polyester face allows us to reproduce stunningly vibrant colour ranges and let your designs really pop!