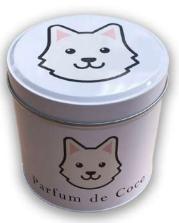

### GIFT TINS

### TREAT TIN

The Ideal way to store your pets favourite treats in their very own custom printed metal treat tin.

### **GIFT TIN**

Perfect for storing a wide range of gifts including T-Shirts, cushion covers, chocolates and other sweet treats.

### PRINTED BODY AND LID

We are able to fully decorate the main body of the tin as well as the lid giving you the choice of how to decorate your tin.