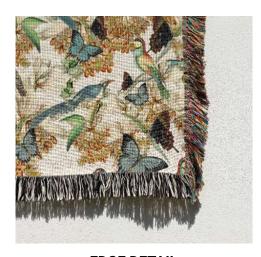

### TAPESTRY

### **WOVEN TEXTURE**

A beautiful woven texture gives real depth to the printed imagery. Made from 90% polyester / 10% cotton.

**COLOURFUL REVERSE SIDE** 

A rainbow coloured back adds a nice finishing touch to the throw.

**EDGE DETAIL** 

Black and white fringes on two sides with multi-coloured fringes on the others