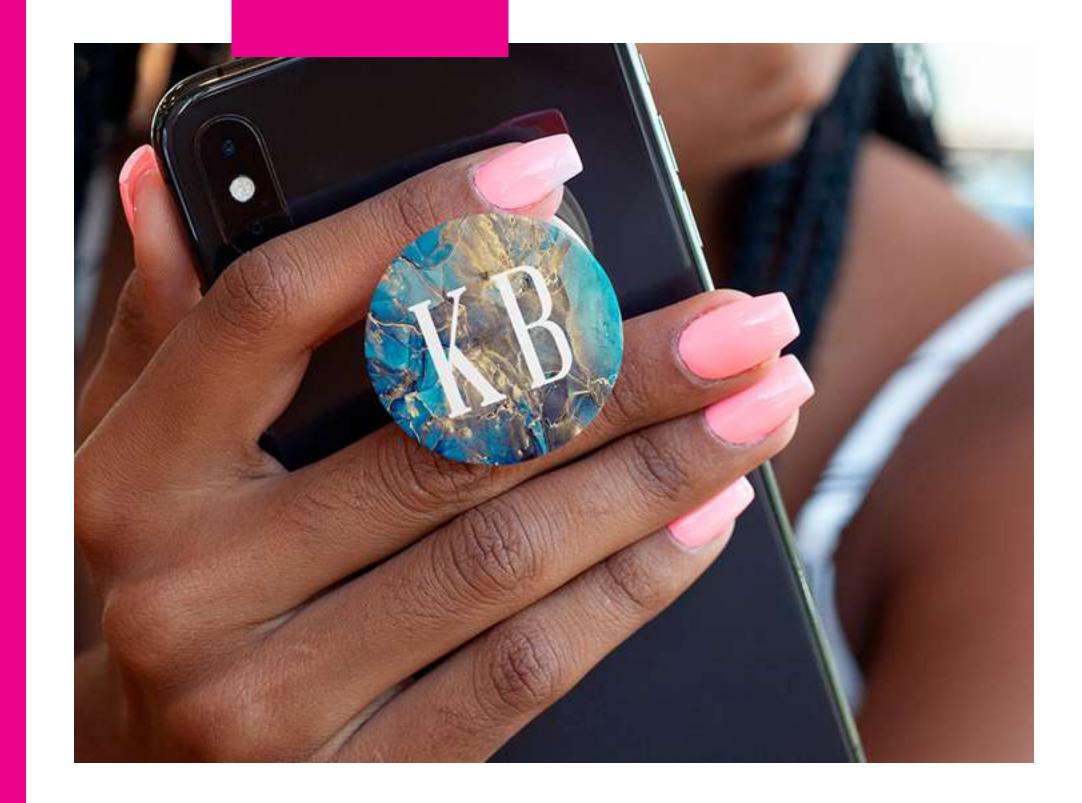

### PHONE GRIPS

BLACK

Black finish, with adhesive sponge tape for fixing to your device.

WHITE

White finish, with adhesive sponge tape for fixing to your device.

**SAFETY & STYLE** 

It's always a good idea to keep a good grip on your tech and these phone grips let you do that in your own personal style.