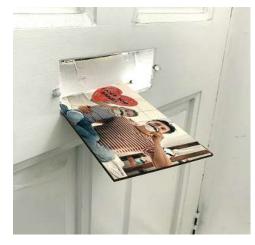

### **POST OUT FLAT**

Designed to be posted out to the customer in an all board envelope to make shipping as cheap and efficient as possible.

### ROUTED FOR FOLDING

After being cut to size, the reverse is routed so that the customer can easily fold the flat metal over to create the finished Standee.

### **LARGE LETTER & LETTER**

The standee comes in 5" x 7" (large letter) and 6" x 4" (standard letter) finished sizes making for a great keep sake gift that's easily posted.