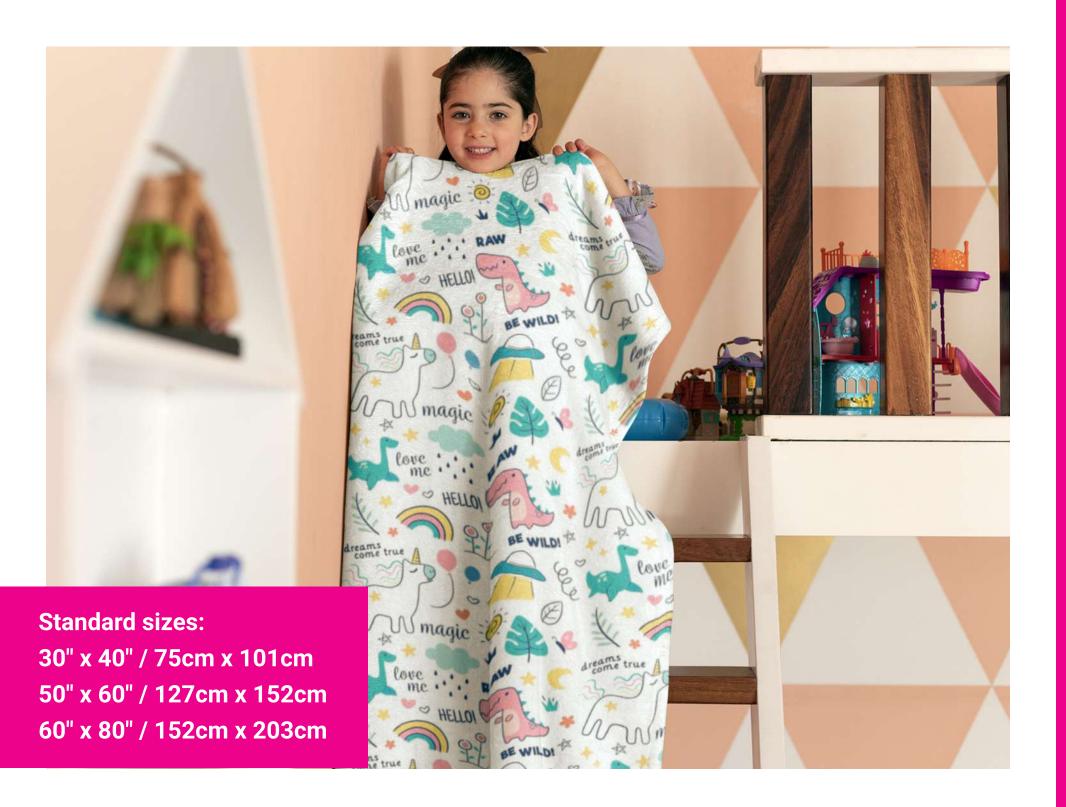

# BLANKETS

### SHERPA FLEECE

The luxury blanket! 220gsm mink face bonded to a 280gsm sherpa fleece back. A nice and weighty blanket with a premium finish.

### **POLAR FLEECE**

A single layer of 300gsm polar fleece with over-locked edging. Cut, made, printed and sewn in the UK.

### **SPECIAL FINISHES**

We have the ability to design and source unique and special finish blankets. Looking to stand out from the crowd, we can help.