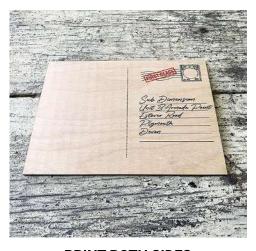

# PST CARS

STRAIGHT THROUGH THE POST

Go super green and do away with the packaging. Our 4mm plywood postcards can go directly in to the post box!

**PRINT BOTH SIDES** 

Fully printable on the front and back meaning you can really go to town on the personalisation of your post card.