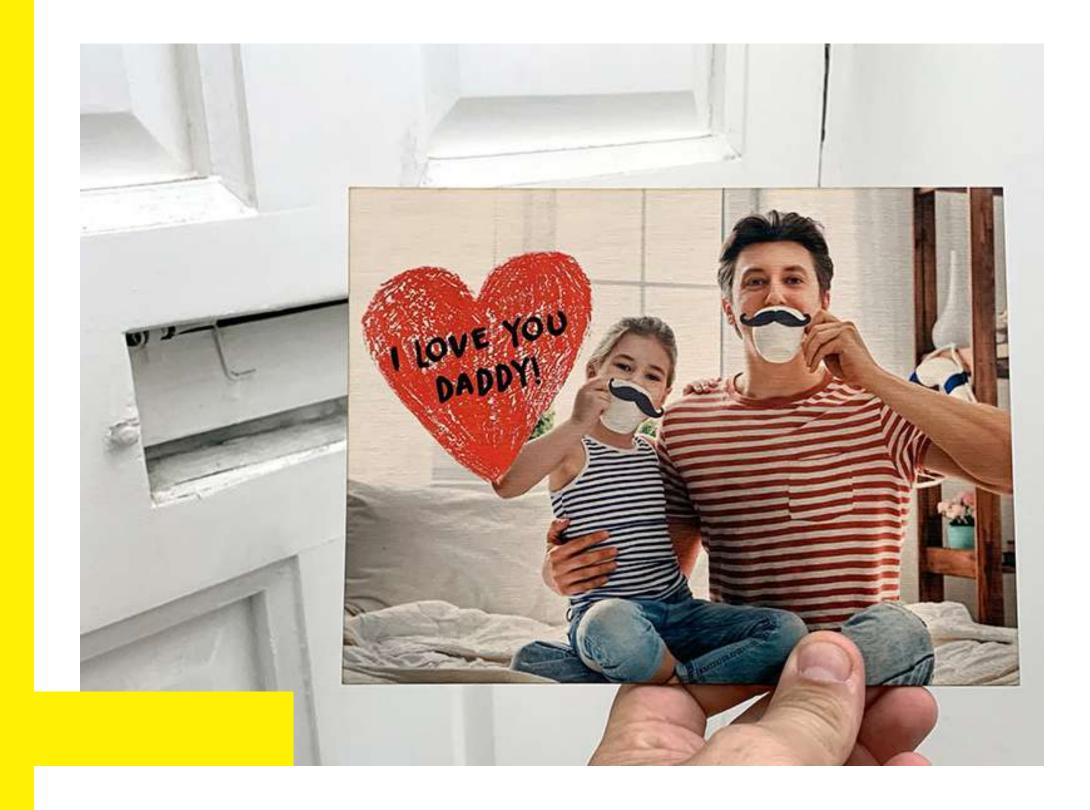

# PST CARS

STRAIGHT THROUGH THE POST

Go super green and do away with the packaging. Our 4mm plywood postcards can go directly in to the post box!

**PRINT BOTH SIDES** 

Fully printable on the front and back meaning you can really go to town on the personalisation of your post card.

**WRITE STRAIGHT ON** 

You are able to write directly on to the surface of our post card making it even more personal for the receiver.