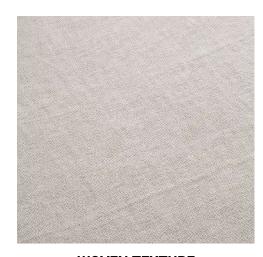

### TAPESTRY

### **WOVEN TEXTURE**

A beautiful woven texture gives real depth to the printed imagery. Made from 90% polyester / 10% cotton.

**COLOURFUL REVERSE SIDE** 

A rainbow coloured back adds a nice finishing touch to the throw.