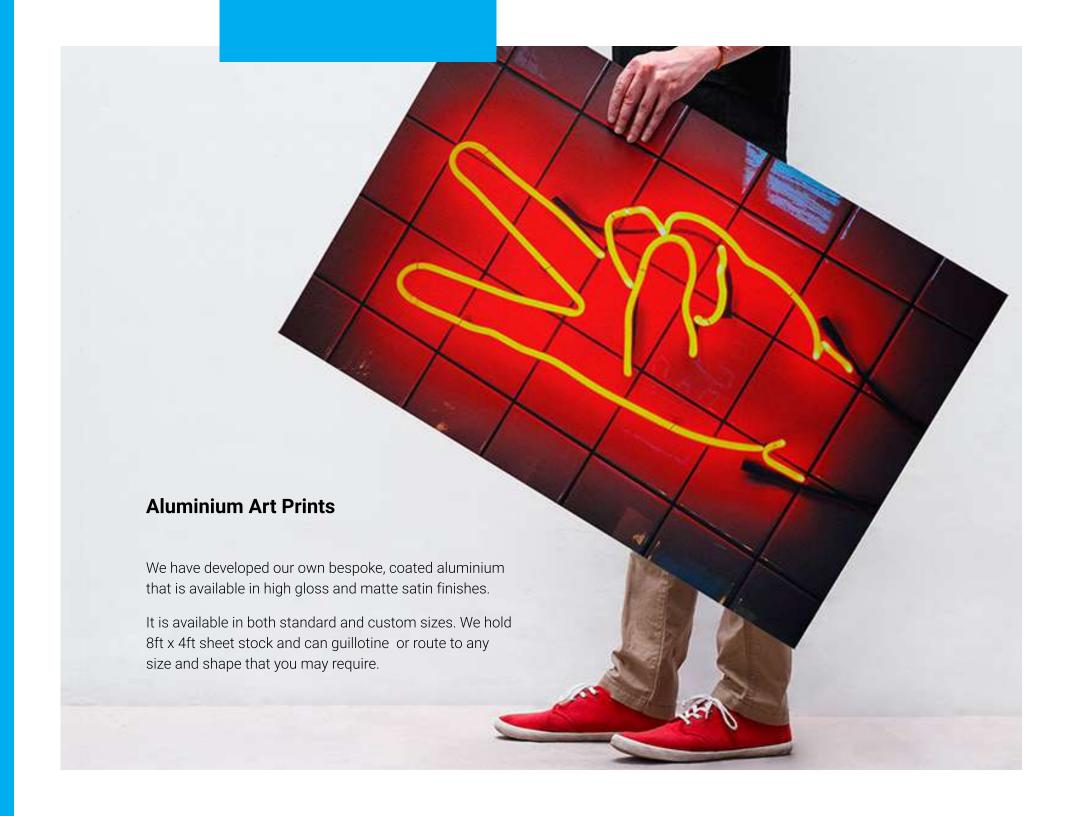

# ALUMINUM

**CUT TO SHAPE** 

Our 1.6m x 3m in-house CNC routing capability means that we can produce truly unique items for you and your customers.

**HIGH GLOSS** 

Our high gloss aluminium finish is truly stunning and really makes the artwork come to life. Our coating does not yellow during processing.

**MATTE SATIN** 

The matte satin finish is one of the most beautiful substrates that we have ever worked with. Deep colours and super fine detail with a classy matte finish, superb!