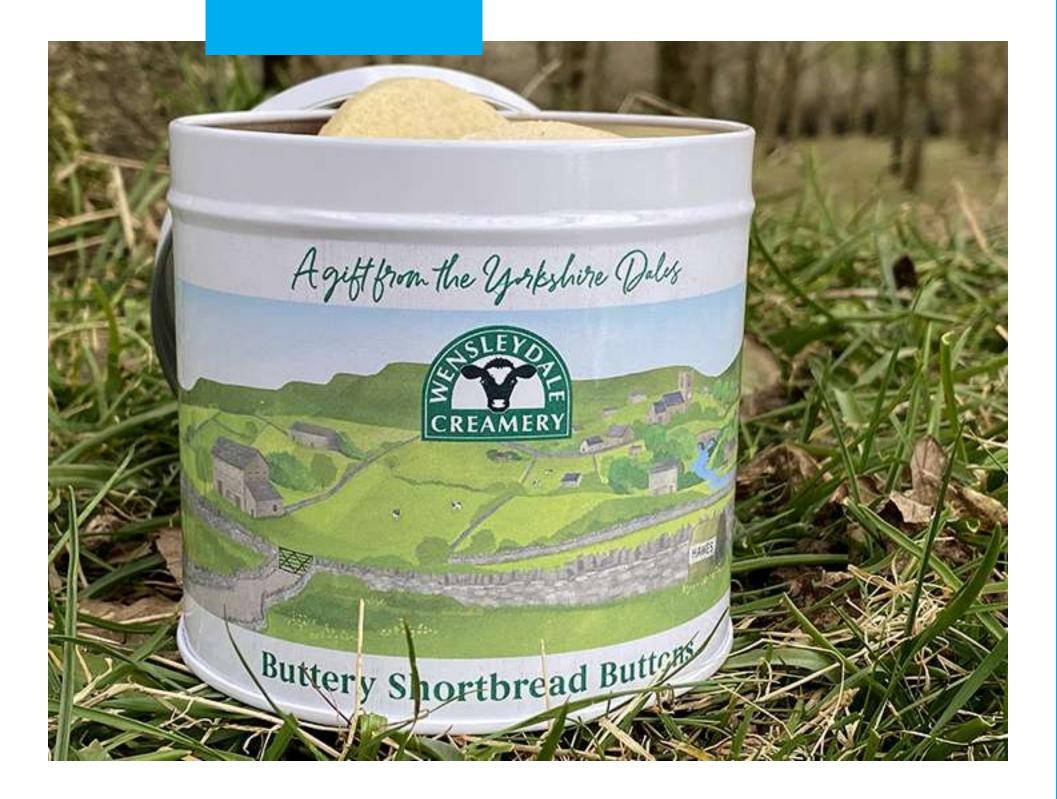

### GIFT TINS

### **GIFT TIN**

Perfect for storing a wide range of gifts including T-Shirts, cushion covers, chocolates and other sweet treats.

### PRINTED BODY AND LID

We are able to fully decorate the main body of the tin as well as the lid giving you the choice of how to decorate your tin.