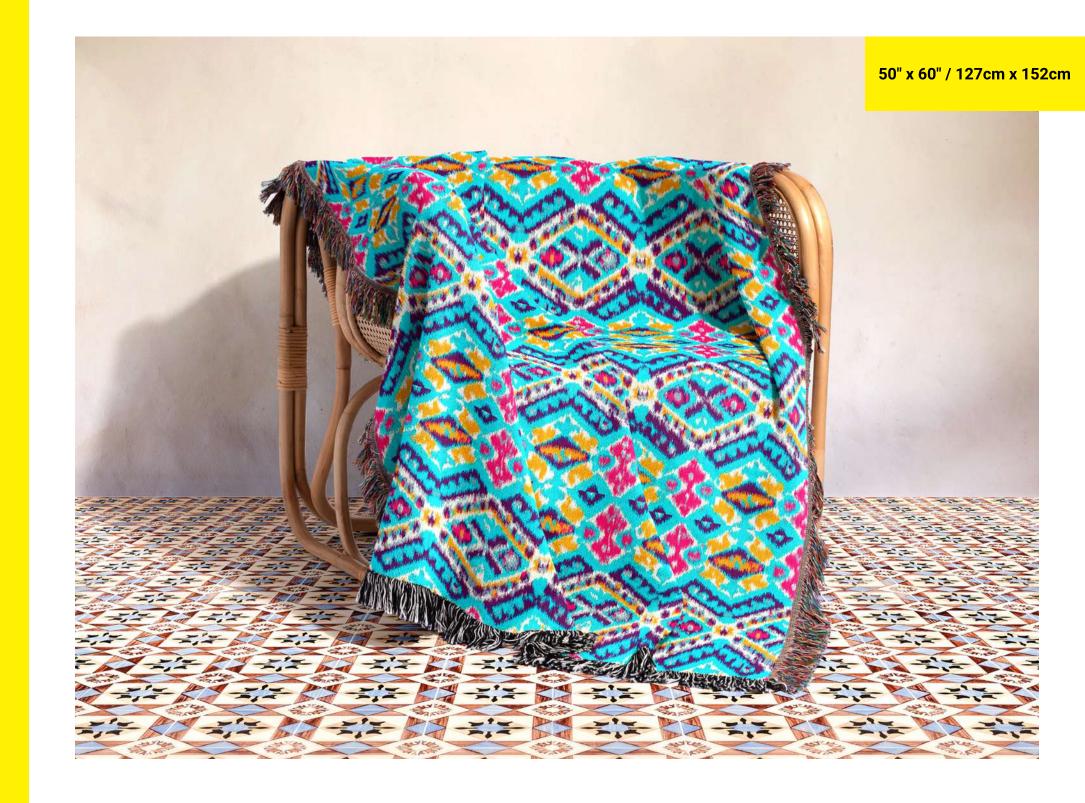

### TAPESTRY

### **WOVEN TEXTURE**

A beautiful woven texture gives real depth to the printed imagery. Made from 90% polyester / 10% cotton.

**COLOURFUL REVERSE SIDE** 

A rainbow coloured back adds a nice finishing touch to the throw.

**EDGE DETAIL** 

Black and white fringes on two sides with multi-coloured fringes on the others