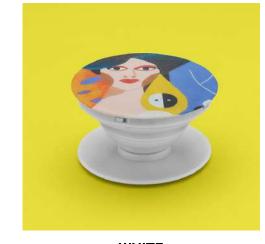

## PHONE GRIPS

BLAC

Black finish, with adhesive sponge tape for fixing to your device.

WHITE

White finish, with adhesive sponge tape for fixing to your device.

**SAFETY & STYLE** 

It's always a good idea to keep a good grip on your tech and these phone grips let you do that in your own personal style.