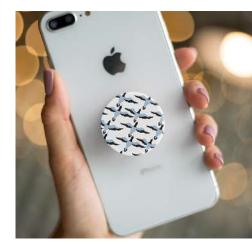

## PHONE GRIPS

BLAC

Black finish, with adhesive sponge tape for fixing to your device.

WHITE

White finish, with adhesive sponge tape for fixing to your device.

**SAFETY & STYLE** 

It's always a good idea to keep a good grip on your tech and these phone grips let you do that in your own personal style.