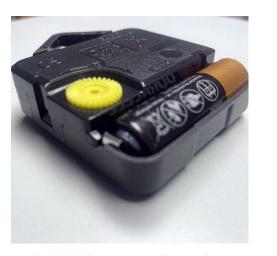

## WALL CLOCKS

**GLOSS ALUMINIUM** 

Our favourite substrate for printing, it really adds a quality feel to our wall clocks. Stunning image reproduction to impress.

SILENT SWEEP MECHANISM

You won't hear any ticking from our silent sweep mechanisms meaning you can watch time go by in peace.