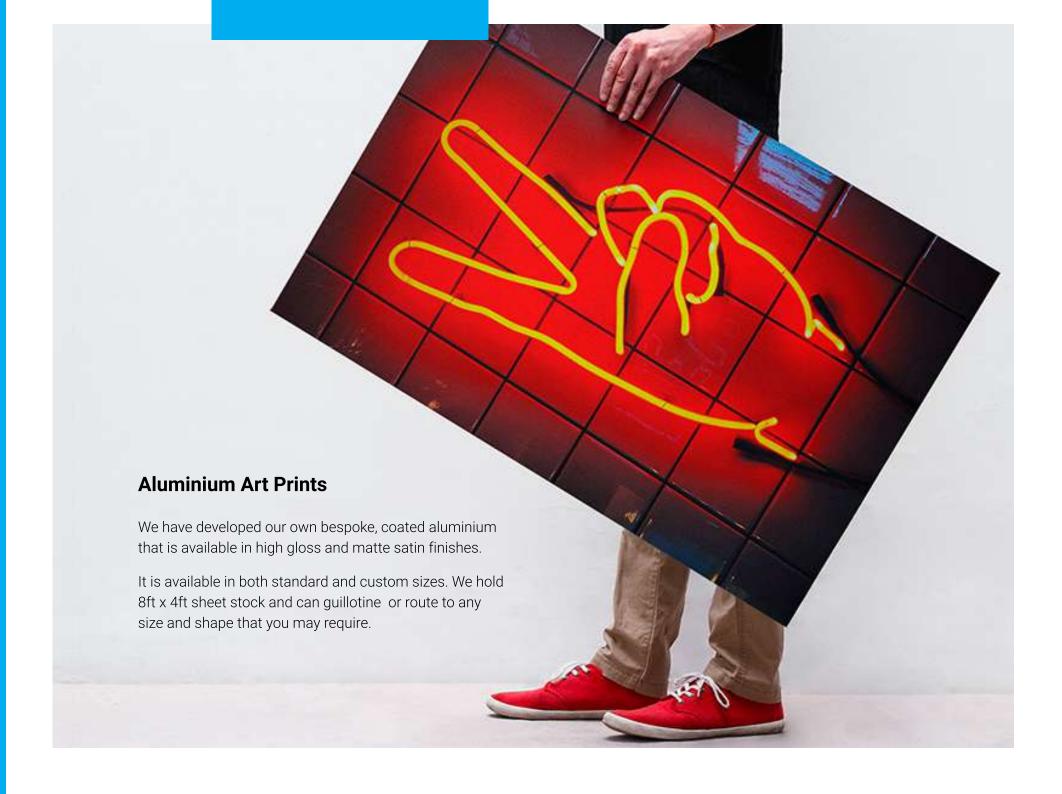

## ALUMINUM

**CUT TO SHAPE** 

Our 1.6m x 3m in-house CNC routing capability means that we can produce truly unique items for you and your customers.

**HIGH GLOSS** 

Our high gloss aluminium finish is truly stunning and really makes the artwork come to life. Our coating does not yellow during processing.

**MATTE SATIN** 

The matte satin finish is one of the most beautiful substrates that we have ever worked with. Deep colours and super fine detail with a classy matte finish, superb!