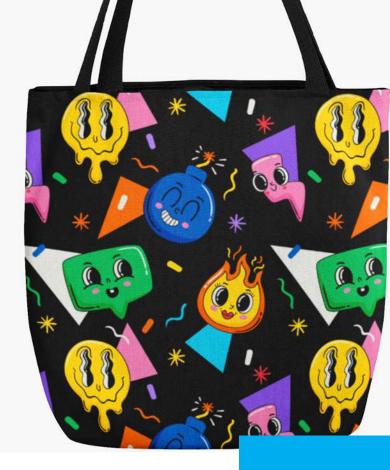

## Full print cut and sew Tote Bags

Tote bags made from scratch. Fully printed front and back with fully printed handles to match.

We can also offer a bespoke lining.