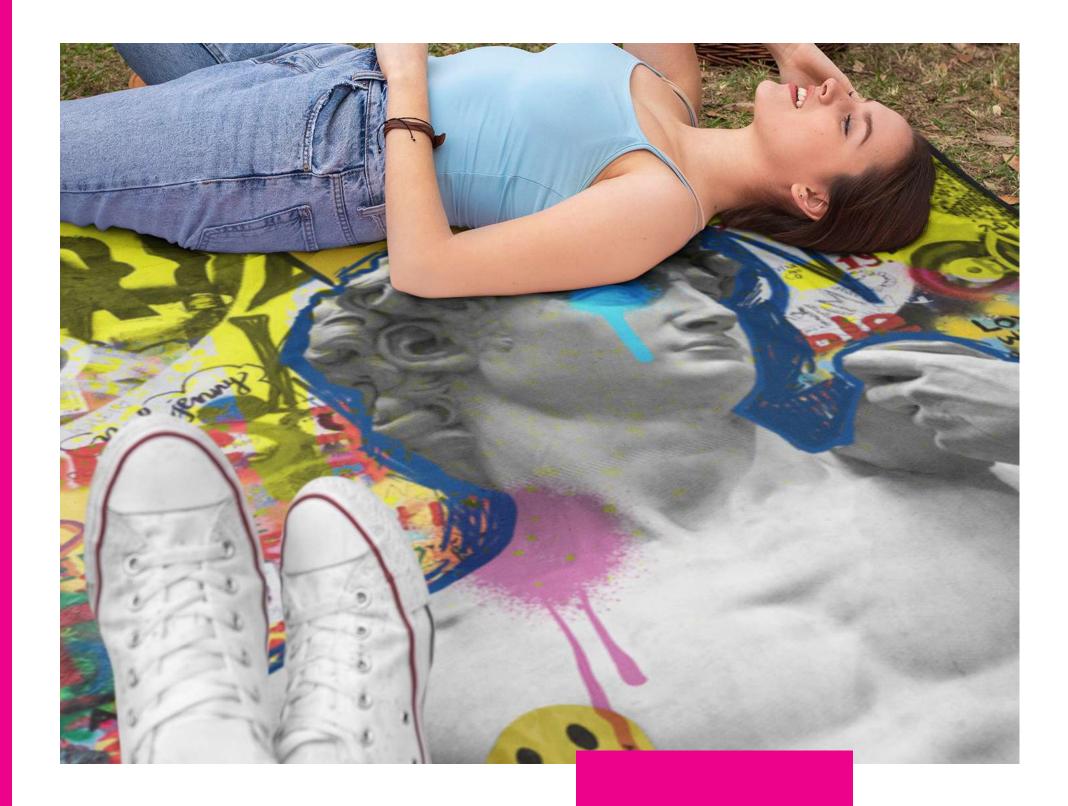

## PICNIC BLANKETS

**VIBRANT PRINTS** 

Stunning colour vibrancy really makes these picnic blankets stand out in a crowd. Sumptuous in both look and feel.

**WATERPROOF BACK LAYER** 

A 160gsm waterproof backing keeps you dry while the 240gsm flannel face keeps you snug.

**ROLL UP ROLL UP** 

Each picnic blanket comes with its own carry strap.