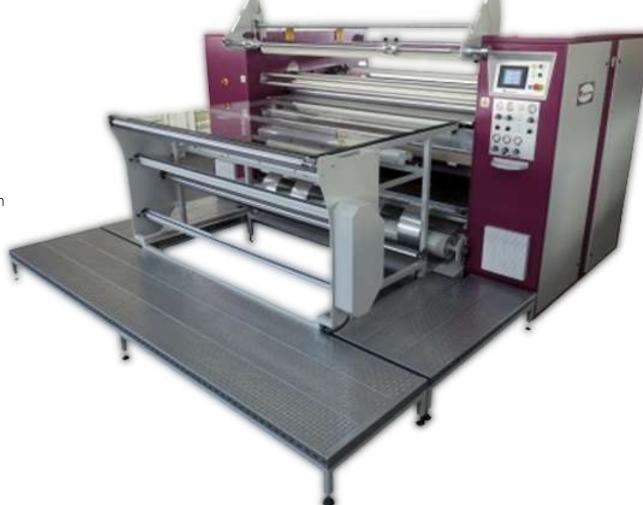

## THE XL ROTARY CLUB

Our Monti Antonio 858 rotary heat press is equipped with an 80cm diameter drum meaning that we can process rolls of fabric and piece work at high speed.

Backed up by a 50cm diameter Monti Anotnio 855, and two smaller rotary presses, we have the capacity to deal with any size job