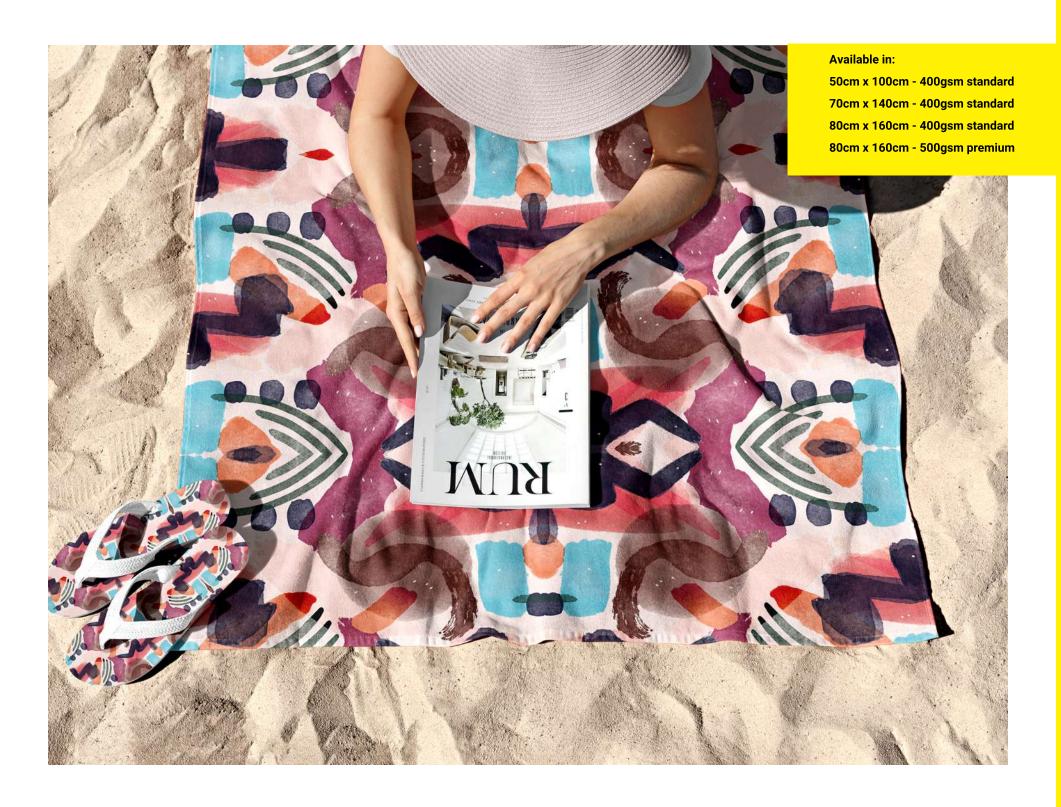

## PICNIC BLANKETS

**VIBRANT PRINTS** 

Stunning colour vibrancy really makes these picnic blankets stand out in a crowd. Sumptuous in both look and feel.

**WATERPROOF BACK LAYER** 

A 160gsm waterproof backing keeps you dry while the 240gsm flannel face keeps you snug.

**ROLL UP ROLL UP** 

Each picnic blanket comes with its own carry strap.