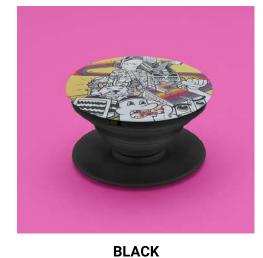

## PHONE GRIPS

BLAC

Black finish, with adhesive sponge tape for fixing to your device.

WHITE

White finish, with adhesive sponge tape for fixing to your device.

**SAFETY & STYLE** 

It's always a good idea to keep a good grip on your tech and these phone grips let you do that in your own personal style.