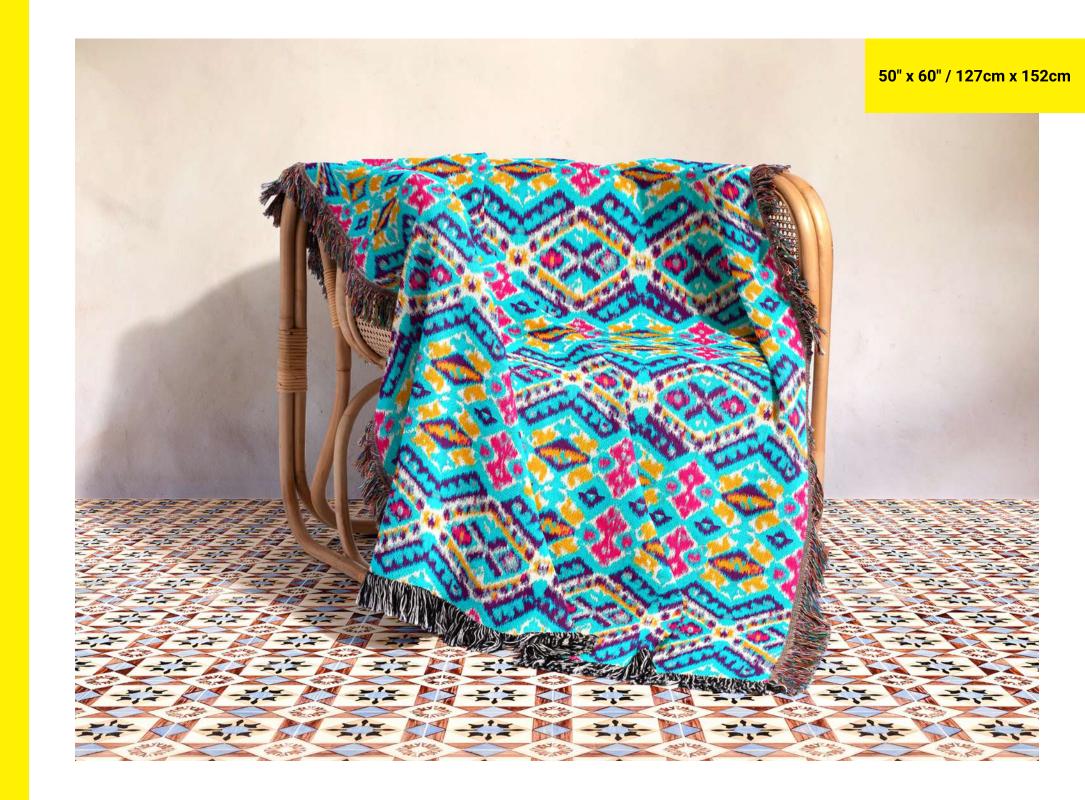

## TAPESTRY

**WOVEN TEXTURE** 

A beautiful woven texture gives real depth to the printed imagery. Made from 90% polyester / 10% cotton.

**COLOURFUL REVERSE SIDE** 

A rainbow coloured back adds a nice finishing touch to the throw.

**EDGE DETAIL** 

Black and white fringes on two sides with multi-coloured fringes on the others.