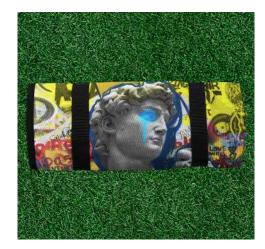

## PICNIC BLANKETS

**VIBRANT PRINTS** 

Stunning colour vibrancy really makes these picnic blankets stand out in a crowd. Sumptuous in both look and feel.

**WATERPROOF BACK LAYER** 

A 160gsm waterproof backing keeps you dry while the 240gsm flannel face keeps you snug.

**ROLL UP ROLL UP** 

Each picnic blanket comes with its own carry strap.