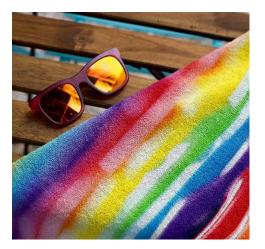

## TWELS

TERRY TOWEL COTTON BACK

The looped back terry towel cotton fabric on the reverse of the towel means that you will be dried off in no time at all!

**POLYESTER FACE** 

A low pile, soft touch polyester face enables us to produce highly detailed designs and printed imagery.

**VIBRANT PRINTS** 

The 100% polyester face allows us to reproduce stunningly vibrant colour ranges and let your designs really pop!