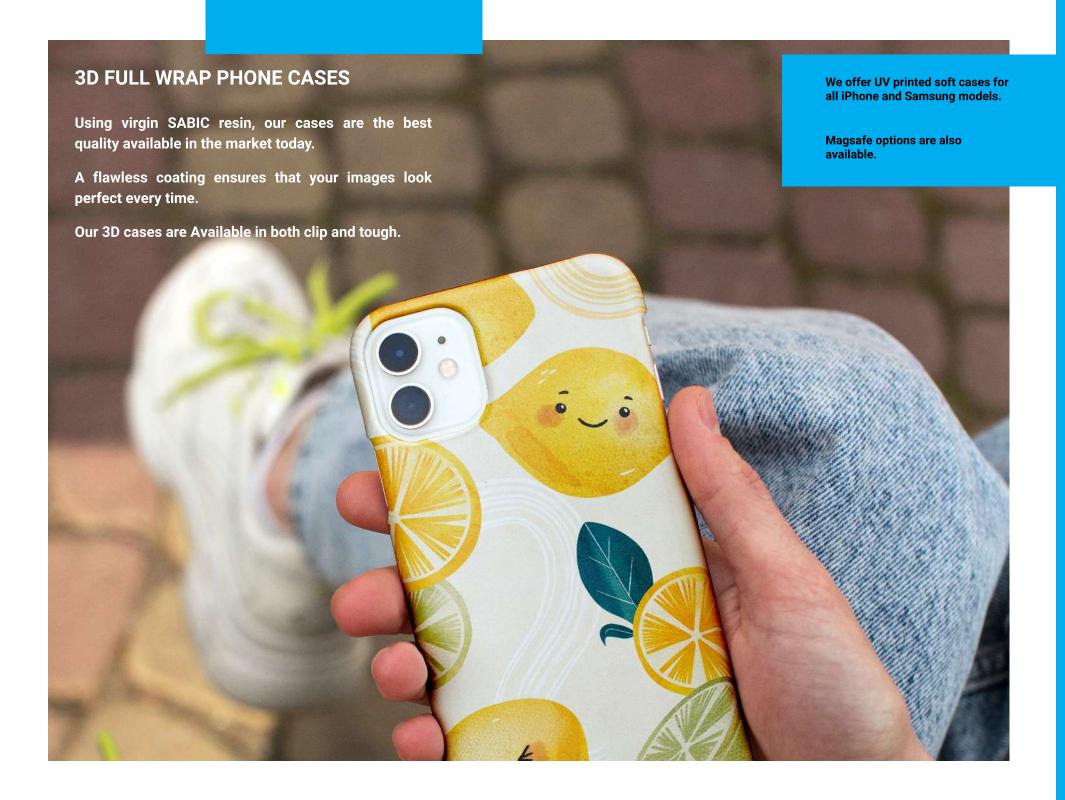

## PHONE CASES

LATEST MODELS

iPhone and Samsung phones available as snap and tough cases. Including all the latest models.

**UHD PRINT QUALITY** 

Using super fine piezo print heads, we are able to reproduce highly intricate artwork and super fine detail as standard.

SPECIAL FINISHES

For orders of 500 mixed units, we are able to apply special coatings to the cases. These include coloured metallics and glow in the dark finishes.