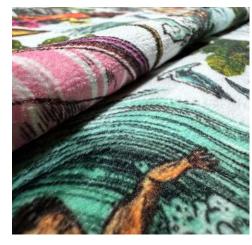

## TAPESTRY

**WOVEN TEXTURE** 

A beautiful woven texture gives real depth to the printed imagery. Made from 90% polyester / 10% cotton.

**COLOURFUL REVERSE SIDE** 

A rainbow coloured back adds a nice finishing touch to the throw.

**EDGE DETAIL** 

Black and white fringes on two sides with multi-coloured fringes on the others.