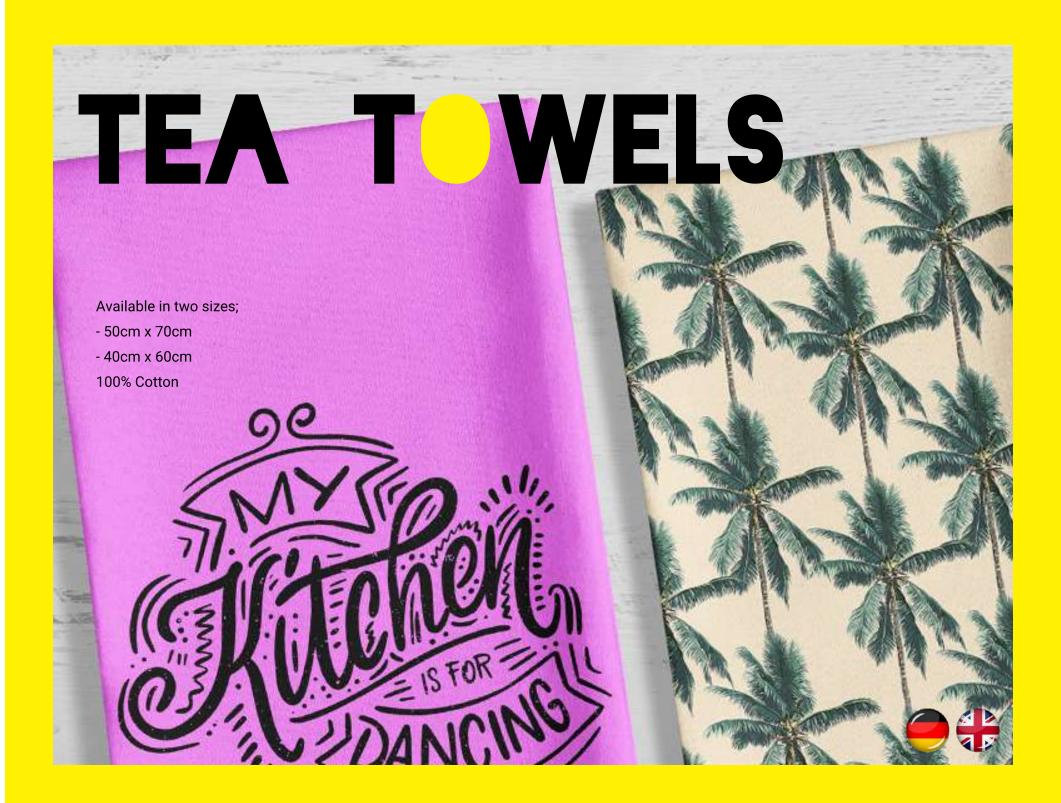

## TWELS

TERRY TOWEL COTTON BACK

The looped back terry towel cotton fabric on the reverse of the towel means that you will be dried off in no time at all!

**POLYESTER FACE** 

A low pile, soft touch polyester face enables us to produce highly detailed designs and printed imagery.

**VIBRANT PRINTS** 

The 100% polyester face allows us to reproduce stunningly vibrant colour ranges and let your designs really pop!