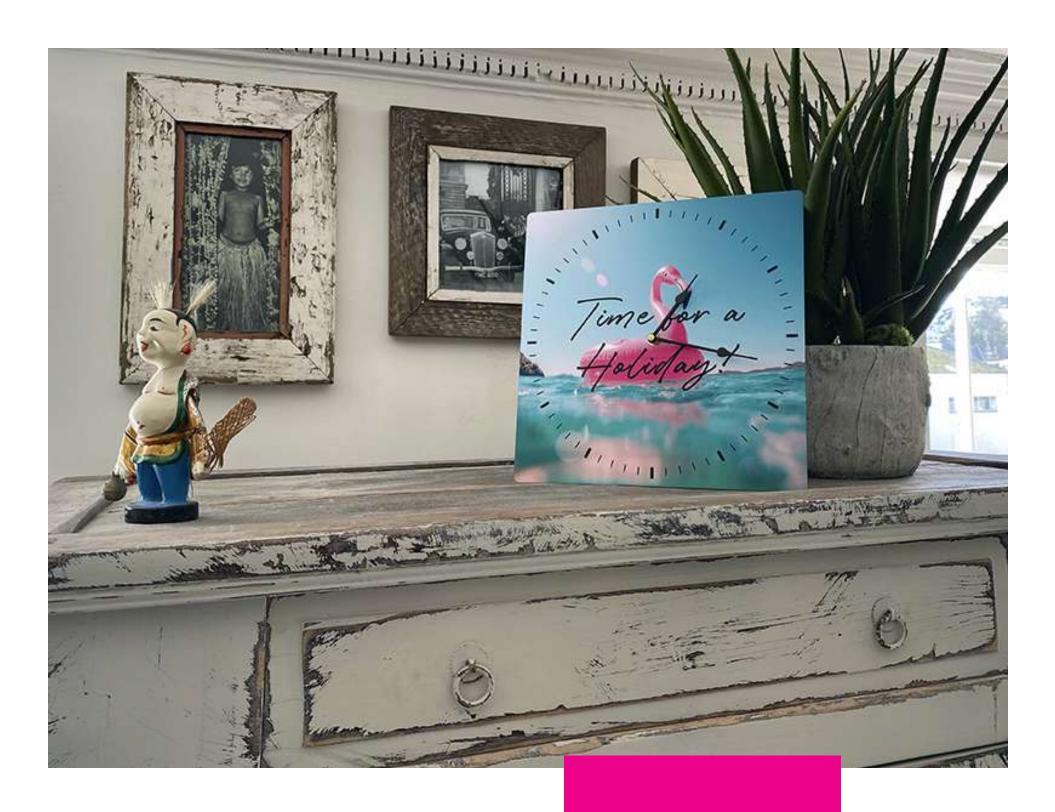

## WALL CLOCKS

**GLOSS ALUMINIUM** 

Our favourite substrate for printing, it really adds a quality feel to our wall clocks. Stunning image reproduction to impress.

SILENT SWEEP MECHANISM

You won't hear any ticking from our silent sweep mechanisms meaning you can watch time go by in peace.

**CUSTOM SHAPES AVAILABLE** 

Not a fan of our standard square size, how about something totally unique? Not a problem with our inhouse CNC routing.