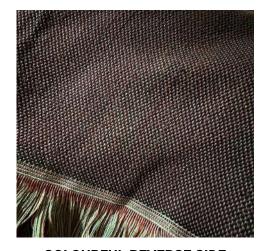

## TAPESTRY

**WOVEN TEXTURE** 

A beautiful woven texture gives real depth to the printed imagery. Made from 90% polyester / 10% cotton.

**COLOURFUL REVERSE SIDE** 

A rainbow coloured back adds a nice finishing touch to the throw.