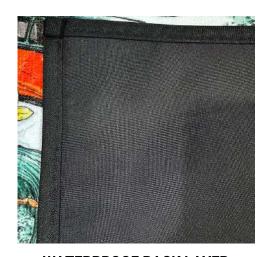

## PICNIC BLANKETS

**VIBRANT PRINTS** 

Stunning colour vibrancy really makes these picnic blankets stand out in a crowd. Sumptuous in both look and feel.

**WATERPROOF BACK LAYER** 

A 160gsm waterproof backing keeps you dry while the 240gsm flannel face keeps you snug.