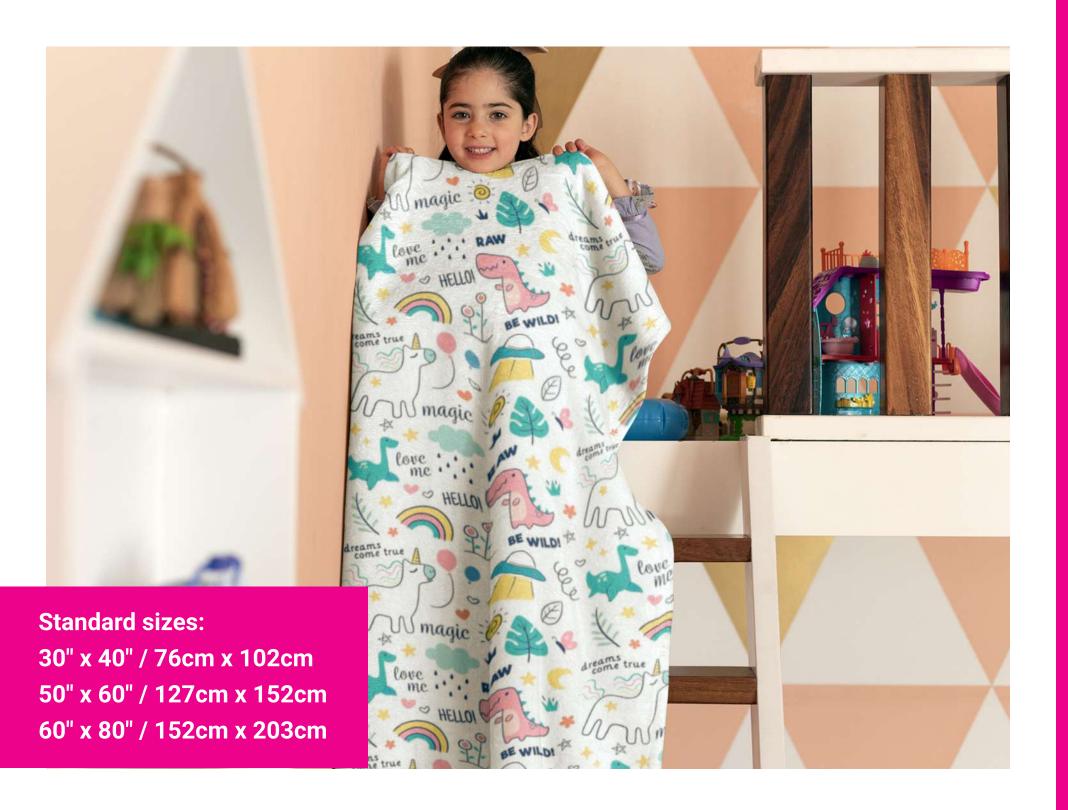

# BLANKETS

### SHERPA FLEECE

The luxury blanket! 220gsm mink face bonded to a 280gsm sherpa fleece back. A nice and weighty blanket with a premium blanket stitched edge finish.

## **ARCTIC / POLAR FLEECE**

A single layer of 300gsm polar fleece with over-locked edging. Cut, made, printed and sewn in the UK.

## **SPECIAL FINISHES**

We have the ability to design and source unique and special finish blankets. Looking to stand out from the crowd, we can help.