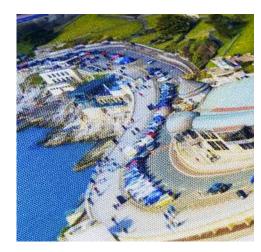

## TAPESTRY

**WOVEN TEXTURE** 

A beautiful woven texture gives real depth to the printed imagery. Made from 90% polyester / 10% cotton.

**COLOURFUL REVERSE SIDE** 

A rainbow coloured back adds a nice finishing touch to the throw.

**EDGE DETAIL** 

Black and white fringes on two sides with multi-coloured fringes on the others.