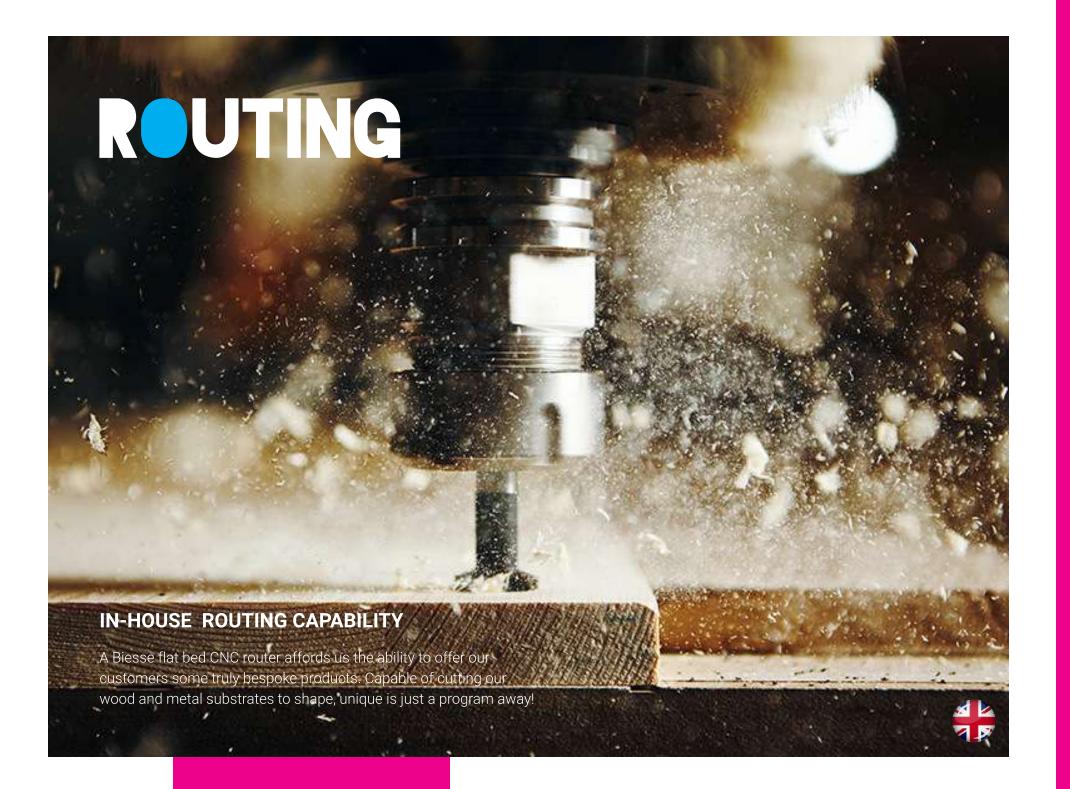

## **ROUTED FOR FOLDING**

After being cut to size, the reverse is routed so that the customer can easily fold the flat metal over to create the finished Standee.

## ALUMINUM

**CUT TO SHAPE** 

Our 1.6m x 3m in-house CNC routing capability means that we can produce truly unique items for you and your customers.

**HIGH GLOSS** 

Our high gloss aluminium finish is truly stunning and really makes the artwork come to life. Our coating does not yellow during processing.

**CUSTOM SHAPES AVAILABLE** 

Not a fan of our standard square size, how about something totally unique? Not a problem with our inhouse CNC routing.