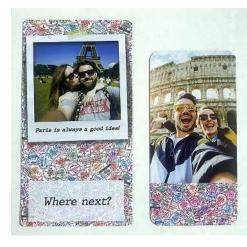

are able to apply special coatings to the cases. These include coloured metallics and glow in the dark finishes.



## PICNIC BLANKETS



**VIBRANT PRINTS** 

Stunning colour vibrancy really makes these picnic blankets stand out in a crowd. Sumptuous in both look and feel.



**WATERPROOF BACK LAYER** 

A 160gsm waterproof backing keeps you dry while the 240gsm flannel face keeps you snug.



**ROLL UP ROLL UP** 

Each picnic blanket comes with its own carry strap.







## STANEE



## **POST OUT FLAT**

Designed to be posted out to the customer in an all board envelope to make shipping as cheap and efficient as possible.



## **ROUTED FOR FOLDING**

After being cut to size, the reverse is routed so that the customer can easily fold the flat metal over to create the finished Standee.



## **LARGE LETTER & LETTER**

The standee comes in 5" x 7" (large letter) and 6" x 4" (standard letter) finished sizes making for a great keep sake gift that's easily posted.





## ALUMINUM



**CUT TO SHAPE** 

Our 1.6m x 3m in-house CNC routing capability means that we can produce truly unique items for you and your customers.



**HIGH GLOSS** 

Our high gloss aluminium finish is truly stunning and really makes the artwork come to life. Our coating does not yellow during processing.



**MATTE SATIN** 

The matte satin finish is one of the most beautiful substrates that we have ever worked with. Deep colours and super fine detail with a classy matte finish, superb!







## WALL CLOCKS



**GLOSS ALUMINIUM** 

Our favourite substrate for printing, it really adds a quality feel to o