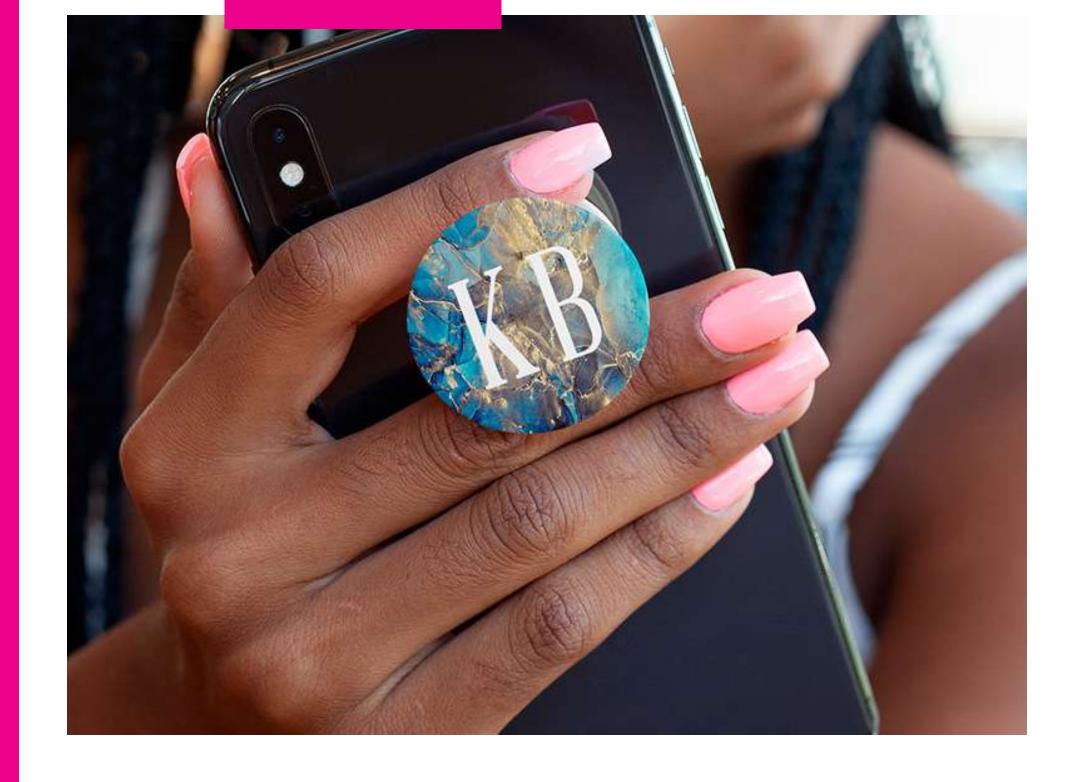

## PHONE GRIPS

BLAC

Black finish, with adhesive sponge tape for fixing to your device.

WHITE

White finish, with adhesive sponge tape for fixing to your device.

**SAFETY & STYLE** 

It's always a good idea to keep a good grip on your tech and these phone grips let you do that in your own personal style.