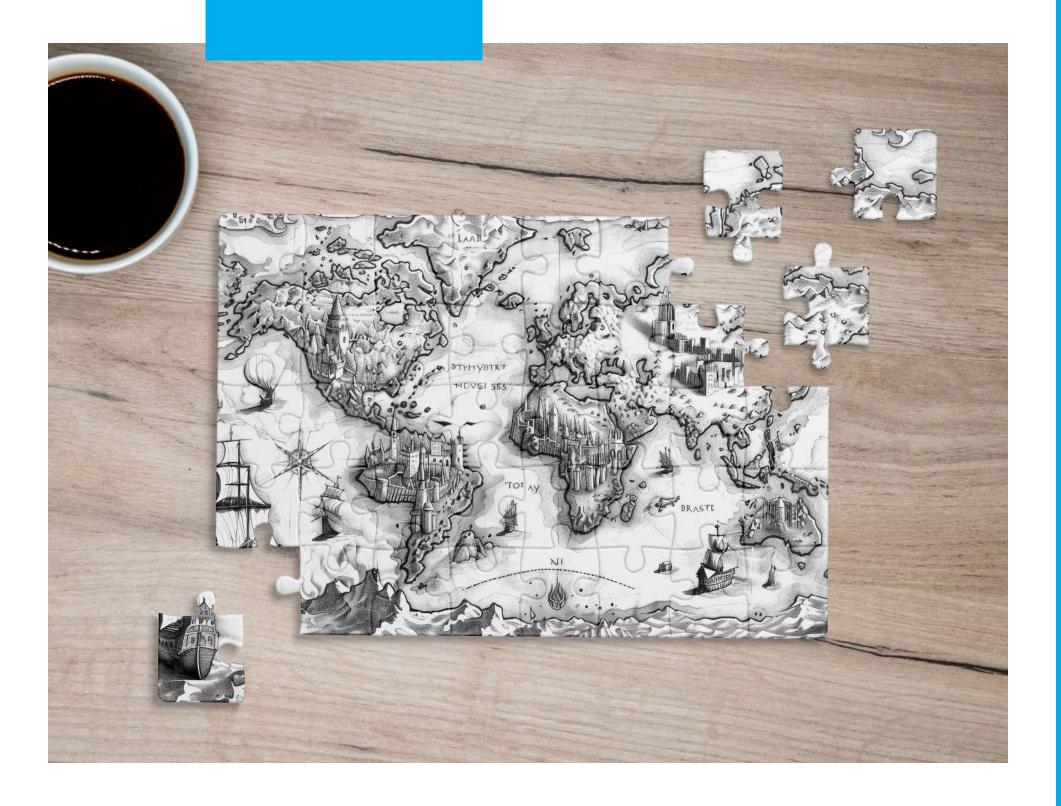

# JIGS/WS

SIZES TO SUIT

Our Jigsaws are available in 1000, 500, 252, 110 and 32 pieces.

## **HIGH QUALITY MATERIAL**

We use high quality, 2mm puzzle cardboard for our jigsaws. All of our Jigsaws have a matte finish.