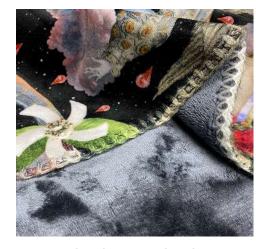

## TAPESTRY

**WOVEN TEXTURE** 

A beautiful woven texture gives real depth to the printed imagery. Made from 90% polyester / 10% cotton.

**COLOURFUL REVERSE SIDE** 

A rainbow coloured back adds a nice finishing touch to the throw.

**EDGE DETAIL** 

Black and white fringes on two sides with multi-coloured fringes on the others.