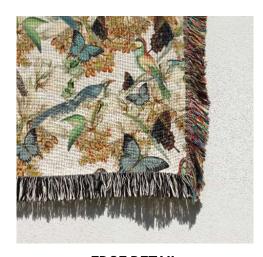

**EDGE DETAIL** 

Black and white fringes on two sides with multi-coloured fringes on the others.