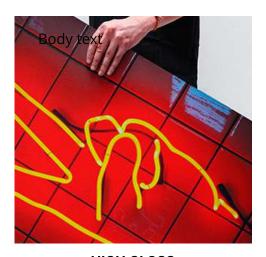

## ALUMINUM

**CUT TO SHAPE** 

Our 1.6m x 3m in-house CNC routing capability means that we can produce truly unique items for you and your customers.

**HIGH GLOSS** 

Our high gloss aluminium finish is truly stunning and really makes the artwork come to life. Our coating does not yellow during processing.