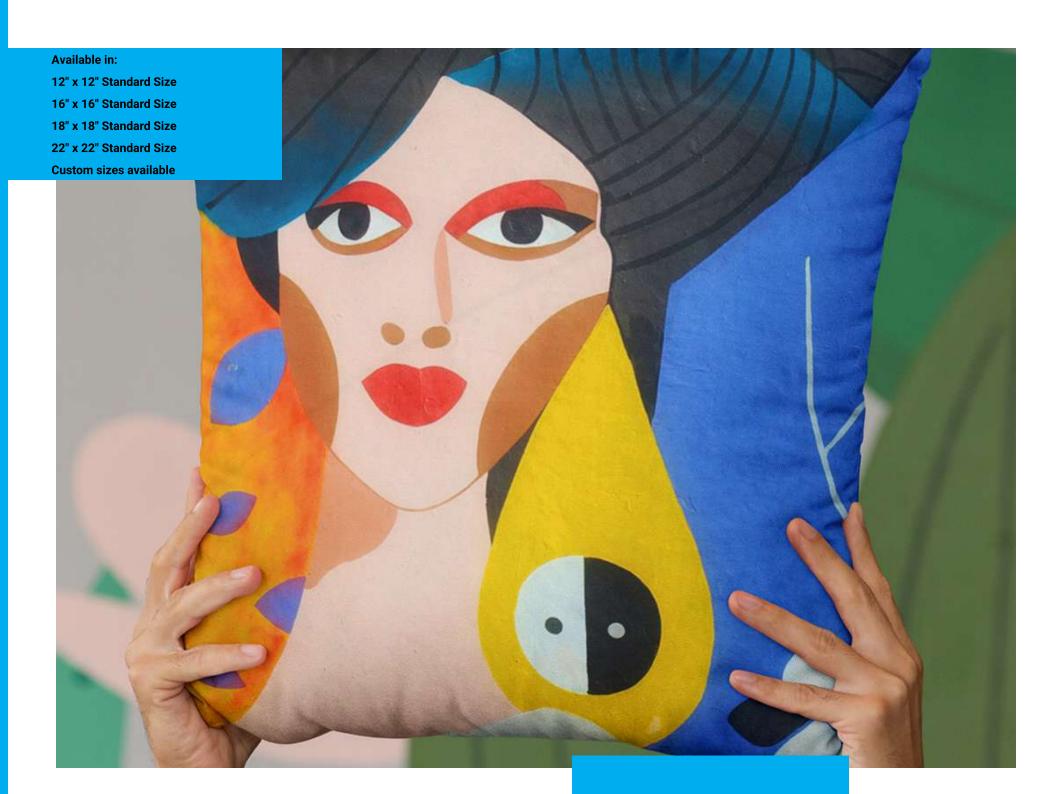

# CUSHICNS

## **VELVET**

Absolutely velourious! Our velvet finish cushions are soft to the touch and give the cushions a more premium feel.

## **CANVAS**

A fine weave canvas that is incredibly hard wearing whilst maintaining a nice fabric feel. High quality print definition.

## FIBRE FILLED OR COVER ONLY

Choose from both filled and unfilled cushion cover options. Filled cushions come with a hollow fibre fill as standard.