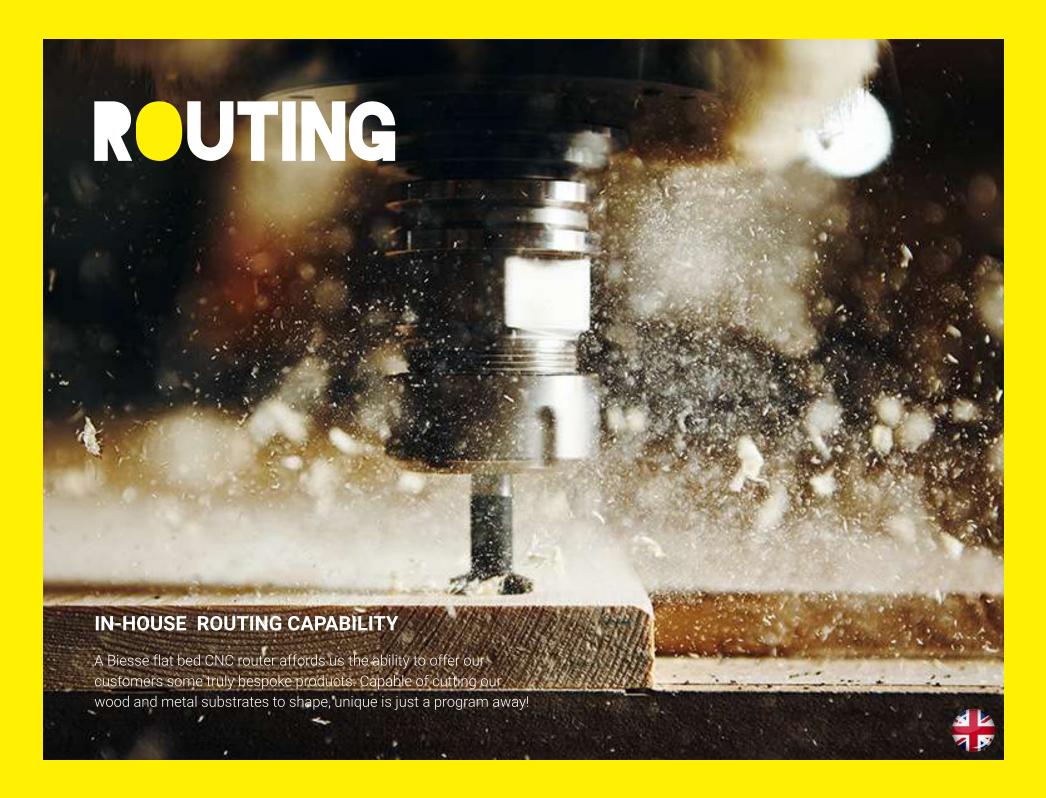

# ALUMINUM

**CUT TO SHAPE** 

Our 1.6m x 3m in-house CNC routing capability means that we can produce truly unique items for you and your customers.

**HIGH GLOSS** 

Our high gloss aluminium finish is truly stunning and really makes the artwork come to life. Our coating does not yellow during processing.