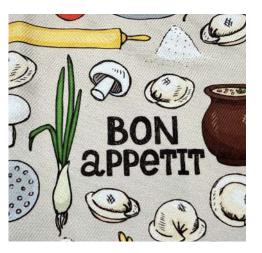

# APRONS

### "NO SEW" CLASPS FOR STRAPS

Our no sew clasps speed up production while also allowing the customer to order a new apron and keep the old straps.

### **HIGH QUALITY PRINT**

A fine twill fabric finish offers a nice finish and super high quality print results.

### FINISHED EDGES

All edges are turned and hemmed giving the apron a high quality finish.