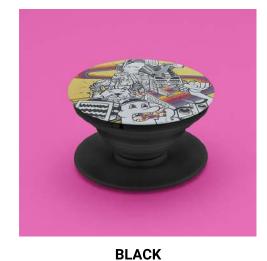

## PHONE GRIPS

Black finish, with adhesive sponge

tape for fixing to your device.

White finish, with adhesive sponge tape for fixing to your device.

It's always a good idea to keep a good grip on your tech and these phone grips let you do that in your own personal style.