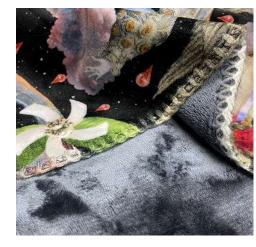

# TAPESTRY

**WOVEN TEXTURE** 

A beautiful woven texture gives real depth to the printed imagery. Made from 90% polyester / 10% cotton.

**COLOURFUL REVERSE SIDE** 

A rainbow coloured back adds a nice finishing touch to the throw.

**EDGE DETAIL** 

Black and white fringes on two sides with multi-coloured fringes on the others