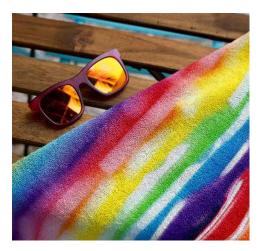

### PICNIC BLANKETS

**VIBRANT PRINTS** 

Stunning colour vibrancy really makes these picnic blankets stand out in a crowd. Sumptuous in both look and feel.

**WATERPROOF BACK LAYER** 

A 160gsm waterproof backing keeps you dry while the 240gsm flannel face keeps you snug.

**ROLL UP ROLL UP** 

Each picnic blanket comes with its own strap to make carrying easier.