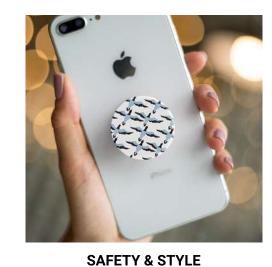

## PHONE GRIPS

Black finish, with adhesive sponge

tape for fixing to your device.

White finish, with adhesive sponge tape for fixing to your device.

It's always a good idea to keep a good grip on your tech and these phone grips let you do that in your own personal style.