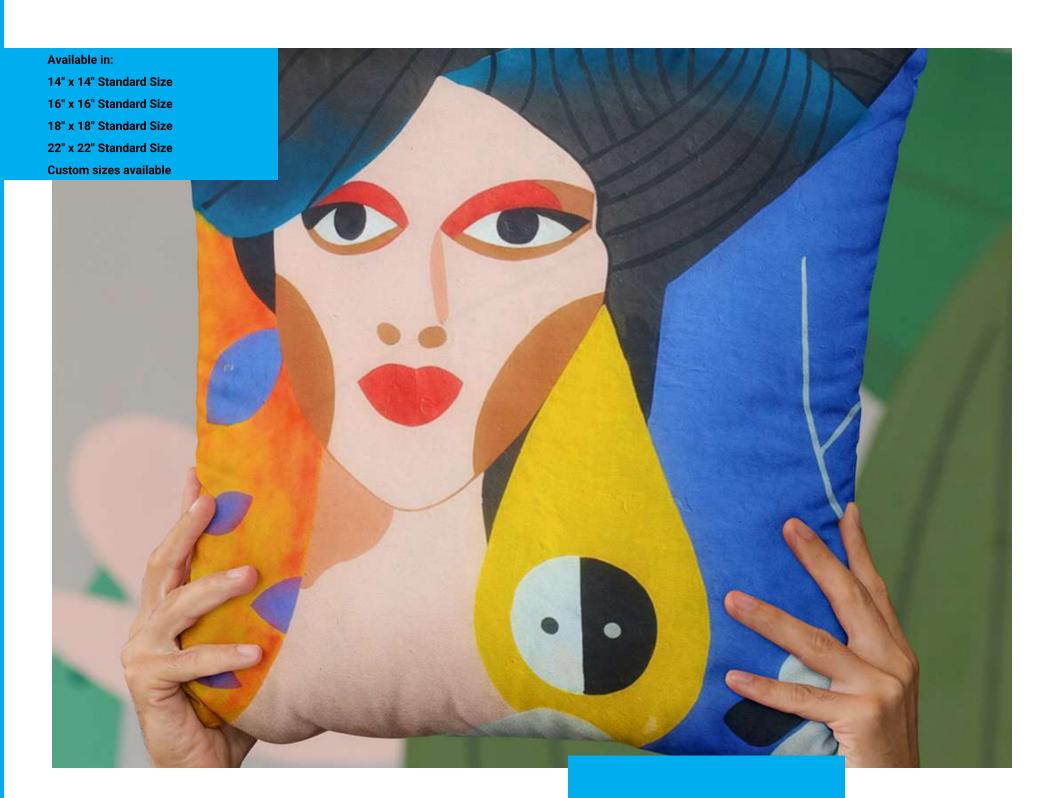

#### **VELVET**

Absolutely velourious! Our velvet finish cushions are soft to the touch and give the cushions a more premium feel.

#### **CANVAS**

A fine weave canvas that is incredibly hard wearing whilst maintaining a nice fabric feel. High quality print definition.

### FIBRE FILLED OR COVER ONLY

Choose from both filled and unfilled cushion cover options. Filled cushions come with a hollow fibre fill as standard.