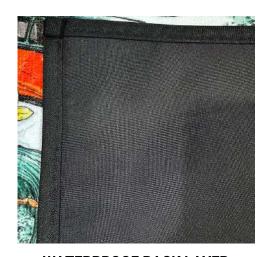

### PICNIC BLANKETS

**VIBRANT PRINTS** 

Stunning colour vibrancy really makes these picnic blankets stand out in a crowd. Sumptuous in both look and feel.

**WATERPROOF BACK LAYER** 

A 160gsm waterproof backing keeps you dry while the 240gsm flannel face keeps you snug.