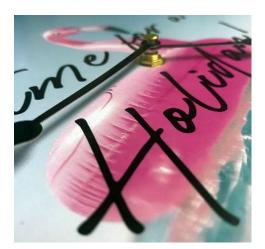

### WALL CLOCKS

MATTE / GLOSS ALUMINIUM

Our favourite substrate for printing, it really adds a quality feel to our wall clocks. Stunning image reproduction to impress.

SILENT SWEEP MECHANISM

You won't hear any ticking from our silent sweep mechanisms meaning you can watch time go by in peace.

**CUSTOM SHAPES AVAILABLE** 

Not a fan of our standard square size, how about something totally unique? Not a problem with our inhouse CNC routing.