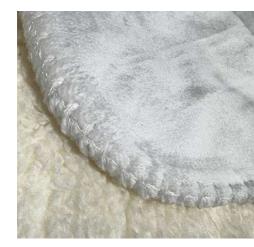

#### SHERPA FLEECE

The luxury blanket! 220gsm mink face bonded to a 280gsm sherpa fleece back. A nice and weighty blanket with a premium blanket stitched edge finish.