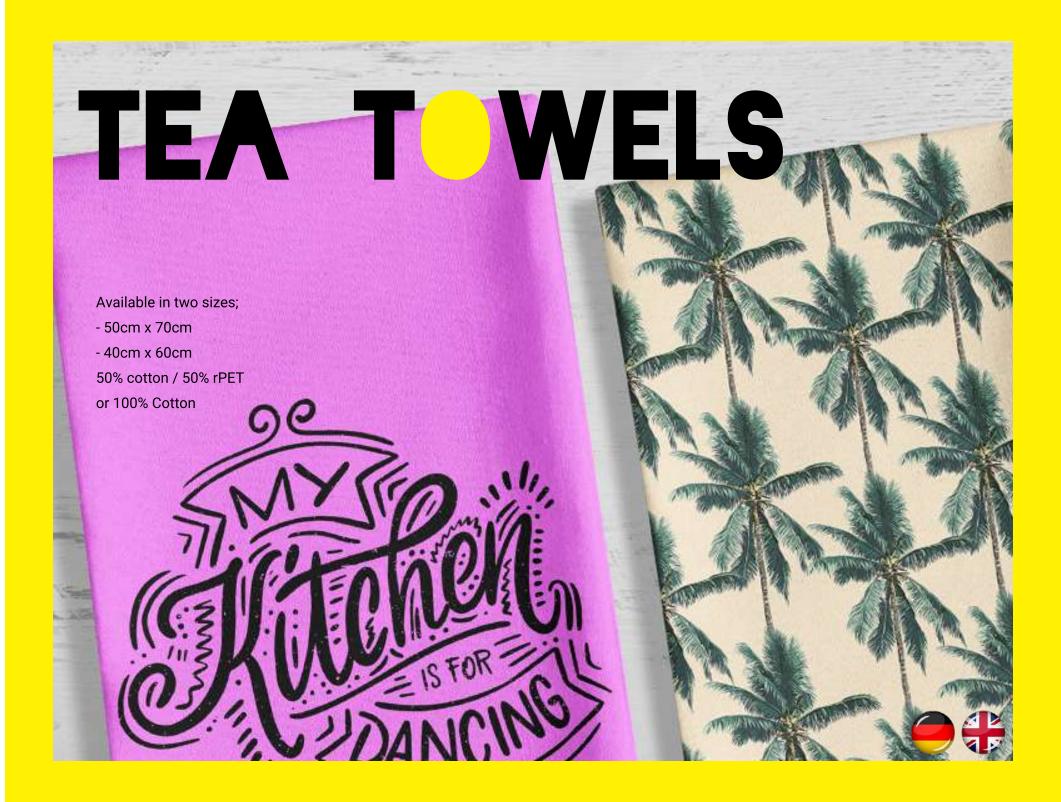

# TWELS

TERRY TOWEL COTTON BACK

The looped back terry towel cotton fabric on the reverse of the towel means that you will be dried off in no time at all!

**POLYESTER FACE** 

A low pile, soft touch polyester face enables us to produce highly detailed designs and printed imagery.

**VIBRANT PRINTS** 

The 100% polyester face allows us to reproduce stunningly vibrant colour ranges and let your designs really pop!