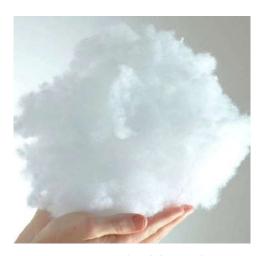

### FIBRE FILLED OR COVER ONLY

Choose from both filled and unfilled cushion cover options. Filled cushions come with a hollow fibre fill as standard.