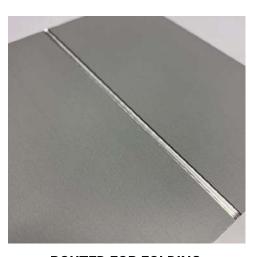

### ROUTED FOR FOLDING

After being cut to size, the reverse is routed so that the customer can easily fold the flat metal over to create the finished Standee.