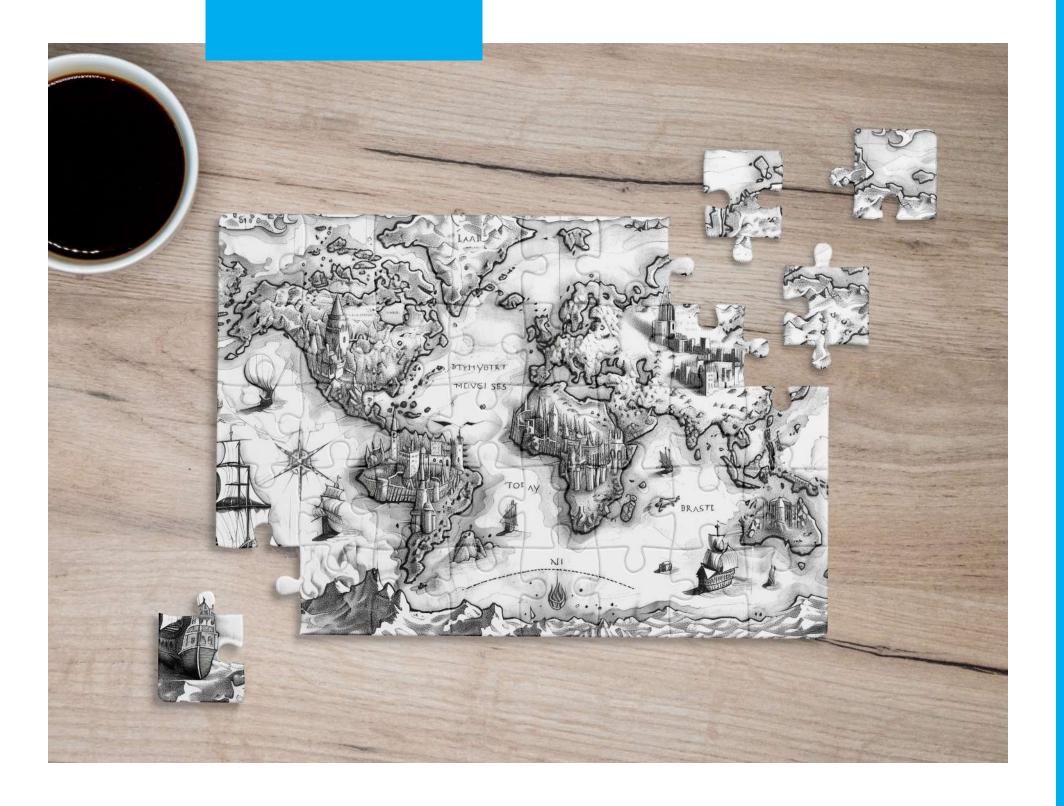

# JIGS/WS

SIZES TO SUIT

Our Jigsaws are available in 1000, 500, 252, 110 and 32 pieces.

### HIGH QUALITY MATERIAL

We use high quality, 2mm puzzle cardboard for our jigsaws. All of our Jigsaws have a matte finish.

### PRINTED TINS

Small and large printable tins are available to accomodate all jigsaw sizes.