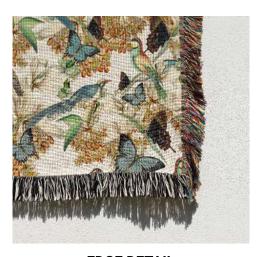

# TAPESTRY

**WOVEN TEXTURE** 

A beautiful woven texture gives real depth to the printed imagery. Made from 90% polyester / 10% cotton.

**COLOURFUL REVERSE SIDE** 

A rainbow coloured back adds a nice finishing touch to the throw.

**EDGE DETAIL** 

Black and white fringes on two sides with multi-coloured fringes on the others