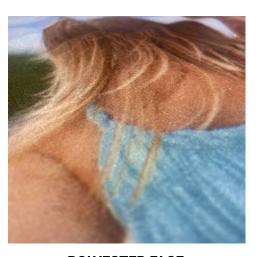

# TWELS

TERRY TOWEL COTTON BACK

The looped back terry towel cotton fabric on the reverse of the towel means that you will be dried off in no time at all!

**POLYESTER FACE** 

A low pile, soft touch polyester face enables us to produce highly detailed designs and printed imagery.

**VIBRANT PRINTS** 

The 100% polyester face allows us to reproduce stunningly vibrant colour ranges and let your designs really pop!