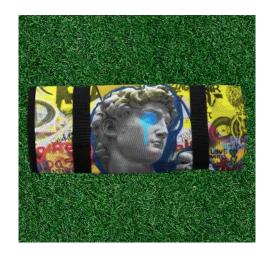

### PICNIC BLANKETS

**VIBRANT PRINTS** 

Stunning colour vibrancy really makes these picnic blankets stand out in a crowd. Sumptuous in both look and feel.

**WATERPROOF BACK LAYER** 

A 160gsm waterproof backing keeps you dry while the 240gsm flannel face keeps you snug.

**ROLL UP ROLL UP** 

Each picnic blanket comes with its own strap to make carrying easier.