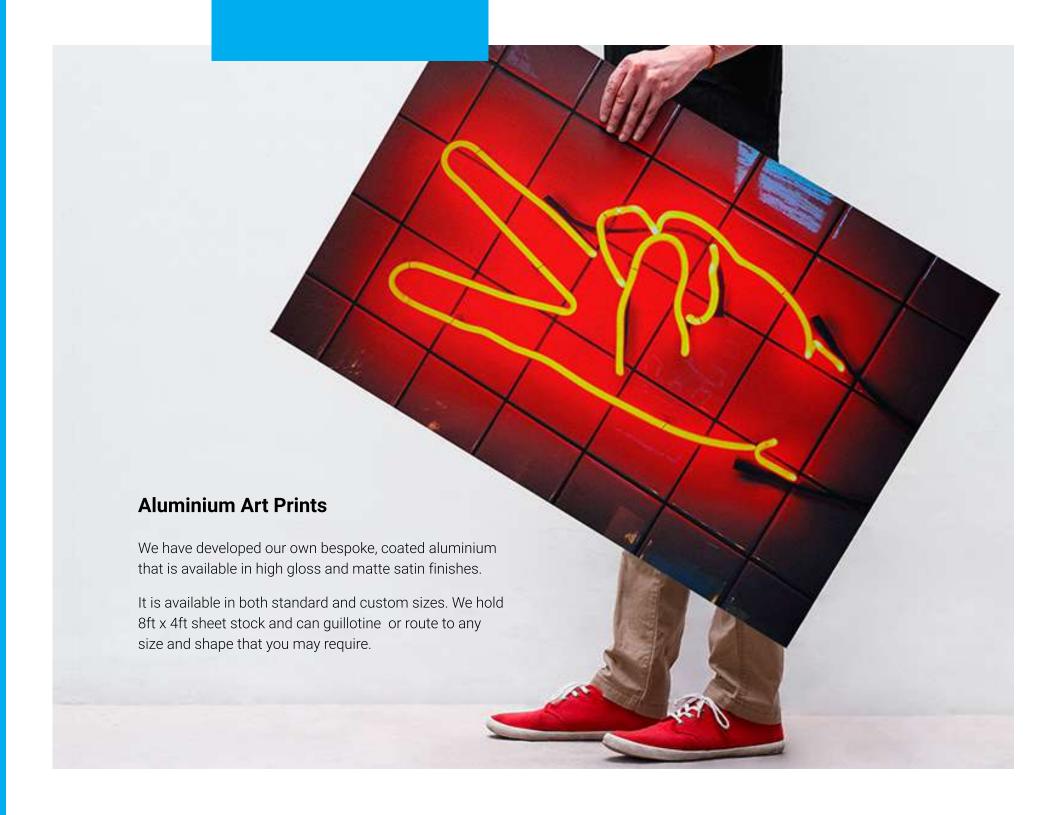

# ALUMINUM

**CUT TO SHAPE** 

Our 1.6m x 3m in-house CNC routing capability means that we can produce truly unique items for you and your customers.

**HIGH GLOSS** 

Our high gloss aluminium finish is truly stunning and really makes the artwork come to life. Our coating does not yellow during processing.

**MATTE SATIN** 

The matte satin finish is one of the most beautiful substrates that we have ever worked with. Deep colours and super fine detail with a classy matte finish, superb!