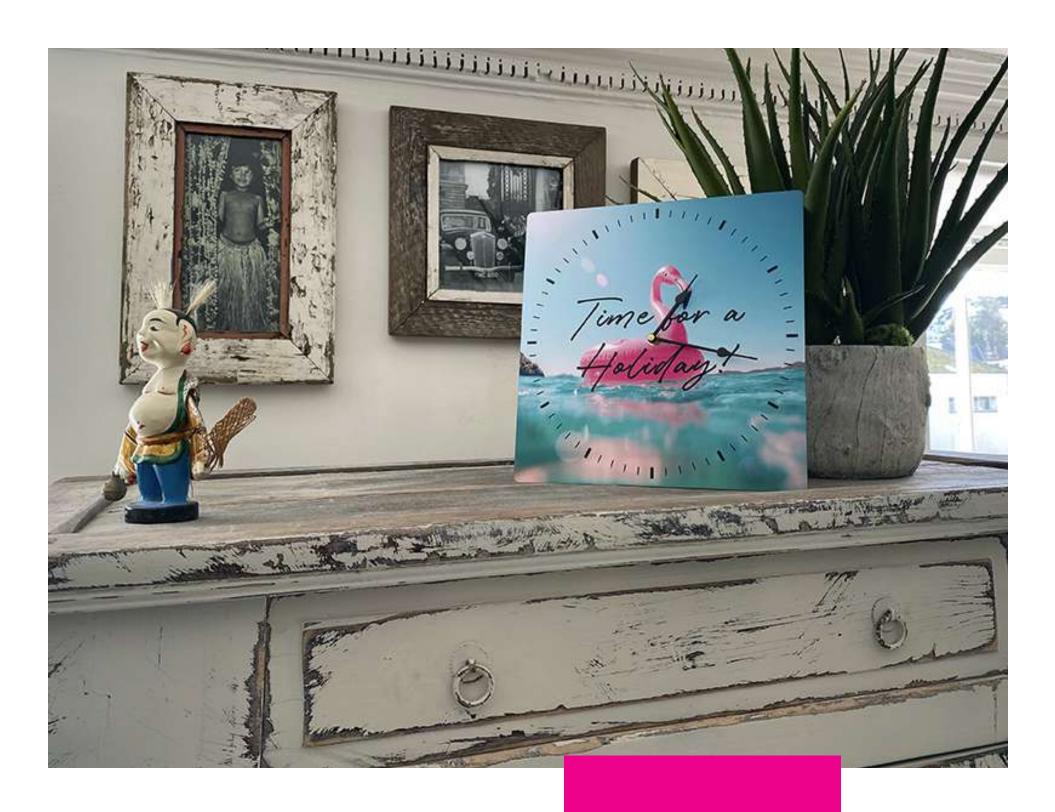

# ALUMINUM

**CUT TO SHAPE** 

Our 1.6m x 3m in-house CNC routing capability means that we can produce truly unique items for you and your customers.

**HIGH GLOSS** 

Our high gloss aluminium finish is truly stunning and really makes the artwork come to life. Our coating does not yellow during processing.

**MATTE SATIN** 

The matte satin finish is one of the most beautiful substrates that we have ever worked with. Deep colours and super fine detail with a classy matte finish, superb!