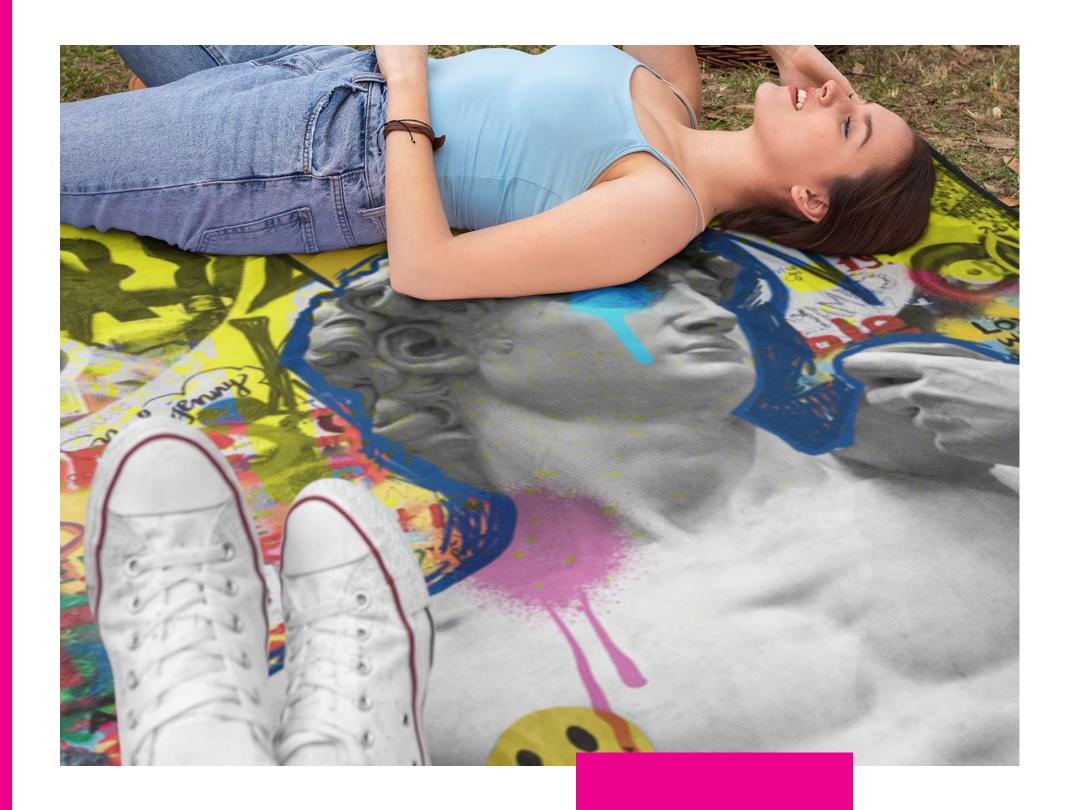

### PICNIC BLANKETS

**VIBRANT PRINTS** 

Stunning colour vibrancy really makes these picnic blankets stand out in a crowd. Sumptuous in both look and feel.

**WATERPROOF BACK LAYER** 

A 160gsm waterproof backing keeps you dry while the 240gsm flannel face keeps you snug.

**ROLL UP ROLL UP** 

Each picnic blanket comes with its own strap to make carrying easier.