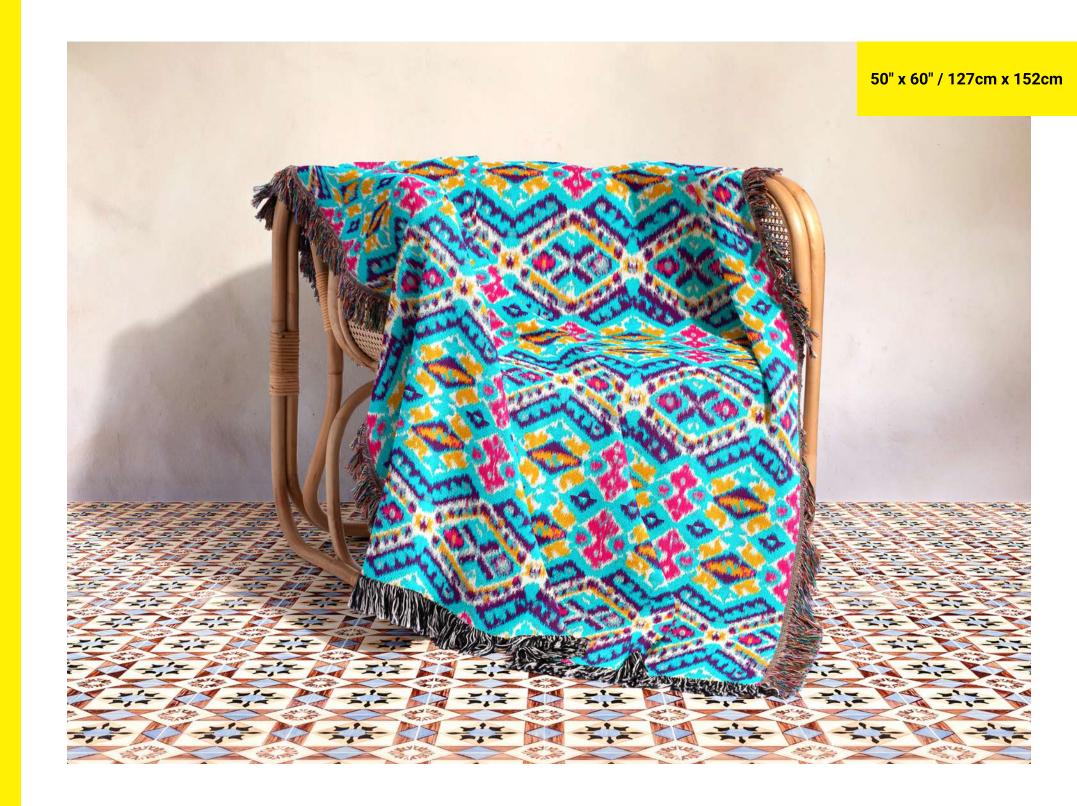

# TAPESTRY

**WOVEN TEXTURE** 

A beautiful woven texture gives real depth to the printed imagery. Made from 90% polyester / 10% cotton.

**COLOURFUL REVERSE SIDE** 

A rainbow coloured back adds a nice finishing touch to the throw.

**EDGE DETAIL** 

Black and white fringes on two sides with multi-coloured fringes on the others