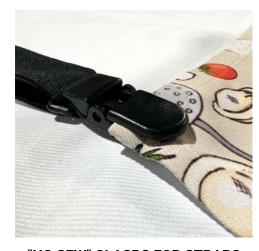

### "NO SEW" CLASPS FOR STRAPS

Our no sew clasps speed up production while also allowing the customer to order a new apron and keep the old straps.