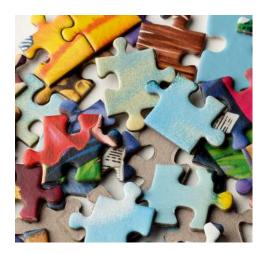

# JIGS/WS

SIZES TO SUIT

Our Jigsaws are available in 1000, 500, 252, 110 and 32 pieces.

### HIGH QUALITY MATERIAL

We use high quality, 2mm puzzle cardboard for our jigsaws. All of our Jigsaws have a matte finish.