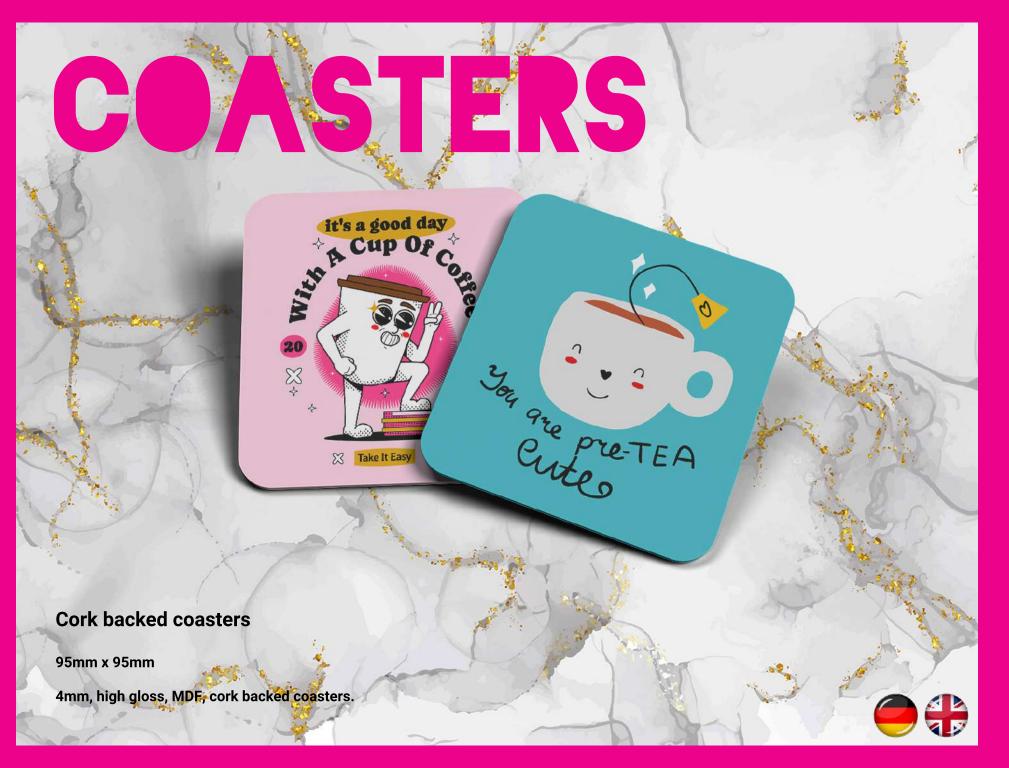

the apron a high quality finish.







# JIGS/WS



SIZES TO SUIT

Our Jigsaws are available in 1000, 500, 252, 110 and 32 pieces.



### HIGH QUALITY MATERIAL

We use high quality, 2mm puzzle cardboard for our jigsaws. All of our Jigsaws have a matte finish.



### PRINTED TINS

Small and large printable tins are available to accomodate all jigsaw sizes.



## PHONE GRIPS



Black finish, with adhesive sponge

tape for fixing to your device.



White finish, with adhesive sponge tape for fixing to your device.



It's always a good idea to keep a good grip on your tech and these phone grips let you do that in your own personal style.





### MAG ETS

### **Custom Magnets**

Squares, rectangles, circles and well, any shape you like!

We can custom cut to your specific shapes.





























# CONTRACT PINTING

As well as producing finished products, we also offer contract fabric printing services, capacity overflow fulfilment and printing from your stock held in our warehouse.

Turning around large fabric runs in quick time is made possible by our industrial printers and grand format heat presses.

Customer's can provide their own fabric or we can source the best fabric for you from one of our trusted suppliers.

Offering both print and press along with pressing only services, we take on roll to roll and piece work projects.

We are happy to hold customer stock and offer print fulfilment on a piece by piece basis, shipping the goods out to the end user.



### THE XL ROTARY CLUB

Our Monti Antonio 858 rotary heat press is equipped with an 80cm diameter drum