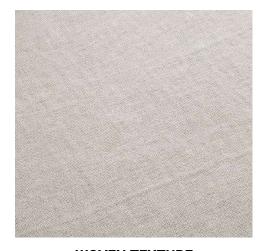

# TAPESTRY

**WOVEN TEXTURE** 

A beautiful woven texture gives real depth to the printed imagery. Made from 90% polyester / 10% cotton.

**COLOURFUL REVERSE SIDE** 

A rainbow coloured back adds a nice finishing touch to the throw.