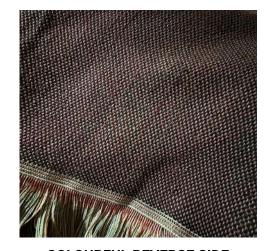

# TAPESTRY

**WOVEN TEXTURE** 

A beautiful woven texture gives real depth to the printed imagery. Made from 90% polyester / 10% cotton.

**COLOURFUL REVERSE SIDE** 

A rainbow coloured back adds a nice finishing touch to the throw.

**EDGE DETAIL** 

Black and white fringes on two sides with multi-coloured fringes on the others