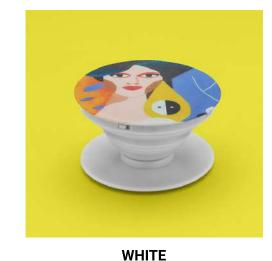

## PHONE GRIPS

Black finish, with adhesive sponge

tape for fixing to your device.

White finish, with adhesive sponge tape for fixing to your device.

It's always a good idea to keep a good grip on your tech and these phone grips let you do that in your own personal style.