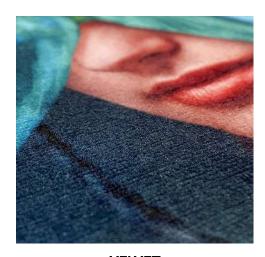

# TAPESTRY

**WOVEN TEXTURE** 

A beautiful woven texture gives real depth to the printed imagery. Made from 90% polyester / 10% cotton.

**COLOURFUL REVERSE SIDE** 

A rainbow coloured back adds a nice finishing touch to the throw.

**EDGE DETAIL** 

Black and white fringes on two sides with multi-coloured fringes on the others