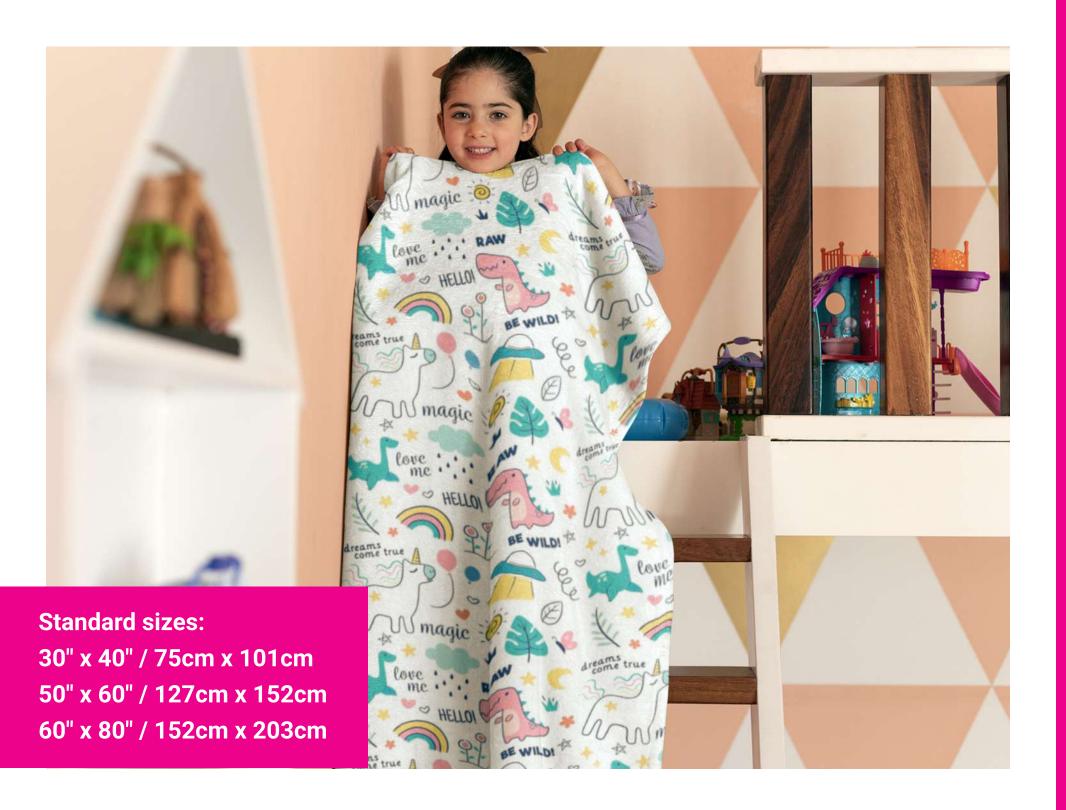

### ARCTIC / POLAR FLEECE

A single layer of 300gsm polar fleece with over-locked edging. Cut, made, printed and sewn in the UK.