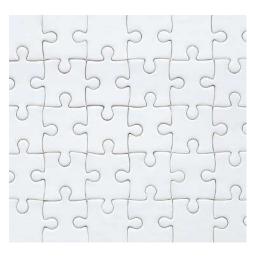

# JIGS/WS

SIZES TO SUIT

Our Jigsaws are available in 1000, 500, 252, 110 and 32 pieces.

### HIGH QUALITY MATERIAL

We use high quality, 2mm puzzle cardboard for our jigsaws. All of our Jigsaws have a matte finish.