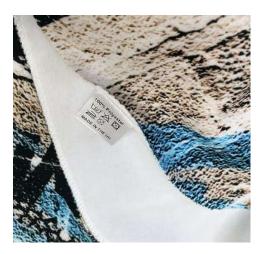

# TWELS

TERRY TOWEL COTTON BACK

The looped back terry towel cotton fabric on the reverse of the towel means that you will be dried off in no time at all!

**POLYESTER FACE** 

A low pile, soft touch polyester face enables us to produce highly detailed designs and printed imagery.

**VIBRANT PRINTS** 

The 100% polyester face allows us to reproduce stunningly vibrant colour ranges and let your designs really pop!