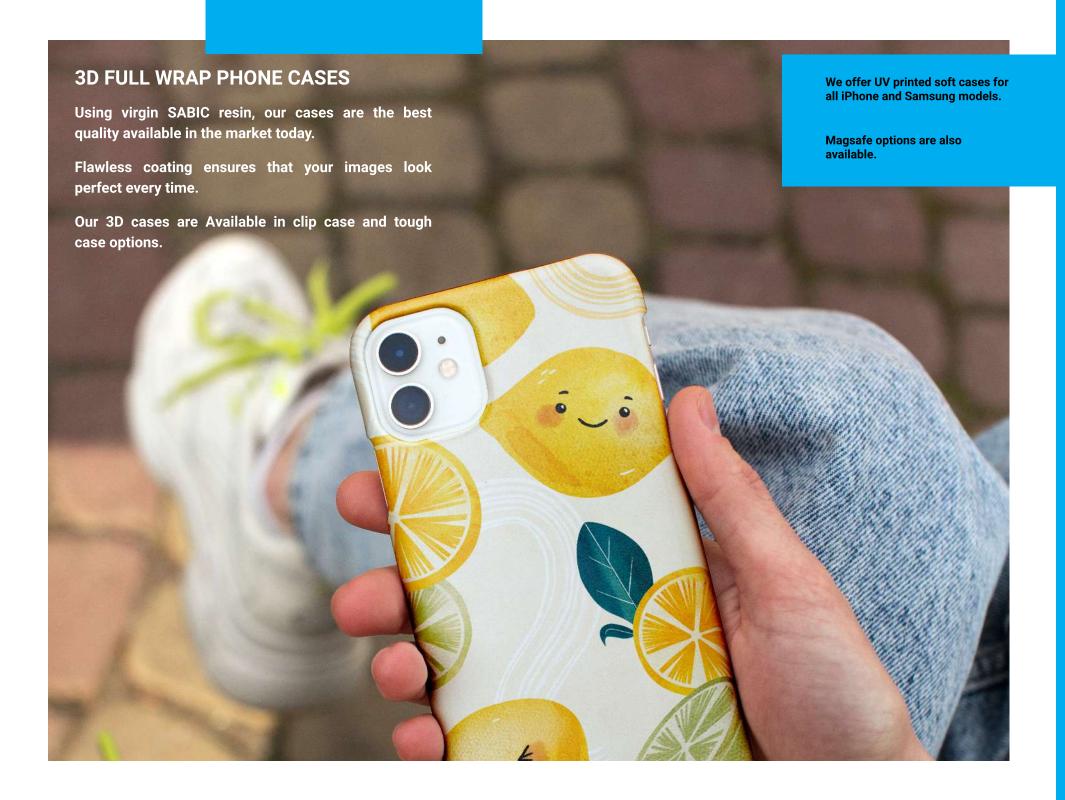

### PHONE CASES

LATEST MODELS

iPhone and Samsung phones available as snap and tough cases. Including all the latest models.

**UHD PRINT QUALITY** 

Using super fine piezo print heads, we are able to reproduce highly intricate artwork and super fine detail as standard.

**SPECIAL FINISHES** 

For orders of 500 mixed units, we are able to apply special coatings to the cases. These include coloured metallics and glow in the dark finishes.