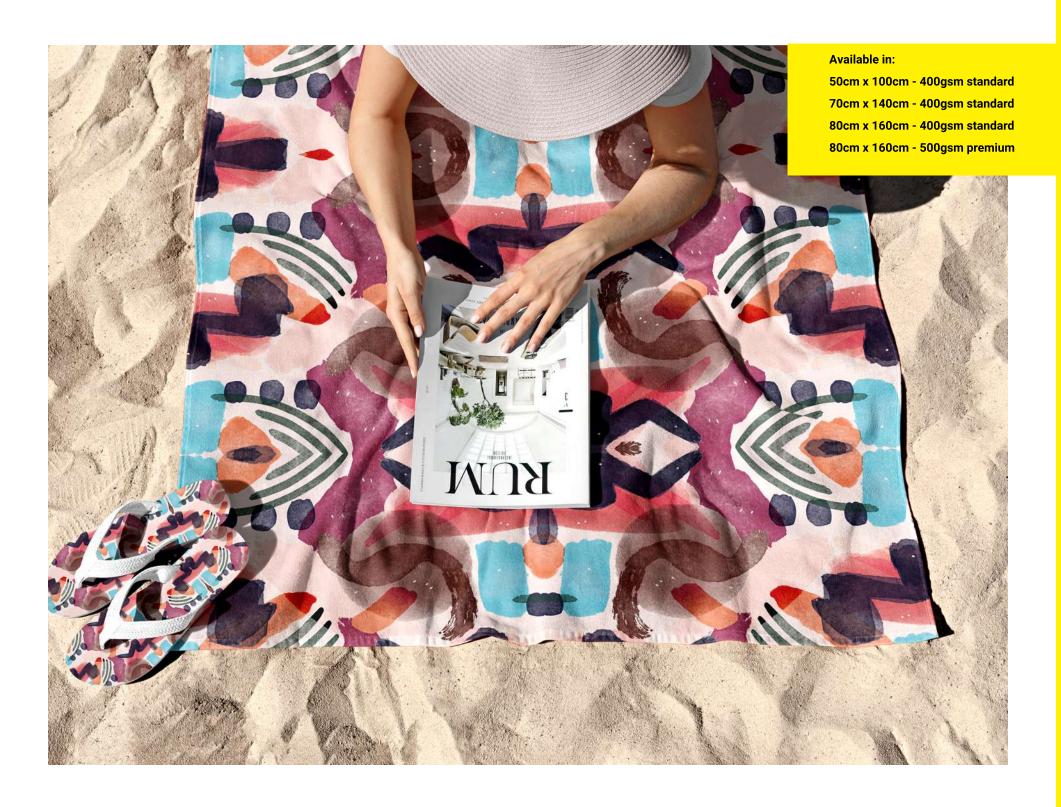

### PICNIC BLANKETS

**VIBRANT PRINTS** 

Stunning colour vibrancy really makes these picnic blankets stand out in a crowd. Sumptuous in both look and feel.

**WATERPROOF BACK LAYER** 

A 160gsm waterproof backing keeps you dry while the 240gsm flannel face keeps you snug.

**ROLL UP ROLL UP** 

Each picnic blanket comes with its own strap to make carrying easier.