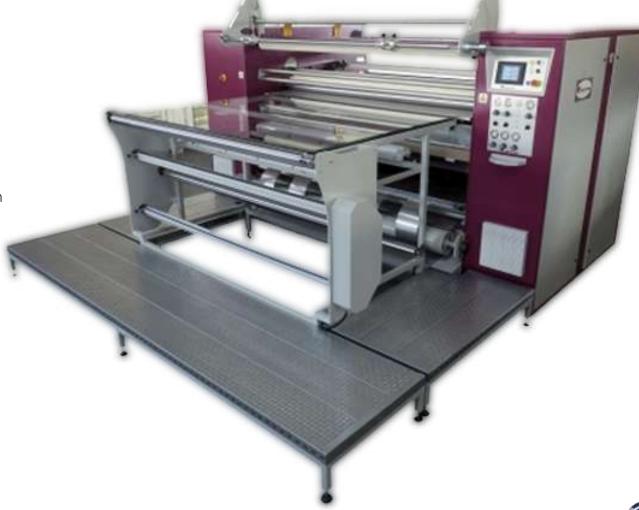

### THE XL ROTARY CLUB

Our Monti Antonio 858 rotary heat press is equipped with an 80cm diameter drum meaning that we can process rolls of fabric and piece work at high speed.

Backed up by a 50cm diameter Monti Anotnio 855, and two smaller rotary presses, we have the capacity to deal with any size job