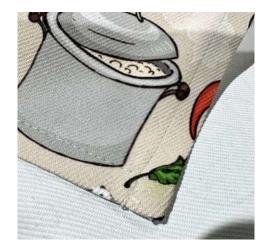

# APRONS

### **HIGH QUALITY PRINT**

A fine twill fabric finish offers a nice finish and super high quality print results.

### FINISHED EDGES

All edges are turned and hemmed giving the apron a high quality finish.