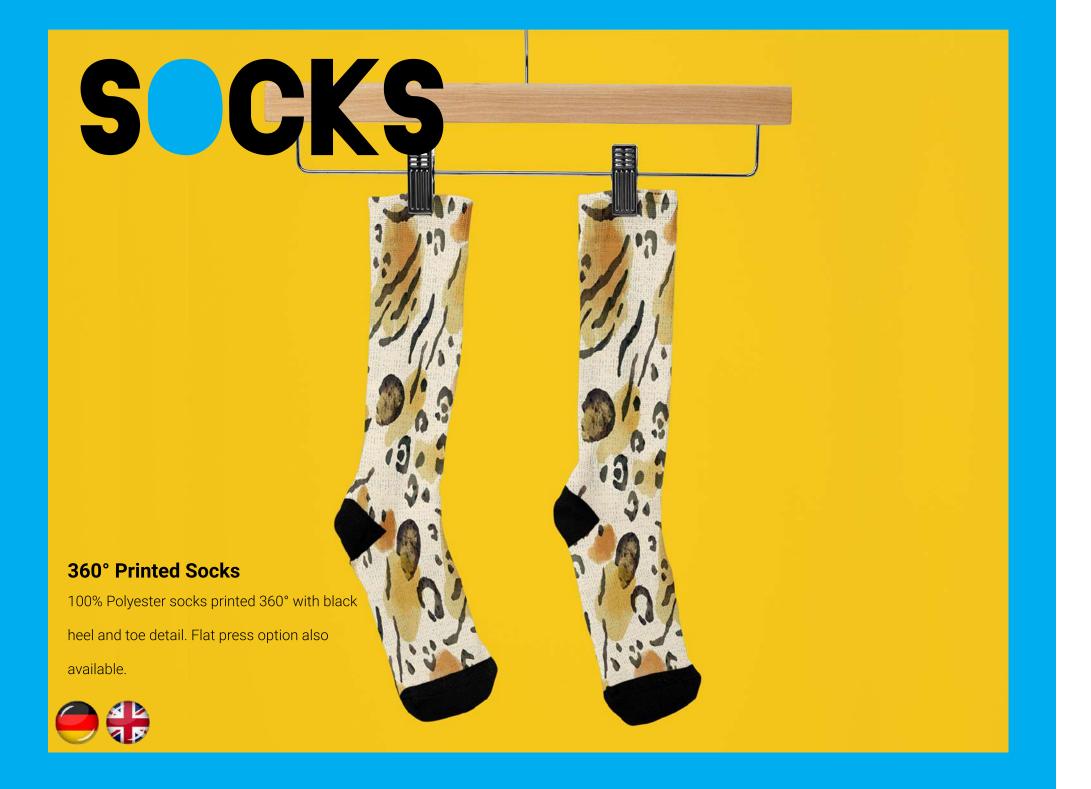

## PHONE GRIPS

Black finish, with adhesive sponge

tape for fixing to your device.

White finish, with adhesive sponge tape for fixing to your device.

It's always a good idea to keep a good grip on your tech and these phone grips let you do that in your own personal style.