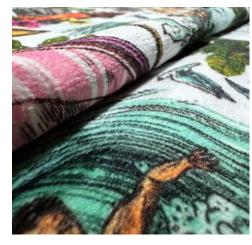

# TAPESTRY

**WOVEN TEXTURE** 

A beautiful woven texture gives real depth to the printed imagery. Made from 90% polyester / 10% cotton.

**COLOURFUL REVERSE SIDE** 

A rainbow coloured back adds a nice finishing touch to the throw.

**EDGE DETAIL** 

Black and white fringes on two sides with multi-coloured fringes on the others