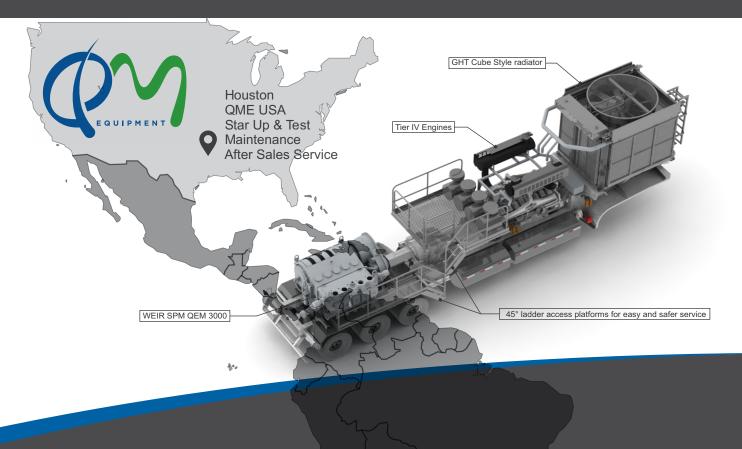

# **Cooling System**

· GHT Cube Style radiator

#### **High Pressure Pump**

- Weir SPM QEM 3000 Quintuplex
- Max pumping pressure: 15K PSI

- We count with facilities in Mar del Plata, Neuquen (Vaca Muerta) and Houston
- 217,000 SqFt and 100 Tons lifting capacity
- More than 200,000 BHP pumping on oil fields.