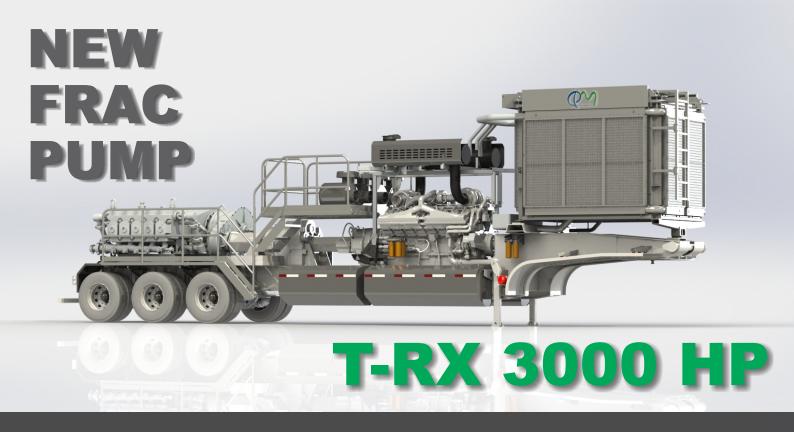

# **HEAVY DUTY ENGINEERING**

The new *T-RX 3000* Frac Pump Unit is a versatile platform for multiple power pack's configurations, to its new heavy-duty chassis are added better access for maintenance and designed for an easier and safer operation.

This unit its capable of pumping inhibited acid and other proppant laden stimulation fluids in harsh oilfield environments.

### **Trailer**

Lenght: 52'[15,860] Width: 8'6"[2,584] Height: 13'6"[4,100]

# **Engines**

- MTU 16V4000T95 Tier IV Final
- QSK 60 Tier II Final
- CAT 3516C HD Tier II

# **PowerTransmission**

- Twin Disc POWER SHIFT Ta908502
- CAT TH 55 E70
- ALISON 9832 OFS

# **Cooling System**

· GHT Cube Style radiator

#### **High Pressure Pump**

- Weir SPM QEM 3000 Quintuplex
- Max pumping pressure: 15K PSI