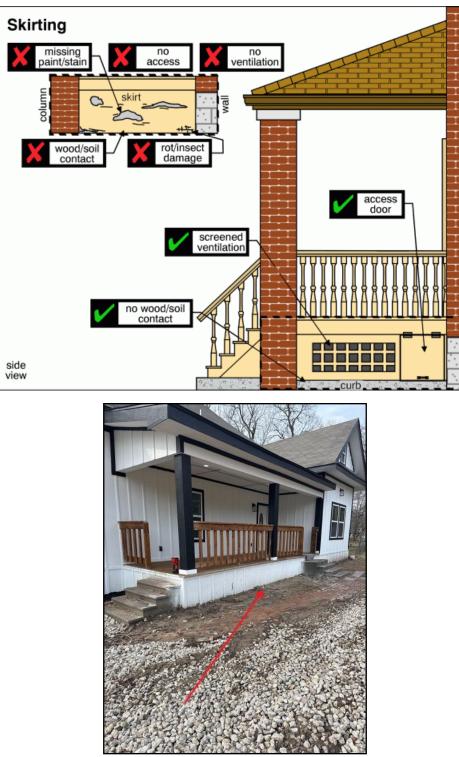

#### PORCHES, DECKS, STAIRS, PATIOS AND BALCONIES \ Skirting

8. Condition: • <u>Wood/soil contact</u>
Recommend a licensed professional contractor make repairs
Implication(s): Rot | Insect damage
Location: Throughout exterior