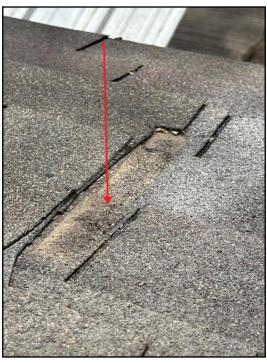

### 3. Condition: • Loose

Drip edge loose, recommend a professional licensed contractor make repairs

1000 Farm Rd, Forney, TX February 8, 2024

SUMMARY REFERENCE

## **Implication(s)**: Chance of water damage to structure, finishes and contents **Location**: Exterior front/various locations throughout the exterior

5. Loose

6. Loose

Exterior