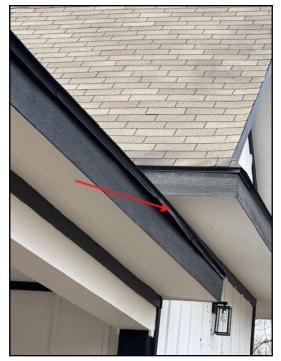

### 3. Condition: • Loose

Drip edge loose, recommend a professional licensed contractor make repairs

1000 Farm Rd, Forney, TX February 8, 2024

SUMMARY REFERENCE

## **Implication(s)**: Chance of water damage to structure, finishes and contents **Location**: Exterior front/various locations throughout the exterior

5. Loose

6. Loose

Exterior