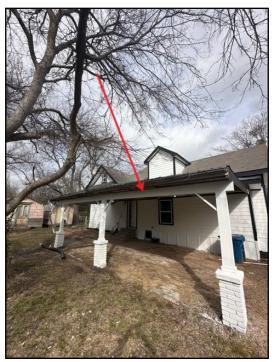

#### **ROOF DRAINAGE \ Gutters**

4. Condition: • <u>Clogged</u>

Gutters clogged recommend a professional, licensed contractor, clean the gutters **Implication(s)**: Chance of water damage to structure, finishes and contents **Location**: Exterior rear

1000 Farm Rd, Forney, TX February 8, 2024

SUMMARY REFERENCE

5. Condition: • Damage

Recommend a professional, licensed gutter contractor make repairs **Location**: Exterior rear

1000 Farm Rd, Forney, TX February 8, 2024