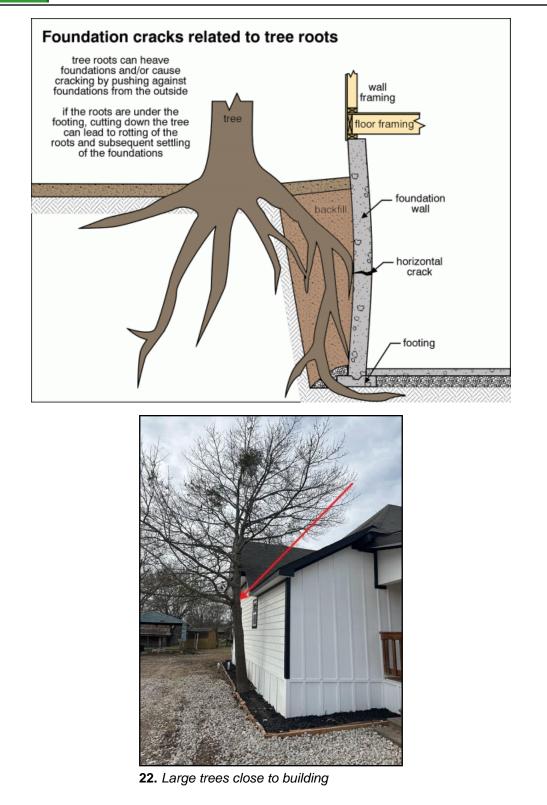

### Structure

**FOUNDATIONS \ General notes** 

14. Condition: • Large trees close to building

Large tree close to home. This can present foundation issues as well as roof issues recommend a professional, licensed arborist further evaluate and make repairs.

Implication(s): Weakened structure | Chance of structural movement

Location: Exterior east/

SUMMARY REFERENCE