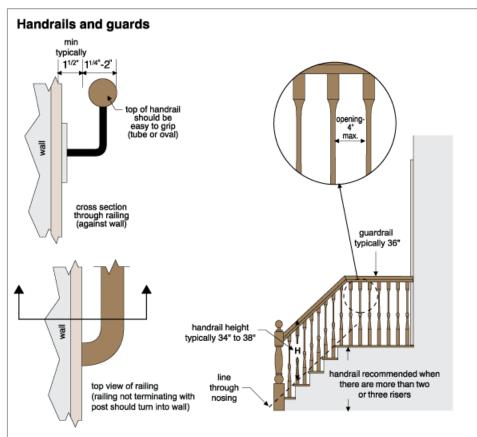

#### **STAIRS \ Spindles or balusters**

#### 40. Condition: • Too far apart

Stair spindles too far apart at the top of the stairs, this can present a hazard for small children falling or getting their head stuck in between them, recommend a professional licensed contractor make repairs

Implication(s): Fall hazard

Location: Top of stairs

1000 Farm Rd, Forney, TX February 8, 2024

SUMMARY REFERENCE

67. Too far apart