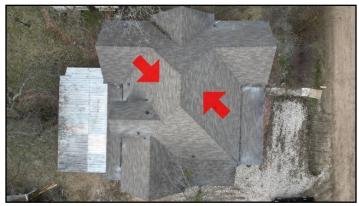

#### 1. Condition: • Damage

Tree limb has caused damage to the asphalt shingles recommend a professional licensed roofing contractor and arborist make repairs

Implication(s): Chance of water damage to structure, finishes and contents

Location: Exterior east/rear

1. Damage

2. Condition: • Tree branches touching roof
 Recommend a professional licensed tree arborist make repairs
 Implication(s): Shortened life expectancy of material
 Location: Exterior east roof/various locations

2. Damage

1000 Farm Rd, Forney, TX February 8, 2024

SUMMARY REFERENCE

3. Tree branches touching roof

4. Tree branches touching roof