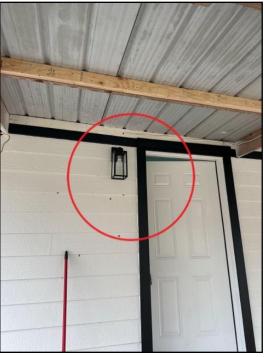

#### 18. Condition: • Damage

Main electrical meter tamper lock is damaged recommend a professional, licensed utility electrician make repairs **Implication(s)**: Equipment inoperative | Electric shock | Fire hazard **Location**: Exterior west

28. Damage

1000 Farm Rd, Forney, TX February 8, 2024

SUMMARY REFERENCE