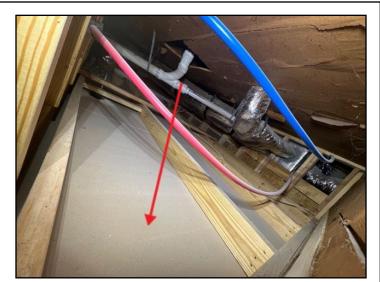

#### DISTRIBUTION SYSTEM \ Wiring (wires) - damaged or exposed

19. Condition: • Exposed on walls or ceilings

Exposed electrical Romax wiring recommend a professional, licensed electrician make repairs

Implication(s): Electric shock

Location: Exterior rear/attic Westside/attic south access/attic various locations

29. Exposed on walls or ceilings

**30.** Exposed on walls or ceilings

1000 Farm Rd, Forney, TX February 8, 2024

REFERENCE

SUMMARY