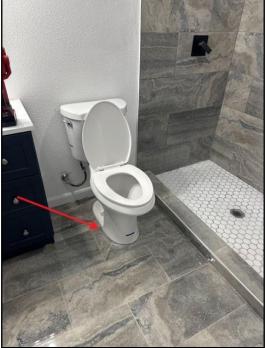

#### FIXTURES AND FAUCETS \ Toilet

34. Condition: • Loose

Toilet loose at base, recommend a professional licensed plumber make repairs

**Implication(s)**: Chance of water damage to structure, finishes and contents | Sewage entering the building | Possible hidden damage

Location: Second-floor hallway bath

1000 Farm Rd, Forney, TX February 8, 2024

SUMMARY REFERENCE

58. Loose

1000 Farm Rd, Forney, TX February 8, 2024

SUMMARY REFERENCE