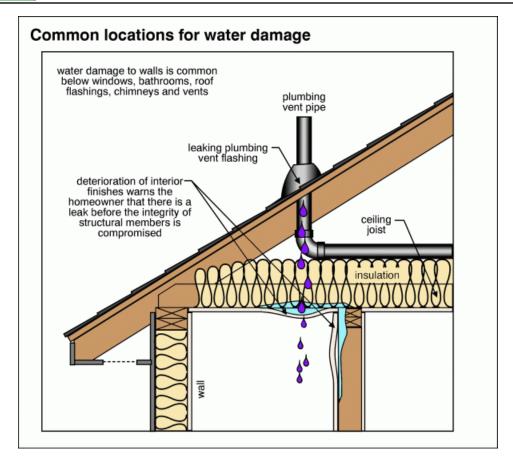

#### 1. Condition: • Damage

Tree limb has caused damage to the asphalt shingles recommend a professional licensed roofing contractor and arborist make repairs

Implication(s): Chance of water damage to structure, finishes and contents

Location: Exterior east/rear

1. Damage

2. Condition: • Tree branches touching roof
 Recommend a professional licensed tree arborist make repairs
 Implication(s): Shortened life expectancy of material
 Location: Exterior east roof/various locations

2. Damage

1000 Farm Rd, Forney, TX February 8, 2024

SUMMARY REFERENCE

3. Tree branches touching roof

4. Tree branches touching roof

### SLOPED ROOF FLASHINGS \ Drip edge flashings

### 3. Condition: • Loose

Drip edge loose, recommend a professional licensed contractor make repairs

1000 Farm Rd, Forney, TX February 8, 2024

SUMMARY REFERENCE

## **Implication(s)**: Chance of water damage to structure, finishes and contents **Location**: Exterior front/various locations throughout the exterior

5. Loose

6. Loose

Exterior

#### **ROOF DRAINAGE \ Gutters**

4. Condition: • <u>Clogged</u>

Gutters clogged recommend a professional, licensed contractor, clean the gutters **Implication(s)**: Chance of water damage to structure, finishes and contents **Location**: Exterior rear

1000 Farm Rd, Forney, TX February 8, 2024

SUMMARY REFERENCE

5. Condition: • Damage

Recommend a professional, licensed gutter contractor make repairs **Location**: Exterior rear

1000 Farm Rd, Forney, TX February 8, 2024

#### 6. Condition: • Missing

Gutters missing throughout most of the home, gutters are only installed in the rear of the home but are damaged and clogged. Recommend a professional, licensed contractor install gutters and make repairs.

Implication(s): Chance of water damage to structure, finishes and contents

Location: Throughout exterior of the home, the rear has damaged gutters on the porch in the exterior rear only

1000 Farm Rd, Forney, TX February 8, 2024