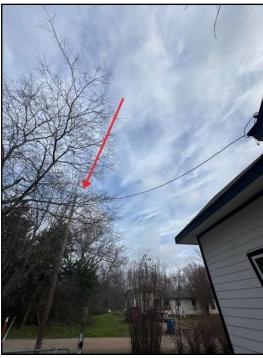

#### SERVICE DROP AND SERVICE ENTRANCE \ Service drop

17. Condition: • <u>Branches / vines interfering with wires</u>
Recommend a professional tree, arborist or utility make repairs
Implication(s): Damage to wire | Electric shock | Interruption of electrical service
Location: Exterior Northwest

1000 Farm Rd, Forney, TX February 8, 2024

SUMMARY REFERENCE

**27.** Branches / vines interfering with wires