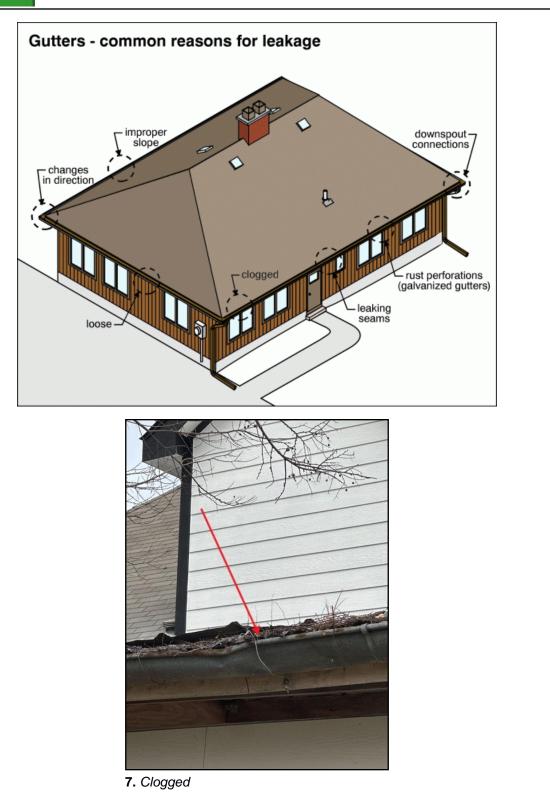

#### **ROOF DRAINAGE \ Gutters**

4. Condition: • <u>Clogged</u>

Gutters clogged recommend a professional, licensed contractor, clean the gutters **Implication(s)**: Chance of water damage to structure, finishes and contents **Location**: Exterior rear

1000 Farm Rd, Forney, TX February 8, 2024

SUMMARY REFERENCE

5. Condition: • Damage

Recommend a professional, licensed gutter contractor make repairs **Location**: Exterior rear

1000 Farm Rd, Forney, TX February 8, 2024

#### 6. Condition: • Missing

Gutters missing throughout most of the home, gutters are only installed in the rear of the home but are damaged and clogged. Recommend a professional, licensed contractor install gutters and make repairs.

Implication(s): Chance of water damage to structure, finishes and contents

Location: Throughout exterior of the home, the rear has damaged gutters on the porch in the exterior rear only

1000 Farm Rd, Forney, TX February 8, 2024