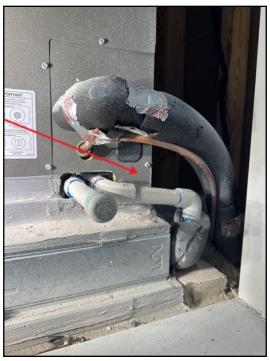

#### AIR CONDITIONING \ Condensate system

#### 28. Condition: • No float switch

No condensation float switch for air-conditioning air handler. Recommend a professional licensed, HVAC technician install a float switch for added protection against water damage to your structure.

**Implication(s)**: Chance of water damage to structure, finishes and contents | Damage to equipment **Location**: Hallway closet

47. No float switch