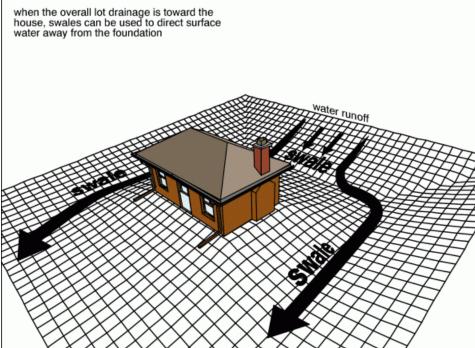

## Swales

1000 Farm Rd, Forney, TX February 8, 2024

SUMMARY

REFERENCE

19. Improper slope or drainage