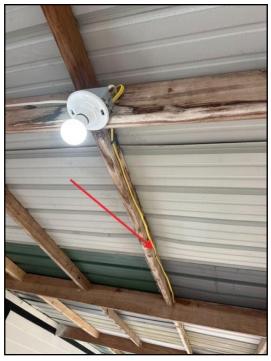

#### DISTRIBUTION SYSTEM \ Wiring (wires) - damaged or exposed

19. Condition: • Exposed on walls or ceilings

Exposed electrical Romax wiring recommend a professional, licensed electrician make repairs

Implication(s): Electric shock

Location: Exterior rear/attic Westside/attic south access/attic various locations

29. Exposed on walls or ceilings

**30.** Exposed on walls or ceilings

1000 Farm Rd, Forney, TX February 8, 2024

REFERENCE

SUMMARY