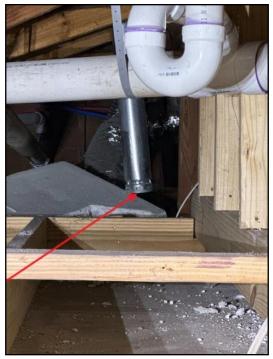

#### EXHAUST FANS \ Duct

#### 41. Condition: • Not vented to exterior

Recommend a professional licensed contractor, make repairs on exhaust vent **Implication(s)**: Chance of condensation damage to finishes and/or structure **Location**: Attic

68. Not vented to exterior

1000 Farm Rd, Forney, TX February 8, 2024

SUMMARY REFERENCE