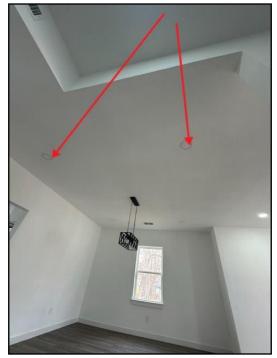

#### 25. Condition: • Inoperative

Lightbulbs appear to be new, but lights are inoperative using normal switches, recommend a professional, licensed electrician, further evaluate to make repairs.

Implication(s): Inadequate lighting

Location: Exterior front/dining room/various locations

1000 Farm Rd, Forney, TX February 8, 2024

SUMMARY

Y REFERENCE

42. Inoperative

44. Inoperative