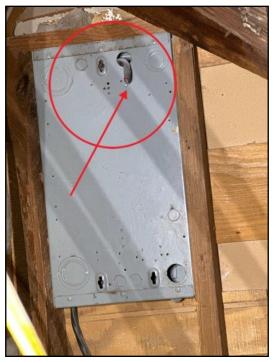

#### 18. Condition: • Damage

Main electrical meter tamper lock is damaged recommend a professional, licensed utility electrician make repairs **Implication(s)**: Equipment inoperative | Electric shock | Fire hazard **Location**: Exterior west

28. Damage

1000 Farm Rd, Forney, TX February 8, 2024

SUMMARY REFERENCE