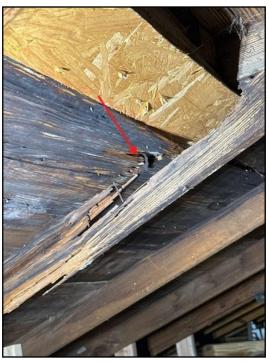

23. Rot, fire or insect damage

24. Rot, fire or insect damage

25. Rot, fire or insect damage

ROOF FRAMING \ Sheathing (roof/attic) 16. Condition: • Damage

1000 Farm Rd, Forney, TX February 8, 2024

SUMMARY REFERENCE

Roof sheeting has areas that are damaged recommend a professional licensed structural contractor, further evaluate and make repairs

**Implication(s)**: Chance of water damage to structure, finishes and contents | Weakened structure **Location**: Attic