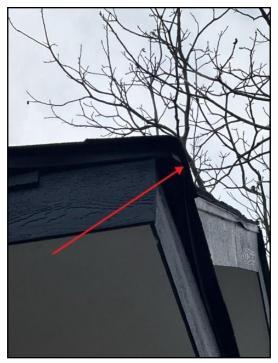

### 3. Condition: • Loose

Drip edge loose, recommend a professional licensed contractor make repairs

1000 Farm Rd, Forney, TX February 8, 2024

SUMMARY REFERENCE

## **Implication(s)**: Chance of water damage to structure, finishes and contents **Location**: Exterior front/various locations throughout the exterior

5. Loose

6. Loose

Exterior