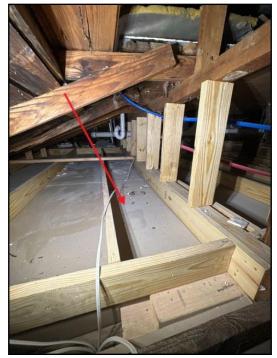

#### **ATTIC/ROOF \ Insulation**

29. Condition: • Amount inadequate

Missing insulation, recommend a professional, licensed insulation expert make repairs and install the proper amount of insulation

Implication(s): Increased heating and cooling costs

Location: Various locations throughout the attic

1000 Farm Rd, Forney, TX February 8, 2024

REFERENCE

SUMMARY

48. Amount inadequate

50. Amount inadequate

49. Amount inadequate

51. Amount inadequate