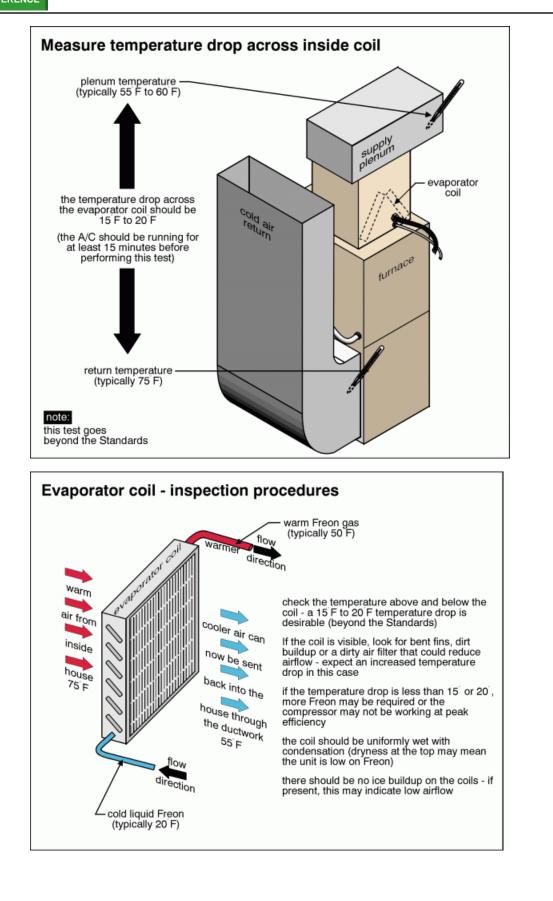

#### AIR CONDITIONING \ Evaporator coil

27. Condition: • Temperature split across cooling coil too low

Recommend a professional, licensed, HVAC, technician further evaluate and make required adjustments or repairs to the system

**Implication(s)**: Equipment not operating properly | Increased cooling costs | Reduced comfort **Location**: Throughout the home

1000 Farm Rd, Forney, TX February 8, 2024

SUMMARY REFERENCE