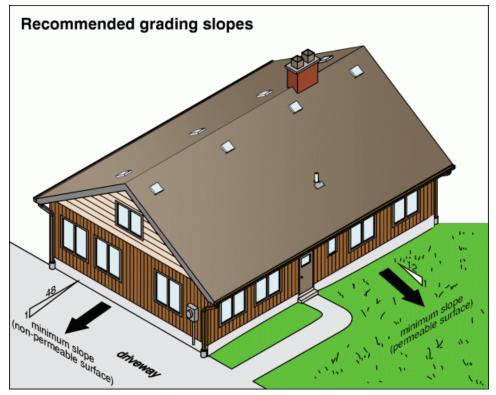

### LANDSCAPING \ Lot grading

11. Condition: • Improper slope or drainage

18. Missing

Lot has a slight slope towards the home recommend a professional, licensed drainage, expert further evaluate and make

1000 Farm Rd, Forney, TX February 8, 2024

SUMMARY REFERENCE

required adjustments or repairs **Implication(s)**: Chance of water damage to structure, finishes and contents **Location**: Exterior rear/various locations