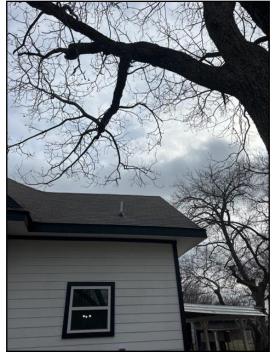

Location: Exterior east/rear

1. Damage

2. Condition: • Tree branches touching roof
 Recommend a professional licensed tree arborist make repairs
 Implication(s): Shortened life expectancy of material
 Location: Exterior east roof/various locations

2. Damage

1000 Farm Rd, Forney, TX February 8, 2024

SUMMARY REFERENCE

3. Tree branches touching roof

4. Tree branches touching roof