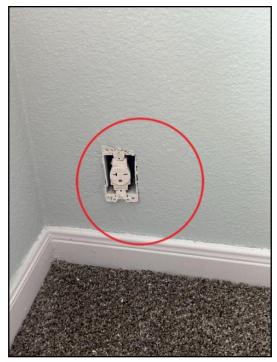

#### DISTRIBUTION SYSTEM \ Outlets (receptacles)

20. Condition: • Inoperative

GFCI outlet in the master bathroom not functional recommend a professional license electrician make repairs **Implication(s)**: Equipment inoperative

Location: Master bathroom/

37. Inoperative

21. Condition: • Receptacle within 5 ½ feet of floor not tamper resistant

Recommend a professional, licensed electrician, update, plugs or install child safety covers, these type of plugs can present a hazard for children, sticking their fingers or objects into them