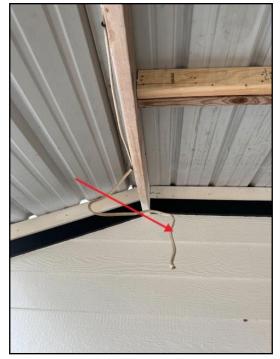

#### DISTRIBUTION SYSTEM \ Wiring (wires) - damaged or exposed

19. Condition: • Exposed on walls or ceilings

Exposed electrical Romax wiring recommend a professional, licensed electrician make repairs

Implication(s): Electric shock

Location: Exterior rear/attic Westside/attic south access/attic various locations

29. Exposed on walls or ceilings

**30.** Exposed on walls or ceilings

1000 Farm Rd, Forney, TX February 8, 2024

REFERENCE

SUMMARY