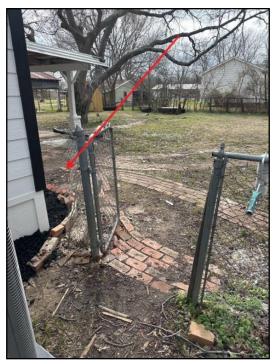

20. Cracked or damaged surfaces

1000 Farm Rd, Forney, TX February 8, 2024

SUMMARY REFERENCE

Report No. 1246, v.7 www.knighthomeinspection.com

LANDSCAPING \ Fence

**13. Condition:** • Damage

Rear gate has several damaged areas that are open recommend a professional license contract and make repairs **Implication(s)**: Material deterioration

Location: Exterior various locations

21. Damage