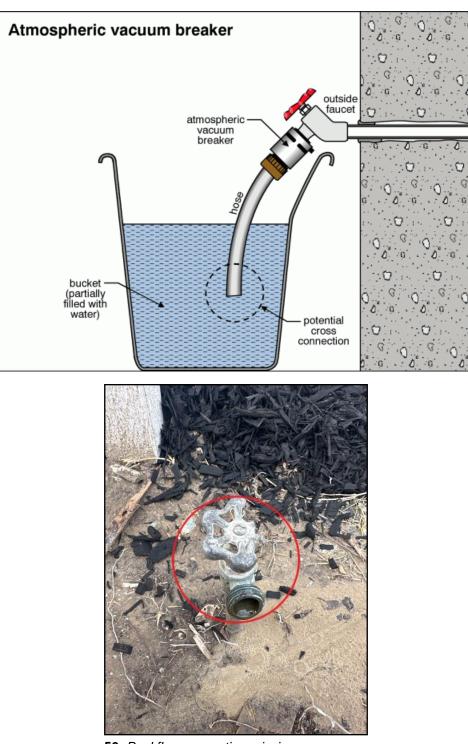

### **32. Condition:** • <u>Backflow prevention missing</u>

Recommend a professional, licensed plumber, install a hose bib anti-siphon device **Implication(s)**: Contaminated drinking water **Location**: Exterior front/exterior rear

1000 Farm Rd, Forney, TX February 8, 2024

SUMMARY REFERENCE

56. Backflow prevention missing