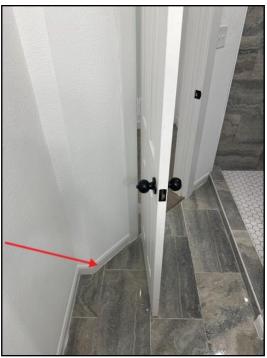

#### **DOORS \ Interior trim**

39. Condition: • Doorstops missing or ineffective Recommend installing doorstops
Implication(s): Chance of damage to finishes
Location: First floor hallway bath/

65. Inoperable

66. Doorstops missing or ineffective

1000 Farm Rd, Forney, TX February 8, 2024