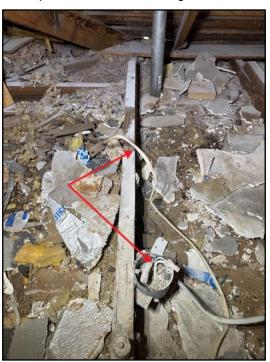

#### DISTRIBUTION SYSTEM \ Wiring (wires) - damaged or exposed

19. Condition: • Exposed on walls or ceilings

Exposed electrical Romax wiring recommend a professional, licensed electrician make repairs

Implication(s): Electric shock

Location: Exterior rear/attic Westside/attic south access/attic various locations

29. Exposed on walls or ceilings

**30.** Exposed on walls or ceilings

1000 Farm Rd, Forney, TX February 8, 2024

REFERENCE

SUMMARY