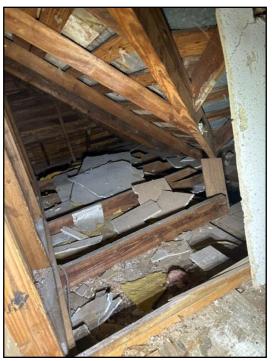

Roof sheeting has areas that are damaged recommend a professional licensed structural contractor, further evaluate and make repairs

**Implication(s)**: Chance of water damage to structure, finishes and contents | Weakened structure **Location**: Attic

26. Damage