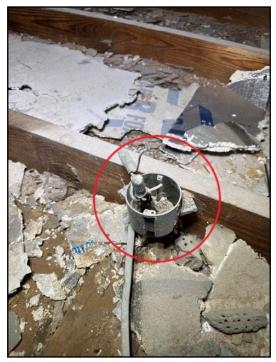

#### DISTRIBUTION SYSTEM \ Wiring (wires) - damaged or exposed

19. Condition: • Exposed on walls or ceilings

Exposed electrical Romax wiring recommend a professional, licensed electrician make repairs

Implication(s): Electric shock

Location: Exterior rear/attic Westside/attic south access/attic various locations

29. Exposed on walls or ceilings

**30.** Exposed on walls or ceilings

1000 Farm Rd, Forney, TX February 8, 2024

REFERENCE

SUMMARY