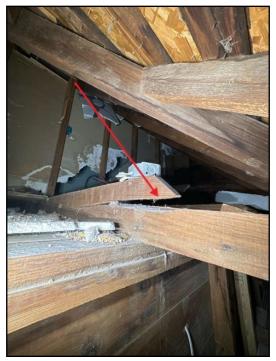

#### **ROOF FRAMING \ Rafters/trusses**

15. Condition: • Rot, fire or insect damage

Attic rafters and some structural components, have damage. Recommend a professional licensed structural contractor,

Providing great home inspections for every client every time

Page 15 of 43

1000 Farm Rd, Forney, TX February 8, 2024

SUMMARY REFERENCE

further evaluate and make repairs Implication(s): Weakened structure | Chance of structural movement Location: Attic various locations

23. Rot, fire or insect damage

24. Rot, fire or insect damage

25. Rot, fire or insect damage

ROOF FRAMING \ Sheathing (roof/attic) 16. Condition: • Damage

1000 Farm Rd, Forney, TX February 8, 2024

SUMMARY REFERENCE