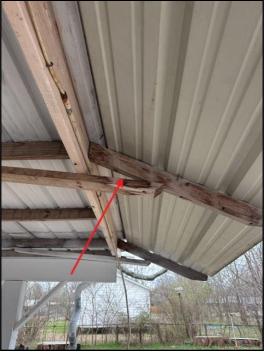

#### **ROOF FRAMING \ Rafters/trusses**

15. Condition: • Rot, fire or insect damage

Attic rafters and some structural components, have damage. Recommend a professional licensed structural contractor,

Providing great home inspections for every client every time

Page 15 of 43

1000 Farm Rd, Forney, TX February 8, 2024

SUMMARY REFERENCE

further evaluate and make repairs Implication(s): Weakened structure | Chance of structural movement Location: Attic various locations