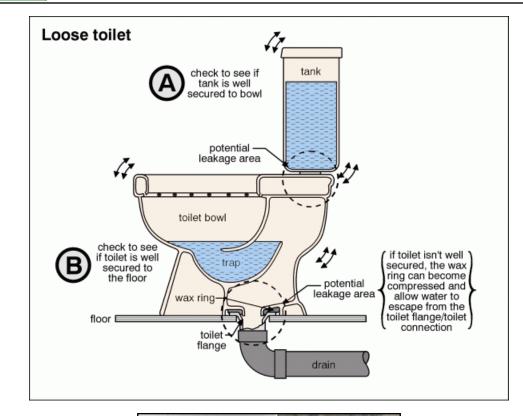

#### FIXTURES AND FAUCETS \ Toilet

34. Condition: • Loose

Toilet loose at base, recommend a professional licensed plumber make repairs

**Implication(s)**: Chance of water damage to structure, finishes and contents | Sewage entering the building | Possible hidden damage

Location: Second-floor hallway bath

1000 Farm Rd, Forney, TX February 8, 2024

SUMMARY REFERENCE

58. Loose

1000 Farm Rd, Forney, TX February 8, 2024

SUMMARY REFERENCE