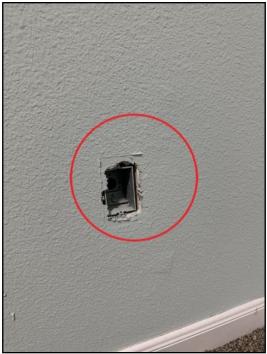

#### **DISTRIBUTION SYSTEM \ Cover plates**

24. Condition: • Missing

Recommend a professional, licensed electrician, install a cover plate

Implication(s): Electric shock

Location: Second-floor west/

41. Missing