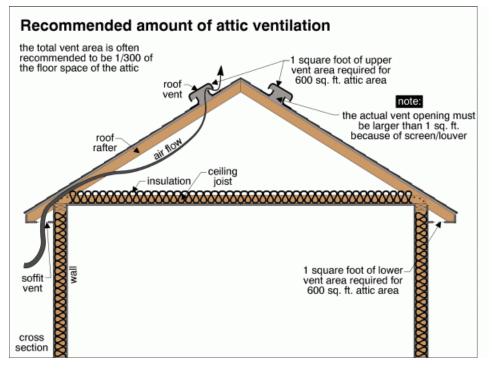

#### ATTIC/ROOF \ Roof vents

#### 30. Condition: • Missing

Missing eve and attic ventilation, Recommend a professional licensed HVAC contractor further evaluate and make required repairs.

Implication(s): Chance of condensation damage to finishes and/or structure

#### Location: Throughout

SUMMARY

1000 Farm Rd, Forney, TX February 8, 2024

54. Missing