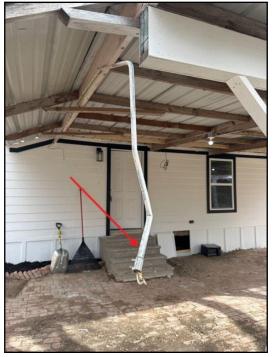

#### SERVICE DROP AND SERVICE ENTRANCE \ Service drop

17. Condition: • <u>Branches / vines interfering with wires</u>
Recommend a professional tree, arborist or utility make repairs
Implication(s): Damage to wire | Electric shock | Interruption of electrical service
Location: Exterior Northwest

1000 Farm Rd, Forney, TX February 8, 2024

SUMMARY REFERENCE

**27.** Branches / vines interfering with wires