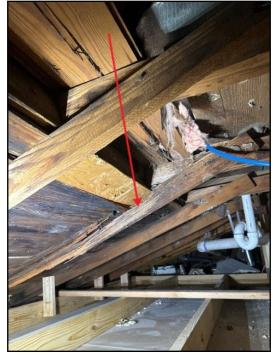

#### **ROOF FRAMING \ Rafters/trusses**

15. Condition: • Rot, fire or insect damage

Attic rafters and some structural components, have damage. Recommend a professional licensed structural contractor,

Providing great home inspections for every client every time

Page 15 of 43

1000 Farm Rd, Forney, TX February 8, 2024

SUMMARY REFERENCE

further evaluate and make repairs Implication(s): Weakened structure | Chance of structural movement Location: Attic various locations

23. Rot, fire or insect damage

24. Rot, fire or insect damage

25. Rot, fire or insect damage

ROOF FRAMING \ Sheathing (roof/attic) 16. Condition: • Damage

1000 Farm Rd, Forney, TX February 8, 2024

SUMMARY REFERENCE