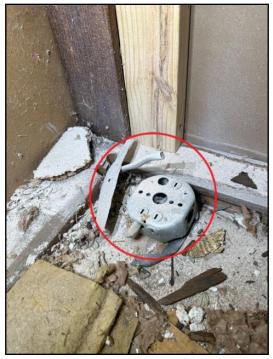

#### DISTRIBUTION SYSTEM \ Wiring (wires) - damaged or exposed

19. Condition: • Exposed on walls or ceilings

Exposed electrical Romax wiring recommend a professional, licensed electrician make repairs

Implication(s): Electric shock

Location: Exterior rear/attic Westside/attic south access/attic various locations

29. Exposed on walls or ceilings

**30.** Exposed on walls or ceilings

1000 Farm Rd, Forney, TX February 8, 2024

REFERENCE

SUMMARY