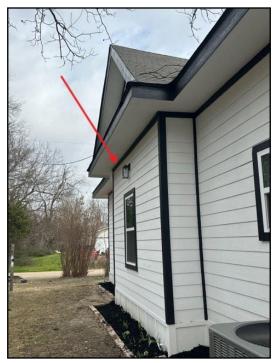

#### SERVICE DROP AND SERVICE ENTRANCE \ Service drop

17. Condition: • <u>Branches / vines interfering with wires</u>
Recommend a professional tree, arborist or utility make repairs
Implication(s): Damage to wire | Electric shock | Interruption of electrical service
Location: Exterior Northwest

1000 Farm Rd, Forney, TX February 8, 2024

SUMMARY REFERENCE

**27.** Branches / vines interfering with wires