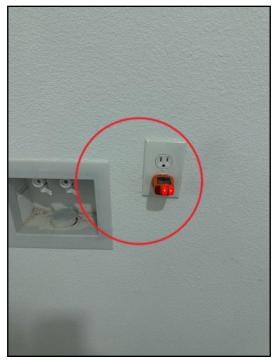

#### DISTRIBUTION SYSTEM \ Outlets (receptacles)

20. Condition: • Inoperative

GFCI outlet in the master bathroom not functional recommend a professional license electrician make repairs **Implication(s)**: Equipment inoperative