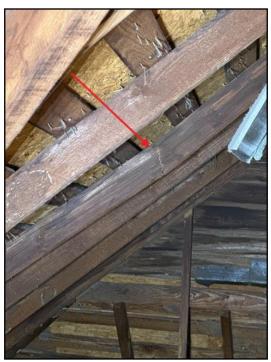

#### **ROOF FRAMING \ Rafters/trusses**

15. Condition: • Rot, fire or insect damage

Attic rafters and some structural components, have damage. Recommend a professional licensed structural contractor,

Providing great home inspections for every client every time

Page 15 of 43

1000 Farm Rd, Forney, TX February 8, 2024

SUMMARY REFERENCE

further evaluate and make repairs Implication(s): Weakened structure | Chance of structural movement Location: Attic various locations