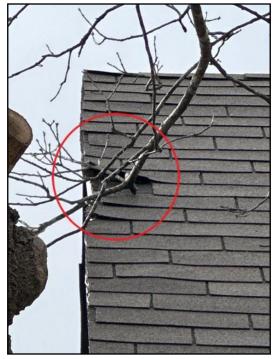

#### 1. Condition: • Damage

Tree limb has caused damage to the asphalt shingles recommend a professional licensed roofing contractor and arborist make repairs

Implication(s): Chance of water damage to structure, finishes and contents

Location: Exterior east/rear

1. Damage

2. Condition: • Tree branches touching roof
 Recommend a professional licensed tree arborist make repairs
 Implication(s): Shortened life expectancy of material
 Location: Exterior east roof/various locations