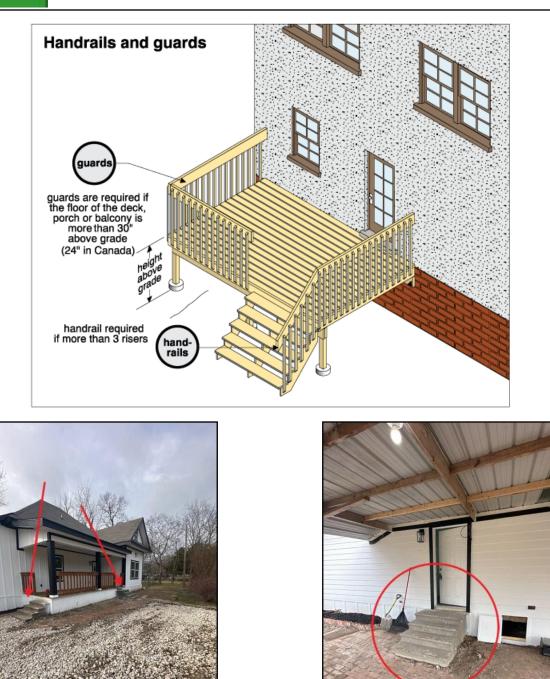

### PORCHES, DECKS, STAIRS, PATIOS AND BALCONIES \ Handrails and guards

**9. Condition:** • Stairs has slight damage recommend a professional licensed contractor, make repairs **Implication(s)**: Fall hazard, cosmetic issues, safety issues

1000 Farm Rd, Forney, TX February 8, 2024

SUMMARY REFERENCE

Location: Exterior front both stairs

10. Condition: • Missing
Hand railings missing recommended, professional license, contractor, make repairs
Implication(s): Fall hazard
Location: Exterior front/exterior rear