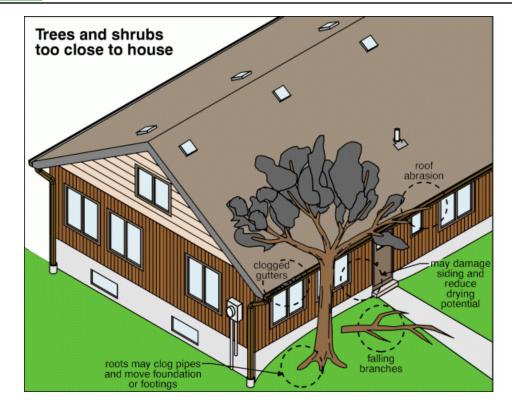

### Structure

**FOUNDATIONS \ General notes** 

14. Condition: • Large trees close to building

Large tree close to home. This can present foundation issues as well as roof issues recommend a professional, licensed arborist further evaluate and make repairs.

Implication(s): Weakened structure | Chance of structural movement

Location: Exterior east/

SUMMARY REFERENCE