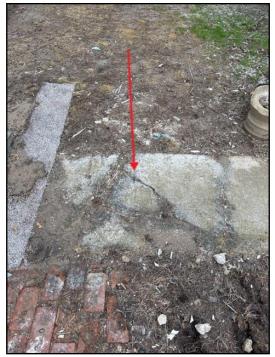

#### LANDSCAPING \ Walkway

12. Condition: • <u>Cracked or damaged surfaces</u>
 Front walk way has cracking recommend a professional licensed contractor make repairs
 Implication(s): Trip or fall hazard
 Location: Exterior front