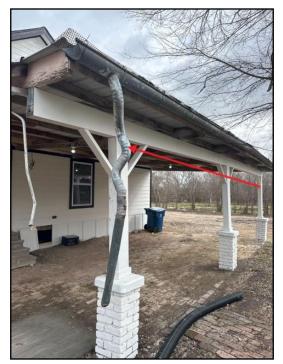

#### PORCHES, DECKS, STAIRS, PATIOS AND BALCONIES \ General notes

7. Condition: • Poorly built

Rear porch cover is not safely built and the post are leaning and not structurally sound. Additionally, the gutters are damaged and the electrical is unsafe. recommend a professional licensed contractor further evaluate make repairs **Implication(s)**: Weakened structure

Location: Exterior rear

1000 Farm Rd, Forney, TX February 8, 2024

SUMMARY REFERENCE

10. Poorly built

12. Poorly built

11. Poorly built

13. Poorly built

1000 Farm Rd, Forney, TX February 8, 2024