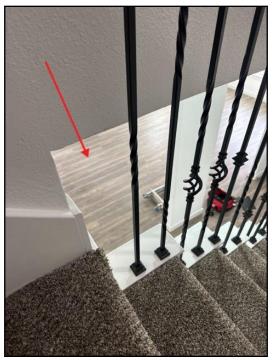

#### **STAIRS \ Spindles or balusters**

#### 40. Condition: • Too far apart

Stair spindles too far apart at the top of the stairs, this can present a hazard for small children falling or getting their head stuck in between them, recommend a professional licensed contractor make repairs

Implication(s): Fall hazard

Location: Top of stairs

1000 Farm Rd, Forney, TX February 8, 2024

SUMMARY REFERENCE

67. Too far apart