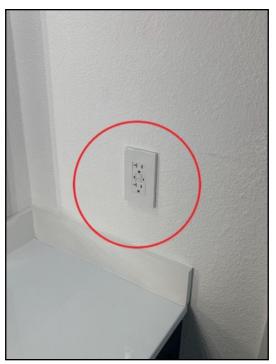

#### DISTRIBUTION SYSTEM \ Outlets (receptacles)

20. Condition: • Inoperative

GFCI outlet in the master bathroom not functional recommend a professional license electrician make repairs **Implication(s)**: Equipment inoperative

Location: Master bathroom/

37. Inoperative

21. Condition: • Receptacle within 5 ½ feet of floor not tamper resistant

Recommend a professional, licensed electrician, update, plugs or install child safety covers, these type of plugs can present a hazard for children, sticking their fingers or objects into them