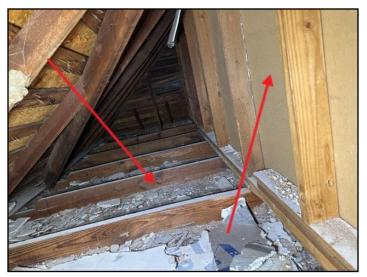

#### **ROOF FRAMING \ Rafters/trusses**

15. Condition: • Rot, fire or insect damage

Attic rafters and some structural components, have damage. Recommend a professional licensed structural contractor,

Providing great home inspections for every client every time

Page 15 of 43

1000 Farm Rd, Forney, TX February 8, 2024

SUMMARY REFERENCE

further evaluate and make repairs Implication(s): Weakened structure | Chance of structural movement Location: Attic various locations

23. Rot, fire or insect damage

24. Rot, fire or insect damage

25. Rot, fire or insect damage

ROOF FRAMING \ Sheathing (roof/attic) 16. Condition: • Damage

1000 Farm Rd, Forney, TX February 8, 2024

SUMMARY REFERENCE

Roof sheeting has areas that are damaged recommend a professional licensed structural contractor, further evaluate and make repairs

**Implication(s)**: Chance of water damage to structure, finishes and contents | Weakened structure **Location**: Attic

26. Damage