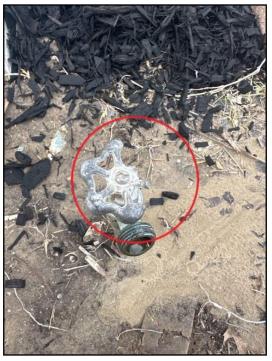

### **32. Condition:** • <u>Backflow prevention missing</u>

Recommend a professional, licensed plumber, install a hose bib anti-siphon device **Implication(s)**: Contaminated drinking water **Location**: Exterior front/exterior rear

1000 Farm Rd, Forney, TX February 8, 2024

SUMMARY REFERENCE

56. Backflow prevention missing