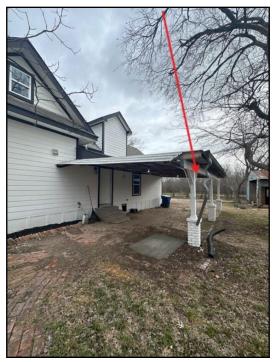

#### PORCHES, DECKS, STAIRS, PATIOS AND BALCONIES \ General notes

7. Condition: • Poorly built

Rear porch cover is not safely built and the post are leaning and not structurally sound. Additionally, the gutters are damaged and the electrical is unsafe. recommend a professional licensed contractor further evaluate make repairs **Implication(s)**: Weakened structure

Location: Exterior rear

1000 Farm Rd, Forney, TX February 8, 2024

SUMMARY REFERENCE

10. Poorly built

12. Poorly built

11. Poorly built

13. Poorly built

1000 Farm Rd, Forney, TX February 8, 2024