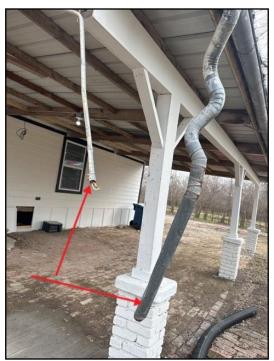

#### PORCHES, DECKS, STAIRS, PATIOS AND BALCONIES \ General notes

7. Condition: • Poorly built

Rear porch cover is not safely built and the post are leaning and not structurally sound. Additionally, the gutters are damaged and the electrical is unsafe. recommend a professional licensed contractor further evaluate make repairs **Implication(s)**: Weakened structure

Location: Exterior rear

1000 Farm Rd, Forney, TX February 8, 2024

SUMMARY REFERENCE

10. Poorly built

12. Poorly built

11. Poorly built

13. Poorly built

1000 Farm Rd, Forney, TX February 8, 2024

#### DISTRIBUTION SYSTEM \ Wiring (wires) - damaged or exposed

19. Condition: • Exposed on walls or ceilings

Exposed electrical Romax wiring recommend a professional, licensed electrician make repairs

Implication(s): Electric shock

Location: Exterior rear/attic Westside/attic south access/attic various locations

29. Exposed on walls or ceilings

**30.** Exposed on walls or ceilings

1000 Farm Rd, Forney, TX February 8, 2024

REFERENCE

SUMMARY