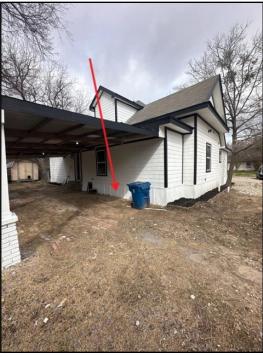

### LANDSCAPING \ Lot grading

11. Condition: • Improper slope or drainage

18. Missing

Lot has a slight slope towards the home recommend a professional, licensed drainage, expert further evaluate and make

1000 Farm Rd, Forney, TX February 8, 2024

SUMMARY REFERENCE

required adjustments or repairs **Implication(s)**: Chance of water damage to structure, finishes and contents **Location**: Exterior rear/various locations