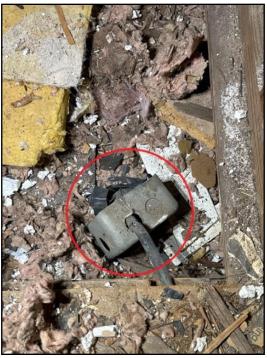

#### DISTRIBUTION SYSTEM \ Wiring (wires) - damaged or exposed

19. Condition: • Exposed on walls or ceilings

Exposed electrical Romax wiring recommend a professional, licensed electrician make repairs

Implication(s): Electric shock

Location: Exterior rear/attic Westside/attic south access/attic various locations

29. Exposed on walls or ceilings

**30.** Exposed on walls or ceilings

1000 Farm Rd, Forney, TX February 8, 2024

REFERENCE

SUMMARY