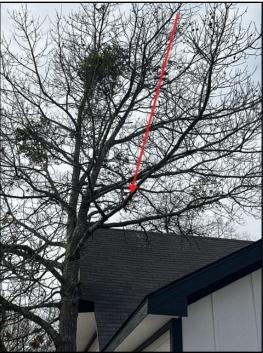

#### 1. Condition: • Damage

Tree limb has caused damage to the asphalt shingles recommend a professional licensed roofing contractor and arborist make repairs

Implication(s): Chance of water damage to structure, finishes and contents

Location: Exterior east/rear

1. Damage

2. Condition: • Tree branches touching roof
 Recommend a professional licensed tree arborist make repairs
 Implication(s): Shortened life expectancy of material
 Location: Exterior east roof/various locations