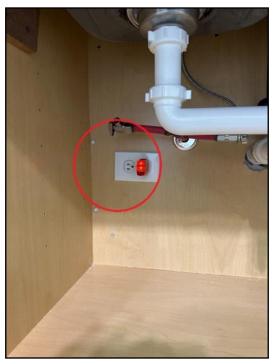

#### 23. Condition: • Dishwasher

Although there is no dishwasher, installed the dishwasher outlet should be GFCI protected recommend a professional license electrician install GFCI protection to avoid electrical shock hazard

Location: Under kitchen sink

40. Dishwasher

1000 Farm Rd, Forney, TX February 8, 2024

SUMMARY REFERENCE