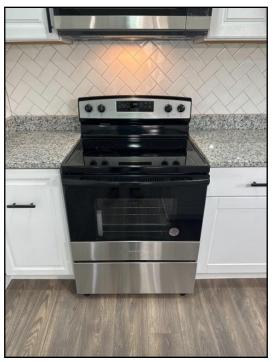

### APPLIANCES \ Oven

42. Condition: • Anti-tipping device missing

No oven anti-tipping device installed. This can present a hazard when children stand on the oven door and the oven flips over on them, recommend a professional licensed contract to make repairs.

Implication(s): Physical injury

Location: Kitchen

69. Anti-tipping device missing

This concludes the Summary section.

The remainder of the report describes each of the home's systems and also details any recommendations we have for improvements. Limitations that restricted our inspection are included as well.