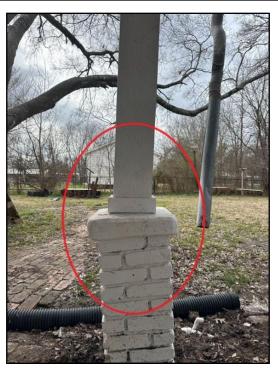

#### PORCHES, DECKS, STAIRS, PATIOS AND BALCONIES \ General notes

7. Condition: • Poorly built

Rear porch cover is not safely built and the post are leaning and not structurally sound. Additionally, the gutters are damaged and the electrical is unsafe. recommend a professional licensed contractor further evaluate make repairs **Implication(s)**: Weakened structure

Location: Exterior rear

1000 Farm Rd, Forney, TX February 8, 2024

SUMMARY REFERENCE

10. Poorly built

12. Poorly built

11. Poorly built

13. Poorly built

1000 Farm Rd, Forney, TX February 8, 2024