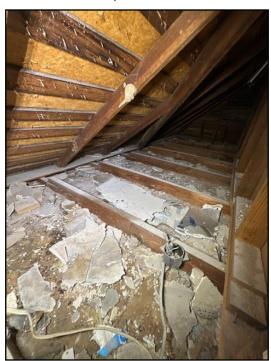

#### **ROOF FRAMING \ Rafters/trusses**

15. Condition: • Rot, fire or insect damage

Attic rafters and some structural components, have damage. Recommend a professional licensed structural contractor,

Providing great home inspections for every client every time

Page 15 of 43

1000 Farm Rd, Forney, TX February 8, 2024

SUMMARY REFERENCE

further evaluate and make repairs Implication(s): Weakened structure | Chance of structural movement Location: Attic various locations

23. Rot, fire or insect damage

24. Rot, fire or insect damage

25. Rot, fire or insect damage

ROOF FRAMING \ Sheathing (roof/attic) 16. Condition: • Damage

1000 Farm Rd, Forney, TX February 8, 2024

SUMMARY REFERENCE

Roof sheeting has areas that are damaged recommend a professional licensed structural contractor, further evaluate and make repairs

**Implication(s)**: Chance of water damage to structure, finishes and contents | Weakened structure **Location**: Attic

26. Damage