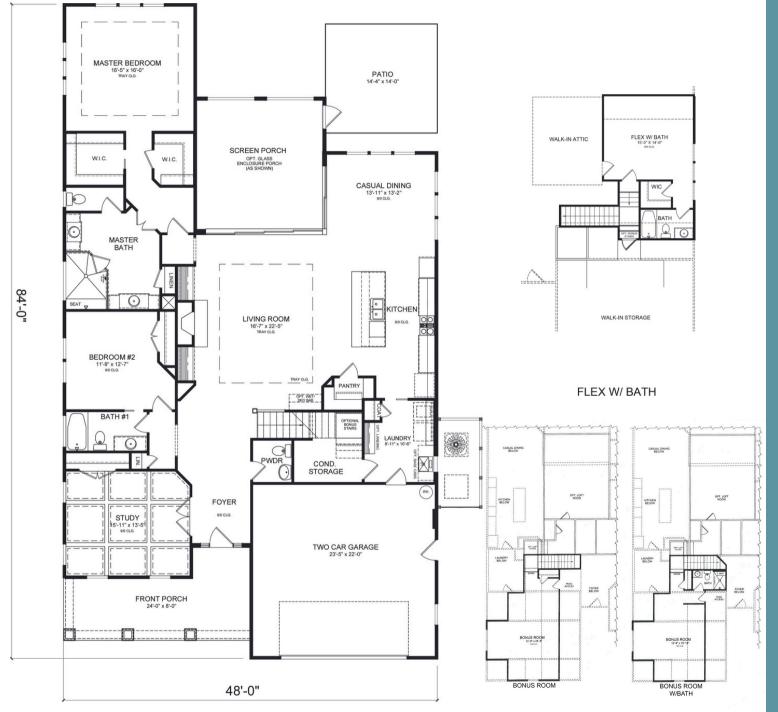

## **FIRST FLOOR**

- 2,468 HEATED SQ FT
- 2 BEDROOMS
- 3.5 BATHROOMS
- STUDY
- 517' TWO-CAR GARAGE
- 280' COVERED PORCH
- 222" FRONT PORCH

## **AVAILABLE OPTIONS**

- BONUS W/BATH, 432'
- FLEX W/BATH 340'