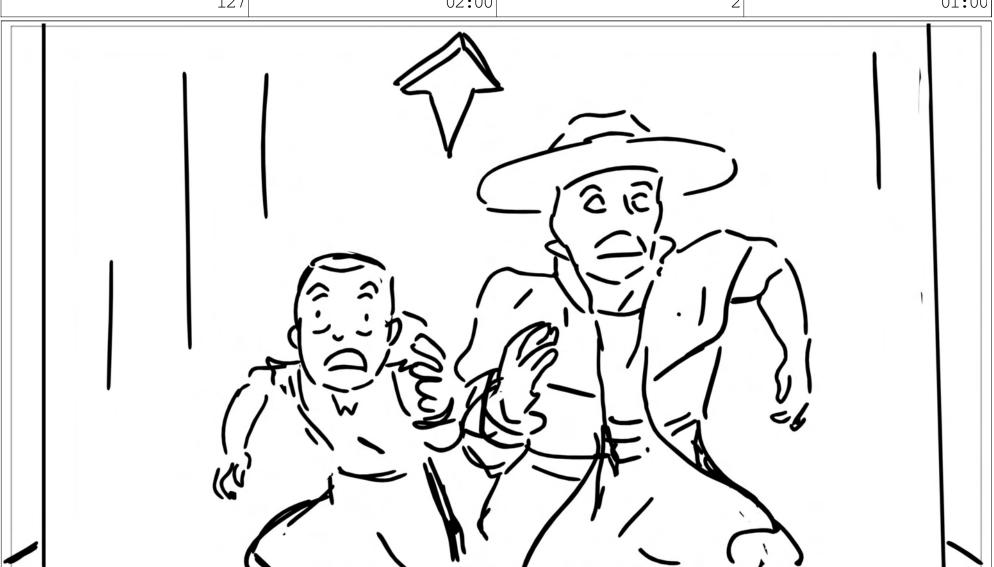

Duration Panel Duration Dia Scene 127 02:00 01:00

Action Notes

the train wheels follow at their heels - they're about to be crushed

Scene Duration Panel Duration 2:00 Duration 2 Duration 01:00

Action Notes

the train wheels follow at their heels - they're about to be crushed

Duration Duration Scene Panel Dia 01:00 122 05:00

Duration Panel Duration Dia Scene 122 05:00 01:00

Action Notes alan dracula leaps off the train roof