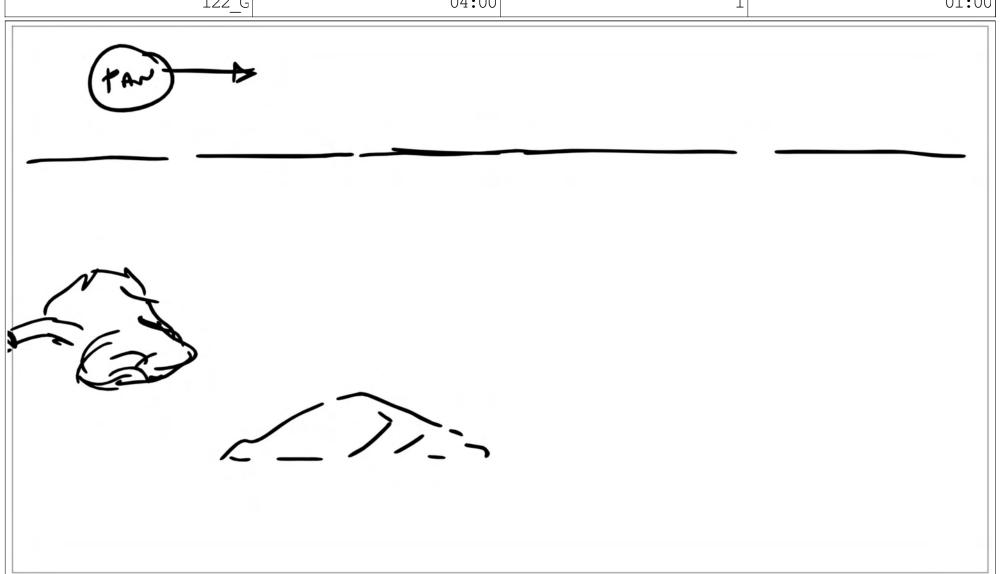

Scene Duration Panel Duration 2 01:00

Action Notes

Alan Dracula plops down, having transformed into an inflatable raft

| ene | Duration | Panel | Duration |       |
|-----|----------|-------|----------|-------|
|     | 122_G    | 04:00 | 3        | 01:00 |
|     |          |       |          |       |
|     |          |       |          |       |
|     |          |       |          |       |
|     |          | -2 4  |          |       |
|     |          |       |          |       |
|     | 8        |       |          |       |
|     |          |       | 1.3      |       |
|     | 7        |       | 7        |       |
|     |          |       | <i>S</i> |       |
|     |          |       |          |       |
|     |          |       | •        |       |
|     |          |       |          |       |
|     |          |       |          |       |
|     |          |       |          |       |