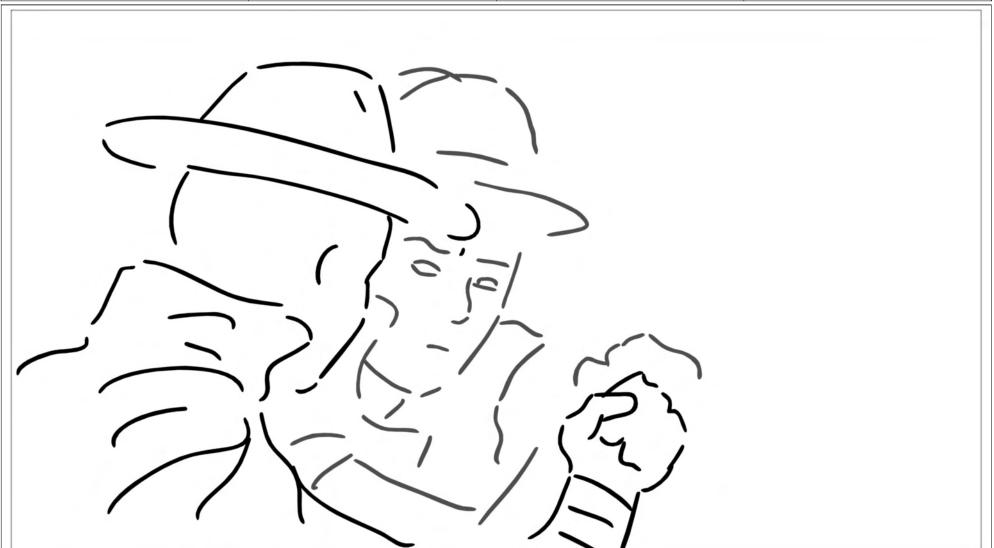

Action Notes

Mace runs up to the blocked off area

Scene Duration Panel Duration 3 01:00

Scene Duration Panel Duration 24\_A 05:00 Panel 2 01:00

Scene Duration Panel Duration 05:00 Duration 3 01:00

Scene Duration Panel Duration 05:00 Duration 4 Duration 01:00

Action Notes

Runs past a window and notices his reflection

Scene Duration Panel Duration 5 01:00

Action Notes

Runs past a window and notices his reflection

Scene Duration Panel Duration 03:00 Duration 01:00