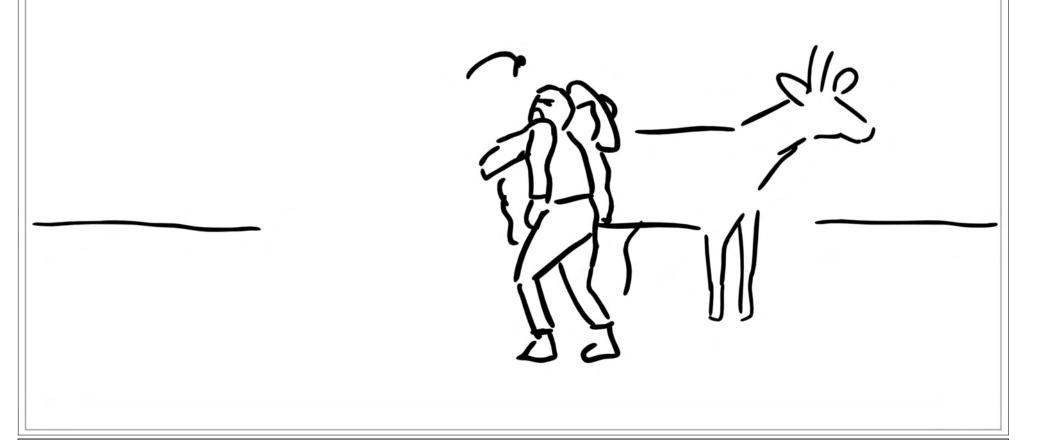

Duration Duration Scene Panel Dia 122\_M\_2 04:00 01:00

Duration Duration Scene Panel Dia 122\_M\_3 03:00 01:00

Action Notes
Alan licks the ground

Duration Duration Panel Dia Scene 03:00 122\_M\_3 2 01:00

Action Notes chews

Scene Duration Panel Duration 3 01:00

Action Notes coughs out a cloud of dust

Scene Duration Panel Duration 122\_M\_3\_A O3:00 1 01:00

Scene Duration Panel Duration 2 01:00

Action Notes

MT takes some grass out of her pocket