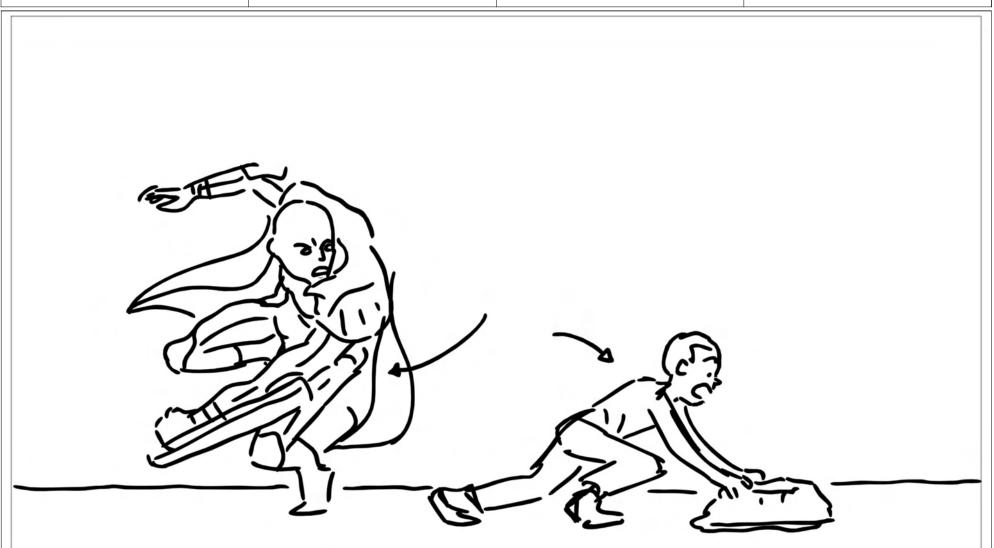

the train wheels follow at their heels - they're about to be crushed

Duration Duration Scene Panel Dia 01:00 122 05:00

Duration Panel Duration Dia Scene 122 05:00 01:00

Action Notes alan dracula leaps off the train roof

Duration Duration Panel Dia Scene 122 05:00 01:00

Action Notes MT follows, MACE close behind

Duration Duration Panel Dia Scene 122 05:00 01:00

Action Notes

MACE is SHEARED IN HALF by the wheels!

Action Notes they fall