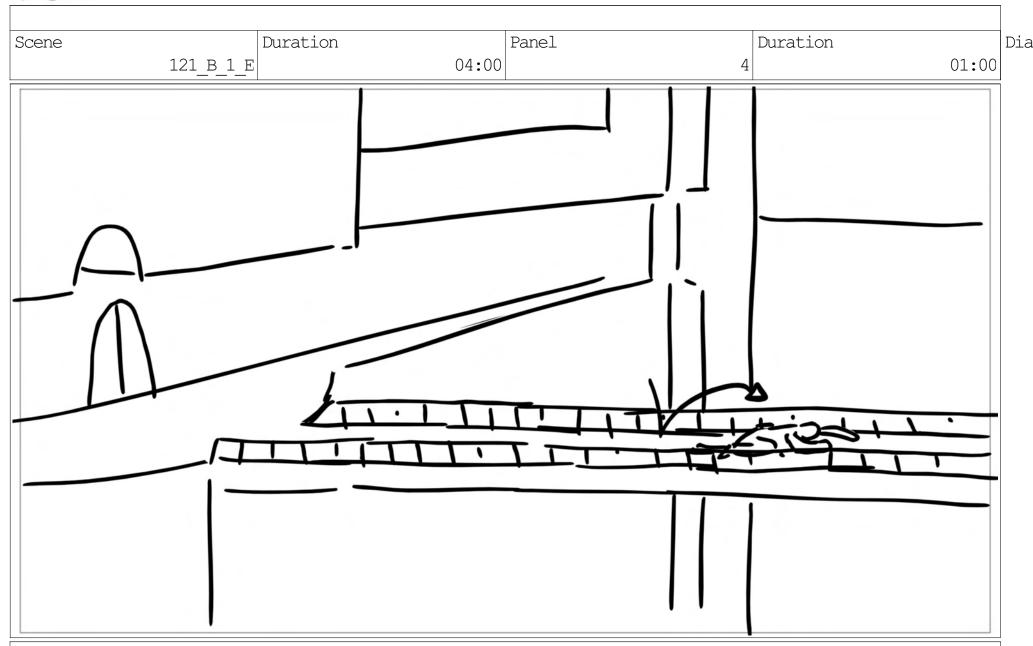

Scene Duration Panel Duration 03:00 Duration 3 01:00

Duration Duration Scene Panel Dia 2 121\_B\_1\_A 03:00 01:00

Scene Duration Panel Duration 3 03:00 Duration 3 01:00

Action Notes
He goes flying off the edge

Action Notes
SIEVE hits the gangway

Duration Duration Scene Panel Dia 121\_B\_1\_E 04:00 2 01:00

Action Notes
THUD

Duration Duration Scene Panel Dia 01:00 121\_B\_1\_H 03:00

Scene Duration Panel Duration 2 121\_B\_1\_H 03:00 2 01:00