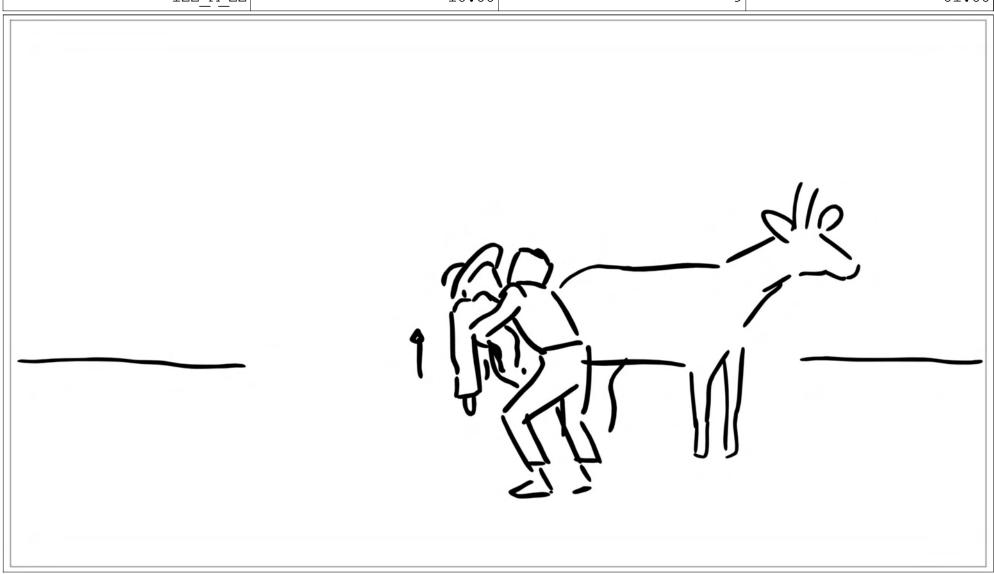

Scene Duration Panel Duration 122\_M\_22 10:00 2 01:00

Scene Duration Panel Duration 122\_M\_22 10:00 3 01:00

Scene Duration Panel Duration 122\_M\_22 10:00 4 01:00

Duration Duration Scene Panel Dia 01:00 122\_M\_22 10:00 5

| cene | Duration<br>122_M_22 | Panel 10:00 | Duration<br>6 | 01:00 |
|------|----------------------|-------------|---------------|-------|
|      |                      |             | 1/2<br>-W     |       |