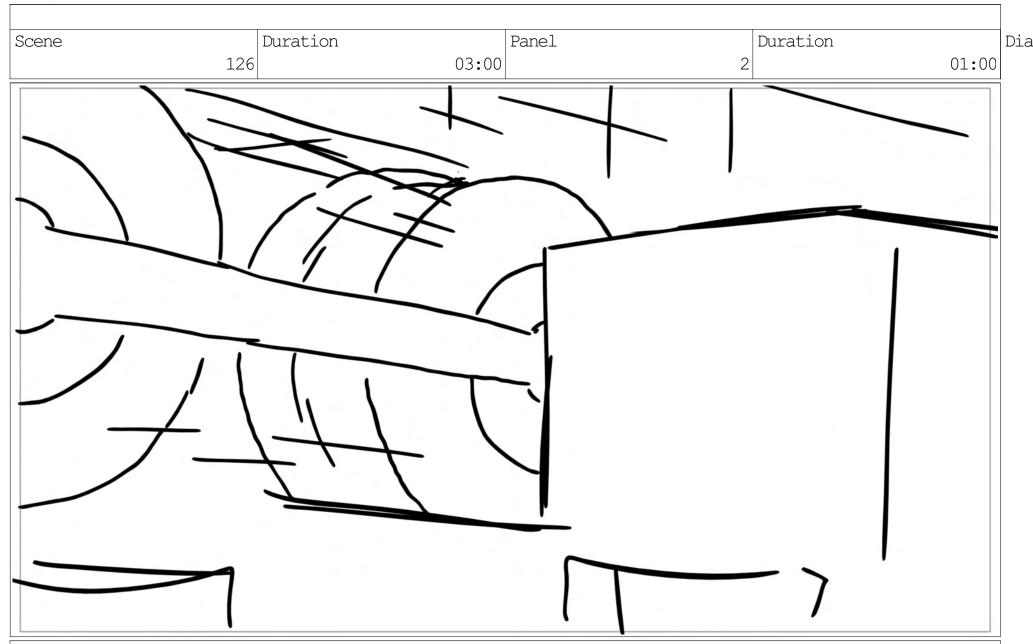

Scene Duration Panel Duration 126 03:00 1 01:00

Action Notes huge train wheels zoom into the groove

Duration Duration Panel Dia Scene 126 03:00 3 01:00

Action Notes

huge train wheels zoom into the groove

Scene Duration Panel Duration 126\_A 05:00 Duration 1 01:00