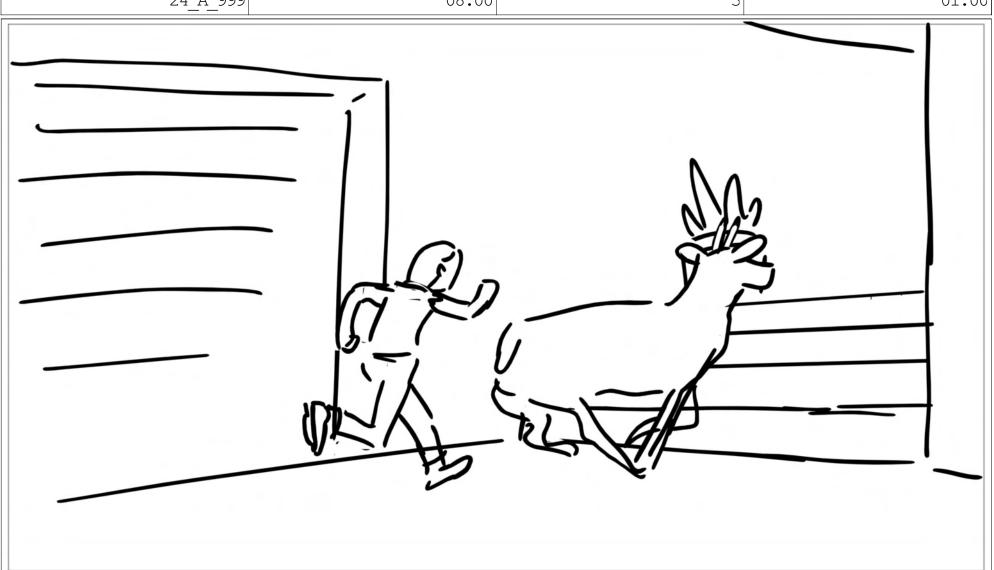

Dia

Duration Duration Scene Panel 01:00 20 03:00

Action Notes

MT and Alan Dracula run through the mall courtyard

Duration Duration Dia Scene Panel 01:00 20 03:00

Duration Duration Dia Scene Panel 01:00 22\_B 01:00