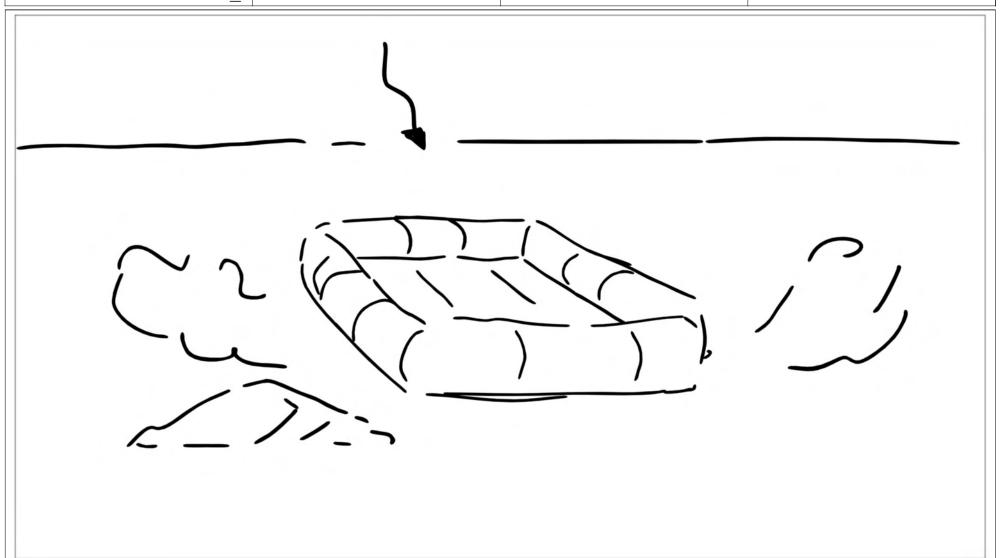

Scene Duration Panel Duration 2 01:00

Action Notes

Alan Dracula plops down, having transformed into an inflatable raft

| ene | Duration | Panel | Duration |       |
|-----|----------|-------|----------|-------|
|     | 122_G    | 04:00 | 3        | 01:00 |
|     |          |       |          |       |
|     |          |       |          |       |
|     |          |       |          |       |
|     |          | -2 4  |          |       |
|     |          |       |          |       |
|     | 8        |       |          |       |
|     |          |       | 1.3      |       |
|     | 7        |       | 7        |       |
|     |          |       | <i>S</i> |       |
|     |          |       |          |       |
|     |          |       | •        |       |
|     |          |       |          |       |
|     |          |       |          |       |
|     |          |       |          |       |