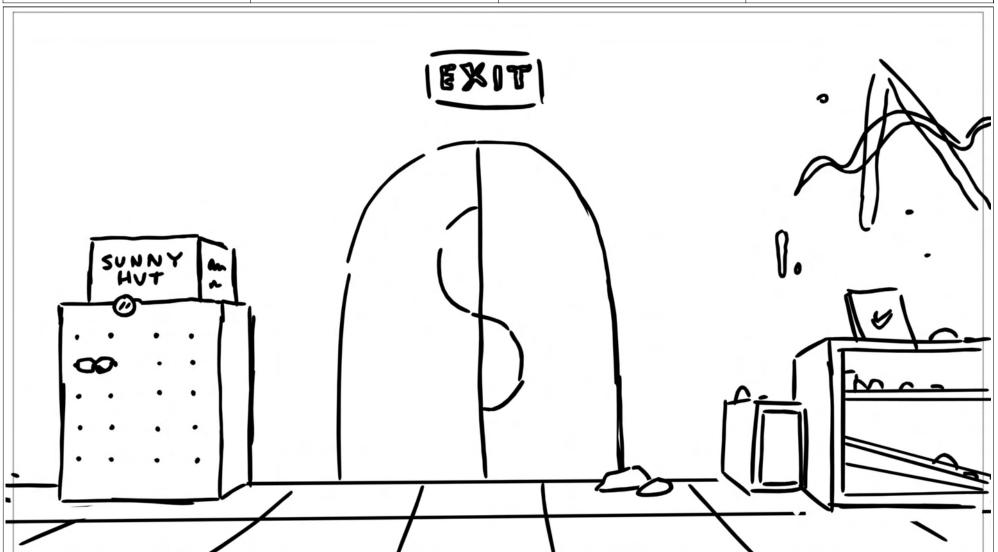

Action Notes
She sees the exit

Scene Duration Panel Duration 01:00 Duration 01:00

Action Notes
She sees the exit

Duration Panel Duration Dia Scene 86 06:00 01:00

Dialog

MT: The exit! C'mon!

Duration Duration Scene Panel Dia 2 86 06:00 01:00