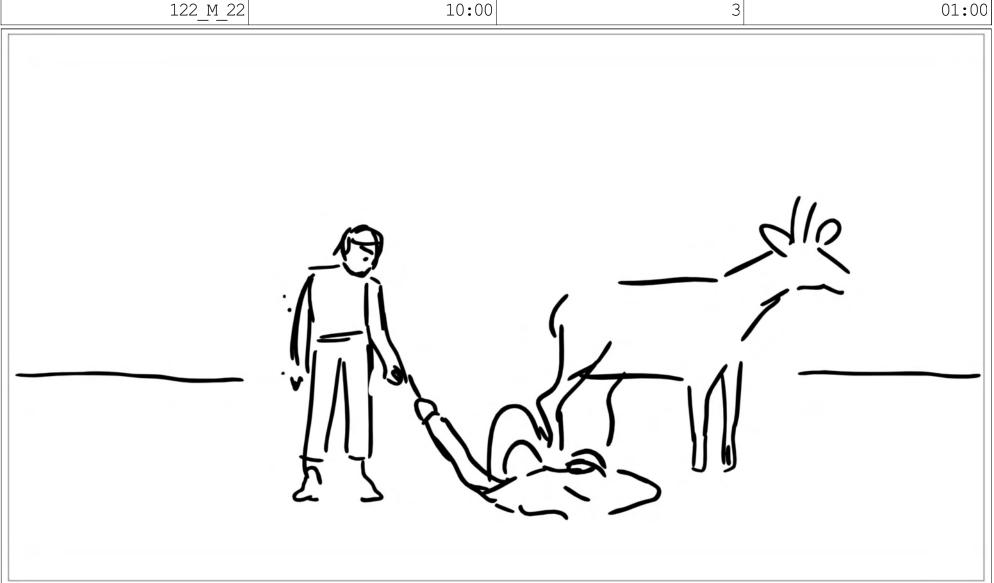

Scene Duration Panel Duration 122\_M\_22 10:00 2 01:00

Scene Duration Panel Duration 122\_M\_22 10:00 3 01:00

Scene Duration Panel Duration 122\_M\_22 10:00 4 01:00

Duration Duration Scene Panel Dia 01:00 122\_M\_22 10:00 5