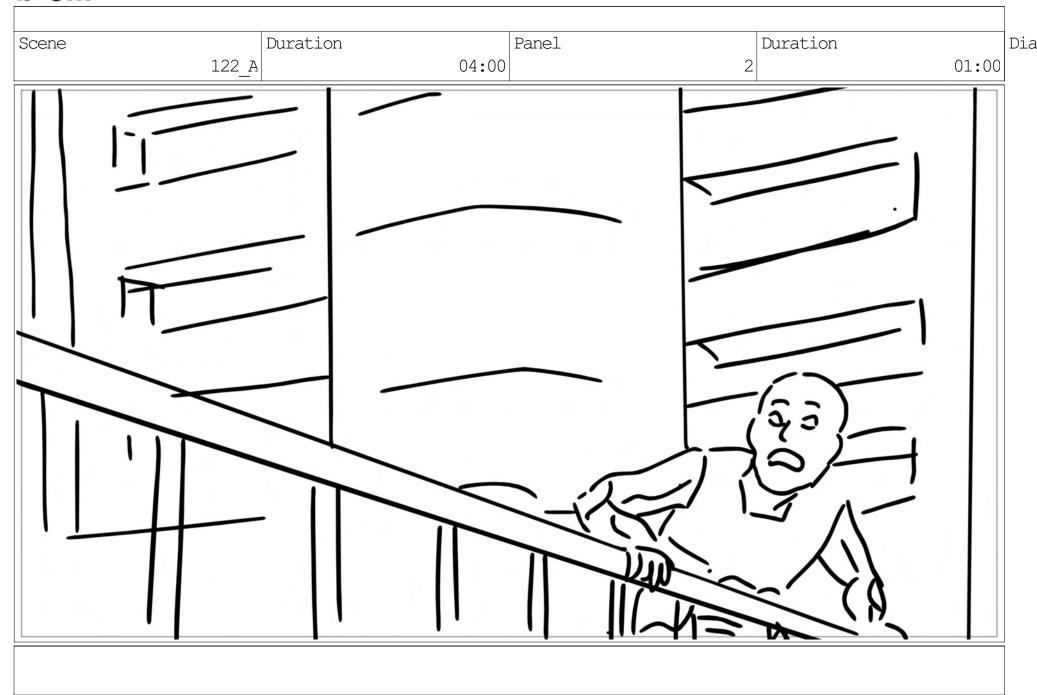

Action Notes they fall

Dialog

SIEVE: Mace!

| cene | 400 - | Duration | Panel |     | 04 00 |
|------|-------|----------|-------|-----|-------|
|      | 122_A |          | 04:00 | 4   | 01:00 |
|      |       |          |       |     |       |
|      | 0     |          |       |     |       |
|      |       |          |       | •   |       |
|      |       |          |       |     |       |
|      |       |          |       |     |       |
|      |       |          |       |     |       |
|      |       |          |       |     |       |
|      |       |          |       |     |       |
|      |       |          |       |     |       |
|      |       |          |       | •   |       |
|      | U     |          |       |     |       |
|      |       |          |       |     |       |
|      |       |          |       |     |       |
|      |       |          |       | 1 ' |       |
|      |       |          |       |     |       |
|      |       |          |       |     |       |