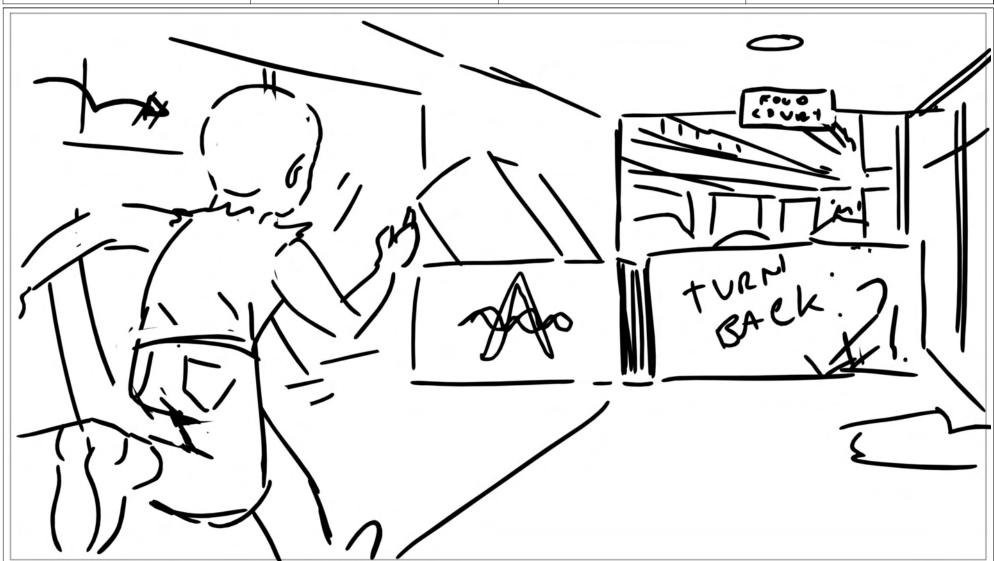

Scene Duration Panel Duration 7 Duration 01:00

Action Notes
The mirror police follow

Scene Duration Panel Duration 8 Duration 09:00

Action Notes
Alan Dracula gallops past them

Scene Duration Panel Duration 09:00 9 01:00

Dia

Duration Duration Scene Panel 01:00 20 03:00

Action Notes

MT and Alan Dracula run through the mall courtyard

Duration Duration Dia Scene Panel 01:00 20 03:00

Duration Duration Dia Scene Panel 01:00 22\_B 01:00