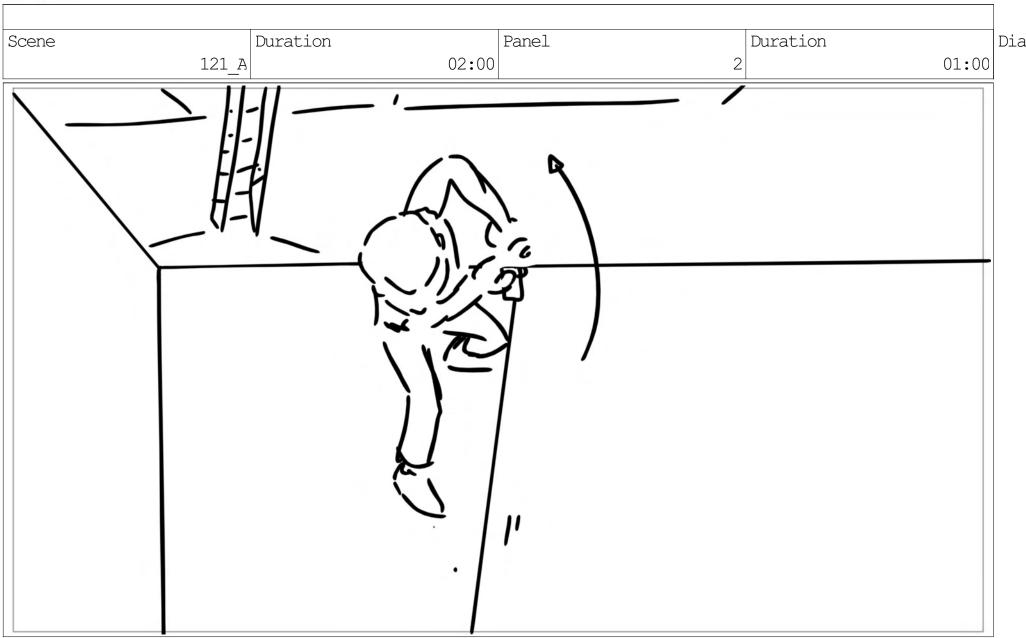

Scene Duration Panel Duration 01:00 Dia

Scene Duration Panel Duration 10 06:00 Panel Duration 01:00

Action Notes

MT grabs her bag and begins to run

Scene Duration Panel Duration 06:00 Duration 2 01:00

Scene Duration Panel Duration 06:00 Duration 3 01:00

Scene Duration Panel Duration 06:00 Panel Duration 01:00

Action Notes

Mace swings the sander at her, glances her hair

Scene Duration Panel Duration 5 01:00

Scene Duration Panel Duration 06:00 Fanel 01:00

Scene Duration Panel Duration 11 01:00 Duration 1 01:00