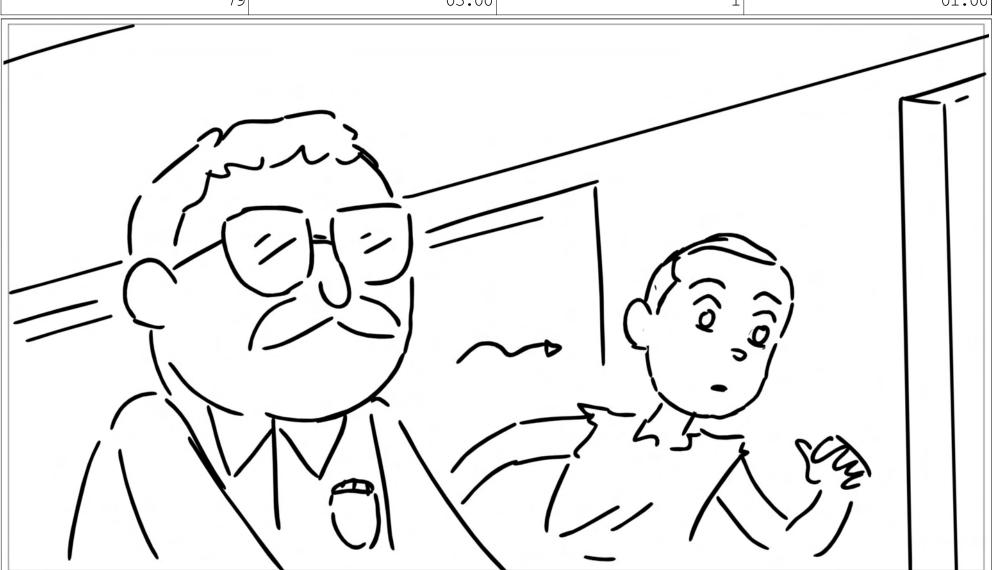

Action Notes

Tears stream down MT's face

Duration Duration Dia Scene Panel 1\_B 01:00 01:00 0

Scene Duration Panel Duration Dia Grace: I & another bel

Dialog

Grace: I can't believe he took the exit.

Scene Duration Panel Duration 08:00 Panel 2 01:00

Dialog

Simon: He was weak.

Scene Duration Panel Duration 08:00 Duration 3 Duration 01:00 O

Dialog

Grace: He wasn't weak.

Scene Duration Panel Duration 08:00 O1:00

Dialog

Grace: He was misled.