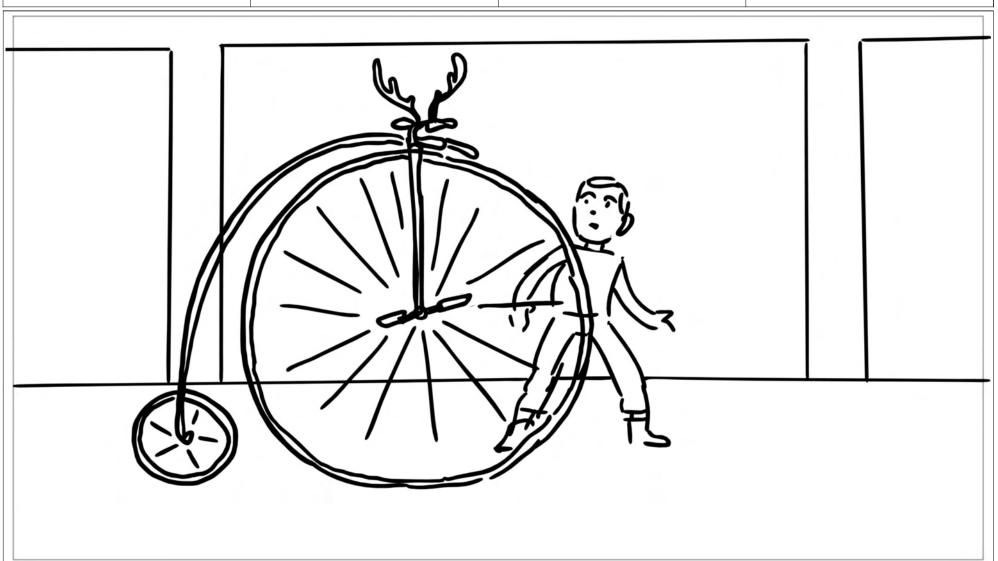

Duration Duration Panel Dia Scene 22\_D\_1 06:00 01:00

Action Notes

transforms into an old-timey bicycle and squeezes through

Scene Duration Panel Duration 5 01:00

Action Notes

transforms into an old-timey bicycle and squeezes through

Action Notes

transforms into an old-timey bicycle and squeezes through

Scene Duration Panel Duration 02:00 Duration 1 01:00

Scene Duration Panel Duration 22\_G 02:00 Panel Duration 01:00

Action Notes
Alan catches up to MT