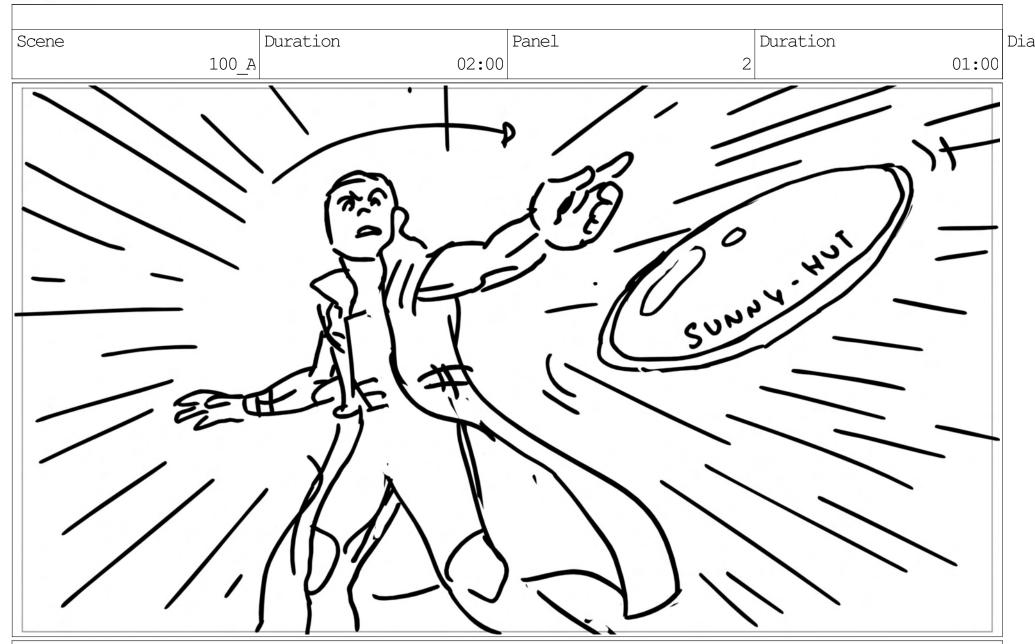

Duration Duration Scene Panel Dia 05:00 100 01:00

Action Notes

MT gets the idea, shoots her harpoon

Action Notes

Action Notes she swings out of frame

Duration Panel Duration Dia Scene 100\_A 02:00 01:00

MACE grabs the little mirror people use to look at their prospective sunglasses

Action Notes
throws it like a frisbee at MT

Scene Duration Panel Duration 100\_B 02:00 Panel 1 01:00

Action Notes
it sticks to her backpack

Duration Duration Dia Scene Panel 100\_B 02:00 01:00

Scene Duration Panel Duration 104 02:00 Panel 1 01:00