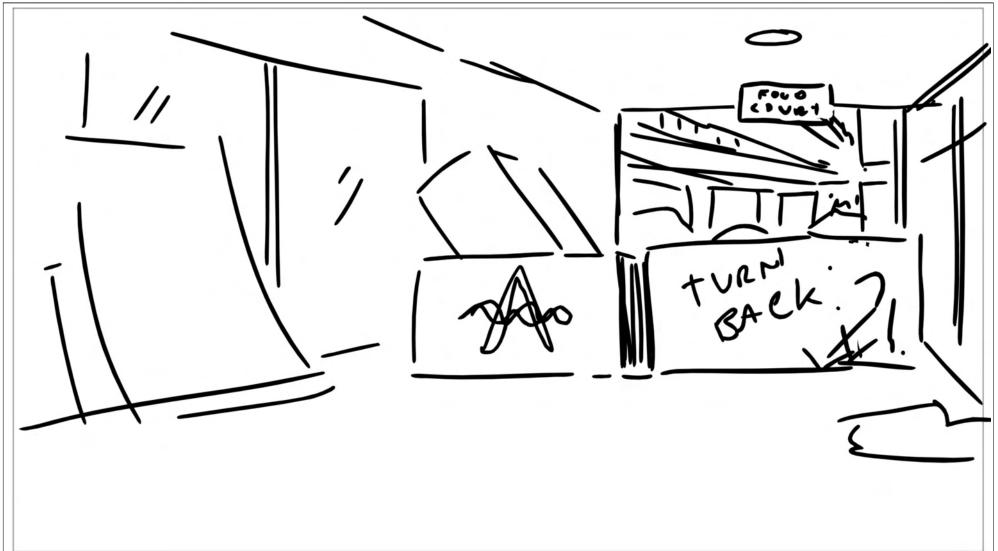

Scene Duration Panel Duration 7 Duration 01:00

Action Notes
The mirror police follow

Scene Duration Panel Duration 8 Duration 09:00

Action Notes
Alan Dracula gallops past them

Scene Duration Panel Duration 09:00 9 01:00

Dia

Duration Duration Scene Panel 01:00 20 03:00

Action Notes

MT and Alan Dracula run through the mall courtyard

Duration Duration Dia Scene Panel 01:00 20 03:00

Duration Duration Dia Scene Panel 01:00 22\_B 01:00