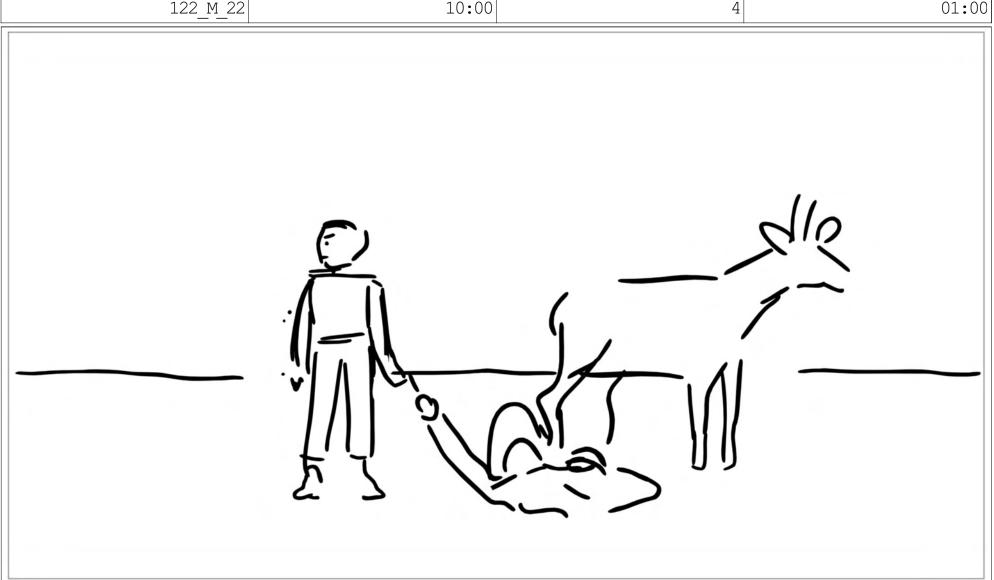

Scene Duration Panel Duration 122\_M\_22 10:00 2 01:00

Scene Duration Panel Duration 122\_M\_22 10:00 3 01:00

Scene Duration Panel Duration 122\_M\_22 10:00 4 01:00

Duration Duration Scene Panel Dia 01:00 122\_M\_22 10:00 5