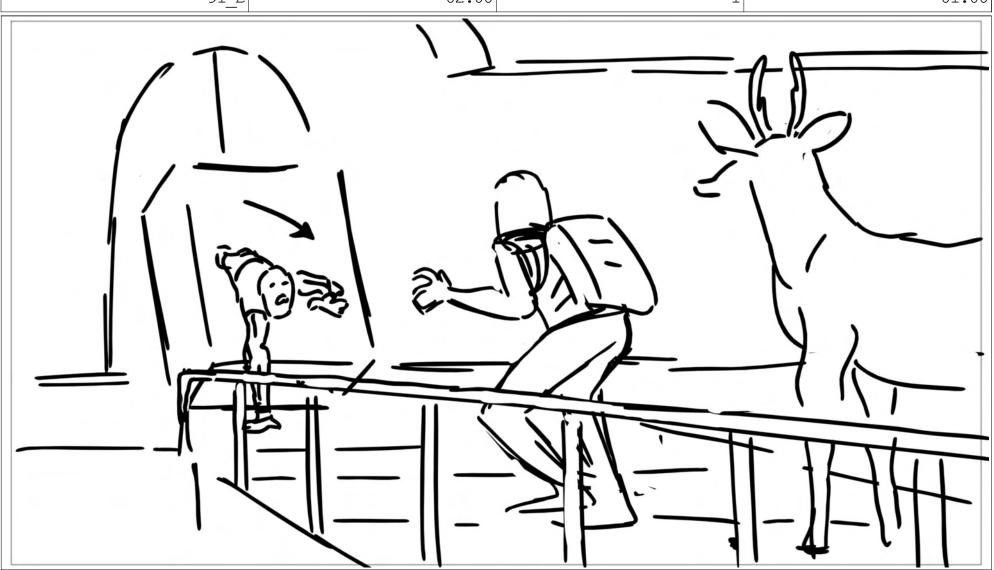

Action Notes crushes it!

Scene Duration Panel Duration 02:00 Duration 01:00

Action Notes

She backs away as they crawl grotesquely out of the tiny reflection

Duration Duration Dia Scene Panel 02:00 91\_B 01:00