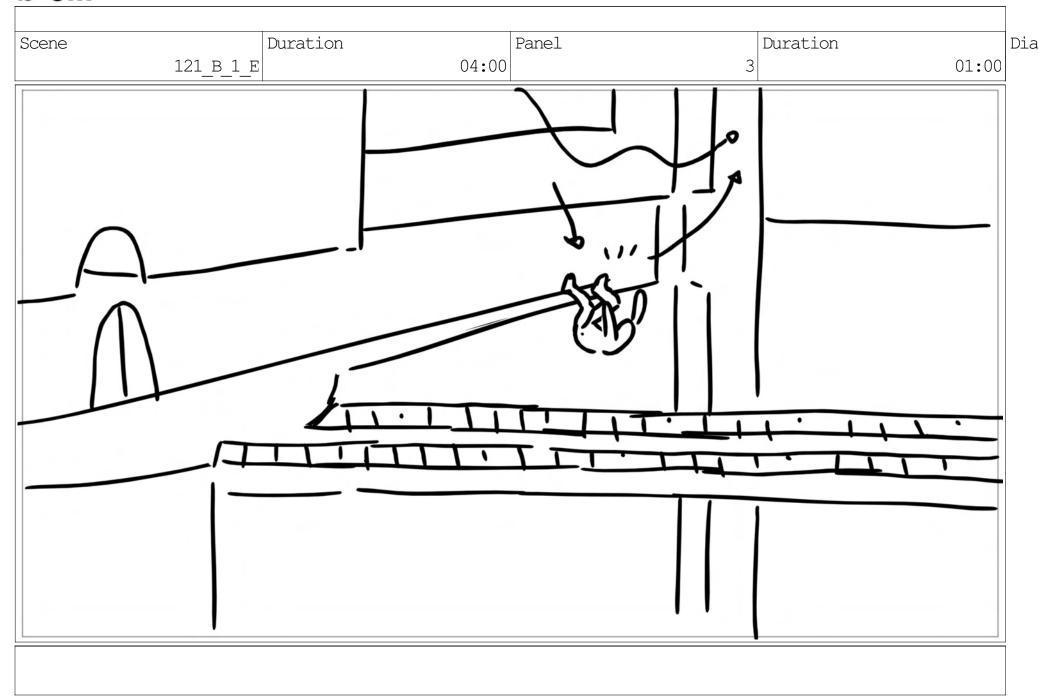

Action Notes

. . . .

Scene Duration Panel Duration 2:00 Panel Duration 01:00

Action Notes
She yanks on the harpoon

Scene Duration Panel Duration 121\_B 03:00 1 01:00

Scene Duration Panel Duration 2 01:00

Action Notes
SIEVE gets pulled forward

Scene Duration Panel Duration 03:00 Duration 3 01:00

Duration Duration Scene Panel Dia 2 121\_B\_1\_A 03:00 01:00

Scene Duration Panel Duration 3 03:00 Duration 3 01:00

Action Notes
He goes flying off the edge