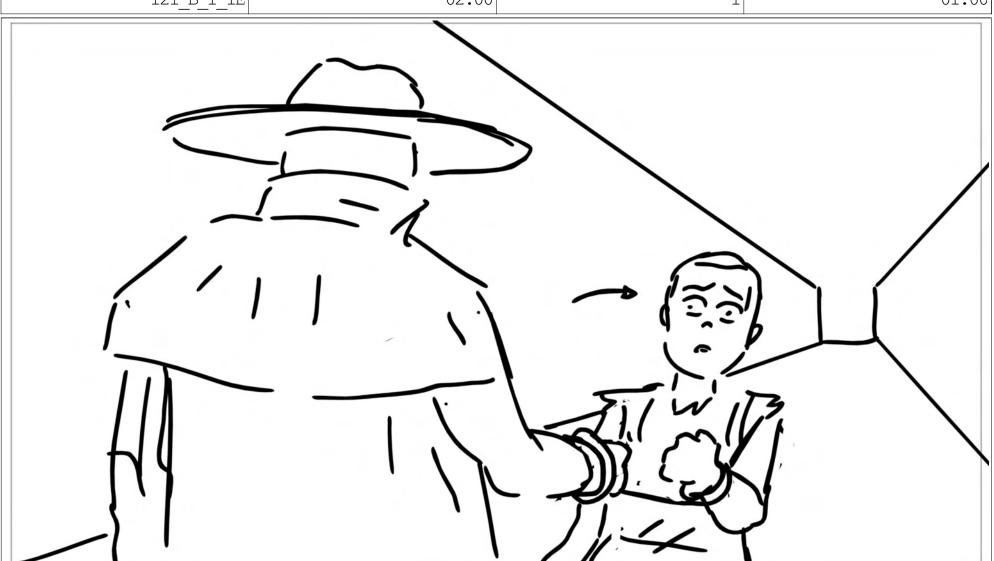

Action Notes stares at MACE hatefully

Duration Duration Scene Panel Dia 2 121\_B\_1\_1D 02:00 01:00

Action Notes
SFX: rumbling

Scene Duration Panel Duration 121\_B\_1\_1E 02:00 Duration 1 Duration 01:00

Action Notes
MT looks behind MACE

Scene Duration Panel Duration 2:00 Duration 2 Duration 01:00

Action Notes

he turns back...what's that sound?

Duration Duration Scene Panel Dia 01:00 124 04:00

Duration Duration Panel Dia Scene 124 04:00 2 01:00 SCREEN