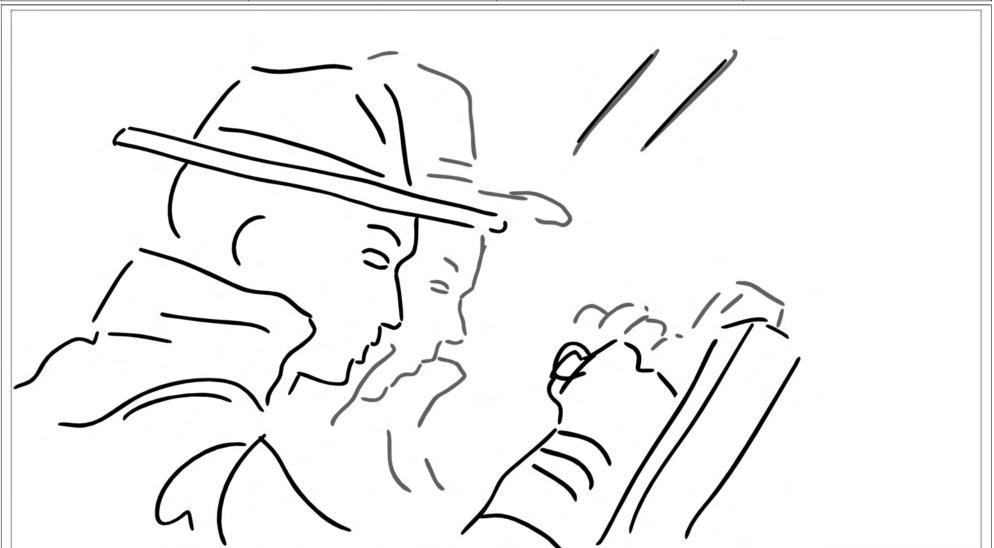

Action Notes

Mace runs up to the blocked off area

Scene Duration Panel Duration 3 01:00

Scene Duration Panel Duration 24\_A 05:00 Panel 2 01:00

Scene Duration Panel Duration 05:00 Duration 3 01:00

Scene Duration Panel Duration 05:00 Duration 4 Duration 01:00

Action Notes

Runs past a window and notices his reflection

Scene Duration Panel Duration 5 01:00

Action Notes

Runs past a window and notices his reflection

Scene Duration Panel Duration 03:00 Duration 01:00