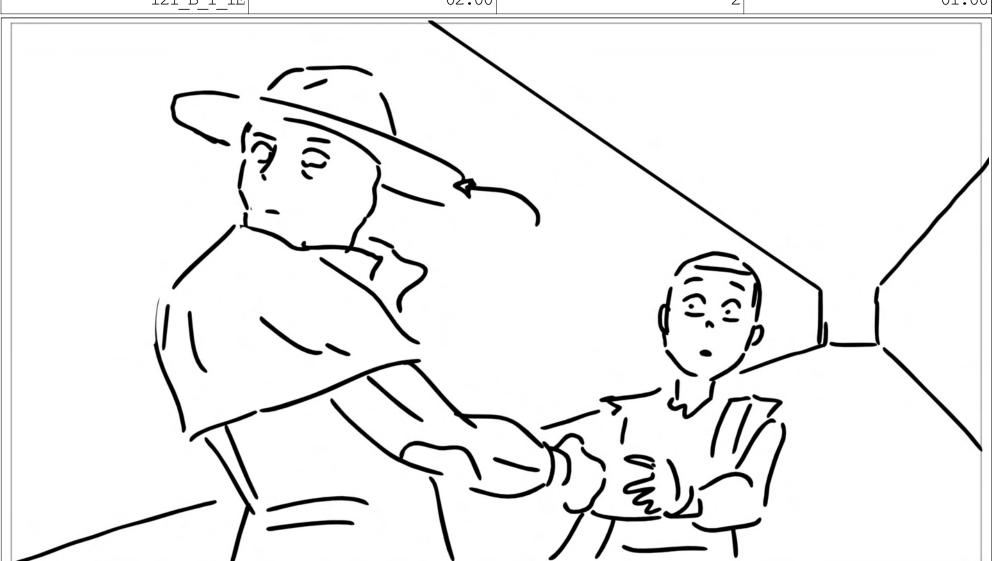

Action Notes stares at MACE hatefully

Duration Duration Scene Panel Dia 2 121\_B\_1\_1D 02:00 01:00

Action Notes
SFX: rumbling

Scene Duration Panel Duration 121\_B\_1\_1E 02:00 Duration 1 Duration 01:00

Action Notes
MT looks behind MACE

Scene Duration Panel Duration 2:00 Duration 2 Duration 01:00

Action Notes

he turns back...what's that sound?

Duration Duration Scene Panel Dia 01:00 124 04:00

Duration Duration Panel Dia Scene 124 04:00 2 01:00 SCREEN