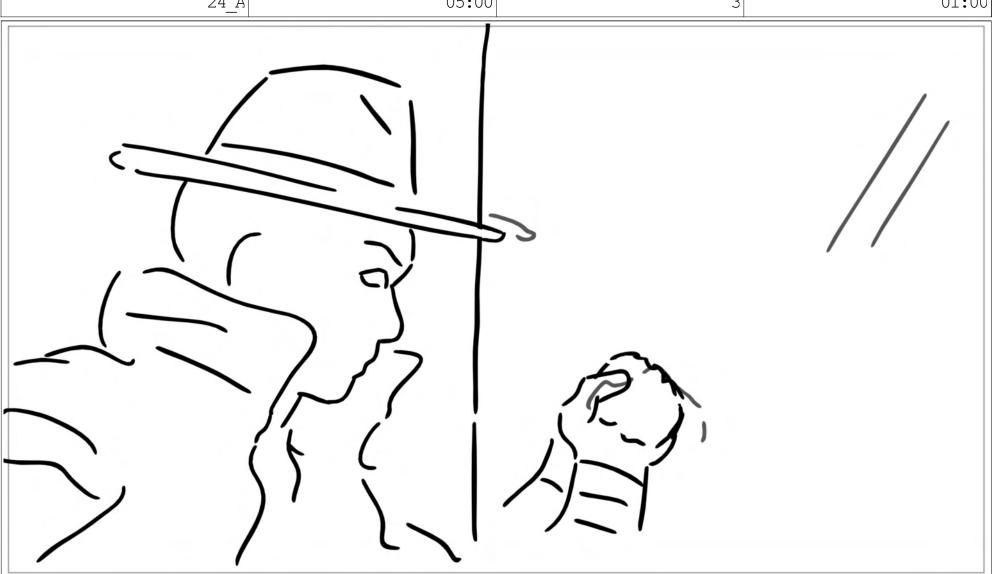

Action Notes

Mace runs up to the blocked off area

Scene Duration Panel Duration 3 01:00

Scene Duration Panel Duration 24\_A 05:00 Panel 2 01:00

Scene Duration Panel Duration 05:00 Duration 3 01:00

Scene Duration Panel Duration 05:00 Duration 4 Duration 01:00

Action Notes

Runs past a window and notices his reflection

Scene Duration Panel Duration 5 01:00

Action Notes

Runs past a window and notices his reflection

Scene Duration Panel Duration 03:00 Duration 01:00