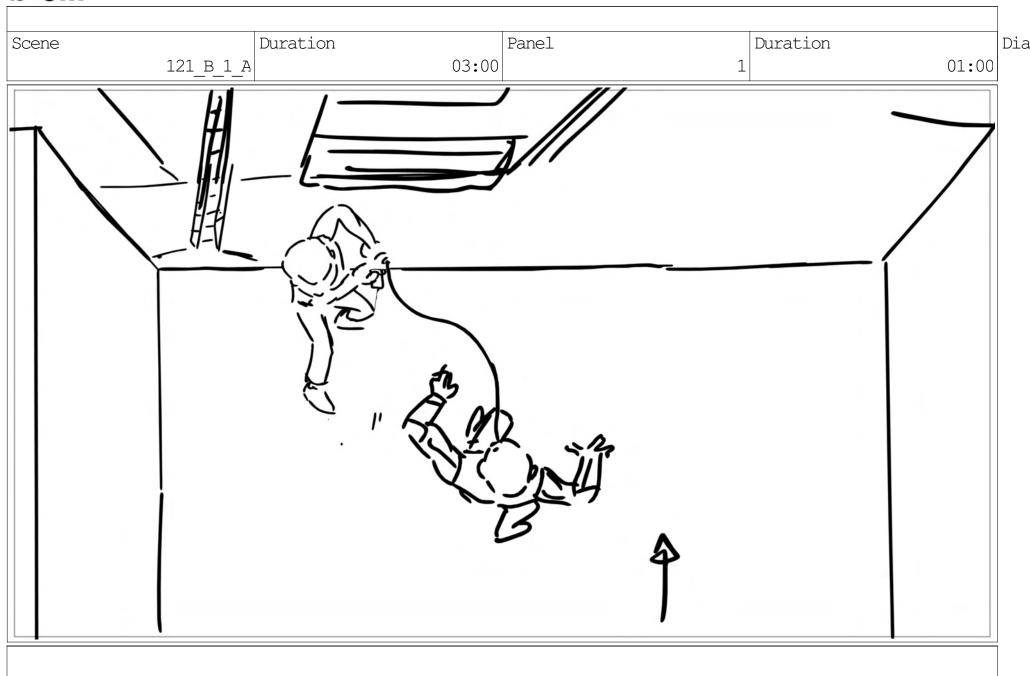

Action Notes

. . . .

Scene Duration Panel Duration 2:00 Panel Duration 01:00

Action Notes
She yanks on the harpoon

Scene Duration Panel Duration 121\_B 03:00 1 01:00

Scene Duration Panel Duration 2 01:00

Action Notes
SIEVE gets pulled forward

Scene Duration Panel Duration 03:00 Duration 3 01:00

Duration Duration Scene Panel Dia 2 121\_B\_1\_A 03:00 01:00

Scene Duration Panel Duration 3 03:00 Duration 3 01:00

Action Notes
He goes flying off the edge