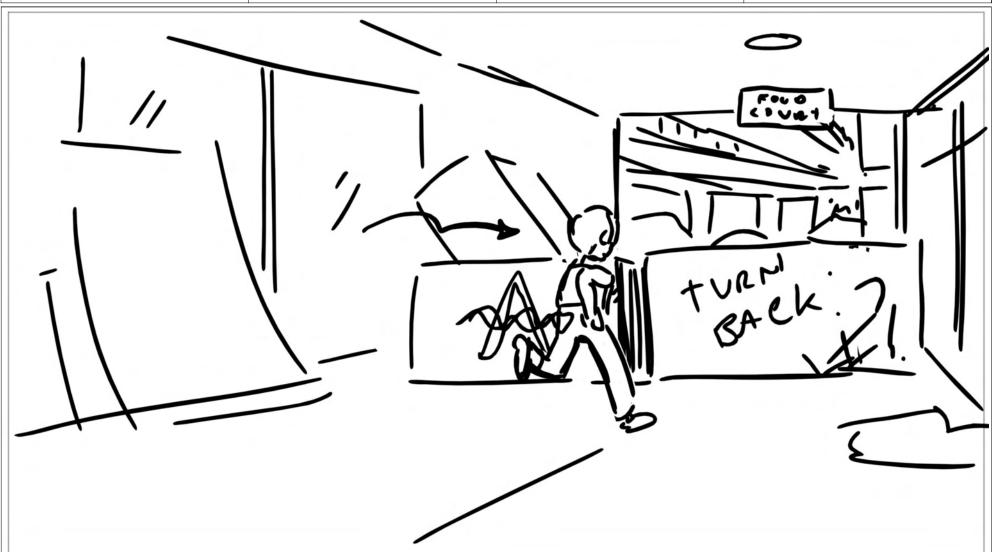

Scene Duration Panel Duration 7 Duration 01:00

Action Notes
The mirror police follow

Scene Duration Panel Duration 8 Duration 09:00

Action Notes
Alan Dracula gallops past them

Scene Duration Panel Duration 09:00 9 01:00

Dia

Duration Duration Scene Panel 01:00 20 03:00

Action Notes

MT and Alan Dracula run through the mall courtyard

Duration Duration Dia Scene Panel 01:00 20 03:00

Duration Duration Dia Scene Panel 01:00 22\_B 01:00