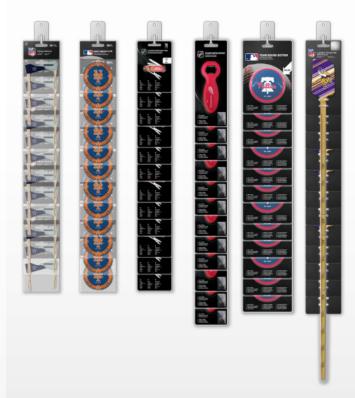

#### **CLIP STRIP PROGRAM**

The Sports Vault Corp. also offers clip strips that can be customized to display a variety of items and sizes.

Designed to hang off of shelves, racks, or walls, they occupy no floor space while helping put products in strategic areas to increase sales.

- Customizable to retailer's needs
- 12 hanging hooks
- Space-saving
- Increases merchandise display capacity
- Measures 1.5" W x 23.5" H