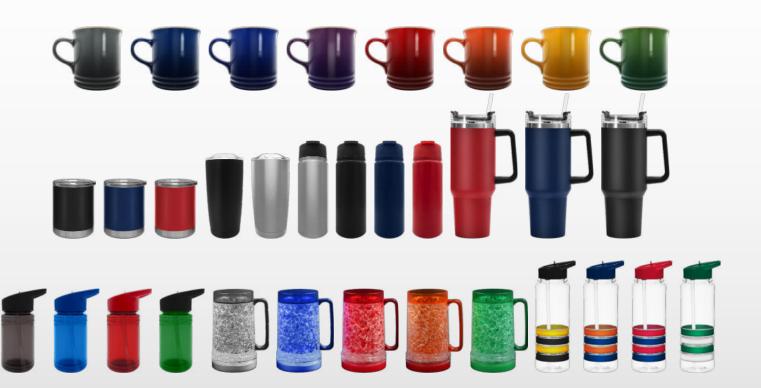

### DRINKWARE / STAINLESS STEEL COLLECTION

DET

**20**0Z **STAINLESS STEEL TUMBLER** 

180z STAINLESS STEEL WATER BOTTLE

180z EXECUTIVE WATER BOTTLE

180z EXECUTIVE BLUE WATER BOTTLE

180z EXECUTIVE RED WATER BOTTLE

**40**0Z EXECUTIVE TRAVEL TUMBLER

**40**02 EXECUTIVE BLUE TRAVEL TUMBLER

**40**0Z EXECUTIVE RED TRAVEL TUMBLER

120z EXECUTIVE LOWBALL TUMBLER

DTS 120Z EXECUTIVE BLUE LOWBALL TUMBLER

120z EXECUTIVE RED LOWBALL TUMBLER

### **DRINKWARE / PLASTIC COLLECTION**

25<sub>0Z</sub> BANDED BOTTLE Bottle with flip top spout and elastic gripper bands

160z KIDS MASCOT CARD WATER BOTTLE