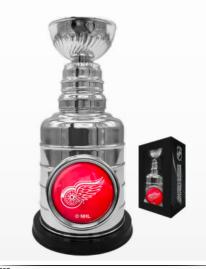

### **STANLEY CUP REPLICAS**

**8" STANLEY CUP REPLICA** 

RMC 3.25" STANLEY CUP REPLICA