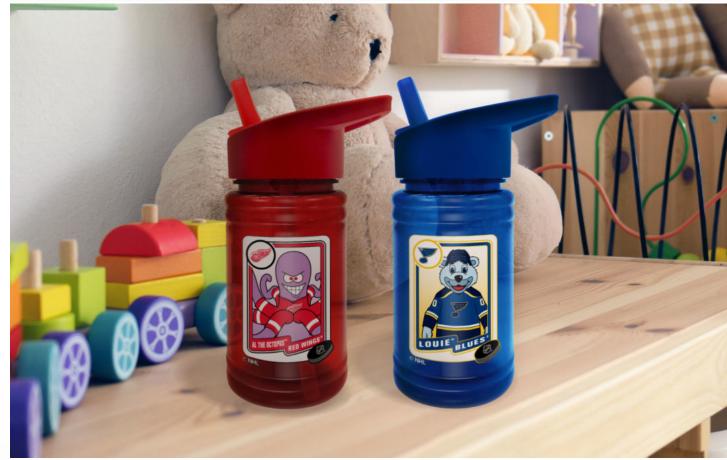

### **DRINKWARE / PLASTIC COLLECTION**

25<sub>0Z</sub> BANDED BOTTLE Bottle with flip top spout and elastic gripper bands

160z KIDS MASCOT CARD WATER BOTTLE