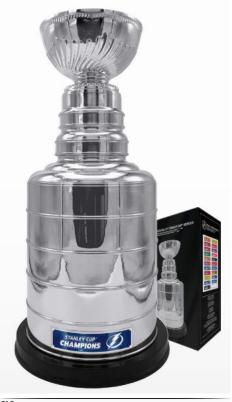

### **STANLEY CUP REPLICAS**

**8" STANLEY CUP REPLICA** 

RMC 3.25" STANLEY CUP REPLICA