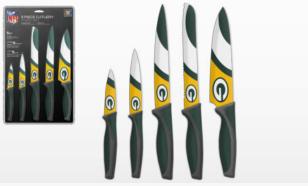

## KITCHENWARE / KNIFE COLLECTION

5pc KNIFE AND CUTTING BOARD SET
Set of three A20 grade challenge shall be greater with propagation bendue and two one slip cutting boards.

5pc KITCHEN KNIFE SET
rade stainless steel knives with ergonomic polypropylene handles