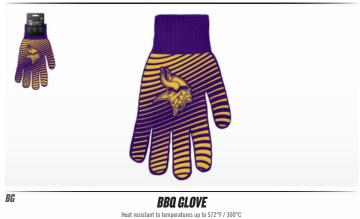

PK PROPERTY OF MIXING GLASS SET** 2 - 16oz mixing glasses with Property Of artwork I Packaged in gift box



GCM



**2PK PROPERTY OF COFFEE MUG SET** 



NEW!

## KITCHENWARE / KNIFE COLLECTION



5pc KNIFE AND CUTTING BOARD SET
Set of three A20 grade challenge shall be greater with propagation bendue and two one slip cutting boards.





5pc KITCHEN KNIFE SET
rade stainless steel knives with ergonomic polypropylene handles



**APC STEAK KNIFE SET**Set of four 430 grade stainless steel serrated knives with ergonomic polypropylene handles





## KITCHENWARE / BBQ COLLECTION



16" KITCHEN TONGS
Stainless steel tongs with laser engraved logo and custom artwork on wood handle



BBO SPATULA
Stainless steel snatula with laser engraved wordmark custom artwork on wood bandle, and bottle one



KITCHENWARE / EVERYDAY COLLECTION



SILICONE SPATULA
Flexible, non-stick silicone spatula



**3PC KITCHEN UTENSIL SET**Flexible, non-stick silicone spatula, serving spoon, and whisk







LARGE CUTTING BOARD



### HOMEGATING / WORK GLOVES





THE CLOSER WORK GLOVE

## **DISPLAY PROGRAM**





The Sports Vault Corp. is proud to offer high quality, customizable, free standing display options in an array of TSV Home items and configurations, to match any of your specific retailing needs.

Contact us for current displays or to create a custom design.

#### **FEATURES**

- Customizable to retailer's needs
- 6" hanging pegs
- Optional bottom tray for oversized items
- TSV branded header card
- Compact shipping and easy set-up
- Measures 13.5" W x 68.13" H x 14" D



#### **CLIP STRIP PROG