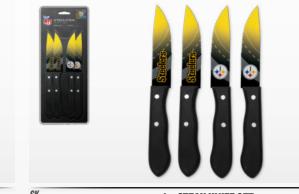

**APC STEAK KNIFE SET**Set of four 430 grade stainless steel serrated knives with ergonomic polypropylene handles