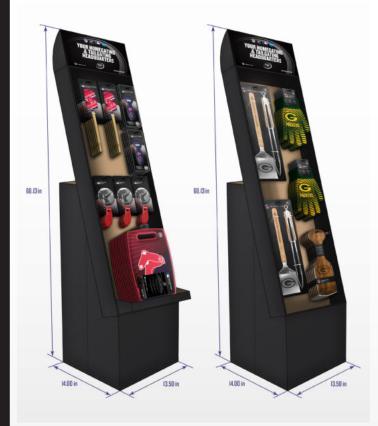

## **DISPLAY PROGRAM**

The Sports Vault Corp. is proud to offer high quality, customizable, free standing display options in an array of TSV Home items and configurations, to match any of your specific retailing needs.

#### **FEATURES**

- Customizable to retailer's needs
- 6" hanging pegs
- Optional bottom tray for oversized items
- TSV branded header card
- Compact shipping and easy set-up
- Measures 13.5" W x 68.13" H x 14" D