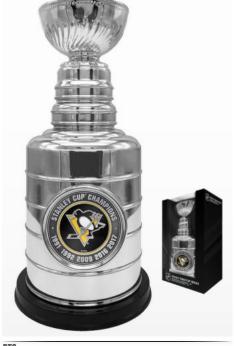

### **STANLEY CUP REPLICAS**

**8" STANLEY CUP REPLICA** 

RMC 3.25" STANLEY CUP REPLICA