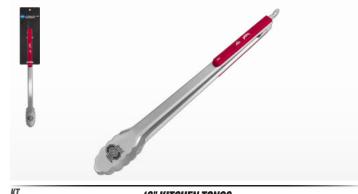

## KITCHENWARE / BBQ COLLECTION

16" KITCHEN TONGS
Stainless steel tongs with laser engraved logo and custom artwork on wood handle

BBO SPATULA
Stainless steel snatula with laser engraved wordmark custom artwork on wood bandle, and bottle one