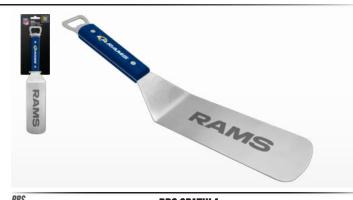

## KITCHENWARE / BBQ COLLECTION

16" KITCHEN TONGS
Stainless steel tongs with laser engraved logo and custom artwork on wood handle

BBO SPATULA
Stainless steel snatula with laser engraved wordmark custom artwork on wood bandle, and bottle one