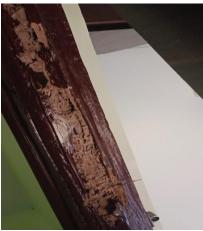

## **TERMITES IN WINDOWS AND DOOR FRAMES?**

This occurs when we ask our carpenters or painters to apply paint to damaged areas without first treating the region or simply by spraying readily available products from the market. Under the paint, termites eat and leave their traces.

#### **PREVENTION!**

Avoid using other products or any form of home cures as this could shorten the lifespan of structures and result in broken windows, doors, and door frames. To stop the infection, contact m/s COOMAR PEST MANAGEMENT SERVICES right away.