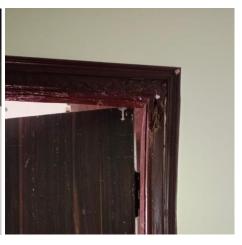

## **TERMITES IN WINDOWS AND DOOR FRAMES?**

This occurs when we ask our carpenters or painters to apply paint to damaged areas without first treating the region or simply by spraying readily available products from the market. Under the paint, termites eat and leave their traces.

#### **PREVENTION!**

Avoid using other products or any form of home cures as this could shorten the lifespan of structures and result in broken windows, doors, and door frames. To stop the infection, contact m/s COOMAR PEST MANAGEMENT SERVICES right away.