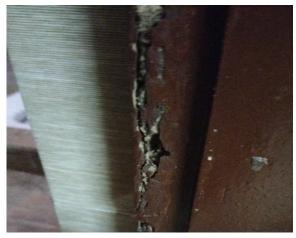

## **TERMITES IN WINDOWS AND DOOR FRAMES?**

This occurs when we ask our carpenters or painters to apply paint to damaged areas without first treating the region or simply by spraying readily available products from the market. Under the paint, termites eat and leave their traces.

#### **PREVENTION!**

Avoid using other products or any form of home cures as this could shorten the lifespan of structures and result in broken windows, doors, and door frames. To stop the infection, contact m/s COOMAR PEST MANAGEMENT SERVICES right away.