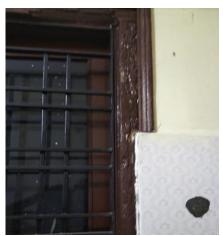

## **TERMITES IN WINDOWS AND DOOR FRAMES?**

This occurs when we ask our carpenters or painters to apply paint to damaged areas without first treating the region or simply by spraying readily available products from the market. Under the paint, termites eat and leave their traces.

#### **PREVENTION!**

Avoid using other products or any form of home cures as this could shorten the lifespan of structures and result in broken windows, doors, and door frames. To stop the infection, contact m/s COOMAR PEST MANAGEMENT SERVICES right away.