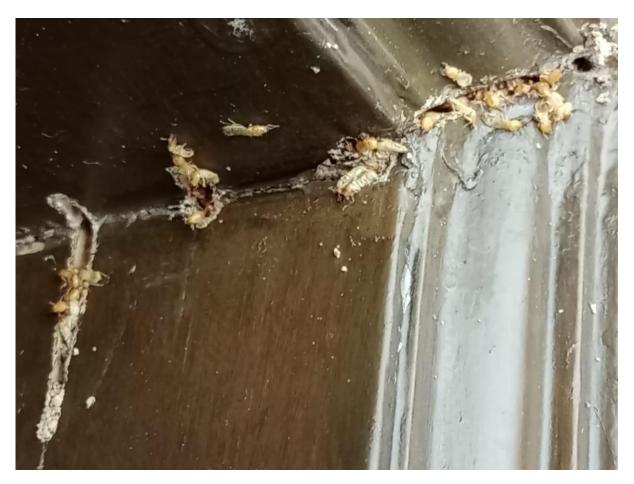

## **TERMITES IN WINDOWS AND DOOR FRAMES?**

This occurs when we ask our carpenters or painters to apply paint to damaged areas without first treating the region or simply by spraying readily available products from the market. Under the paint, termites eat and leave their traces.

#### **PREVENTION!**

Avoid using other products or any form of home cures as this could shorten the lifespan of structures and result in broken windows, doors, and door frames. To stop the infection, contact m/s COOMAR PEST MANAGEMENT SERVICES right away.