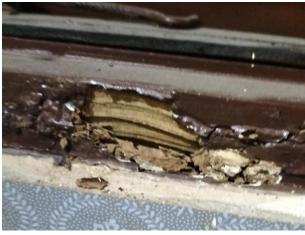

## **TERMITES IN WINDOWS AND DOOR FRAMES?**

This occurs when we ask our carpenters or painters to apply paint to damaged areas without first treating the region or simply by spraying readily available products from the market. Under the paint, termites eat and leave their traces.

#### **PREVENTION!**

Avoid using other products or any form of home cures as this could shorten the lifespan of structures and result in broken windows, doors, and door frames. To stop the infection, contact m/s COOMAR PEST MANAGEMENT SERVICES right away.