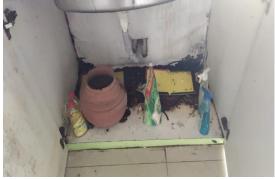

#### **TERMITES IN KITCHEN?**

Many of us ignore this situation because we think it's just a water leak and attempt to prevent it because it occurs when there is a water leak and this attracts termites for rapid breeding. Additionally, this issue has repeatedly shown to be the origin of termite infestations. This scenario has the potential to spread throughout the house and cause property damage.

### **PREVENTION!**

To eradicate the infection, attempt to remove the wood structure, check for water leaks, proceed with the water proofing operation, and contact m/s COOMAR PEST MANAGEMENT SERVICES right away.