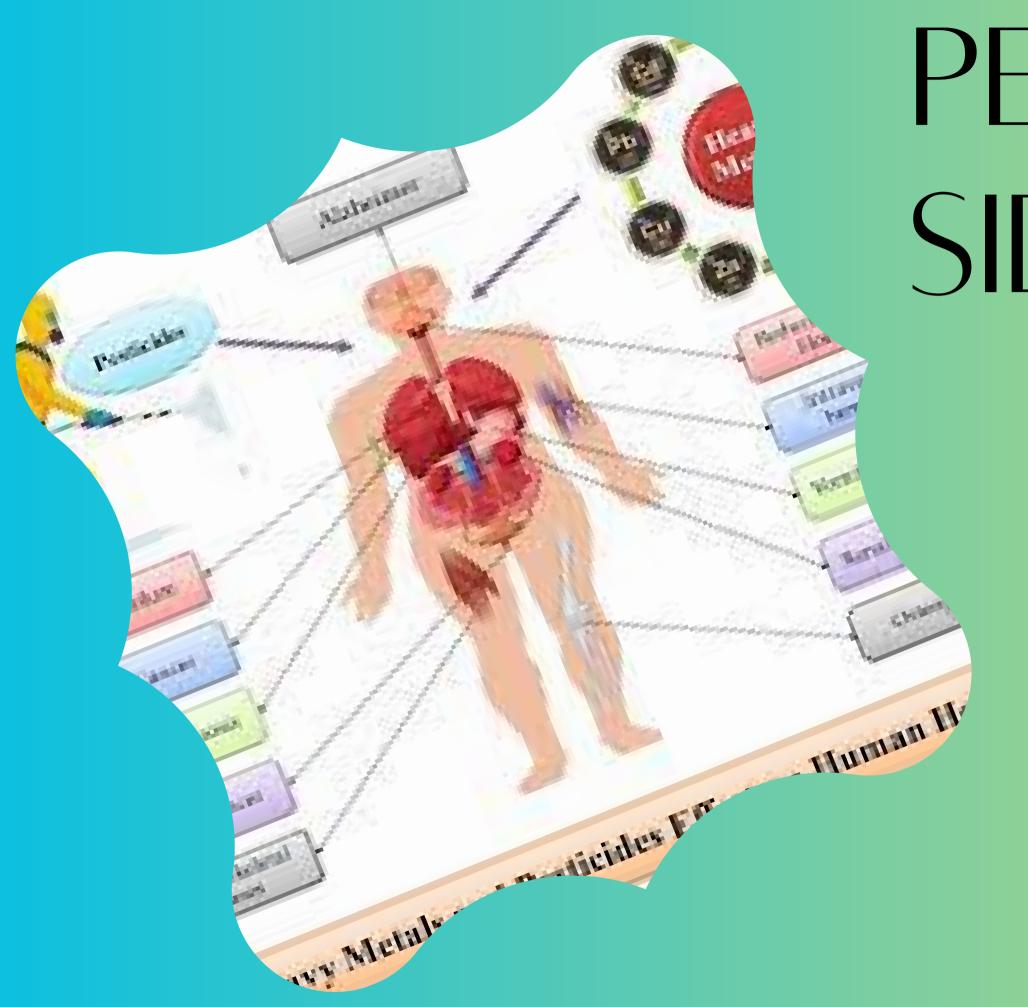

# PESTICIDE SIDE EFFECTS

Toxic effects by pesticide exposure can range from mild symptoms, like major skin irritation or other allergic symptoms, to more severe symptoms, like strong headache, dizziness, or nausea.