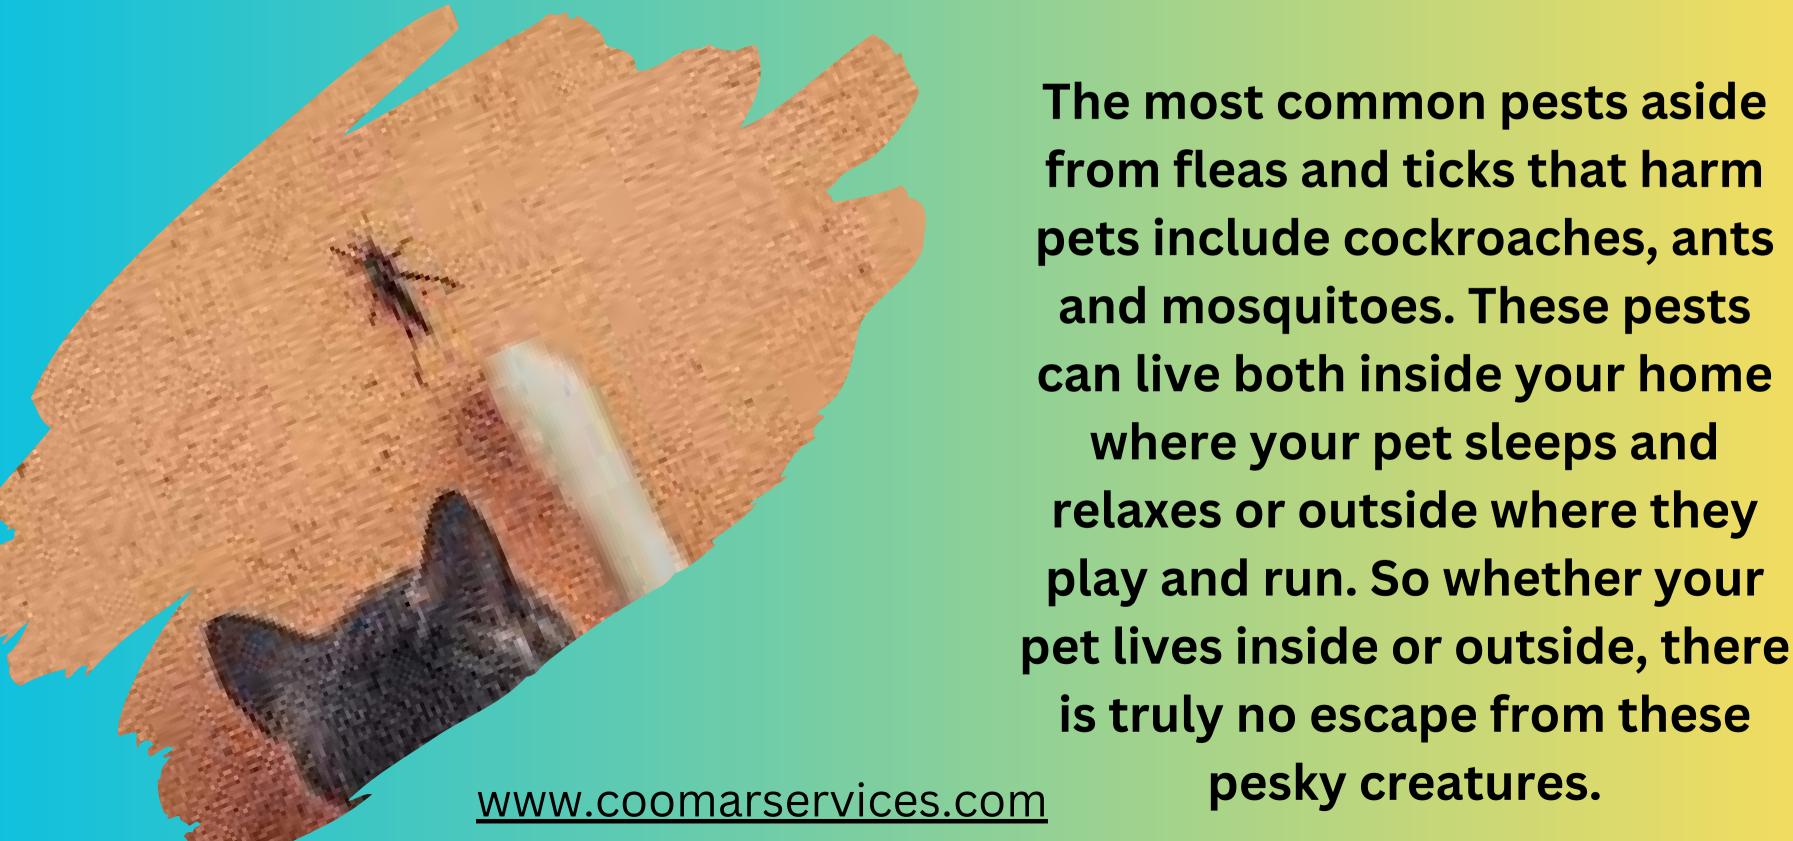

### **GIVING LIFE TO YOUR HOMES**





## DEFINATION



A pest is any organism harmful to humans or human concerns. The term is particularly used for creatures that damage crops, livestock, and forestry or cause a nuisance to people, especially in their homes.



Pests include insects, nematodes, mites, snails, slugs, etc. and vertebrates like rats, birds, etc. Depending upon the importance, pests may be agricultural forest, household, medical, aesthetic and veterinary pests.



### HARM TO HUMANS



Examples of significant public health problems caused by pests include: Vector-Borne Diseases -Infectious diseases such as Zika virus, Lyme disease, and rabies can be carried and spread by vectors. Disease vectors include mosquitoes, ticks, and rodents and other animals.

## HARM TO PETS



### HARM TO PROPERTY

Pests, particularly Termites, rodents, termites, and birds, can cause a massive amount of damage to your roof. They can cause shingles to break, cracks and holes in your roof, and damaged wires and pipes that are running through your attic. With each crack and hole in your roof, your home becomes susceptible to water damage.





# PESTICIDE SIDE EFFECTS

Toxic effects by pesticide exposure can range from mild symptoms, like major skin irritation or other allergic symptoms, to more severe symptoms, like strong headache, dizziness, or nausea.

# SOLUTION

What is the best way to deal with pests?

Learn more about the steps you can take to safely control pests:

- 1. Try to call coomar pest mangement services first.
- 2. Do safely and correctly use of pesticides.
- 3.