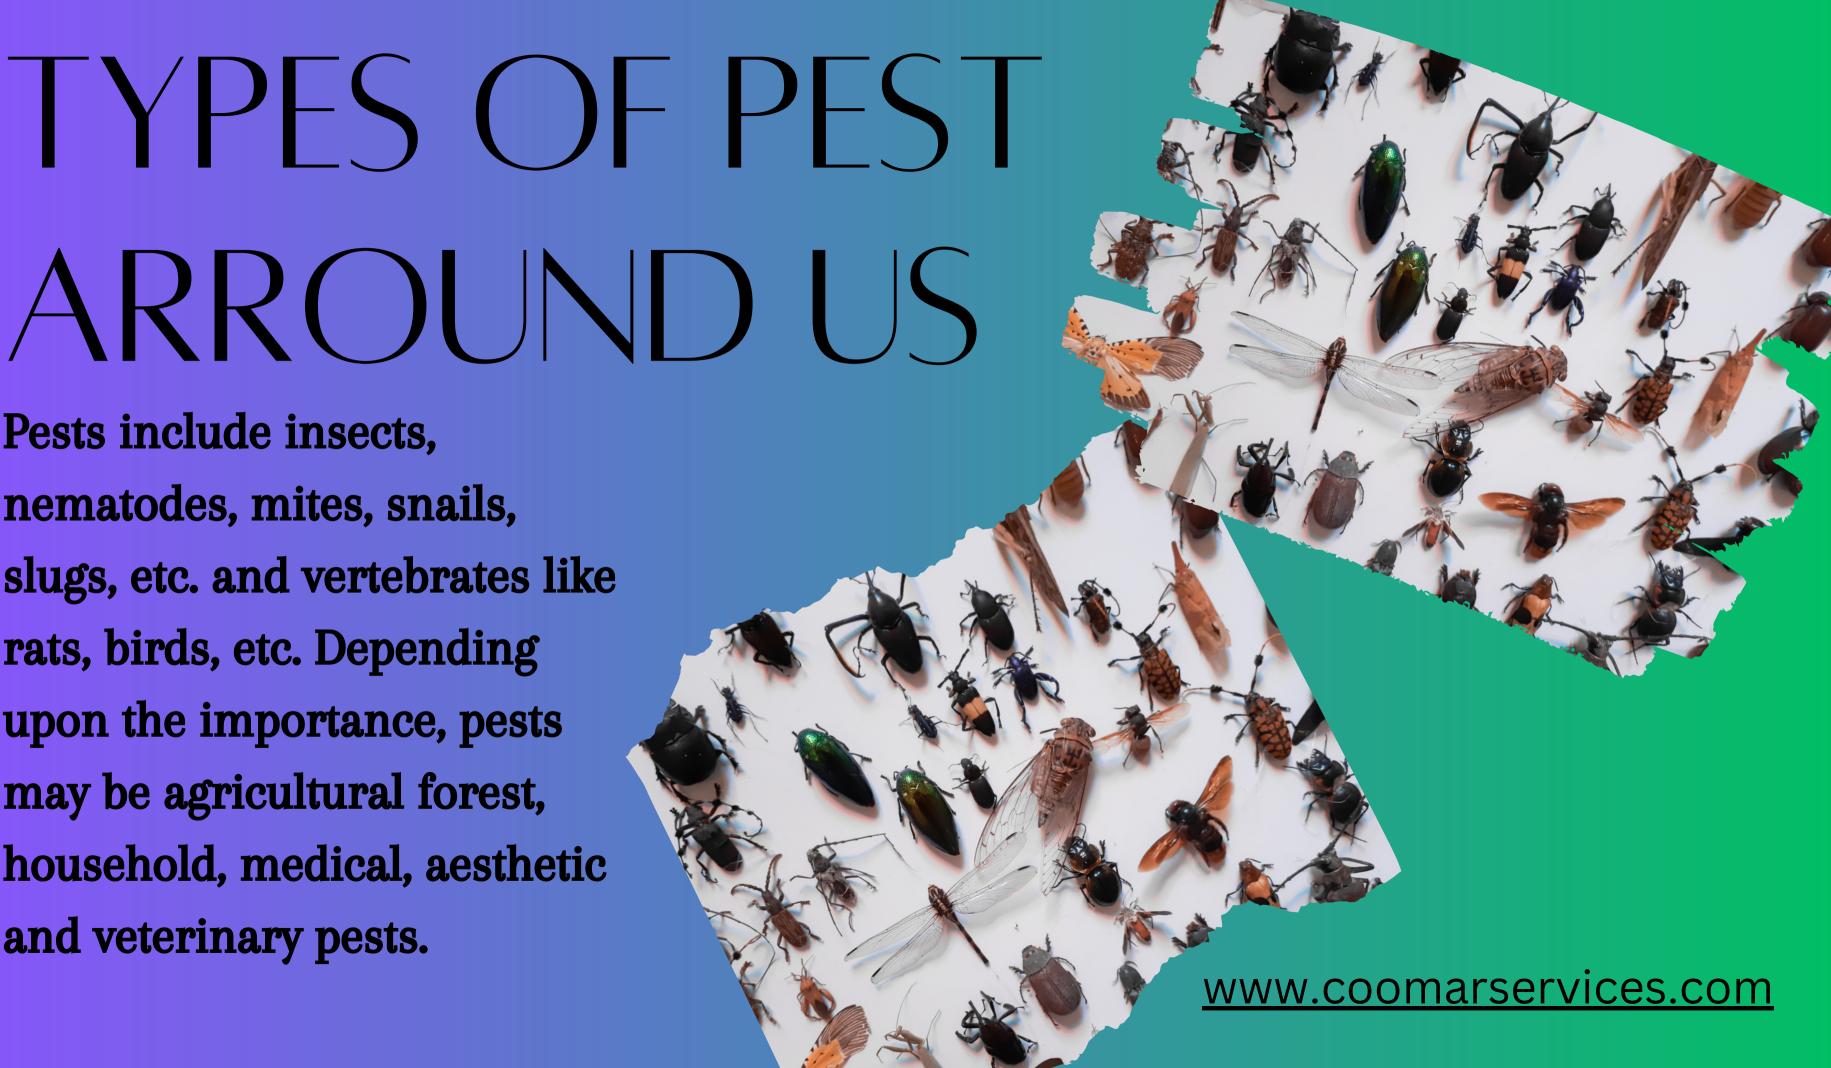

Pests include insects, nematodes, mites, snails, slugs, etc. and vertebrates like rats, birds, etc. Depending upon the importance, pests may be agricultural forest, household, medical, aesthetic and veterinary pests.