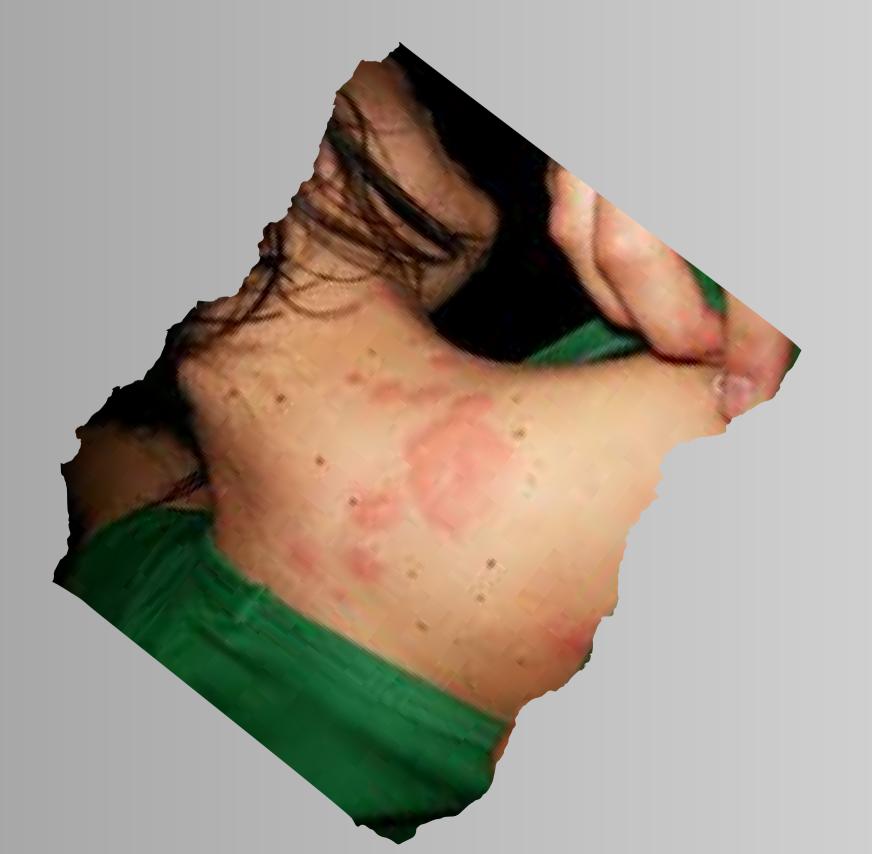

### HARM TO HUMANS

Examples of significant public health problems caused by pests include: Vector-Borne Diseases -Infectious diseases such as Zika virus, Lyme disease, and rabies can be carried and spread by vectors. Disease vectors include mosquitoes, ticks, and rodents and other animals.

# PESTICIDE SIDE EFFECTS

Toxic effects by pesticide exposure can range from mild symptoms, like major skin irritation or other allergic symptoms, to more severe symptoms, like strong headache, dizziness, or nausea.