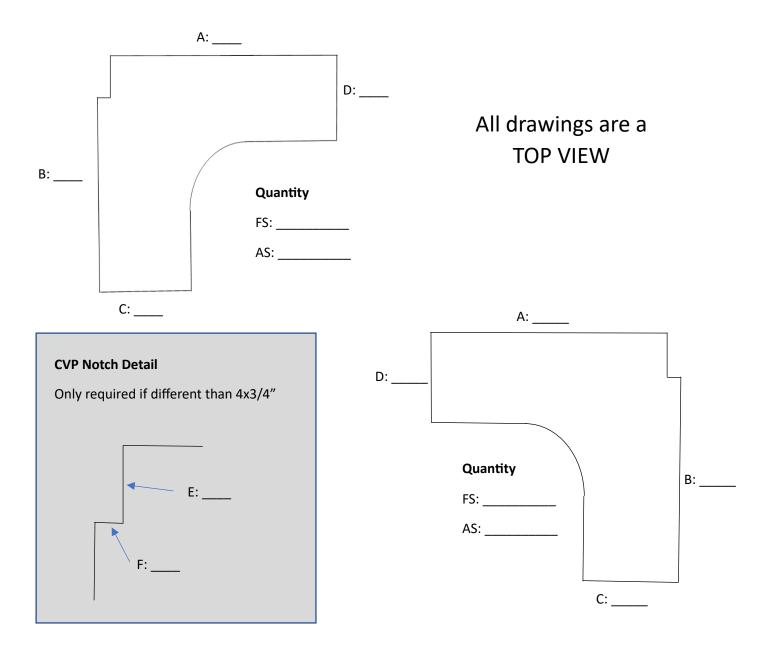

## Closet Vision Corner Shelf Drawing Form (3 ¾ CVP)

| Company Name: |  |
|---------------|--|
|               |  |
|               |  |

Total Number of Corner Shelves on Job: \_\_\_\_\_

Job Name: \_\_\_\_\_

Instructions:

Color: \_\_\_\_\_

- Include the size of the corner shelf on the Closet Vision Excel Order Form
- Fill out all requested information below. If the information below does not match the Excel order form, it will cause a delay in processing.
- Each of the drawings should have the quantity of FS and AS that you need in the space next to them. Any that are left blank are assumed to be zero.
- Standard CVP Notch is 4" x ¾". If you need anything different, please note it below.
- Cam holes will be drilled to line up with our standard drilling. Please do not draw cam holes.
- Side A must be at least 6" larger than C. Side B must be at least 6" larger than D.