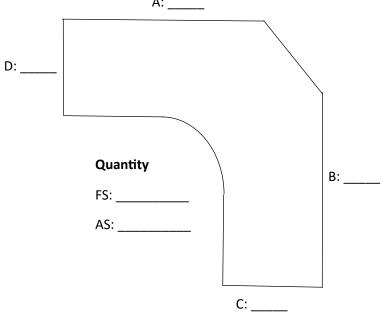

## Closet Vision Corner Shelf Drawing Form (6" CVP)

| Company Name:             | Job Name:                                                                                                                                                                                                         |
|---------------------------|-------------------------------------------------------------------------------------------------------------------------------------------------------------------------------------------------------------------|
| Color:                    | Total Number of Corner Shelves on Job:                                                                                                                                                                            |
|                           | e size of the corner shelf on the Closet Vision Excel Order Form                                                                                                                                                  |
| form, it v<br>• Each of t | requested information below. If the information below does not match the Excel orde<br>I cause a delay in processing.<br>A drawings should have the quantity of FS and AS that you need in the space next to      |
| Cam hole                  | that are left blank are assumed to be zero.<br>will be drilled to line up with our standard drilling. Please do not draw cam holes.<br>It be at least 6" larger than C. Side B must be at least 6" larger than D. |
|                           | A:                                                                                                                                                                                                                |
|                           | D:                                                                                                                                                                                                                |
|                           | All drawings are a                                                                                                                                                                                                |
|                           | Cuantity TOP VIEW                                                                                                                                                                                                 |
|                           | FS:<br>AS:                                                                                                                                                                                                        |
|                           |                                                                                                                                                                                                                   |
| C:                        | A:                                                                                                                                                                                                                |