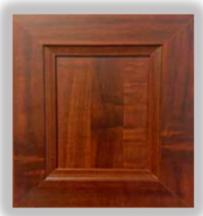

6" lengths
- Raised grain, Belluno finish
- ♦ Colors match melamine board
- ♦ Can be cut for glass

## **5 Piece Doors—WilsonArt Collection**





# 4459



Min Size 6 1/4"

# 4741

#### WilsonArt Collection Colors



Studio Teak



Park Elm



White



Vapor Strandz

These colors are only available in 5 pieces doors or the moldings seen below— not available in Thermofoil.

#### Wilson Art Collection Moldings



WP22 Contemporary Crown



Scribe 2 1/4" x 5/32"



4766 Contemporary

Cornice



- Polyester wrapped MDF.
- Mortise and Tenon joint construction.
- Color never dulls or fades.
- The look of real wood for a fraction of the price.
- All molding sold in 96" of length.
- Can be cut for glass.
- Colors match melamine board.

## **5** Piece Doors — Tafisa Collection



Min Size 6 1/4"



# 4741

Min Size 6 1/4"

#### **Tafisa Collection Colors**



Chocolate



Cyanne



Summer



White

#### Tafisa Collection Moldings



4716 Shaker Crown

4634 4 1/4in 107.8mm 78.5mm 77.9mm

4022 2 3/4in 70.0mm

5/8in 15.9mm **WP22** 3 5/16in 84.3mm 3 3/4in



4634 Large Cornice

4022 Base or Light

Wp22 Contemporary Crown

47 94 Base Board



- Polyester wrapped MDF
- High heat and scratch resistant
- Mortise and Tenon joint construction
- Color never dulls or fades
- The look of real wood for a fraction of the price
- ♦ Colors match melamine board
- Can be cut for glass
- Matching Thermofoil in stock for tops and moldings

# 5 Piece Doors—Designer Collection





## Designer Collection Colors



# Cutting Edge Moldings

- Available in any of our stock Thermofoil colors
- All Moldings