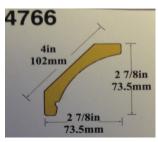

#### Wilson Art Collection Moldings

WP22 Contemporary Crown

Scribe 2 1/4" x 5/32"

4766 Contemporary

Cornice

- Polyester wrapped MDF.
- Mortise and Tenon joint construction.
- Color never dulls or fades.
- The look of real wood for a fraction of the price.
- All molding sold in 96" of length.
- Can be cut for glass.
- Colors match melamine board.