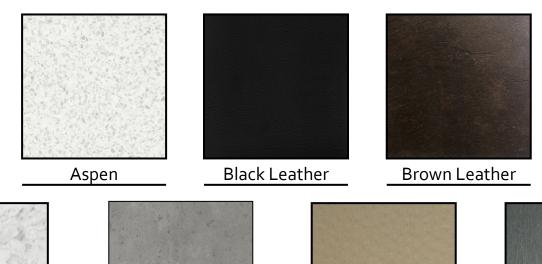

# The below colors are available in Thermofoil with **no** matching back Solids & Woodgrains Cashmere Memento Dew Luxe Monaco **Shadows** Spring Blossom Weekend Getaway Mysterious Winter Fun **Countertop Colors**

Carrara Concrete Ostrich

Stainless