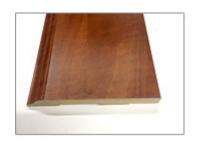

## Thermofoil Doors (RTF)

- Available in any of our stock colors seen on page 3 and 4.
- All doors are routed on 3/4" MDF.
- All doors are available as either a door or drawer fronts. (Drawer comes with a reduced rail)

# Thermofoil Doors (RTF)