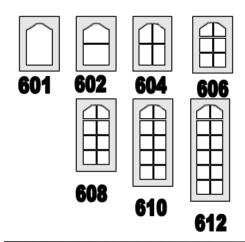

## **Mullion Doors**

- Routed out of 3/4" Medium Density Fiber Board (MDF)
- Available in any of our stock Thermofoil colors seen on page 3 and 4.
- ♦ All MDF doors and fronts from previous pages are available in any style mullion.
- Panel over panel available in all styles except for slab doors or fronts.

### **Min Door Sizes**

| Mullion Doors all styles |                |  |
|--------------------------|----------------|--|
| # Lites                  | Width X Length |  |
| 1                        | 8" x 8"        |  |
| 2                        | 8" x 20"       |  |
| 4                        | 17" x 20"      |  |
| 6                        | 17" x 27"      |  |
| 8                        | 17" x 34"      |  |
| 10                       | 17" x 41"      |  |
| 12                       | 17" x 49"      |  |