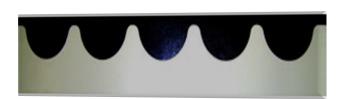

#### Valances

Arch Valance

Scallop Valance

#### **Availability**

6" x 32", 6" x 38" or 6" x 50"