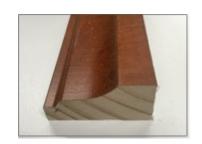

#### Wilson Art Collection Moldings

WP22 Contemporary Crown

Scribe 2 1/4" x 5/32"

4766 Contemporary

Cornice

- Polyester wrapped MDF.
- Mortise and Tenon joint construction.
- Color never dulls or fades.
- The look of real wood for a fraction of the price.
- All molding sold in 96" of length.
- Can be cut for glass.
- Colors match melamine board.

#### Tafisa Collection Moldings

4716 Shaker Crown

4634 4 1/4in 107.8mm 78.5mm 77.9mm

4022 2 3/4in 70.0mm

5/8in 15.9mm **WP22** 3 5/16in 84.3mm 3 3/4in

4634 Large Cornice

4022 Base or Light

Wp22 Contemporary Crown