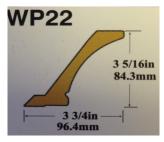

#### Tafisa Collection Moldings

4716 Shaker Crown

4634 4 1/4in 107.8mm 78.5mm 77.9mm

4022 2 3/4in 70.0mm

5/8in 15.9mm **WP22** 3 5/16in 84.3mm 3 3/4in

4634 Large Cornice

4022 Base or Light

Wp22 Contemporary Crown