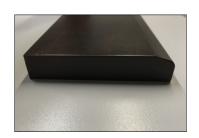

47 94 Base Board

- Polyester wrapped MDF
- High heat and scratch resistant
- Mortise and Tenon joint construction
- Color never dulls or fades
- The look of real wood for a fraction of the price
- ♦ Colors match melamine board
- Can be cut for glass
- Matching Thermofoil in stock for tops and moldings

#### **Molding Specs**

| Molding ID | Description       | Specs                                            |
|------------|-------------------|--------------------------------------------------|
| CR1        | Top Mount Crown   | 1 13/16 Tall x 96" Long                          |
| CR2        | Cove Crown        | 4 1/4 Tall x 96" Long                            |
| CR4        | Wall Mount Crown  | 3 5/8" Tall X 96" Long                           |
| CR5        | Top Mount Crown   | 3 1/4" Tall X 96" Long                           |
| CR8        | Molding           | 2 1/4" Tall x 96" Long                           |
| B1 & B2    | Base Board        | 3 1/4" (B1) or 4 1/4" (B2) 1/2" Thick X 96" Long |
| P4         | Pillow Base Board | 4" Tall x 3/4" Thick x 96" Long                  |
| M2         | Cabinet Scribe    | 2 1/4" Wide, 1/4" Thick X 96" Long               |
|            |                   |                                                  |