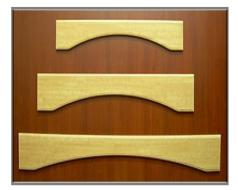

#### Valances

Arch Valance

Scallop Valance

#### **Availability**

6" x 32", 6" x 38" or 6" x 50"