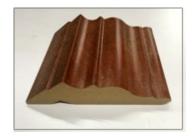

#### Wilson Art Collection Moldings

WP22 Contemporary Crown

Scribe 2 1/4" x 5/32"

4766 Contemporary

Cornice

- Polyester wrapped MDF.
- Mortise and Tenon joint construction.
- Color never dulls or fades.
- The look of real wood for a fraction of the price.
- All molding sold in 96" of length.
- Can be cut for glass.
- Colors match melamine board.

#### Tafisa Collection Moldings

4716 Shaker Crown

4634 4 1/4in 107.8mm 78.5mm 77.9mm

4022 2 3/4in 70.0mm

5/8in 15.9mm **WP22** 3 5/16in 84.3mm 3 3/4in

4634 Large Cornice

4022 Base or Light

Wp22 Contemporary Crown