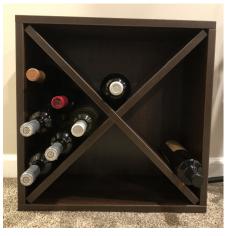

# Wine Racks and Valances

- Available in all stock Thermofoil colors .
- Must order two wine racks per shelf

## Wine Racks

#### **Shelf-Mounted Wine Rack**

Availability: 4" X 96"

4" x24"

**Melamine Wine Box** 