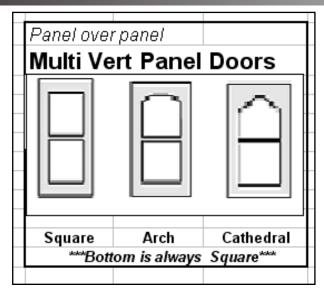

## **Mullion Doors**

- Routed out of 3/4" Medium Density Fiber Board (MDF)
- Available in any of our stock Thermofoil colors seen on page 3 and 4.
- ♦ All MDF doors and fronts from previous pages are available in any style mullion.
- Panel over panel available in all styles except for slab doors or fronts.

# 

**Arch Series** 

#### **Cathedral Series**

### **Min Door Sizes**

| Mullion Doors all styles |                |  |
|--------------------------|----------------|--|
| # Lites                  | Width X Length |  |
| 1                        | 8" x 8"        |  |
| 2                        | 8" x 20"       |  |
| 4                        | 17" x 20"      |  |
| 6                        | 17" x 27"      |  |
| 8                        | 17" x 34"      |  |
| 10                       | 17" x 41"      |  |
| 12                       | 17" x 49"      |  |

#### Panel Over Panel

- Polyester wrapped MDF
- ♦ High heat and scratch resistant
- ♦ Mortise and Tenon joint construction
- ♦ Color never dulls or fades
- The look of real wood for a fraction of the price
- ♦ All molding sold in 96" lengths
- Raised grain, Belluno finish
- ♦ Colors match melamine board
- ♦ Can be cut for glass