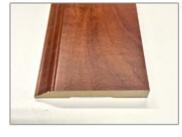

#### Panel Over Panel

- Polyester wrapped MDF
- ♦ High heat and scratch resistant
- ♦ Mortise and Tenon joint construction
- ♦ Color never dulls or fades
- The look of real wood for a fraction of the price
- ♦ All molding sold in 96" lengths
- Raised grain, Belluno finish
- ♦ Colors match melamine board
- ♦ Can be cut for glass

## **Mullion Doors**

- Routed out of 3/4" Medium Density Fiber Board (MDF)
- Available in any of our stock Thermofoil colors seen on page 3 and 4.
- ♦ All MDF doors and fronts from previous pages are available in any style mullion.
- Panel over panel available in all styles except for slab doors or fronts.