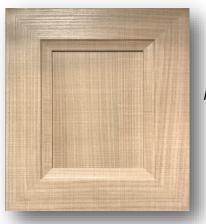

## Thermofoil Doors (RTF)

- Available in any of our stock colors seen on page 3 and 4.
- All doors are routed on 3/4" MDF.
- All doors are available as either a door or drawer fronts. (Drawer comes with a reduced rail)

# Thermofoil Doors (RTF)