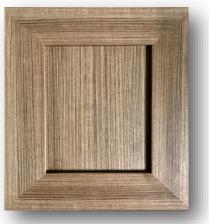

## **5 Piece Doors—WilsonArt Collection**

#### Wilson Art Collection Moldings

WP22 Contemporary Crown

Scribe 2 1/4" x 5/32"

4766 Contemporary

Cornice

- Polyester wrapped MDF.
- Mortise and Tenon joint construction.
- Color never dulls or fades.
- The look of real wood for a fraction of the price.
- All molding sold in 96" of length.
- Can be cut for glass.
- Colors match melamine board.