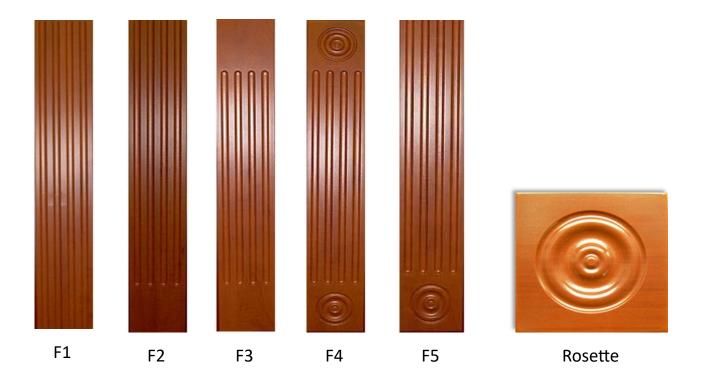

# Fluted Columns

Available in any of our stock Thermofoil colors

## Fluted Columns Specs

| Part ID   | Part                | Available Width  | Available Length |
|-----------|---------------------|------------------|------------------|
| • F1      | Full Fluted         | 3", 3 1/2" or 4" | 12" - 96"        |
| → F2      | 4" Offset 1 End     | 3", 3 1/2" or 4" | 12 " -96"        |
| • F3      | 4" Offset Both Ends | 3", 3 1/2" or 4" | 12"- 96"         |
| • F4      | Rosette 1 End       | 3", 3 1/2" or 4" | 12"- 96"         |
| ◆ F5      | Rosette Both Ends   | 3", 3 1/2" or 4" | 12"-96"          |
| • Rosette | Rosette             | 3", 3 1/2" or 4" | 3", 3 1/2" or 4" |