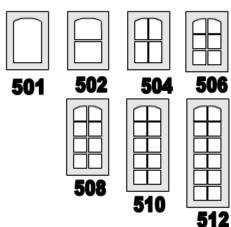

## **Mullion Doors**

- Routed out of 3/4" Medium Density Fiber Board (MDF)
- Available in any of our stock Thermofoil colors seen on page 3 and 4.
- ♦ All MDF doors and fronts from previous pages are available in any style mullion.
- Panel over panel available in all styles except for slab doors or fronts.

### **Min Door Sizes**

| Mullion Doors all styles |                |  |
|--------------------------|----------------|--|
| # Lites                  | Width X Length |  |
| 1                        | 8" x 8"        |  |
| 2                        | 8" x 20"       |  |
| 4                        | 17" x 20"      |  |
| 6                        | 17" x 27"      |  |
| 8                        | 17" x 34"      |  |
| 10                       | 17" x 41"      |  |
| 12                       | 17" x 49"      |  |