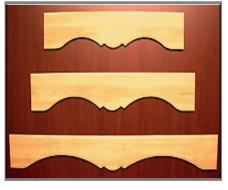

#### Valances

Arch Valance

Scallop Valance

#### **Availability**

6" x 32", 6" x 38" or 6" x 50"