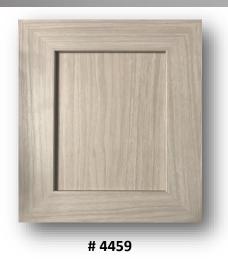

length.
- Can be cut for glass.
- Colors match melamine board.

## **5** Piece Doors — Tafisa Collection



Min Size 6 1/4"



# 4741

Min Size 6 1/4"

#### **Tafisa Collection Colors**



Chocolate



Cyanne



Summer



White

#### Tafisa Collection Moldings



4716 Shaker Crown

4634 4 1/4in 107.8mm 78.5mm 77.9mm

4022 2 3/4in 70.0mm

5/8in 15.9mm **WP22** 3 5/16in 84.3mm 3 3/4in



4634 Large Cornice

4022 Base or Light

Wp22 Contemporary Crown

47 94 Base Board



- Polyester wrapped MDF
- High heat and scratch resistant
- Mortise and Tenon joint construction
- Color never dulls or fades
- The look of real wood for a fraction of the price
- ♦ Colors match melamine board
- Can be cut for glass
- Matching Thermofoil in stock for tops and moldings

# 5 Piece Doors—Designer Collection





## Designer Collection Colors



# Cutting Edge Moldings

- Available in any of our stock Thermofoil colors
- All Moldings are sold in 96" lengths
- Most raw moldings brought to the shop can be pressed in any of our stock colors.



CR1



CR2



CR4



CR5



CR8



Ρ4



**B1** 



**B2** 



**M2** 

#### **Molding Specs**

| Molding ID | Description       | Specs                                            |
|------------|-------------------|--------------------------------------------------|
| CR1        | Top Mount Crown   | 1 13/16 Tall x 96" Long                          |
| CR2        | Cove Crown        | 4 1/4 Tall x 96" Long                            |
| CR4        | Wall Mount Crown  | 3 5/8" Tall X 96" Long                           |
| CR5        | Top Mount Crown   | 3 1/