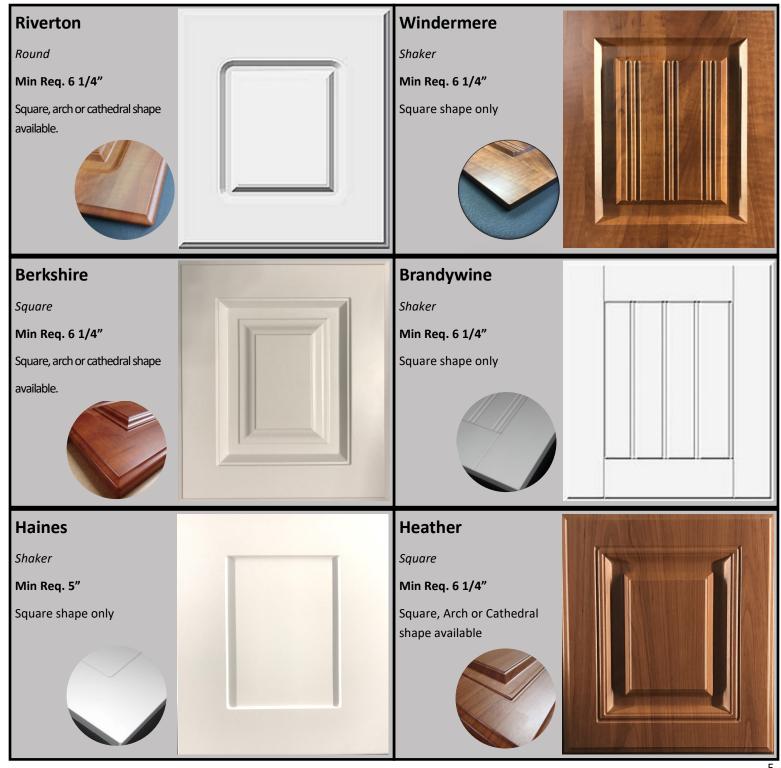

## Thermofoil Doors (RTF)

- Available in any of our stock colors seen on page 3 and 4.
- All doors are routed on 3/4" MDF.
- All doors are available as either a door or drawer fronts. (Drawer comes with a reduced rail)

# Thermofoil Doors (RTF)