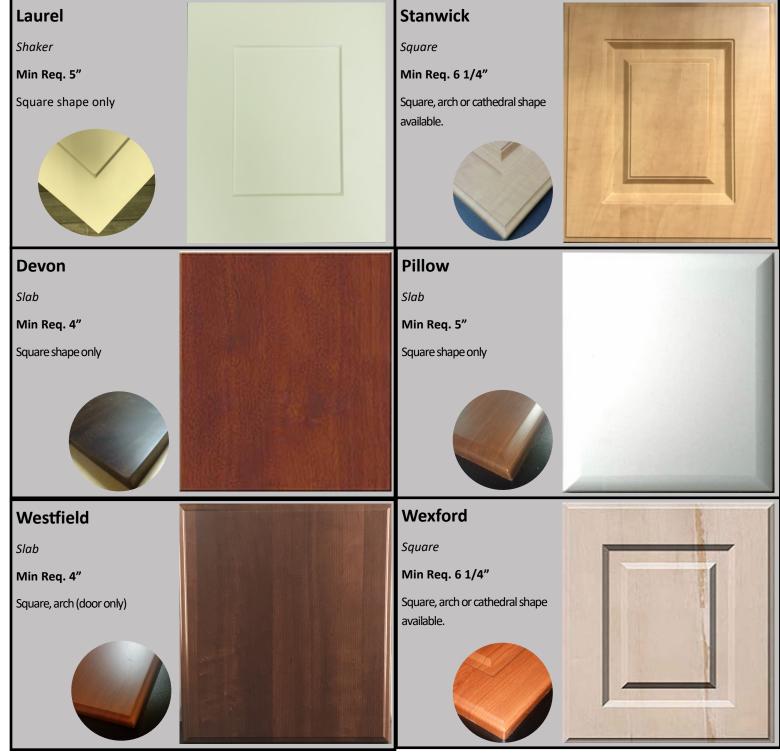

## Thermofoil Doors (RTF)

- Available in any of our stock colors seen on page 3 and 4.
- All doors are routed on 3/4" MDF.
- All doors are available as either a door or drawer fronts. (Drawer comes with a reduced rail)

# Thermofoil Doors (RTF)