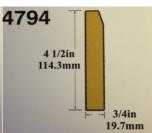

47 94 Base Board

- Polyester wrapped MDF
- High heat and scratch resistant
- Mortise and Tenon joint construction
- Color never dulls or fades
- The look of real wood for a fraction of the price
- ♦ Colors match melamine board
- Can be cut for glass
- Matching Thermofoil in stock for tops and moldings