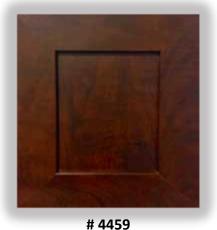

l molding sold in 96" lengths
- Raised grain, Belluno finish
- ♦ Colors match melamine board
- ♦ Can be cut for glass

## **5 Piece Doors—WilsonArt Collection**





# 4459



Min Size 6 1/4"

# 4741

#### WilsonArt Collection Colors



Studio Teak



Park Elm



White



Vapor Strandz

These colors are only available in 5 pieces doors or the moldings seen below— not available in Thermofoil.

#### Wilson Art Collection Moldings



WP22 Contemporary Crown



Scribe 2 1/4" x 5/32"



4766 Contemporary

Cornice



- Polyester wrapped MDF.
- Mortise and Tenon joint construction.
- Color never dulls or fades.
- The look of real wood for a fraction of the price.
- All molding sold in 96" of length.
- Can be cut for glass.
- Colors match melamine board.

## **5** Piece Doors — Tafisa Collection



Min Size 6 1/4"



# 4741

Min Size 6 1/4"

#### **Tafisa Collection Colors**



Chocolate



Cyanne



Summer



White

#### Tafisa Collection Moldings



4716 Shaker Crown

4634 4 1/4in 107.8mm 78.5mm 77.9mm

4022 2 3/4in 70.0mm

5/8in 15.9mm **WP22** 3 5/16in 84.3mm 3 3/4in



4634 Large Cornice

4022 Base or Light

Wp22 Contemporary Crown

47 94 Base Board



- Polyester wrapped MDF
- High heat and scratch resistant
- Mortise and Tenon joint construction
- Color never dulls or fades
- The look of real wood for a fraction of the price
- ♦ Colors match melamine board
- Can be cut for glass
- Matching Thermofoil in stock for tops and moldings

# 5 Piece Doors—Designer Collection





## Designer Collection Colors



# Cutting Edge Moldings

- Available in any of our stock Thermofoil col