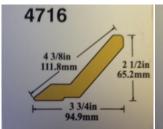

#### Tafisa Collection Moldings

4716 Shaker Crown

4634 4 1/4in 107.8mm 78.5mm 77.9mm

4022 2 3/4in 70.0mm

5/8in 15.9mm **WP22** 3 5/16in 84.3mm 3 3/4in

4634 Large Cornice

4022 Base or Light

Wp22 Contemporary Crown