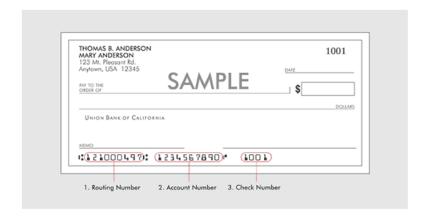

| Name of Payee:                    |
|-----------------------------------|
| Mailing Address:                  |
| City, State, Zip Code:            |
| Telephone Number:                 |
| Email Address (Required):         |
| Name of Financial Institution:    |
| Type of Account: Checking Savings |
| Account Number:                   |
| Routing Number:                   |
| Signature:                        |