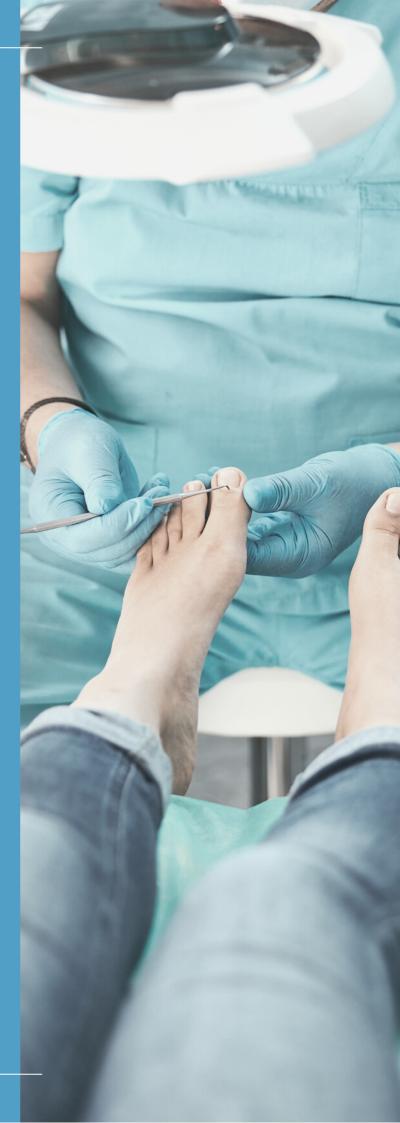

#### NAIL SURGERY

- Partial nail avulsion
- Total nail avulsion
- Assessment on necessity and benefits
- Local anaesthetic injections