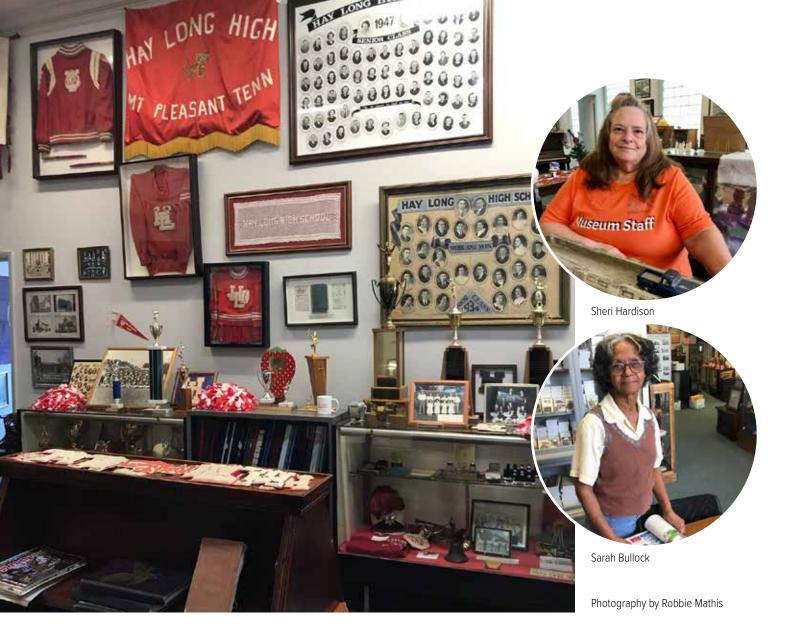

## PRESERVING THE PAST

Local museum keeps the past alive for the future

18

#### **PAM WINDSOR**

Sheri Hardison has a deep appreciation for the history and heritage of Mt. Pleasant. Deeply rooted in their community, her parents helped co-found the Mt. Pleasant Museum, where she currently serves as manager. It houses a vast collection of items that tell the city's history from its earliest days, through the years it was known as the Phosphate Capital of the World, through wartime and beyond, while highlighting some of its famous sons and daughters.

"People have come from all over the United States and all over the world," Hardison says, "and they first thing they tell us is we have an amazing collection for a small town."

Every item tells a story and highlights a pocket in time in Mt.

Pleasant's history. From a 17th-century wooden birthday chair to a surviving flag from the Bigby Greys, a local group sworn into Confederate Service during the Civil War, to a moonshine still confiscated from the Maury County Sheriff's Department, and so much more.

"We have an 18th-century hair wreath where the women would count the days their husbands, sons, or loved ones had been away from home by the length of their hair. They would let the hair grow, then cut and weave it like you'd do a braid. It's amazing how they did this."

The hair wreath is so rare and so delicate it's secured in an airtight glass case to protect it.

The moonshine still is on display, with a small coffin nearby.

**PAGE 10** >

**8** Muletown *local* January 2024