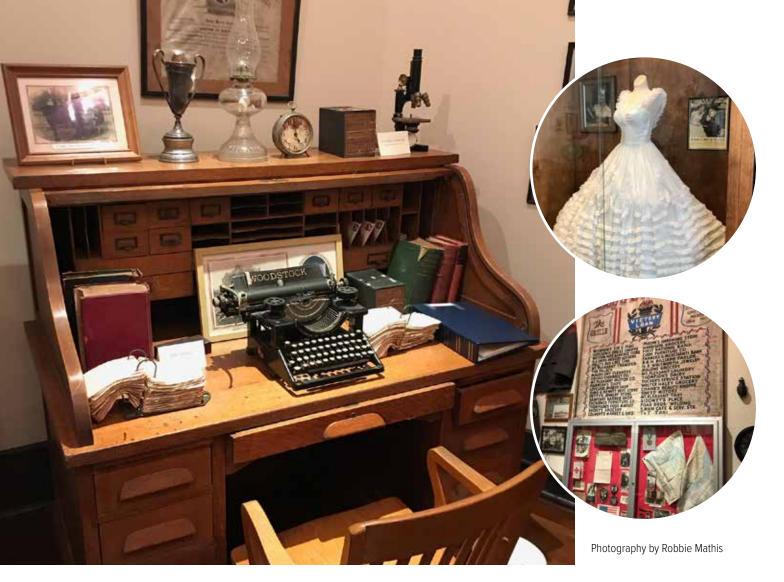

#### **PAM WINDSOR**

Sheri Hardison has a deep appreciation for the history and heritage of Mt. Pleasant. Deeply rooted in their community, her parents helped co-found the Mt. Pleasant Museum, where she currently serves as manager. It houses a vast collection of items that tell the city's history from its earliest days, through the years it was known as the Phosphate Capital of the World, through wartime and beyond, while highlighting some of its famous sons and daughters.

"People have come from all over the United States and all over the world," Hardison says, "and they first thing they tell us is we have an amazing collection for a small town."

Every item tells a story and highlights a pocket in time in Mt.

Pleasant's history. From a 17th-century wooden birthday chair to a surviving flag from the Bigby Greys, a local group sworn into Confederate Service during the Civil War, to a moonshine still confiscated from the Maury County Sheriff's Department, and so much more.

"We have an 18th-century hair wreath where the women would count the days their husbands, sons, or loved ones had been away from home by the length of their hair. They would let the hair grow, then cut and weave it like you'd do a braid. It's amazing how they did this."

The hair wreath is so rare and so delicate it's secured in an airtight glass case to protect it.

The moonshine still is on display, with a small coffin nearby.

**PAGE 10** >

**8** Muletown *local* January 2024