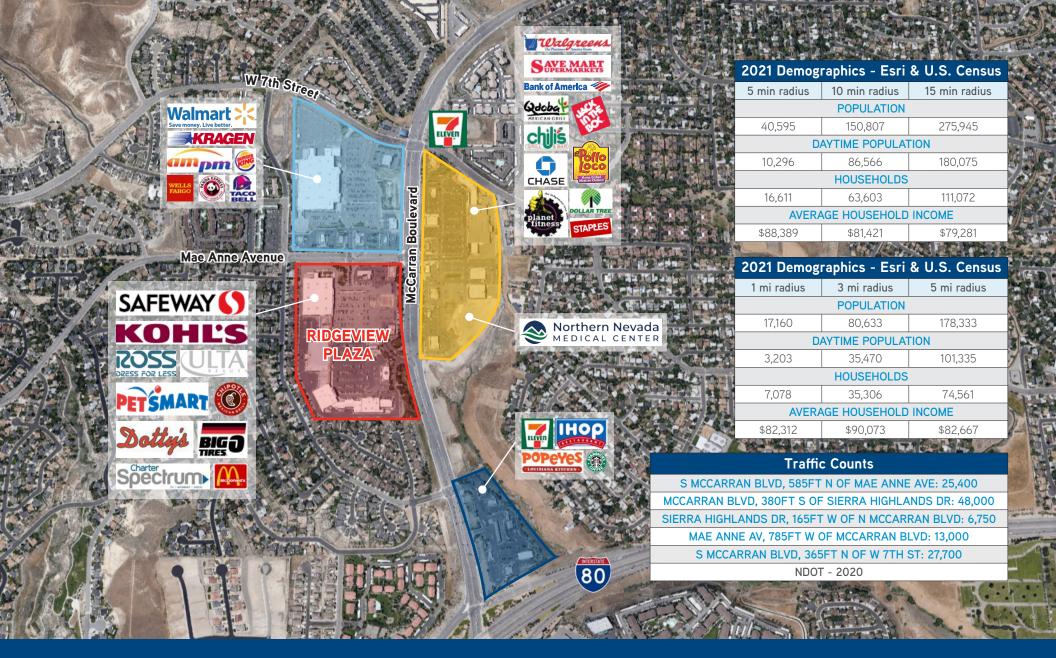

# **Property Highlights**

- > 280,000± square foot Community Shopping Center anchored by Safeway, PetSmart, ULTA, Ross, and Kohl's
- Co-tenants include: Verizon, Chipotle, Baskin Robbins, Port of Subs, Round Table Pizza, Edward Jones, GameStop, McDonalds, Big O Tires, Wing Stop, Massage Envy, Tacos El Rey, Pacific Dental, GNC, The Office Boss, Pure Barre, I Love Kickboxing, The Joint Chiropractic, Saladworks, Wow Wow Hawaiian Lemonade, F45 and Charter Spectrum
- > Surrounded by dense residential and commercial uses, schools and the University of Nevada Reno
- > The center receives approximately 100k monthly visitors with over 350k monthly visits from the trade area population
- Exposure to approximately 44,500 vehicles per day on McCarran Boulevard and 14,400 on Mae Anne Ave and is situated only one-half mile north of the four-way interchange at I-80
- Services the Northwest Reno submarket and the master planned communities of Caughlin Ranch, Somersett, Verdi and other developments along I-80
- Other traffic generators include: Walmart, SaveMart, Walgreen's, Chili's, Dollar Tree, Staples, Planet Fitness and numerous businesses and restaurants
- > Over 1,700 residential units under construction and 1,900 pending approval in the Northwest Reno submarkets
- > One space remaining 2,400 SF (landlord may consider subdividing)

## Site Plan