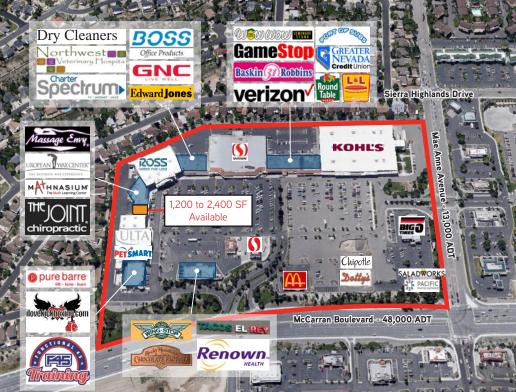

## Site Plan

## **Available Suites**

Suite **Square Feet** Divisible 506 B, C 1,200 to 2,400 SF

# **Property Highlights**

- > 280,000± square foot Community Shopping Center anchored by Safeway, PetSmart, ULTA, Ross, and Kohl's
- Co-tenants include: Verizon, Chipotle, Baskin Robbins, Port of Subs, Round Table Pizza, Edward Jones, GameStop, McDonalds, Big O Tires, Wing Stop, Massage Envy, Tacos El Rey, Pacific Dental, GNC, The Office Boss, Pure Barre, I Love Kickboxing, The Joint Chiropractic, Saladworks, Wow Wow Hawaiian Lemonade, F45 and Charter Spectrum
- > Surrounded by dense residential and commercial uses, schools and the University of Nevada Reno
- > The center receives approximately 100k monthly visitors with over 350k monthly visits from the trade area population
- Exposure to approximately 44,500 vehicles per day on McCarran Boulevard and 14,400 on Mae Anne Ave and is situated only one-half mile north of the four-way interchange at I-80
- Services the Northwest Reno submarket and the master planned communities of Caughlin Ranch, Somersett, Verdi and other developments along I-80
- Other traffic generators include: Walmart, SaveMart, Walgreen's, Chili's, Dollar Tree, Staples, Planet Fitness and numerous businesses and restaurants
- > Over 1,700 residential units under construction and 1,900 pending approval in the Northwest Reno submarkets
- > One space remaining 2,400 SF (landlord may consider subdividing)