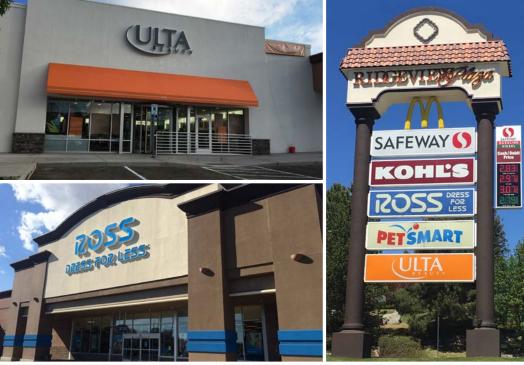

# **Property Highlights**

- > 280,000± square foot Community Shopping Center anchored by Safeway, PetSmart, ULTA, Ross, and Kohl's
- Co-tenants include: Verizon, Chipotle, Baskin Robbins, Port of Subs, Round Table Pizza, Edward Jones, GameStop, McDonalds, Big O Tires, Wing Stop, Massage Envy, Tacos El Rey, Pacific Dental, GNC, The Office Boss, Pure Barre, I Love Kickboxing, The Joint Chiropractic, Saladworks, Wow Wow Hawaiian Lemonade, F45 and Charter Spectrum
- > Surrounded by dense residential and commercial uses, schools and the University of Nevada Reno
- > The center receives approximately 100k monthly visitors with over 350k monthly visits from the trade area population
- Exposure to approximately 44,500 vehicles per day on McCarran Boulevard and 14,400 on Mae Anne Ave and is situated only one-half mile north of the four-way interchange at I-80
- Services the Northwest Reno submarket and the master planned communities of Caughlin Ranch, Somersett, Verdi and other developments along I-80
- Other traffic generators include: Walmart, SaveMart, Walgreen's, Chili's, Dollar Tree, Staples, Planet Fitness and numerous businesses and restaurants
- > Over 1,700 residential units under construction and 1,900 pending approval in the Northwest Reno submarkets
- > One space remaining 2,400 SF (landlord may consider subdividing)