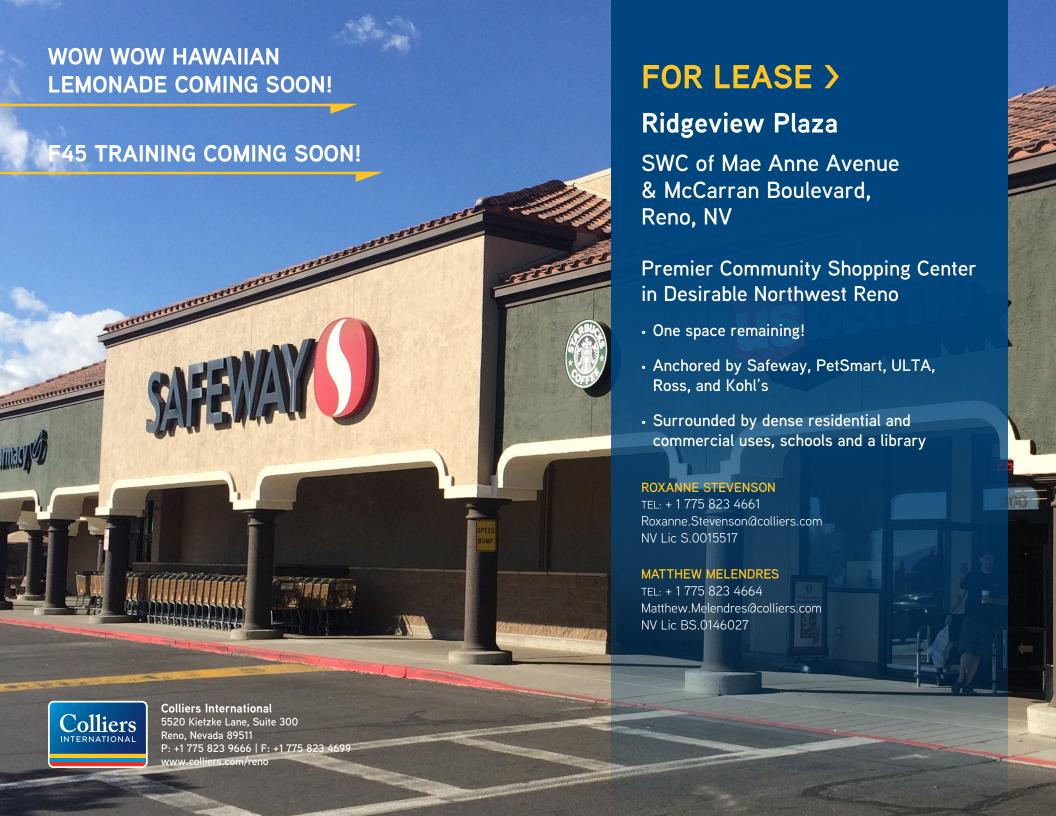

# **Property Highlights**

- > 280,000± square foot Community Shopping Center anchored by Safeway, PetSmart, ULTA, Ross, and Kohl's
- Co-tenants include: Verizon, Chipotle, Baskin Robbins, Port of Subs, Round Table Pizza, Edward Jones, GameStop, McDonalds, Big O Tires, Wing Stop, Massage Envy, Tacos El Rey, Pacific Dental, GNC, The Office Boss, Pure Barre, I Love Kickboxing, The Joint Chiropractic, Saladworks, Wow Wow Hawaiian Lemonade, F45 and Charter Spectrum
- > Surrounded by dense residential and commercial uses, schools and the University of Nevada Reno
- > The center receives approximately 100k monthly visitors with over 350k monthly visits from the trade area population
- Exposure to approximately 44,500 vehicles per day on McCarran Boulevard and 14,400 on Mae Anne Ave and is situated only one-half mile north of the four-way interchange at I-80
- Services the Northwest Reno submarket and the master planned communities of Caughlin Ranch, Somersett, Verdi and other developments along I-80
- Other traffic generators include: Walmart, SaveMart, Walgreen's, Chili's, Dollar Tree, Staples, Planet Fitness and numerous businesses and restaurants
- > Over 1,700 residential units under construction and 1,900 pending approval in the Northwest Reno submarkets
- > One space remaining 2,400 SF (landlord may consider subdividing)