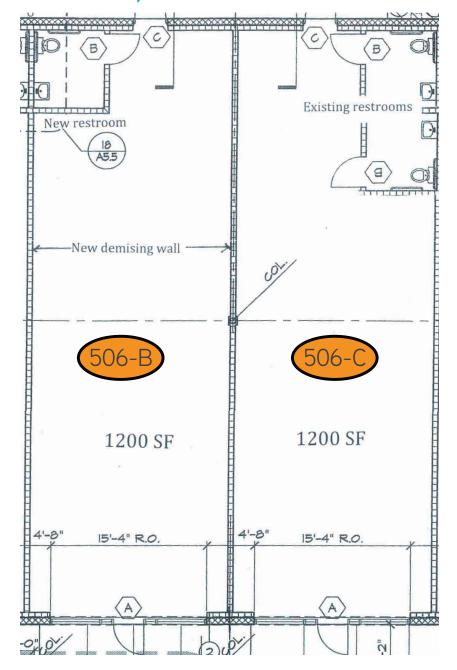

## **Available Suites**

Suite **Square Feet** Divisible 506 B, C 1,200 to 2,400 SF

# Suites 506 B & C - 2,400 SF Total (Divisible to 1,200 SF)