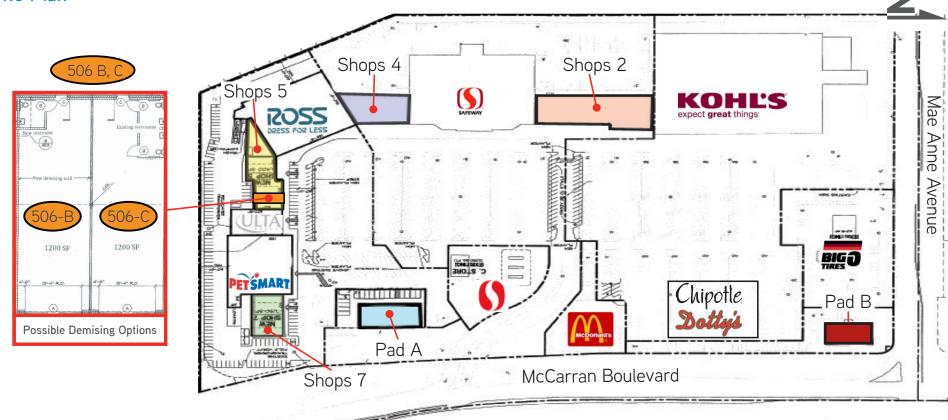

## Site Plan

## **Available Suites**

Suite **Square Feet** Divisible 506 B, C 1,200 to 2,400 SF

# Suites 506 B & C - 2,400 SF Total (Divisible to 1,200 SF)