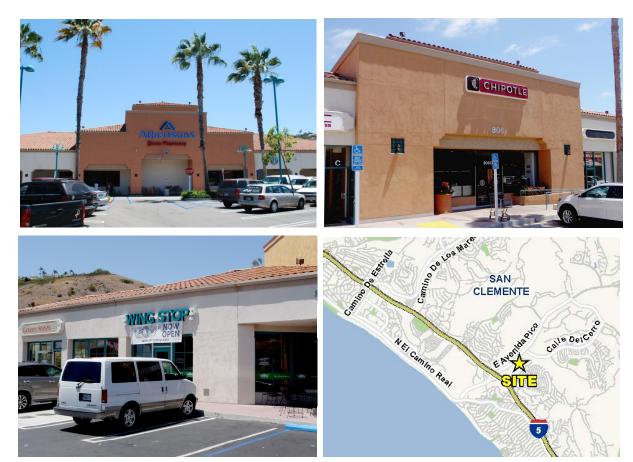

# **GATEWAY VILLAGE PLAZA** 800 - 810 Avenida Pico

San Clemente, CA 92672

## DESCRIPTION

- Excellent area demographics with strong traffic counts and daytime populations (3.1 million square feet of nearby business parks).
- Immediate access to Interstate 5 off Avenida Pico.
- Located adjacent to San Clemente High School (Approximately 3,600 students).
- Most conveniently located and well-established shopping center in the trade area.
- Ample parking: 4.3 spaces per 1,000 square feet.

### TRAFFIC COUNT (City of San Clemente)

- ±39,000 Average Daily Traffic on East Avenida Pico
- ±10,000 Average Daily Traffic on Avenida Presidio