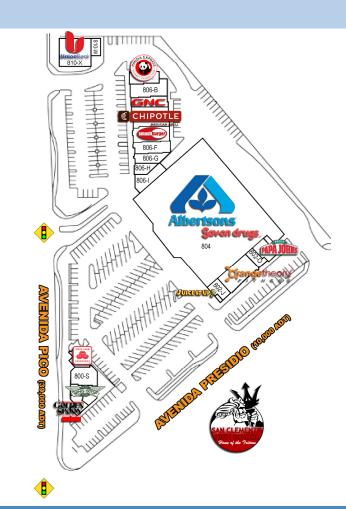

# RETAIL FOR **LEASE**

| STE.  | TENANT                     | SQ. FT. |
|-------|----------------------------|---------|
| 800-Q | State Farm Insurance       | 652     |
| 800-S | Sandwich Buddies           | 1,770   |
| 800-U | Wing Stop                  | 1,380   |
| 800-V | Golden Spoon Frozen Yogurt | 910     |
| 802-J | Juice It Up!               | 813     |
| 802-K | Orange Theory Fitness      | 3,175   |
| 802-O | Pet Palace                 | 477     |
| 802-P | Papa John's Pizza          | 930     |
| 804   | Albertsons                 | 43,840  |
| 806-A | Panda Express              | 2,074   |
| 806-B | Style Cleaners & Laundry   | 1,916   |
| 806-C | General Nutrition Center   | 1,570   |
| 806-D | Chipotle                   | 2,600   |
| 806-E | Smashburger                | 1,870   |
| 806-F | Protein for Pets           | 1,523   |
| 806-G | San Clemente Donut House   | 998     |
| 806-H | Gateway Village Center     | 808     |
| 806-I | Coastal Postal             | 925     |
| 810-W | KYU Lee D.D.S.             | 947     |
| 810-X | Union Bank                 | 3,400   |
|       |                            |         |