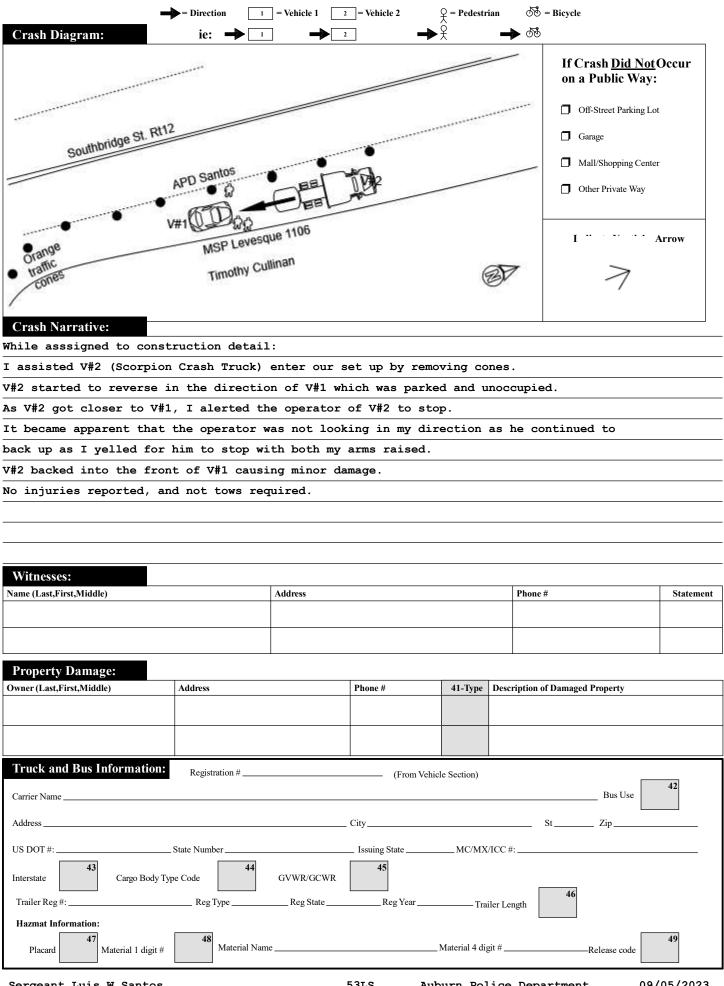

|                       | Police Use Only                                                               | Commonwealth of Massachusetts RMV Document                 |                                                          |                   |                                           |                                     |                |                                   |                         | ument Number                                  |                |     |
|-----------------------|-------------------------------------------------------------------------------|------------------------------------------------------------|----------------------------------------------------------|-------------------|-------------------------------------------|-------------------------------------|----------------|-----------------------------------|-------------------------|-----------------------------------------------|----------------|-----|
|                       | Date of Crash Time of Crash                                                   |                                                            | otor Vehi                                                | cle Cra           | $sh \begin{bmatrix} N \\ V \end{bmatrix}$ |                                     | houring        | Speed Li                          |                         | O State Police<br>Local Police<br>MBTA Police |                |     |
|                       | 09/05/2023 0816 Aubu                                                          | irn                                                        | Police F                                                 | Report            | 2                                         | 0                                   |                | Latitude<br>Longitud              |                         | Campus Police Other:                          | _   =          |     |
|                       | AT INTERSECTI                                                                 | ON:                                                        | LOCAT                                                    | TON >             | >                                         | N                                   | OT AT          | INT                               | ERSEC                   | TION:                                         |                |     |
|                       |                                                                               |                                                            |                                                          |                   |                                           |                                     |                |                                   |                         |                                               | 1              | 10  |
|                       | Route# Direction                                                              | Name of Roadway/Street                                     |                                                          | Route# Directi    | ion Add                                   | ress#                               | SOUT           |                                   | IDGE<br>ne of Roadv     |                                               | —⊢             |     |
| <sup>1</sup> <b>1</b> |                                                                               | At                                                         |                                                          |                   |                                           |                                     |                |                                   |                         |                                               |                |     |
|                       |                                                                               |                                                            |                                                          | Feet              | N S E W                                   |                                     | — –<br>Mile Ma | — •<br>rker                       | — or .                  | Exit Number                                   | <b>-</b>       | -11 |
|                       | Route# Direction Nar                                                          | ne of Intersecting Roadway/Stre  Also at Intersection with | •                                                        |                   | N S E W                                   | of                                  |                |                                   |                         |                                               | 8              | 11  |
|                       |                                                                               |                                                            |                                                          |                   |                                           | Route# Intersecting Roadway/Street  |                |                                   |                         |                                               |                |     |
| <sup>2</sup> <b>1</b> | Route# Direction Nar                                                          | ne of Intersecting Roadway/Stre                            | et                                                       |                   | 190 ON RAMP Landmark                      |                                     |                |                                   |                         | k                                             | _              |     |
|                       | Please Select One Vehicle 11                                                  | #Occupants Hit/Run                                         | Moped                                                    | Crash Re          | enort ID#                                 | 23-                                 | 200            | 2 _ 2                             |                         | -                                             |                |     |
| 3                     | of the Following:                                                             |                                                            |                                                          |                   |                                           |                                     |                |                                   |                         |                                               |                |     |
|                       | License # <b>S20701821</b> St <b>M</b>                                        | A DOB/Age 10/11/1                                          | _                                                        | 3TLJ59            |                                           |                                     |                |                                   |                         | 2                                             |                | 12  |
|                       | Sex M Lic. Class A Lic. R                                                     | estrictions CDL<br>Endorsen                                | Veh Ye                                                   | ar <b>2019</b>    | Veh N                                     | ake <b>TOY</b>                      | OTA            |                                   | Veh                     | n Config. 1                                   | ] [            |     |
| 4                     | Operator <u>CULLINAN, TIM</u> C                                               | THY JOSEPH First Middle                                    | Owner CULLINAN, TIMOTHY JOSEPH  Last First Middle        |                   |                                           |                                     |                |                                   |                         |                                               | -              |     |
| <sup>4</sup> <b>1</b> | Address 147 GORE RD A                                                         | Addres                                                     | dress 147 GORE RD APT 2                                  |                   |                                           |                                     |                |                                   |                         |                                               |                |     |
|                       | City WEBSTER State                                                            | <b>MA</b> Zip 01570-68                                     | 820 City <b>W</b>                                        | EBSTER            |                                           | State <b>MA</b> Zip <b>01570-68</b> |                |                                   |                         |                                               |                |     |
|                       | Insurance Company PLYMOUTH R                                                  | OCK ASSURANCI                                              | <b>E C</b> Vehicle                                       | Action Prior to C | Crash                                     | 11 22                               | Da             | amaged A                          | Area Code:              | 8 27 1 27 2                                   | 27             |     |
| 5                     | Vehicle Travel Direction: S E W                                               | Responding to Emergency?                                   | Event S                                                  | Sequence 1        | 23 23                                     | 23 23                               |                | est Status                        |                         | 28                                            |                |     |
| 3                     | Citation # (If Issued)                                                        | _                                                          | Most H                                                   | Iarmful Event     | 1 24                                      |                                     | -              | pe of Tes<br>AC Test I            |                         | 30                                            |                |     |
|                       | Viol. 1: Ch/Sec/Sub                                                           | Viol. 2: Ch/Sec/Sub                                        | Driver                                                   | Contributing Code | e 1                                       | 25                                  | 25             | ısp. Alcol                        | 24                      | Susp. Drug:                                   | 32 2           | 13  |
| -                     | Viol. 3: Ch/Sec/Sub                                                           | Viol. 4: Ch/Sec/Sub                                        | Driver                                                   | Distracted by     | 0 26                                      |                                     |                | •                                 | n scene?                | 2 33                                          | <b>-</b>  -    |     |
| <sup>6</sup> <b>1</b> |                                                                               | tor and all occupants involved                             |                                                          |                   | 34<br>Seat                                | 35 36<br>Safety Airb                | ag Eject       | 38<br>Trap I                      | 39 40<br>Injury Transp. |                                               | $\dashv$       |     |
|                       | Name (Last First Middle)                                                      | Address                                                    |                                                          | DOB/Age           | Sex Pos.                                  | System Stat                         | us Code        | Code S                            | Status Code             | Medical Facility                              |                |     |
|                       | Operator                                                                      | See Abor                                                   | ve                                                       |                   | $X^1$                                     | 0 4                                 | 3              | 0 1                               | 1                       |                                               |                |     |
|                       |                                                                               |                                                            |                                                          |                   |                                           |                                     |                |                                   |                         |                                               |                |     |
|                       |                                                                               |                                                            |                                                          |                   |                                           |                                     |                |                                   |                         |                                               |                |     |
|                       |                                                                               |                                                            |                                                          |                   |                                           |                                     |                |                                   |                         |                                               |                |     |
| 7                     | Please Select One                                                             | #Occupants Non-Motor                                       |                                                          | 15 Aution         | 16                                        | 17                                  | Constit        |                                   | 18                      | Hit/Run Moj                                   |                |     |
| <sup>7</sup> <b>1</b> | of the Following:                                                             | Non-Wioton                                                 | 31                                                       | Action            | Locati                                    | on                                  | Condit         | ion                               |                         | Hit/Run Moj                                   | pea            |     |
|                       | License # 087237998 St C!                                                     | <u>r</u> DOB/Age <u>08/17/1</u>                            | 7/1975 Reg # <b>X21676</b> Reg Type <b>CON</b> Reg State |                   |                                           |                                     |                |                                   | teg State MA            | _                                             |                |     |
|                       | A                                                                             | estrictions CDL<br>Endorsen                                |                                                          | ar <b>2015</b>    | Veh N                                     | ake <b>FRF</b>                      | IGH'           | TLIN                              | IER Veh                 | Config. 97                                    |                |     |
| <sup>8</sup> 2        | Operator CLINTON, JEREN  Last                                                 | TODD First Middle                                          | Owner                                                    | NEW EN            | SLAND                                     | INFF                                | First          | RUCI                              |                         | INC<br>liddle                                 | -1             |     |
| 2                     | Address 197 DUGG HILL 1                                                       | RD                                                         | Address 16 BRENT DR                                      |                   |                                           |                                     |                |                                   |                         |                                               | $ \vdash$      |     |
|                       | City WOODSTOCK State                                                          | HUDSON State MA Zip 01749  Damaged Area Code: 27 27 27 27  |                                                          |                   |                                           |                                     |                |                                   |                         | . 14                                          |                |     |
|                       | Insurance Company <b>TWIN CITY FIRE INSURANCE</b> Vehicle Action Prior to Cra |                                                            |                                                          |                   |                                           |                                     |                |                                   | Area Code:              |                                               | 27             |     |
|                       | Vehicle Travel Direction: N K E W                                             | Responding to Emergency?                                   | Event S                                                  | Sequence 2        | 23 23                                     | 23 23                               |                | est Status:                       |                         | 28                                            |                |     |
| <sup>9</sup> <b>2</b> | Citation # (If Issued)                                                        | _                                                          | Most H                                                   | Iarmful Event     | 2 24                                      |                                     | •              | AC Test I                         |                         | 30                                            |                |     |
| 2                     | Viol. 1: Ch/Sec/Sub                                                           | Viol. 2: Ch/Sec/Sub                                        | Driver                                                   | Contributing Code | e 19                                      | 25                                  | 25             | ısp. Alcol                        | 24                      | Susp. Drug:                                   | 32             |     |
|                       | Viol. 3: Ch/Sec/Sub                                                           | Distracted by 0 Towed from scene? 2 33                     |                                                          |                   |                                           |                                     |                |                                   |                         |                                               |                |     |
|                       | ·                                                                             | n-motorist and all occupants invo                          | lved                                                     |                   |                                           | 35 36<br>Safety Airb                | ag Eject       | t 38 39 40<br>Trap Injury Transp. |                         |                                               | $\dashv$       |     |
|                       | Name (Last First Middle)  Operator/Non-Motorist                               | Address<br>See About                                       | N/A                                                      | DOB/Age           | Sex Pos.                                  | System Stat                         | us Code        |                                   | Status Code             | Medical Facility                              | $\dashv$       |     |
|                       | Operator/Ivon-Mourist                                                         | See Abor                                                   | ve                                                       |                   |                                           | 1 5                                 | -              |                                   | 1                       |                                               | $\blacksquare$ |     |
|                       |                                                                               |                                                            |                                                          |                   |                                           |                                     |                |                                   |                         |                                               |                |     |
|                       |                                                                               |                                                            |                                                          |                   |                                           |                                     |                |                                   |                         |                                               | _              |     |
|                       |                                                                               |                                                            |                                                          |                   |                                           |                                     |                |                                   |                         |                                               |                |     |