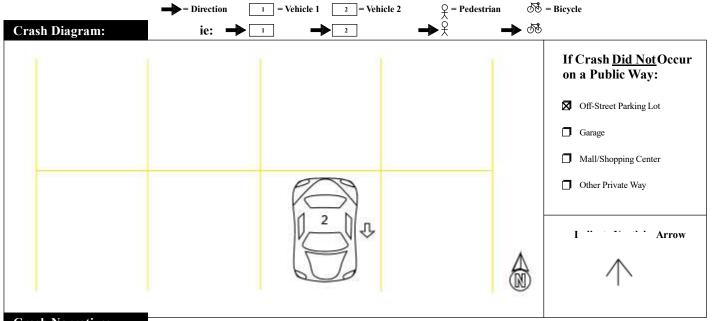

## **Crash Narrative:**

Vehicle 2 was parked in the parking lot on 15 Midstate Drive in Auburn. The owner of the vehicle was working inside the same address. At approximately 12:30 in the afternoon, the owner was walking outside to get in her car when she saw damage to the right side of her vehicle and the right side mirror. The owner did not witness anyone hit her car but the damage was not there when she drove in earlier in the morning. None of the employees inside the building witnessed the event. There is a video camera outside facing the parking lot but I was informed by an employee that it does not work.