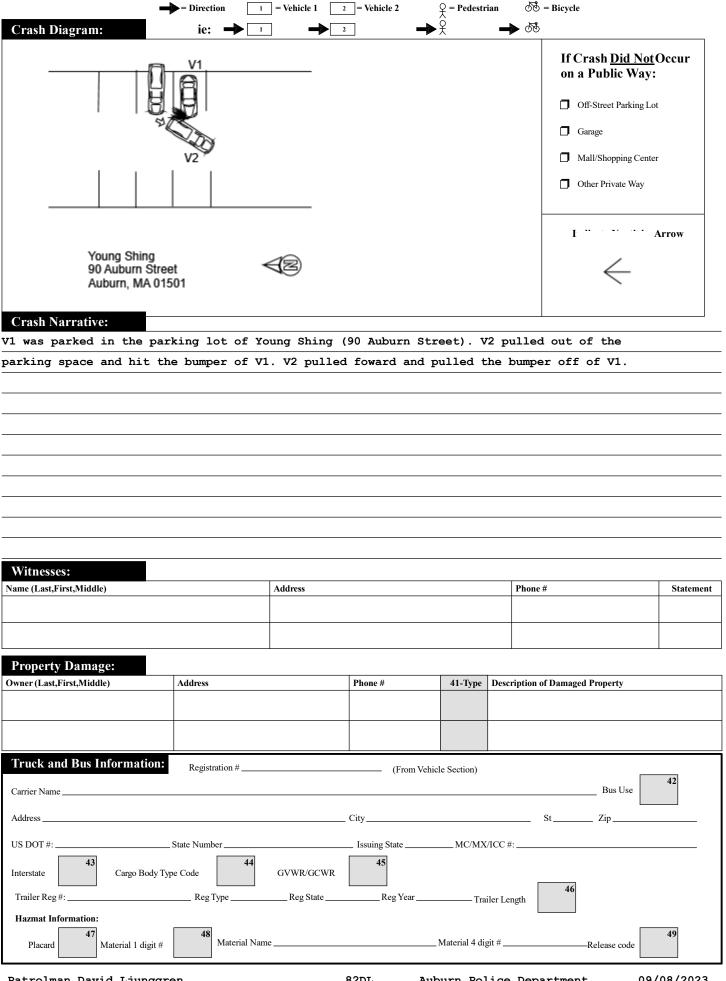

|                       | Police Use Only                              | wealth o                                                    | of Massachusetts                                                                                                               |                                |                                            |                               |                                |                               | RMV Document Number                |        |                 |                                    |          |    |    |
|-----------------------|----------------------------------------------|-------------------------------------------------------------|--------------------------------------------------------------------------------------------------------------------------------|--------------------------------|--------------------------------------------|-------------------------------|--------------------------------|-------------------------------|------------------------------------|--------|-----------------|------------------------------------|----------|----|----|
|                       |                                              |                                                             | otor Vehi                                                                                                                      | cle Cra                        | sh                                         |                               |                                | nrod                          | Speed                              |        | 5               | State Poli<br>Local Pol<br>MBTA Po | lice 🗖   |    |    |
|                       | 09/08/2023 <b>2157</b> Aubu                  | rn                                                          | Police R                                                                                                                       | Report                         |                                            | 2                             | 0                              |                               | Latitud<br>Longiti                 |        |                 | Campus l                           | Police   |    |    |
|                       | AT INTERSECTION                              | ON:                                                         | < LOCATION >                                                                                                                   |                                |                                            |                               | NO                             | TAT                           | T INTERSECTION:                    |        |                 |                                    |          | 1  |    |
|                       |                                              |                                                             |                                                                                                                                |                                |                                            |                               |                                |                               |                                    |        |                 |                                    |          | 2  | 10 |
|                       | Route# Direction                             | Name of Roadway/Street                                      |                                                                                                                                | Route# Direct                  |                                            | 90<br>Addres                  |                                | UBU!                          |                                    |        | Roadwa          | ay/Street                          |          | -  |    |
| <sup>1</sup> 97       |                                              | At                                                          |                                                                                                                                | Г                              |                                            |                               |                                |                               |                                    |        |                 | <u></u>                            |          | 1  |    |
|                       | D + // D' - /                                | CI                                                          |                                                                                                                                | Feet                           | N S F                                      | E   W   6                     | of —<br>M                      | ile Mar                       | – •<br>ker                         |        | or _            | Exit Nu                            | mber     |    | 11 |
|                       | Route# Direction Nam                         | ne of Intersecting Roadway/Street Also at Intersection with | _                                                                                                                              | Feet                           | N S F                                      | E W                           | of                             |                               |                                    |        |                 |                                    |          | 4  | 11 |
|                       |                                              |                                                             |                                                                                                                                | N S F                          | Route# Intersecting Roadway/Street  E W of |                               |                                |                               |                                    |        |                 | reet                               |          |    |    |
| <sup>2</sup> 3        | Route# Direction Nam                         | ne of Intersecting Roadway/Street                           | t                                                                                                                              |                                | Landmark                                   |                               |                                |                               |                                    |        |                 |                                    |          |    |    |
| 3                     | Please Select One of the Following:          | #Occupants Hit/Run                                          | Moped                                                                                                                          | Crash R                        | eport ID                                   | » <b>2</b>                    | 23-3                           | 303                           | 3 – 2                              | AC     |                 |                                    |          |    |    |
|                       |                                              | DOB/Age                                                     | Peg#                                                                                                                           | l<br>2FGS27                    |                                            |                               |                                |                               |                                    |        |                 | og State M                         | Δ        | ┨  |    |
|                       | 19 19                                        | 20                                                          |                                                                                                                                |                                |                                            |                               |                                |                               |                                    |        |                 |                                    | 21       | 7  | 12 |
|                       |                                              | Endorseme                                                   | veh Year 2017 Veh Make AUDI Veh Config. 1                                                                                      |                                |                                            |                               |                                |                               |                                    |        |                 |                                    |          |    |    |
| <sup>4</sup> <b>1</b> | Operator <u>Driverless M.V</u> Last  Address |                                                             | er SULLIVAN, RYAN PATRICK  Last First Middle ess 4 WESTWOOD DR                                                                 |                                |                                            |                               |                                |                               |                                    |        |                 |                                    |          |    |    |
| _                     | CityState_                                   | Zin                                                         |                                                                                                                                | AUBURN State MA Zip 01501-1226 |                                            |                               |                                |                               |                                    |        |                 |                                    |          |    |    |
|                       | Insurance Company <b>NORFOLK &amp;</b>       | -                                                           |                                                                                                                                | Action Prior to O              | `rach                                      | 1                             | L1 <sup>22</sup>               |                               |                                    |        | -               | 1 27 2                             |          |    |    |
|                       | Vehicle Travel Direction: N S E W            | Responding to Emergency?                                    |                                                                                                                                | _                              |                                            |                               | 23 23                          |                               | st Statu                           |        | f               | 1 28                               | <u> </u> |    |    |
| 5                     | Citation # (If Issued)                       |                                                             |                                                                                                                                | -                              | 2                                          | 24                            |                                | Тур                           | pe of T                            | est:   |                 | 29                                 |          |    |    |
|                       | Viol. 1: Ch/Sec/SubV                         |                                                             |                                                                                                                                | Contributing Cod               |                                            | <br>L 2                       | 25 2                           | =                             |                                    | Result |                 | 1 30                               | 32       | 2  | 13 |
|                       | Viol. 3: Ch/Sec/SubV                         |                                                             |                                                                                                                                |                                |                                            | 26                            |                                |                               |                                    | ohol:  |                 | Susp. Dru                          | g: 2 32  |    |    |
| <sup>6</sup> 2        |                                              | for and all occupants involved                              | Briver                                                                                                                         | Distracted by                  |                                            | 34                            | 35 36                          | 37                            | 38                                 | 39     | 40              | 2                                  |          | 4  |    |
|                       | Name (Last First Middle)                     | Address                                                     |                                                                                                                                | DOB/Age                        | Sex                                        | Pos. S                        | Safety Airbag<br>System Status | Code                          | Trap<br>Code                       | Status | Transp.<br>Code | Medical                            | Facility | 4  |    |
|                       | Operator                                     | See Above                                                   | e                                                                                                                              | $\sim$                         | X                                          | 1                             | 0 4                            | 0                             | 0                                  | 10     | 1               |                                    |          |    |    |
|                       |                                              |                                                             |                                                                                                                                |                                |                                            |                               |                                |                               |                                    |        |                 |                                    |          |    |    |
|                       |                                              |                                                             |                                                                                                                                |                                |                                            |                               |                                |                               |                                    |        |                 |                                    |          |    |    |
|                       |                                              |                                                             |                                                                                                                                |                                |                                            |                               |                                |                               |                                    |        |                 |                                    |          |    |    |
| 7                     | Please Select One Vehicle 21                 | #Occupants Non-Motoris                                      | st A Type                                                                                                                      | 15 Action                      | 16                                         | ocation                       | 17                             | Conditi                       | on                                 | 18     |                 | Hit/Run                            | Moped    | 1  |    |
| 9                     | of the Following:                            | A_ DOB/Age 04/18/19                                         | 31                                                                                                                             |                                |                                            |                               |                                |                               |                                    |        |                 |                                    |          | 4  |    |
|                       | 19 19                                        | _                                                           | VT794S                                                                                                                         |                                |                                            |                               |                                |                               |                                    |        | eg State M      | 21                                 |          |    |    |
|                       | Sex M Lic. Class D Lic. Re                   | ent                                                         | Yeh Make <b>TOYOTA</b> Veh Config. 1                                                                                           |                                |                                            |                               |                                |                               |                                    |        |                 |                                    |          |    |    |
| <sup>8</sup> <b>1</b> | Operator BANKIT, RYAN G                      |                                                             | Owner BANKIT, GREGORY         GREGORY         Middle           Address 14 WARNER AVE APT 2         Address 2         Address 2 |                                |                                            |                               |                                |                               |                                    |        |                 |                                    |          |    |    |
| _                     |                                              | APT 2<br>MA Zip 01604-312                                   |                                                                                                                                |                                |                                            | Av                            | <u>E A</u>                     |                               | te <u>MA</u> Zip <u>01604-3128</u> |        |                 |                                    | 2120     | 97 | 14 |
|                       | Insurance Company THE COMMERC                | -                                                           | -                                                                                                                              | ORCESTE                        |                                            |                               | 22                             |                               |                                    | Area C |                 |                                    | 27 27    | "  |    |
|                       | Vehicle Travel Direction: N S E              | Responding to Emergency? 2                                  |                                                                                                                                | Action Prior to C              |                                            | 3 2                           | 23 23                          |                               | st Statu                           |        | f               | 1 28                               |          |    |    |
|                       |                                              | Responding to Emergency: 2                                  |                                                                                                                                |                                | 2                                          | 24                            |                                | Тур                           | pe of T                            | est:   |                 | 29                                 |          |    |    |
| <sup>9</sup> <b>2</b> | Citation # (If Issued)                       |                                                             |                                                                                                                                | armful Event Contributing Cod  |                                            |                               | 25 2                           | 5                             |                                    | Result |                 | 1 30                               | 32       |    |    |
|                       | Viol. 1: Ch/Sec/SubV  Viol. 3: Ch/Sec/SubV   | fiol. 2: Ch/Sec/Sub                                         | Driver Distrac                                                                                                                 |                                | 26                                         |                               |                                | Susp. Alcohol: Towed from sec |                                    |        |                 | 2 33                               |          |    |    |
|                       |                                              | -motorist and all occupants involv                          |                                                                                                                                |                                |                                            | 34 35 36 Seat Safety Airbag E |                                |                               | 38 39 40                           |        |                 | _                                  |          | J  |    |
|                       | Name (Last First Middle)                     | Address                                                     |                                                                                                                                | DOB/Age                        | Sex                                        | Pos. S                        | System Status                  | Code                          | Trap<br>Code                       | Status | Transp.<br>Code | Medical                            | Facility | -  |    |
|                       | Operator/Non-Motorist                        | See Above                                                   | e                                                                                                                              |                                | X                                          | 1                             | 1 4                            | 0                             | 0                                  | 10     | 1               |                                    |          | ]  |    |
|                       |                                              |                                                             |                                                                                                                                |                                |                                            |                               |                                |                               |                                    |        |                 |                                    |          |    |    |
|                       |                                              |                                                             |                                                                                                                                |                                |                                            |                               |                                |                               |                                    |        |                 |                                    |          |    |    |
|                       |                                              |                                                             |                                                                                                                                |                                |                                            |                               |                                |                               |                                    |        |                 |                                    |          | 1  |    |