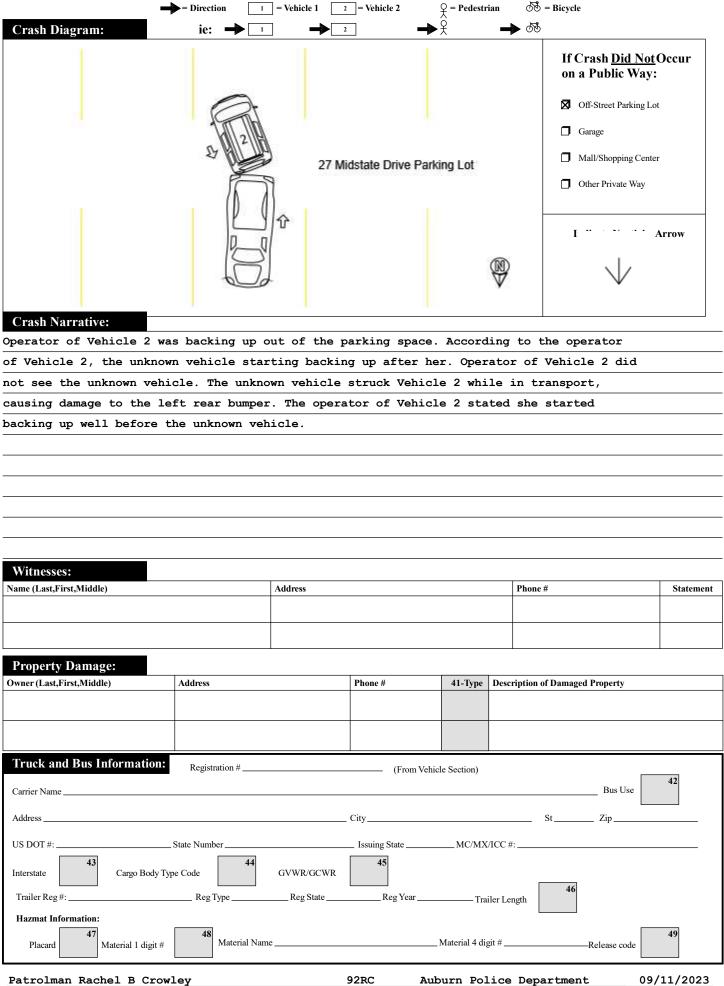

|                       | Police Use Only                                    | wealth of N                              | Massacl         | huse                                                                              | tts                                               |                                         | RMV Document Number              |                                        |                                  |               |      |
|-----------------------|----------------------------------------------------|------------------------------------------|-----------------|-----------------------------------------------------------------------------------|---------------------------------------------------|-----------------------------------------|----------------------------------|----------------------------------------|----------------------------------|---------------|------|
|                       | Date of Crash Time of Crash                        |                                          | tor Vehicle     | e Crash                                                                           | Nur<br>Veh                                        | mber Num                                | ad Speed                         | Limit                                  | State Police<br>Local Police     |               |      |
|                       | 09/11/2023 1256 Aubu                               | ırn                                      | Police Rep      | ort                                                                               | 2                                                 | 0                                       | Latitue<br>Longit                |                                        | MBTA Police Campus Police Other: | 8             |      |
|                       | AT INTERSECTI                                      |                                          | LOCATIO         |                                                                                   |                                                   | NOT                                     | , ,                              | ΓERSEC                                 |                                  |               |      |
|                       |                                                    |                                          |                 |                                                                                   |                                                   |                                         |                                  |                                        |                                  | 2             | 10   |
|                       |                                                    |                                          |                 |                                                                                   | 27                                                |                                         |                                  | E DR                                   |                                  | _[            |      |
| <sup>1</sup> 1        | Route# Direction                                   | Name of Roadway/Street  At               | Route           | e# Direction                                                                      | Addres                                            | ss#                                     | N                                | ame of Roady                           | vay/Street                       | _             |      |
| _                     |                                                    |                                          |                 | Feet N S                                                                          | S E W                                             | of — –                                  |                                  | — or                                   | Exit Number                      | _             |      |
|                       | Route# Direction Nar                               | ne of Intersecting Roadway/Street        |                 |                                                                                   |                                                   |                                         | e Marker                         |                                        | Exit Number                      | <del></del>   | , 11 |
|                       |                                                    | Also at Intersection with                |                 | Feet N S                                                                          |                                                   | Route                                   | #                                | Intersecting                           | Roadway/Street                   | -  -          |      |
| <sup>2</sup> <b>1</b> | Route# Direction Nar                               | ne of Intersecting Roadway/Street        |                 | Feet N S                                                                          | S E W                                             | of                                      |                                  |                                        |                                  |               |      |
| _                     | N Cl (O                                            |                                          |                 |                                                                                   |                                                   |                                         |                                  | Landmar                                | k                                | $\dashv$      |      |
| 3                     | Please Select One of the Following:                | _#Occupants Hit/Run                      | Moped           | Crash Repor                                                                       | t ID# 2                                           | 23-3                                    | 06-                              | AC                                     |                                  |               |      |
|                       | License # St                                       | DOB/Age                                  | Reg#_ <b>un</b> | known                                                                             |                                                   | Reg                                     | Туре                             | R                                      | Reg State                        | _             | 12   |
|                       | Sex Lic. Class 19 19 Lic. R                        | estrictions CDL Endorseme                | Veh Year        |                                                                                   | Veh Mak                                           | ке                                      |                                  | Vel                                    | h Config.                        | 1             | •    |
|                       | Operator unknown                                   |                                          | nt<br>Owner     |                                                                                   |                                                   |                                         |                                  |                                        |                                  | _ [           |      |
| <sup>4</sup> 1        | Last                                               | First Middle                             | Address         | Last                                                                              |                                                   | Fir                                     | st                               | M                                      | Middle                           |               |      |
|                       | City State                                         | Zin                                      |                 |                                                                                   |                                                   |                                         | State                            | Zip                                    |                                  |               |      |
|                       | Insurance Company                                  |                                          |                 | on Prior to Crash                                                                 | Г                                                 | 22                                      |                                  | Area Code:                             | 27 27 2                          | :7            |      |
|                       |                                                    |                                          |                 | 23                                                                                |                                                   | 23 23                                   | Test Stat                        |                                        | 28                               |               |      |
| <sup>5</sup> <b>2</b> | Vehicle Travel Direction: N S E W                  |                                          | _               | ence                                                                              | 24                                                |                                         | Type of                          | Test:                                  | 29                               |               |      |
|                       | Citation # (If Issued)                             |                                          | Most Harmf      |                                                                                   |                                                   | 25 25                                   | BAC Tes                          | t Result:                              | 30                               | _             | 13   |
|                       | Viol. 1: Ch/Sec/Sub                                |                                          |                 | ributing Code                                                                     | 26                                                | 23                                      | Susp. Ale                        |                                        | Busp. Brug.                      | 2 1           | •    |
| <sup>6</sup> 1        | Viol. 3: Ch/Sec/Sub                                |                                          | Driver Distra   | acted by                                                                          |                                                   |                                         |                                  | om scene?                              | 33                               | _             |      |
| _                     | Please fill out for opera Name (Last First Middle) | ator and all occupants involved  Address |                 | DOB/Age Sex                                                                       |                                                   | 35 36<br>Safety Airbag<br>System Status | 37 38<br>Eject Trap<br>Code Code | 39 40<br>Injury Transp.<br>Status Code | Medical Facility                 |               |      |
|                       | Operator                                           | See Above                                |                 | $\times\!\!\!/\!\!\!\!\!\!\!\!\!\!\!\!\!\!\!\!\!\!\!\!\!\!\!\!\!\!\!\!\!\!\!\!\!$ | $\left( \begin{array}{c c} 1 \end{array} \right)$ |                                         |                                  |                                        |                                  |               |      |
|                       |                                                    |                                          |                 | $\overline{}$                                                                     |                                                   |                                         |                                  |                                        |                                  |               |      |
|                       |                                                    |                                          |                 |                                                                                   |                                                   |                                         |                                  |                                        |                                  |               |      |
|                       |                                                    |                                          |                 |                                                                                   |                                                   |                                         |                                  |                                        |                                  |               |      |
|                       |                                                    |                                          |                 |                                                                                   |                                                   |                                         |                                  |                                        |                                  | _             |      |
| <sup>7</sup> <b>1</b> | Please Select One of the Following: Vehicle 2.1    | _#Occupants Non-Motoris                  | t A Type 15     | Action 16                                                                         | Location                                          | 17 C                                    | ondition                         | 18                                     | Hit/Run Mop                      | ed            |      |
|                       | License # <b>S44122894</b> St <b>M</b>             | A DOB/Age 09/03/19                       | 67 Reg# 3G:     | <br>FJ28                                                                          |                                                   | Reg                                     | Type <b>PC</b>                   | R                                      | Reg State <b>MA</b>              | $\overline{}$ |      |
|                       |                                                    | estrictions B CDL                        | -               | 006                                                                               | Veh Mak                                           | _                                       |                                  |                                        | h Config. 1                      |               |      |
|                       | Operator ARMSTRONG, LIS                            | Endorsemen                               | nt              | RMSTRON                                                                           |                                                   |                                         |                                  | voi                                    | r connig.                        | 1             |      |
| <sup>8</sup> 1        | Address 243 MAIN ST A                              | First Middle                             |                 | Last 43 MAIN                                                                      | -                                                 | Fir                                     | st                               | N                                      | Middle                           |               |      |
|                       | 1                                                  | MA Zip 01540-330                         |                 |                                                                                   | <u> </u>                                          | AL I                                    |                                  | ۱ 7: <sub>-</sub> ۱                    | 1540-3301                        | _<br>1        | 14   |
|                       | Insurance Company THE HANOVE                       | -                                        | -               |                                                                                   | -                                                 | 10 22                                   |                                  | Area Code:                             |                                  | 7             |      |
|                       |                                                    |                                          |                 | on Prior to Crash                                                                 |                                                   | 23 23                                   | Test Stat                        |                                        | 1 28                             |               |      |
|                       | Vehicle Travel Direction: X S E W                  | Responding to Emergency? 2               | _               | ence 1                                                                            | 24                                                |                                         | Type of                          | Test:                                  | 29                               |               |      |
| <sup>9</sup> <b>2</b> | Citation # (If Issued)                             | _                                        | Most Harmf      | _                                                                                 |                                                   | 25 25                                   | BAC Tes                          |                                        | 1 30                             | _             |      |
|                       | Viol. 1: Ch/Sec/Sub                                |                                          | ributing Code   | 99                                                                                | 23                                                |                                         | cohol: 2 31                      |                                        | 52                               |               |      |
|                       | TION IT CLEBOOK SAC                                |                                          |                 | acted by 99                                                                       | 2                                                 | 25   27                                 |                                  | rom scene?                             | 2 33                             |               |      |
|                       | Please fill out for operator/nor                   | n-motorist and all occupants involv      |                 | DOB/Age Sex                                                                       |                                                   | 35 36<br>Safety Airbag<br>System Status | 37 38<br>Eject Trap<br>Code Code | 39 40<br>Injury Transp.<br>Status Code | Medical Facility                 | _             |      |
|                       | Operator/Non-Motorist                              | See Above                                |                 | $\times$                                                                          | 1                                                 | 1 4                                     | 0 0                              | 10 1                                   |                                  |               |      |
|                       |                                                    |                                          |                 |                                                                                   |                                                   |                                         |                                  |                                        |                                  | $\dashv$      |      |
|                       |                                                    |                                          |                 |                                                                                   | +                                                 | $\dashv$                                |                                  |                                        |                                  | $\dashv$      |      |
|                       |                                                    |                                          |                 |                                                                                   |                                                   |                                         |                                  |                                        |                                  | $\dashv$      |      |
|                       |                                                    |                                          |                 |                                                                                   |                                                   |                                         |                                  |                                        |                                  |               |      |