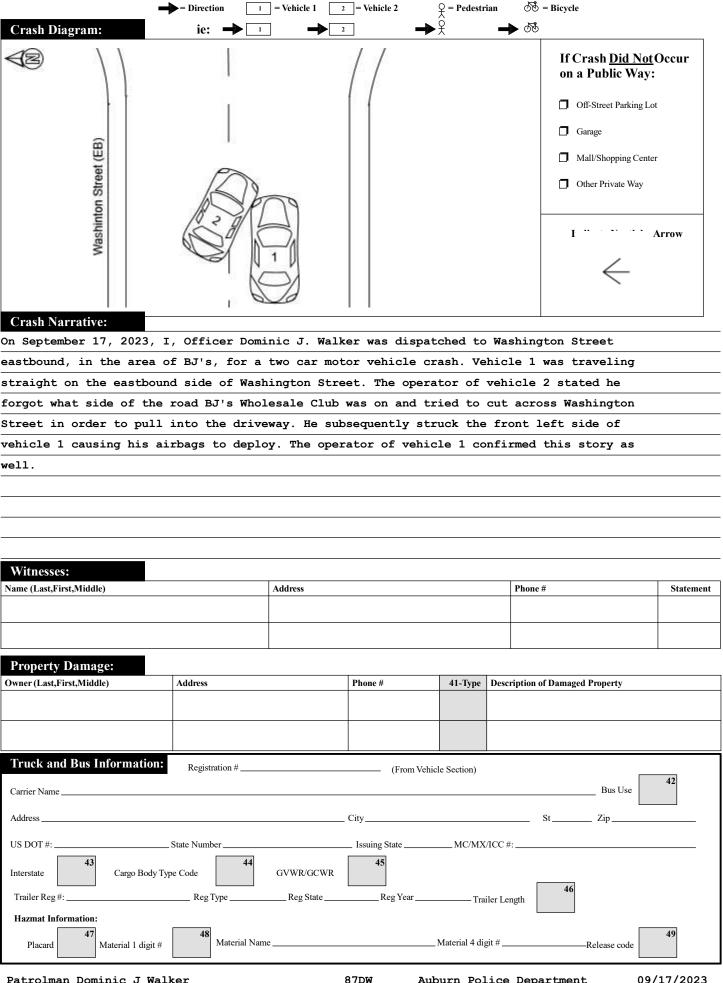

|                       | Police Use Only                                                           | wealth of                                                                                                                      | of Massachusetts                                     |                                                    |                                           |                   |                                    | RMV Document Number             |                  |                                                |                                                              |      |
|-----------------------|---------------------------------------------------------------------------|--------------------------------------------------------------------------------------------------------------------------------|------------------------------------------------------|----------------------------------------------------|-------------------------------------------|-------------------|------------------------------------|---------------------------------|------------------|------------------------------------------------|--------------------------------------------------------------|------|
|                       | Date of Crash Time of Crash                                               |                                                                                                                                | tor Vehic                                            | cle Cra                                            | $sh \begin{bmatrix} N \\ V \end{bmatrix}$ | lumber<br>ehicles | Injurad                            | Speed Lim                       | it <b>4</b> C    | State Police<br>Local Police<br>MBTA Police    |                                                              |      |
|                       | 09/17/2023 1621 Aubu                                                      | ırn                                                                                                                            | <b>Police R</b>                                      | eport                                              | 2                                         |                   | `                                  | Latitude<br>Longitude           |                  | Campus Police Other:                           | ۵                                                            |      |
|                       | AT INTERSECTI                                                             | ON:                                                                                                                            | LOCAT                                                | ION >                                              | >                                         | N                 | IOT AT                             | INTE                            | RSEC'            | TION:                                          |                                                              |      |
|                       |                                                                           |                                                                                                                                |                                                      |                                                    |                                           |                   |                                    |                                 |                  |                                                | 2                                                            | 10   |
|                       | Route# Direction                                                          | Name of Roadway/Street                                                                                                         | -                                                    | Route# Directi                                     | ion Add                                   | ress#             | WASH                               | INGTO<br>Name                   |                  | <b>T</b><br>/ay/Street                         | <b>-</b> ⊦                                                   |      |
| <sup>1</sup> 1        |                                                                           | At                                                                                                                             |                                                      |                                                    |                                           |                   |                                    |                                 |                  | -9                                             |                                                              |      |
|                       |                                                                           |                                                                                                                                |                                                      | Feet                                               | N S E W                                   | of —              | Mile Ma                            | — • —<br>rker                   | — or _           | Exit Number                                    | -                                                            | - 11 |
|                       | Route# Direction Nam                                                      | ne of Intersecting Roadway/Street  Also at Intersection with                                                                   |                                                      | Feet                                               | N S E W                                   | of of             |                                    |                                 |                  |                                                | 4                                                            | 11   |
|                       | A HOO OF THE POPULATION WITH                                              |                                                                                                                                |                                                      | Route# Intersecting Roadway/Street Feet N S E W of |                                           |                   |                                    |                                 |                  |                                                |                                                              |      |
| <sup>2</sup> <b>1</b> | Route# Direction Nam                                                      | ne of Intersecting Roadway/Street                                                                                              |                                                      | AREA                                               |                                           |                   |                                    |                                 | OME<br>Landmark  | DEPOT                                          | _                                                            |      |
|                       | Please Select One Vahiela 1                                               | #Occupants Hit/Run                                                                                                             | Moped                                                | Cwash Da                                           | eport ID#                                 | 23-               | .211                               |                                 |                  | `                                              |                                                              |      |
| 3                     | of the Following:                                                         | _                                                                                                                              |                                                      |                                                    |                                           |                   |                                    |                                 |                  |                                                |                                                              |      |
|                       | 19 19                                                                     | A DOB/Age 12/14/19                                                                                                             | _                                                    | 2VNP85                                             |                                           |                   |                                    |                                 |                  | 21                                             | _                                                            | 12   |
|                       | Sex <b>F</b> Lic. Class D Lic. Ro                                         | estrictions CDL CDL                                                                                                            | Veh Yea                                              | r <u>2018</u>                                      | Veh N                                     | lake <b>AU</b>    | DI                                 |                                 | Veh              | Config. 1                                      | ֓֞֝֟֝֓֓֓֓֓֓֓֓֓֓֓֓֓֓֓֓֓֓֓֓֓֓֓֓֡֡֓֓֓֡֓֓֡֓֡֓֓֡֡֡֓֡֡֡֓֓֡֡֓֓֡֡֡֓֓ |      |
| 4                     | Operator KALIL, DIANNE                                                    | <b>M</b> First Middle                                                                                                          | Owner KALTI. DIANNE M                                |                                                    |                                           |                   |                                    |                                 |                  | ddle                                           | -                                                            |      |
| <sup>4</sup> <b>1</b> | Address 4 OLD TOWN WAY                                                    | 4 OLD                                                                                                                          | TOWN                                                 | WAY                                                |                                           |                   |                                    |                                 | _                |                                                |                                                              |      |
|                       | City <b>SALISBURY BEACH</b> State                                         | <b>MA</b> Zip 01952-222                                                                                                        | 2-2223 City SALISBURY BEACH State MA Zip 01952       |                                                    |                                           |                   |                                    |                                 |                  |                                                | _                                                            |      |
|                       | Insurance Company <b>FARMERS PR</b>                                       | OPERTY & CASU                                                                                                                  | <b>AL</b> Vehicle                                    | Action Prior to C                                  | Crash                                     | 1 22              | Da Da                              | amaged Are                      | a Code:          | -                                              | 7                                                            |      |
| 5                     | Vehicle Travel Direction: NSWW                                            | Responding to Emergency? 2                                                                                                     | Event Se                                             | equence 1                                          | 23 23                                     | 23 2              |                                    | est Status:                     |                  | 28                                             |                                                              |      |
| 3                     | Citation # (If Issued)                                                    | _                                                                                                                              | Most Ha                                              | armful Event                                       | 1 24                                      |                   | -                                  | pe of Test:<br>AC Test Re       | enlt:            | 30                                             |                                                              |      |
|                       | Viol. 1: Ch/Sec/SubV                                                      | Viol. 2: Ch/Sec/Sub                                                                                                            | Driver C                                             | Contributing Code                                  | e <b>1</b>                                | 25                | 25                                 | isp. Alcoho                     |                  | Susp. Drug: 2 3                                | 2 1                                                          | 13   |
| -                     | Viol. 3: Ch/Sec/SubV                                                      | Viol. 4: Ch/Sec/Sub                                                                                                            | Driver [                                             | Distracted by                                      | 0 26                                      |                   |                                    | owed from s                     |                  | 1 33                                           | " ├                                                          |      |
| <sup>6</sup> 1        |                                                                           | tor and all occupants involved                                                                                                 |                                                      |                                                    | 34<br>Seat                                | 35<br>Safety A    | 36 37<br>irbag Eject               | 38 39<br>Trap Inju              | 40<br>ry Transp. |                                                | _                                                            |      |
|                       | Name (Last First Middle)                                                  | Address                                                                                                                        |                                                      | DOB/Age                                            | Sex Pos.                                  | System S          | tatus Code                         | Code Stat                       | us Code          | Medical Facility                               |                                                              |      |
|                       | Operator                                                                  | See Above                                                                                                                      |                                                      |                                                    | $X^1$                                     | 1 4               | 0                                  | 0 10                            | 1                |                                                |                                                              |      |
|                       |                                                                           |                                                                                                                                |                                                      |                                                    |                                           |                   |                                    |                                 |                  |                                                |                                                              |      |
|                       |                                                                           |                                                                                                                                |                                                      |                                                    |                                           |                   |                                    |                                 |                  |                                                |                                                              |      |
|                       |                                                                           |                                                                                                                                |                                                      |                                                    |                                           |                   |                                    |                                 |                  |                                                |                                                              |      |
| 7                     | Please Select One Value 2 1                                               | #Occupants Non-Motoris                                                                                                         | 4 A Town                                             | 15                                                 | 16                                        |                   | 17 Condit                          | 1                               | 8                | Hit/Run Mop                                    |                                                              |      |
| <sup>7</sup> <b>1</b> | of the Following:                                                         | Non-Wiotoris                                                                                                                   | J1                                                   | Action                                             | Locati                                    |                   |                                    |                                 |                  |                                                | ea                                                           |      |
|                       | License # <u>S86259405</u> St <u>M2</u>                                   | License # <u>\$86259405</u> St <u>MA</u> DOB/Age <u>01/06/1975</u> Reg # <u>1KYV51</u> Reg Type <u>PAN</u> Reg State <u>MA</u> |                                                      |                                                    |                                           |                   |                                    |                                 |                  |                                                | -1                                                           |      |
|                       | Sex M Lic. Class D Lic. Re                                                | estrictions B CDL                                                                                                              |                                                      | r_2020                                             | Veh N                                     | lake <u>SU</u>    | BARU                               |                                 | Veh              | Config. 1                                      |                                                              |      |
| <sup>8</sup> 2        | Operator GUYAN, ALLEN E                                                   | Operator GUYAN, ALLEN EDWARD JR  Last First Middle Last First Middle                                                           |                                                      |                                                    |                                           |                   |                                    |                                 |                  |                                                | _                                                            |      |
| 2                     | Address 20 BAY PATH RD                                                    |                                                                                                                                | Address 20 BAY PATH RD                               |                                                    |                                           |                   |                                    |                                 |                  |                                                |                                                              |      |
|                       | City <b>SPENCER</b> State                                                 | 02 City S                                                                                                                      | <b>SPENCER</b> State <b>MA</b> Zip <b>01562-1602</b> |                                                    |                                           |                   |                                    |                                 |                  |                                                | . 14                                                         |      |
|                       | Insurance Company FARMERS PROPERTY & CASUAL Vehicle Action Prior to Crash |                                                                                                                                |                                                      |                                                    |                                           |                   |                                    |                                 | 3 27 27 2<br>28  | .7                                             |                                                              |      |
|                       | Vehicle Travel Direction: N S W                                           | Responding to Emergency? 2                                                                                                     | Event Se                                             | equence 1 2                                        | 23 23                                     | 23 2              | 23                                 | est Status:  pe of Test:        |                  | 29                                             |                                                              |      |
| <sup>9</sup> <b>2</b> | Citation # (If Issued)                                                    | _                                                                                                                              | Most Ha                                              | armful Event                                       | 1 24                                      |                   | •                                  | AC Test Re                      | sult:            | 30                                             |                                                              |      |
|                       | Viol. 1: Ch/Sec/SubV                                                      | Viol. 2: Ch/Sec/Sub                                                                                                            | Driver C                                             | Contributing Code                                  | e <b>9</b>                                | 25                | 25                                 | ısp. Alcoho                     |                  | Susp. Drug: 2                                  | 2                                                            |      |
|                       | Viol. 3: Ch/Sec/SubV                                                      | Driver D                                                                                                                       | Distracted by Towed from scene? 1 33                 |                                                    |                                           |                   |                                    |                                 |                  |                                                |                                                              |      |
|                       | I -                                                                       | n-motorist and all occupants involv                                                                                            | red                                                  | DOR/A:                                             | 34<br>Seat<br>Sex Pos.                    | Safety A          | 36 37<br>irbag Eject<br>tatus Code | 38 39<br>Trap Inju<br>Code Stat | ry Transp.       | Manager 19 19 19 19 19 19 19 19 19 19 19 19 19 |                                                              |      |
|                       | Name (Last First Middle)  Operator/Non-Motorist                           |                                                                                                                                |                                                      | DOB/Age                                            | Sex Pos.                                  | 1 2               |                                    | 0 10                            |                  | Medical Facility                               |                                                              |      |
|                       | - F                                                                       |                                                                                                                                |                                                      |                                                    | <u> </u>                                  |                   |                                    | ++                              |                  |                                                |                                                              |      |
|                       |                                                                           |                                                                                                                                |                                                      |                                                    |                                           |                   |                                    |                                 |                  |                                                | $\blacksquare$                                               |      |
|                       |                                                                           |                                                                                                                                |                                                      |                                                    |                                           |                   |                                    |                                 |                  |                                                |                                                              |      |
|                       |                                                                           |                                                                                                                                |                                                      |                                                    |                                           |                   |                                    |                                 |                  |                                                |                                                              |      |