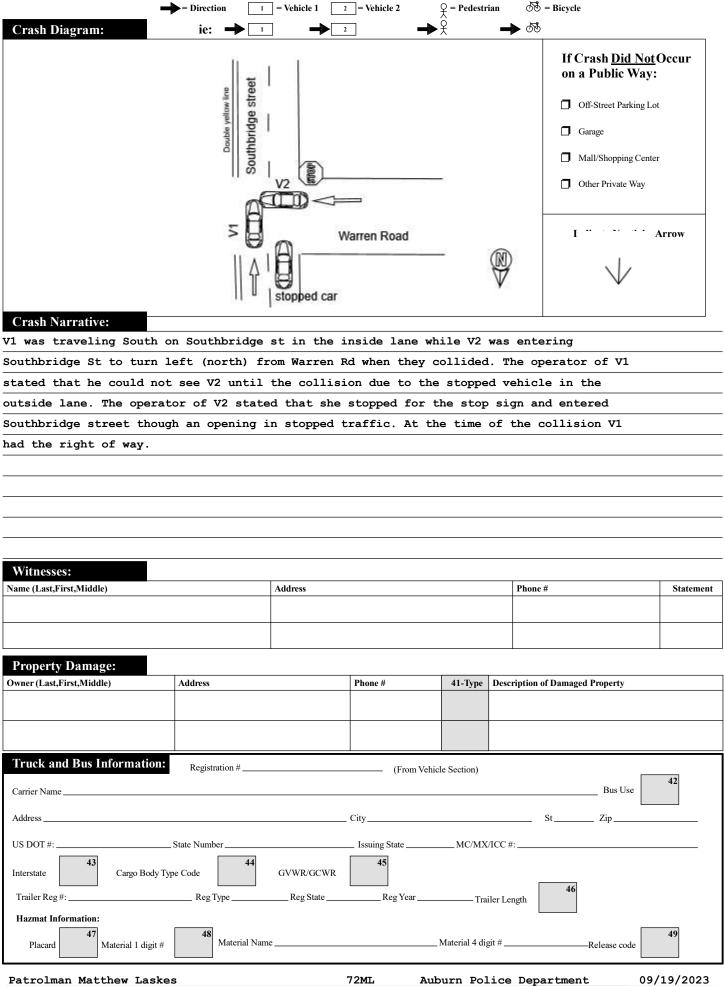

|                       | Police Use Only Commonwealth of Massachusetts RMV Document Number           |                                                        |                                                   |                   |            |                    |           |                     |                        | ent Number |                      |                                             |       |             |
|-----------------------|-----------------------------------------------------------------------------|--------------------------------------------------------|---------------------------------------------------|-------------------|------------|--------------------|-----------|---------------------|------------------------|------------|----------------------|---------------------------------------------|-------|-------------|
|                       |                                                                             |                                                        | tor Vehi                                          | cle Cra           | sh         | Number<br>Vehicles |           | rad ~               | Speed Li               |            |                      | State Police<br>Local Police<br>MBTA Police |       |             |
|                       | 09/19/2023 1019 Aubur                                                       | :n                                                     | Police R                                          | Report            | 2          | 2                  | 0         | 1                   | _atitude<br>_ongitud   |            |                      | Campus Police<br>Other:                     | _ 🗖 📗 |             |
|                       | AT INTERSECTIO                                                              | N: <                                                   | < LOCATION >                                      |                   |            | NOT AT INTERSE     |           |                     |                        |            | ECTI                 | ON:                                         |       |             |
|                       |                                                                             |                                                        |                                                   |                   |            |                    |           |                     |                        |            |                      |                                             |       |             |
|                       | Route# Direction                                                            | Name of Roadway/Street                                 |                                                   | Route# Direct     |            | 20<br>dress#       | <u>sc</u> | UTI                 | HBR I                  |            | ES'.                 |                                             | —ŀ    |             |
| <sup>1</sup> <b>1</b> |                                                                             | At                                                     |                                                   | Г                 | 111        |                    |           |                     |                        |            |                      |                                             |       |             |
|                       | D                                                                           |                                                        | Feet N S E W of • or Exit Number                  |                   |            |                    |           |                     |                        |            |                      |                                             | _ 11  |             |
|                       | Route# Direction Name                                                       |                                                        | Feet N S E W of                                   |                   |            |                    |           |                     |                        |            |                      |                                             | 3 "   |             |
|                       |                                                                             |                                                        | Feet N S E W of Intersecting Roadway/Street       |                   |            |                    |           |                     |                        |            |                      |                                             |       |             |
| <sup>2</sup> <b>1</b> | Route# Direction Name                                                       | of Intersecting Roadway/Street                         |                                                   |                   |            |                    |           |                     |                        | Landr      | mark                 |                                             | -     |             |
| 2                     | Please Select One Vehicle 1_1 #                                             | Occupants Hit/Run                                      | Moped                                             | Crash R           | eport ID#  | 23                 | -3        | 13                  | <u> </u>               | \C         |                      |                                             |       |             |
| 3                     | of the Following: License # S20435562 St MA                                 | 09/11/109                                              | ]                                                 |                   |            |                    |           |                     |                        |            |                      | . 1/2                                       | -     |             |
|                       | 19 19                                                                       | DOB/Age                                                | _                                                 | 8CTP40            |            |                    | _         |                     |                        |            | _                    | 2                                           | 1     | <b>1</b> 12 |
|                       | Sex M Lic. Class D Lic. Rest                                                | Endorsemen                                             | nt                                                | ar <u>2011</u>    |            |                    |           |                     |                        |            | Veh Co               | onfig.                                      | ┚┠    |             |
| <sup>4</sup> 2        | Operator CHAIFETZ, WILL Last Fi                                             | rst Middle                                             |                                                   | CHAIFE!           | ast        |                    | Fi        | rst                 | שי                     |            | Middle               |                                             | -     |             |
|                       | Address 18 PLEASANT ST                                                      |                                                        | ess 29 BEACON RD  WEBSTER State MA Zip 01570-3358 |                   |            |                    |           |                     |                        |            |                      |                                             |       |             |
|                       | City <b>LEICESTER</b> State <b>M</b>                                        |                                                        |                                                   |                   | 22         |                    | maged A   |                     |                        | 27 27      |                      |                                             |       |             |
|                       | Insurance Company THE COMMERC                                               |                                                        |                                                   | Action Prior to C | 23 23      | 23                 | 23        |                     | t Status:              |            | uc. 3                | 28                                          | _     |             |
| <sup>5</sup> <b>1</b> |                                                                             | Responding to Emergency? 2                             |                                                   | 1                 |            |                    |           | Тур                 | e of Tes               | st:        |                      | 29                                          |       |             |
|                       | Citation # (If Issued)                                                      |                                                        |                                                   | armful Event      | _          | 25                 | 25        | BA                  | C Test I               | Result:    |                      | 30                                          | _     | _ 13        |
|                       | Viol. 1: Ch/Sec/Sub ————————Vio                                             |                                                        |                                                   | Contributing Cod  | 26         |                    | 23        | '                   | p. Alcol               |            |                      | Jusp. Drug.                                 | 32    | 1           |
| <sup>6</sup> <b>1</b> | Viol. 3: Ch/Sec/SubVio                                                      |                                                        | Driver                                            | Distracted by     | U          |                    | 1 26 1    |                     | ved from               |            |                      | 33                                          |       |             |
|                       | Please fill out for operator  Name (Last First Middle)                      | r and all occupants involved Address                   |                                                   | DOB/Age           | Sex Po     | nt Safety          |           | 37<br>Eject<br>Code | Trap I<br>Code S       | Injury Tra | 40<br>ransp.<br>Code | Medical Facility                            |       |             |
|                       | Operator                                                                    | See Above                                              |                                                   | $>\!\!<$          | X 1        | 1                  | 1         | 0                   | 0 1                    | .0 1       |                      |                                             |       |             |
|                       |                                                                             |                                                        |                                                   |                   |            |                    |           |                     |                        |            |                      |                                             |       |             |
|                       |                                                                             |                                                        |                                                   |                   |            |                    |           |                     |                        |            |                      |                                             |       |             |
|                       |                                                                             |                                                        |                                                   |                   |            |                    |           |                     |                        |            | +                    |                                             |       |             |
|                       |                                                                             | <u> </u>                                               |                                                   | 15                | 16         |                    | 17        |                     |                        | 18 _       |                      | <u> </u>                                    |       |             |
| <sup>7</sup> 3        | Please Select One of the Following: Vehicle 22 #                            | Occupants Non-Motorist                                 | t A Type                                          | Action            | Loca       | tion               | 17        | Conditio            | on                     |            | Hit                  | /Run Mo                                     | ped   |             |
|                       | License # <b>S66165041</b> St <b>MA</b>                                     |                                                        | 50 Reg#_                                          | VT21727           | 1          |                    | Reg       | Type _              | PC                     |            | _ Reg S              |                                             |       |             |
|                       | Sex <b>F</b> Lic. Class D 19 Lic. Rest                                      | rictions CDL                                           |                                                   | ar <b>2019</b>    | Veh        | Make <b>B</b>      | UIC       | KS                  |                        |            | Veh Co               |                                             | :1    |             |
| 8                     | Operator MASON, CECELIA                                                     | MASON, CECELIA MARIE Last First Middle                 |                                                   |                   |            |                    |           |                     |                        |            |                      |                                             |       |             |
| <sup>8</sup> 1        | Address 5 MONTICELLO DRI                                                    | Address                                                | ess 5 MONTICELLO DRWEST AVE                       |                   |            |                    |           |                     |                        |            |                      |                                             |       |             |
|                       | City WORCESTER State M                                                      | <b>WORCESTER</b> State <b>MA</b> Zip <b>01603-1646</b> |                                                   |                   |            |                    |           |                     |                        |            | 6                    | <b>1</b> 14                                 |       |             |
|                       | Insurance Company GEICO GENERAL INSURANCE C Vehicle Action Prior to Crash 6 |                                                        |                                                   |                   |            |                    |           |                     |                        |            | 27                   |                                             |       |             |
|                       | Vehicle Travel Direction: N K E W                                           | Responding to Emergency? 2                             | Event S                                           | Sequence 1        | 23 23      | 23                 | 23        |                     | t Status               |            |                      | 28                                          |       |             |
| <sup>9</sup> <b>2</b> | Citation # (If Issued)                                                      |                                                        | Most H                                            | armful Event      | 1 24       |                    |           | • • •               | e of Tes<br>C Test I   |            |                      | 30                                          |       |             |
| 2                     | Viol. 1: Ch/Sec/SubVio                                                      | ol. 2: Ch/Sec/Sub                                      | Driver                                            | Contributing Cod  | e <b>1</b> | 25                 | 25        |                     | p. Alcol               |            | 31 S                 | Susp. Drug:                                 | 32    |             |
|                       | Viol. 3: Ch/Sec/Sub ————————Vio                                             | Driver                                                 | Distracted by                                     | 7 26              |            |                    | Tov       | wed from            | n scene                | ? 2        | 33                   | _                                           |       |             |
|                       | Please fill out for operator/non-n                                          | notorist and all occupants involve                     | ed                                                | DOB/Age           | Sex Po     | t Safety           |           | 37<br>Eject<br>Code | 38<br>Trap I<br>Code S |            | 40<br>ransp.         | Medical Fitis                               |       |             |
|                       | Operator/Non-Motorist                                                       | See Above                                              |                                                   | DOD/Age           | Sex Po     | 1                  |           |                     |                        | .0 1       |                      | Medical Facility                            |       |             |
|                       | ROBERTA OBRIEN                                                              | 80 RICHMOND AVE<br>WORCESTER, MA 01602-1518            |                                                   | 10/17/1935        |            | 1                  | 4         | 0                   | 0 1                    | .0 1       | +                    |                                             |       |             |
|                       |                                                                             | MA 01602-1518                                          |                                                   | 1, 11, 1555       | -          | +                  | -         | -                   |                        | -          | +                    |                                             |       |             |
|                       |                                                                             |                                                        |                                                   |                   |            |                    |           |                     | $\perp$                | _          | +                    |                                             |       |             |
|                       |                                                                             |                                                        |                                                   |                   |            |                    |           |                     |                        |            |                      |                                             |       |             |