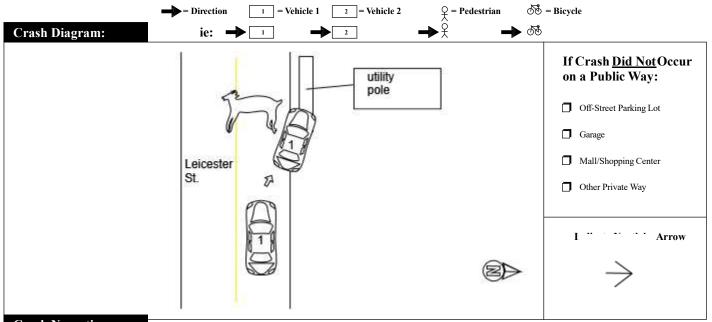

## Crash Narrative:

Vehicle 1 was traveling West on Leicester St. A deer ran from the right to the left across

## Leicester street in front of V1. The operator stated he got scared and swerved to avoid

the deer and collided with a utility pole.

| Witnesses:                                                 |                       | -         |               |                  |                                      |                    |
|------------------------------------------------------------|-----------------------|-----------|---------------|------------------|--------------------------------------|--------------------|
| Name (Last,First,Middle)                                   | Address               |           |               | Phone #          | Statemen                             |                    |
|                                                            |                       |           |               |                  |                                      |                    |
|                                                            |                       |           |               |                  |                                      |                    |
|                                                            |                       |           |               |                  |                                      |                    |
| Property Damage:                                           |                       |           |               |                  | i                                    | <u> </u>           |
| Owner (Last,First,Middle)                                  | Address               |           | Phone #       | 41-Туре          | Description of Damaged P             | Property           |
|                                                            |                       |           |               |                  |                                      |                    |
|                                                            |                       |           |               |                  |                                      |                    |
|                                                            |                       |           |               |                  |                                      |                    |
|                                                            |                       |           |               |                  |                                      |                    |
| Truck and Bus Informati                                    |                       |           | (From )       | Vehicle Section) |                                      | 42                 |
| Carrier Name                                               |                       |           |               |                  |                                      | Bus Use            |
| Address                                                    |                       |           | _ City        |                  | St                                   |                    |
|                                                            |                       |           |               |                  |                                      |                    |
| US DOT #:                                                  | State Number          |           | Issuing State | MC/MX            | L/ICC #:                             |                    |
| Interstate 43 Cargo Bo                                     | dy Type Code          | GVWR/GCWR | 45            |                  |                                      |                    |
| Trailer Reg #:                                             | Reg Type              | Reg State | Reg Year _    | Tra              | iler Length                          |                    |
| Hazmat Information:                                        |                       |           |               |                  |                                      |                    |
| Placard 47 Material 1 di                                   | git # 48 Material Nam | e         |               | Material 4 di    | git #R                               | elease code 49     |
| Datualman Matthew De                                       | 4                     |           | 84MR          | Auburn Del       | lice Demontment                      | 00/20/2022         |
| Patrolman Matthew Ro<br>Police Officer Name (Please Print) | Signature             |           | -             | Department       | Lice Department<br>Precinct/Barracks | 09/30/2023<br>Date |