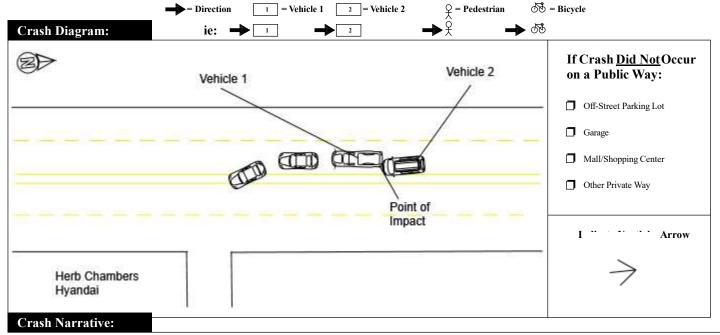

Vehicle 1 was slowing down due to a vehicle in front of it turning into Herb Chambers Hyandai. Vehicle 2 was not able to slow down in time and struck Vehicle 1 causing minor damage to Vehicle 2. Both operators of vehicle 1 and vehicle 2 stated the vehicle that was attempting to turn stopped abruptly before turning.

There were no injuries reported. Both vehicle's could operate from the scene on their own power.

| Witnesses:                         |                  |           |               |                 |                           |                   |      |         |
|------------------------------------|------------------|-----------|---------------|-----------------|---------------------------|-------------------|------|---------|
| Name (Last,First,Middle)           | Address          |           |               |                 | Phone #                   | Statement         |      |         |
|                                    |                  |           |               |                 |                           |                   |      |         |
|                                    |                  |           |               |                 |                           |                   |      |         |
| Property Damage:                   |                  |           |               |                 |                           |                   |      |         |
| Owner (Last,First,Middle)          | Phone # 41-T     |           |               | Descri          | ption of Damaged Property |                   |      |         |
|                                    |                  |           |               |                 |                           |                   |      |         |
|                                    |                  |           |               |                 |                           |                   |      |         |
| Truck and Bus Information:         | Registration #   |           | (From Vo      | ehicle Section) |                           | Bus Us            | se   | 42      |
| Address                            |                  |           | _ City        |                 |                           | St Zip            |      |         |
| US DOT #:                          | State Number     |           | Issuing State | MC/MX           | X/ICC #:                  |                   |      |         |
| Interstate 43 Cargo Body Typ       |                  | GVWR/GCWR |               |                 |                           | 46                |      |         |
| Trailer Reg #:                     | Reg Type         | Reg State | Reg Year      | Tra             | uler Leng                 | gth               |      |         |
| Hazmat Information:                |                  |           |               |                 |                           |                   |      |         |
| 47<br>Placard Material 1 digit #   | 48 Material Name | 2         |               | Material 4 di   | git #                     | Release coo       | de   | 49      |
| Patrolman Kendall L Per            | rault            |           | 79KP A        | uburn Pol       | lice                      | Department        | 01/  | 02/2024 |
| Police Officer Name (Please Print) | Signature        |           |               | epartment       | 1100                      | Precinct/Barracks | Date | 02,2024 |