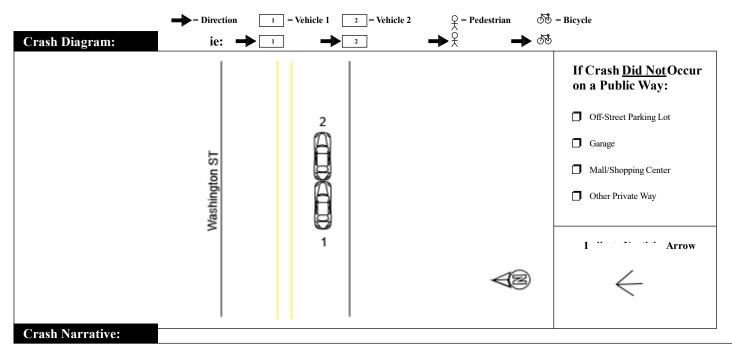

Heavily congested traffic, wet roads, Vehicle 1 attempted to stop, slid into vehicle 2.

Witnesses: Name (Last,First,Middle) Address Phone # Statement **Property Damage:** Owner (Last,First,Middle) Address Phone # 41-Type Description of Damaged Property Truck and Bus Information: Registration # \_\_\_\_ (From Vehicle Section) 42 \_ Bus Use Carrier Name Address\_ \_ City\_ St\_ \_ Zip\_ US DOT #: \_\_\_\_ State Number\_\_ \_ Issuing State \_\_\_\_\_ MC/MX/ICC #: \_ 43 44 45 GVWR/GCWR Cargo Body Type Code Interstate 46 \_\_Reg Year \_\_\_\_ Trailer Reg #: \_ Reg Type \_ \_Reg State \_\_ - Trailer Length Hazmat Information: 49 48 Material Name \_\_\_\_ Material 4 digit # \_\_\_\_\_ Material 1 digit # -Release code Placard Patrolman ANDREW F MARKVENAS 93AM Auburn Police Department 04/18/2024