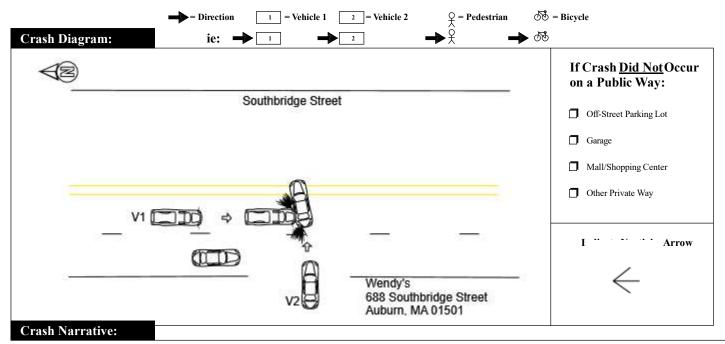

V1 was traveling south on Southbridge Street. V2 attempted to exit the parking lot of

Wendy's when V1 crashed into V2.

Witnesses: Name (Last,First,Middle) Address Phone # Statement **Property Damage:** Owner (Last,First,Middle) Address Phone # 41-Type Description of Damaged Property Truck and Bus Information: Registration #\_\_\_ (From Vehicle Section) 42 Bus Use Carrier Name Address\_ \_ City\_ St \_ Zip\_ US DOT #: \_\_\_\_ State Number \_ Issuing State \_\_\_\_ MC/MX/ICC #: 43 44 45 GVWR/GCWR Cargo Body Type Code Interstate 46 Trailer Reg #: \_ Reg Type Reg State \_Reg Year \_\_\_\_ - Trailer Length Hazmat Information: 49