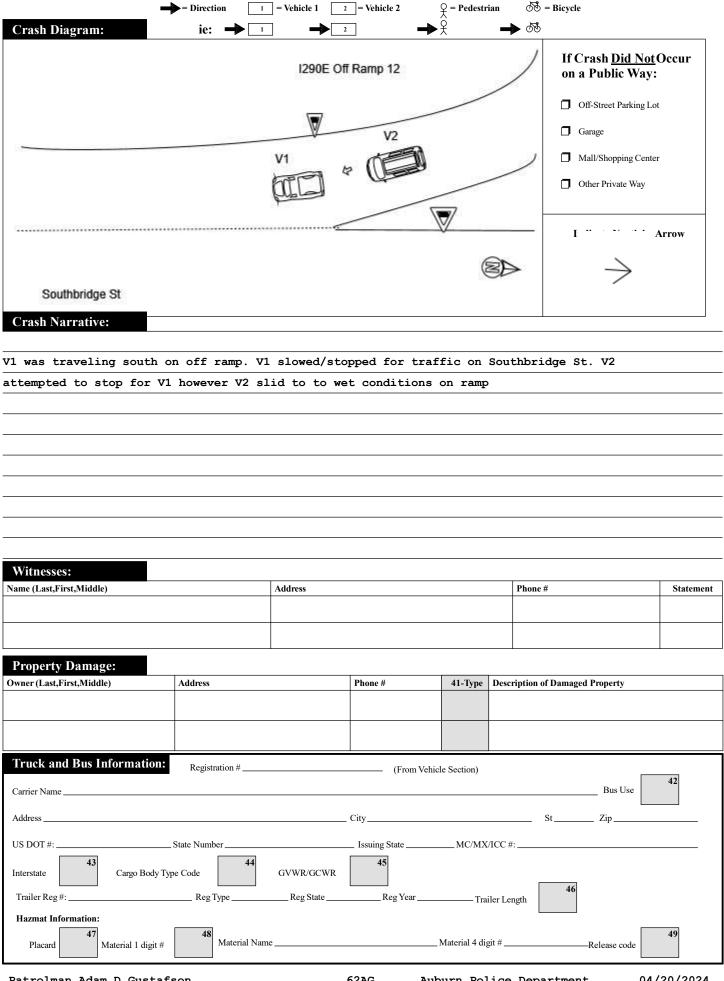

|                                           |                                     |                 |                     |                                  |                     |                                                          |             |  |
|                       |                                                       |                                                           |                                                    |                                                                             |                                           |                                     |                 |                     |                                  |                     |                                                          |             |  |



 Patrolman Adam D Gustafson
 62AG
 Auburn Police Department
 04/20/2024

 Police Officer Name (Please Print)
 Signature
 ID/Badge #
 Department
 Precinct/Barracks
 Date