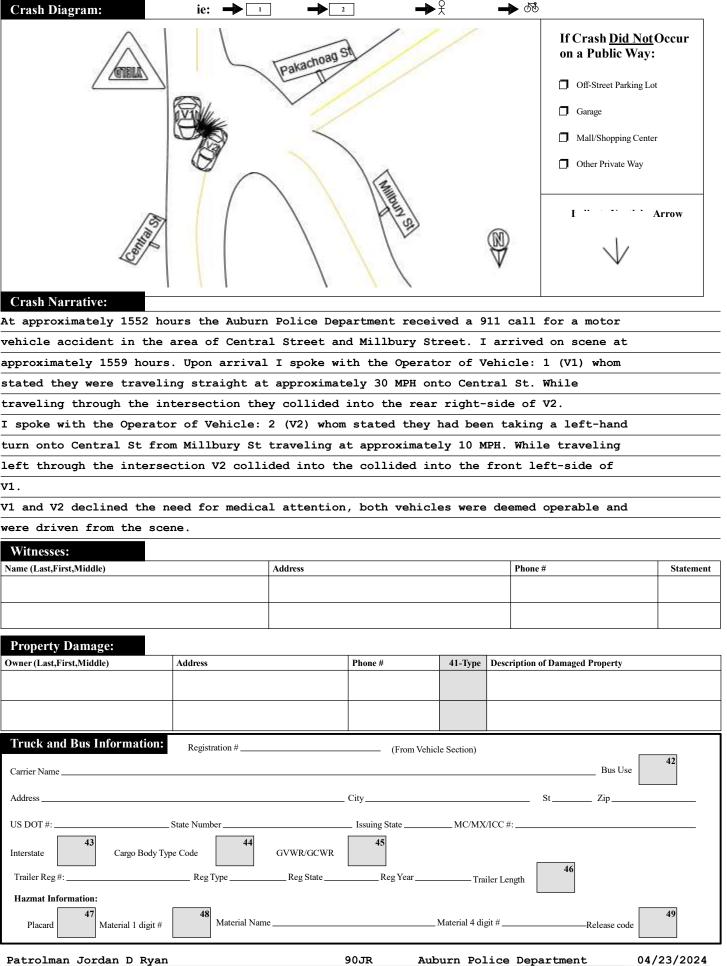

|                       | Police Use Only                                                               | Comn                        | monwealth of Massachusetts RMV Document Num                                                                               |                                                                             |                                        |                        |                             |                         | ument Number                                  |               |   |
|-----------------------|-------------------------------------------------------------------------------|-----------------------------|---------------------------------------------------------------------------------------------------------------------------|-----------------------------------------------------------------------------|----------------------------------------|------------------------|-----------------------------|-------------------------|-----------------------------------------------|---------------|---|
|                       | Date of Crash Time of Crash                                                   | City/Town                   | <b>Motor Veh</b>                                                                                                          | icle Cras                                                                   | $\int_{V_{\epsilon}}^{N}$              | umber Num              | rad   T                     | Limit 3                 | O State Police<br>Local Police<br>MBTA Police | 2<br>8<br>0   |   |
|                       | 04/23/2024 1552 Aubi                                                          | ırn                         | Police 1                                                                                                                  | Report                                                                      | 2                                      | o                      | Latitu<br>Longi             |                         | Campus Police Other:                          | 크             |   |
|                       | AT INTERSECTION:                                                              |                             | < LOCATION >                                                                                                              |                                                                             | >                                      | NOT AT INTERSECTION:   |                             | TION:                   |                                               |               |   |
|                       |                                                                               |                             |                                                                                                                           |                                                                             |                                        |                        |                             |                         |                                               | 2 10          | ) |
|                       | Route# Direction CENTRAL                                                      | Name of Roadway/Stre        | eet                                                                                                                       | Route# Direction                                                            | on Addı                                | ress#                  | N                           | ame of Roady            | way/Street                                    | _             | - |
| <sup>1</sup> 1        |                                                                               | At                          |                                                                                                                           |                                                                             | v c F W                                | l .                    |                             |                         |                                               |               |   |
|                       | Route# Direction MILLBURY ST Name of Intersecting Roadway/Street              |                             |                                                                                                                           | Feet N S E W of — or Exit Number                                            |                                        |                        |                             |                         |                                               |               | 1 |
|                       |                                                                               | th                          | Feet NSEW of Route#                                                                                                       |                                                                             |                                        |                        | Intersecting Roadway/Street |                         |                                               | _             |   |
| 2                     | Route# Direction Na                                                           | av/Street                   | Feet NSEW of                                                                                                              |                                                                             |                                        | TT .                   | intersecting Roadway/Street |                         |                                               |               |   |
| <sup>2</sup> <b>1</b> | Routen Breeton 1va                                                            | me of Intersecting Roadw    | ay/Succi                                                                                                                  |                                                                             |                                        |                        |                             | Landmar                 | ·k                                            | _             |   |
| 3                     | Please Select One of the Following:                                           | _#Occupants                 | Run Moped                                                                                                                 | Crash Re                                                                    | port ID#                               | 24-1                   | 21-                         | AC                      |                                               |               |   |
|                       | License # <b>S79846842</b> St <b>M</b>                                        | A DOB/Age 10/0              | 1/1955 Reg#                                                                                                               | 4PY471                                                                      |                                        | Reg                    | Туре <b>РС</b>              | R                       | Reg State <b>MA</b>                           |               | _ |
|                       | Sex <b>F</b> Lic. Class D Lic. R                                              |                             | DL Veh Y                                                                                                                  | Veh Year 2015 Veh Make FORD Veh Config. 1 21  Owner TYBOROWSKI, DEBORAH ANN |                                        |                        |                             |                         |                                               |               |   |
|                       | Operator TYBOROWSKI, DI                                                       |                             | ndorsement Owne                                                                                                           |                                                                             |                                        |                        |                             |                         |                                               |               |   |
| <sup>4</sup> 5        | Last First Middle Last First Middle Address 11 MCGILL ST Address 11 MCGILL ST |                             |                                                                                                                           |                                                                             |                                        |                        |                             |                         |                                               | _             |   |
|                       | City <b>WORCESTER</b> State                                                   | <b>7-1320</b> City.         | WORCESTE                                                                                                                  | R                                                                           |                                        | _ State M              | A Zip_0                     | 1607-1320               | <u>.</u>                                      |               |   |
|                       | Insurance Company THE COMMER                                                  | RCE INSURAN                 | ICE CO Vehic                                                                                                              | le Action Prior to C                                                        | rash                                   | 1 22                   | Damage                      | d Area Code:            | 8 27 27 27                                    | 1             |   |
| _                     | Vehicle Travel Direction: S E W                                               | Responding to Emerg         | ency? 2 Event                                                                                                             | Sequence 2                                                                  | 3 23                                   | 23 23                  | Test Stat                   | tus:                    | 1 28                                          | _             |   |
| <sup>5</sup> <b>1</b> | Citation # (If Issued)                                                        | _                           | Most                                                                                                                      | Harmful Event                                                               | 1 24                                   |                        | Type of                     |                         | 29                                            |               |   |
|                       | Viol. 1: Ch/Sec/Sub                                                           | Viol. 2: Ch/Sec/Sub         | Drive                                                                                                                     | ا<br>r Contributing Code                                                    | 1                                      | 25 25                  |                             | st Result:              | 1                                             | 2 <b>1</b> 13 | 3 |
| -                     | Viol. 3: Ch/Sec/Sub                                                           | Viol. 4: Ch/Sec/Sub         | Drive                                                                                                                     | r Distracted by                                                             | 0 26                                   | 26                     |                             | rom scene?              | 2 33                                          | ' <u> </u>    | - |
| <sup>6</sup> <b>1</b> |                                                                               | ator and all occupants invo |                                                                                                                           |                                                                             | 34<br>Seat                             | 35 36<br>Safety Airbag | 37 38<br>Eject Trap         | 39 40<br>Injury Transp. |                                               | 7             |   |
|                       | Name (Last First Middle)                                                      |                             | Address<br>ee Above                                                                                                       | DOB/Age                                                                     | Sex Pos.                               | System Status          | Code Code  O O              | Status Code             | Medical Facility                              | _             |   |
|                       | <b>Operator</b>                                                               | Si                          | ee Above                                                                                                                  |                                                                             | X 1                                    | 1 4                    | 0 0                         |                         |                                               | $\dashv$      |   |
|                       |                                                                               |                             |                                                                                                                           |                                                                             |                                        |                        |                             |                         |                                               | _             |   |
|                       |                                                                               |                             |                                                                                                                           |                                                                             |                                        |                        |                             |                         |                                               |               |   |
|                       |                                                                               |                             |                                                                                                                           |                                                                             |                                        |                        |                             |                         |                                               |               |   |
| <sup>7</sup> <b>2</b> | Please Select One of the Following:                                           | _#Occupants                 | Run Moped                                                                                                                 | Uulnerab                                                                    | le User Co                             | mplete the Vul         | nerable Use                 | r section.              |                                               |               |   |
| 2                     | -                                                                             | A DOB/Age 11/0              | 6/1951 Pag#                                                                                                               | 8AT.556                                                                     |                                        | Pag                    | Tuma PC                     | D                       | Pag Stata <b>MA</b>                           | $\dashv$      |   |
|                       | Sex <b>F</b> Lic. Class D Lic. R                                              | _                           | Reg #_8AL556         Reg Type_PC         Reg State_MA           Veh Year 2016         Veh Make NISSAN         Veh Config. |                                                                             |                                        |                        |                             |                         |                                               |               |   |
|                       | Operator RYAN, CYNTHIA                                                        | ndorsement                  | Owner LINDERS INC                                                                                                         |                                                                             |                                        |                        |                             |                         |                                               |               |   |
| <sup>8</sup> 1        | Address 2 CHURCH ST                                                           | Middle                      | Last First Middle Address <b>211 GRANITE ST</b>                                                                           |                                                                             |                                        |                        |                             |                         |                                               |               |   |
|                       |                                                                               | <b>MA</b> Zip <b>0150</b> : |                                                                                                                           | WORCESTE                                                                    |                                        |                        | _ State M                   | A Zip 0                 | 1607-1217                                     | <u> </u>      | ļ |
|                       | Insurance Company REPUBLIC-FRANKLIN INSURAN                                   |                             |                                                                                                                           | Vehicle Action Prior to Crash  Damaged Area Code: 4 27 27 27                |                                        |                        |                             |                         |                                               |               | - |
|                       | Vehicle Travel Direction: NSWW Responding to Emergency? 2                     |                             |                                                                                                                           | Event Sequence 23 23 23 23 Test Status: 1 28                                |                                        |                        |                             |                         |                                               |               |   |
| 9                     | Citation # (If Issued)                                                        | _                           | Most                                                                                                                      | Harmful Event                                                               | 1 24                                   |                        | Type of                     |                         | 30                                            |               |   |
| <sup>9</sup> <b>2</b> | Viol. 1: Ch/Sec/Sub                                                           | Drive                       | ا<br>r Contributing Code                                                                                                  | 1                                                                           | 25 25                                  |                        | st Result:                  | 1                       | ı                                             |               |   |
|                       | Viol. 3: Ch/Sec/Sub                                                           |                             | r Distracted by                                                                                                           | 0 26                                                                        | 26                                     |                        | Yowed from scene? 2 33      |                         | ¹                                             |               |   |
|                       | Please fill out for open                                                      |                             |                                                                                                                           | 34<br>Seat                                                                  | Seat Safety Airbag Eject               |                        | 39 40<br>Injury Transp.     |                         | 7                                             |               |   |
|                       | Name (Last First Middle)  Operator/Occupants                                  |                             | Address<br>ee Above                                                                                                       | DOB/Age                                                                     | Sex Pos.                               | System Status          | Eject Trap<br>Code Code     | Status Code             | Medical Facility                              | $\dashv$      |   |
|                       | орегиют оссириніз                                                             | 5                           | CC / YOU'VC                                                                                                               |                                                                             | \\\\\\\\\\\\\\\\\\\\\\\\\\\\\\\\\\\\\\ |                        |                             |                         |                                               |               |   |
|                       |                                                                               |                             |                                                                                                                           |                                                                             |                                        |                        |                             |                         |                                               | _             |   |
|                       |                                                                               |                             |                                                                                                                           |                                                                             |                                        |                        |                             |                         |                                               |               |   |
|                       |                                                                               |                             |                                                                                                                           |                                                                             |                                        |                        |                             |                         |                                               |               |   |

2 = Vehicle 2

= Direction

Q = Pedestrian

₫ = Bicycle

Form No. 10364 CRA-65 08/23

Police Officer Name (Please Print)

Signature

Department