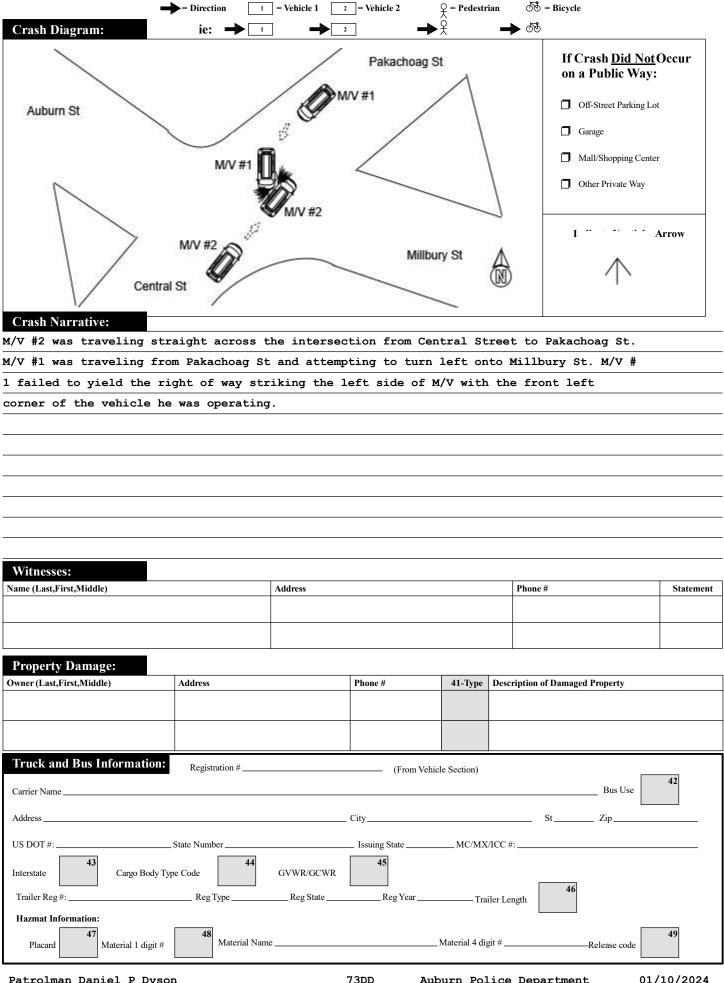

|                       | Police Use Only                                                                                         | etts                                                         | RMV Document Number            |                               |                                      |                                         |                                 |                                              |                        |                              |    |    |
|-----------------------|---------------------------------------------------------------------------------------------------------|--------------------------------------------------------------|--------------------------------|-------------------------------|--------------------------------------|-----------------------------------------|---------------------------------|----------------------------------------------|------------------------|------------------------------|----|----|
|                       | Date of Crash Time of Crash                                                                             |                                                              | <b>Motor Vehi</b>              | cle Cra                       | $\mathbf{sh}  \overline{\mathbb{N}}$ |                                         | urad                            |                                              | Loc                    | e Police al Police TA Police |    |    |
|                       | 01/10/2024 1508 Aubu                                                                                    | rn                                                           | Police F                       | Report                        | 2                                    | 0                                       | Latit                           | ude<br>gitude                                |                        | npus Police                  |    |    |
|                       | AT INTERSECTI                                                                                           | ON:                                                          | < LOCAT                        | TION >                        | >                                    | NO                                      | T AT IN                         | TERSI                                        | ECTION                 | N:                           | 1  |    |
|                       |                                                                                                         |                                                              |                                |                               |                                      |                                         |                                 |                                              |                        |                              | 2  | 10 |
|                       | Route# Direction MILLBURY                                                                               | ST  Name of Roadway/Stre                                     | eet -                          | Route# Directi                | on Add                               | ress #                                  | 1                               | Name of Ro                                   | oadway/Stree           | et                           | ╌  |    |
| <sup>1</sup> <b>1</b> |                                                                                                         | At                                                           |                                |                               |                                      | _                                       |                                 |                                              |                        |                              | 1  |    |
|                       | CENTRAL ST                                                                                              |                                                              |                                | Feet NSEW of — or Exit Number |                                      |                                         |                                 |                                              |                        |                              |    | 11 |
|                       | Route# Direction Name of Intersecting Roadway/Street  Also at Intersection with                         |                                                              |                                | Feet N S E W of               |                                      |                                         |                                 |                                              |                        |                              | 3  | 11 |
|                       | PAKACHOA                                                                                                | G ST                                                         |                                | _                             | N S E W                              | Rout                                    | e#                              | Intersect                                    | ing Roadwa             | y/Street                     |    |    |
| <sup>2</sup> <b>1</b> | Route# Direction Nan                                                                                    | ne of Intersecting Roadwa                                    | ay/Street                      |                               |                                      |                                         |                                 | Landı                                        | mark                   |                              | -  |    |
|                       | Please Select One XI Vehicle 11                                                                         | #Occupants Hit/F                                             | Run Moped                      | Crash Re                      | enort ID#                            | 24-1                                    | 5-2                             | <u>.                                    </u> |                        |                              | 1  |    |
| 3                     | of the Following:                                                                                       |                                                              |                                |                               |                                      |                                         |                                 |                                              |                        |                              | 4  |    |
|                       | 19 19                                                                                                   | DOB/Age 01/1                                                 | _                              | 5CYT49                        |                                      |                                         |                                 |                                              |                        | 21                           | 1  | 12 |
|                       | Sex M Lic. Class D Lic. Ro                                                                              | En                                                           | dorsement                      | ar <b>2014</b>                |                                      |                                         |                                 |                                              | Veh Config.            | . 1                          |    |    |
| 4_                    | Operator GARCIA GUERRA, JOSE FRANCISCO Last First Middle Owner ESPINAL DIAZ, JENNY D  Last First Middle |                                                              |                                |                               |                                      |                                         |                                 |                                              |                        |                              |    |    |
| <sup>4</sup> 3        | Address 182 VERNON ST                                                                                   |                                                              |                                | s 859 LA                      |                                      |                                         | APT                             |                                              |                        |                              |    |    |
|                       | City WORCESTER State                                                                                    | <b>MA</b> Zip 01607                                          | <b>-1198</b> City <b>I</b>     | OWELL                         |                                      |                                         |                                 |                                              |                        | 0-1042                       |    |    |
|                       | Insurance Company PLYMOUTH R                                                                            | OCK ASSURA                                                   | NCE C Vehicle                  | Action Prior to C             |                                      | 4 22                                    |                                 | ed Area Coo                                  | de: 8 27               | 27 27                        |    |    |
| <sup>5</sup> <b>1</b> | Vehicle Travel Direction: N S E                                                                         | Responding to Emerge                                         | ency? 2 Event S                | Sequence 1                    | 23 23                                | 23 23                                   | Test Sta<br>Type of             |                                              | 29                     |                              |    |    |
| 1                     | Citation # (If Issued)                                                                                  | _                                                            | Most F                         | Iarmful Event                 | 1 24                                 |                                         | BAC T                           | est Result:                                  | 30                     |                              |    |    |
|                       | Viol. 1: Ch/Sec/SubV                                                                                    | viol. 2: Ch/Sec/Sub                                          | Driver                         | Contributing Code             | 4                                    | 25 25                                   | Susp. A                         | lcohol: 2                                    | 31 Susp.               | Drug: 2 32                   | 1  | 13 |
| <sup>6</sup> <b>1</b> | Viol. 3: Ch/Sec/SubV                                                                                    | viol. 4: Ch/Sec/Sub                                          | Driver                         | Distracted by                 | 99 <sup>26</sup>                     |                                         | Towed                           | from scene                                   | ? 2 33                 |                              |    |    |
| 1                     | Please fill out for opera                                                                               | tor and all occupants invo                                   | lved<br>Address                | DOB/Age                       | 34<br>Seat<br>Sex Pos.               | 35 36<br>Safety Airbag<br>System Status | 37 38<br>Eject Traj<br>Code Cod | Injury Tra                                   | 40<br>ransp.<br>Code N | Medical Facility             | 1  |    |
|                       | Operator                                                                                                | Se                                                           | ee Above                       |                               | $\sqrt{1}$                           | 1 4                                     | 0 0                             | 10 1                                         |                        |                              |    |    |
|                       |                                                                                                         |                                                              |                                |                               |                                      |                                         |                                 |                                              |                        |                              | 1  |    |
|                       |                                                                                                         |                                                              |                                |                               |                                      |                                         |                                 |                                              |                        |                              | -  |    |
|                       |                                                                                                         |                                                              |                                |                               |                                      |                                         |                                 |                                              |                        |                              | -  |    |
|                       | _                                                                                                       |                                                              |                                | <u> </u>                      |                                      |                                         |                                 |                                              |                        |                              | 4  |    |
| <sup>7</sup> <b>2</b> | Please Select One of the Following:                                                                     | #Occupants Non-                                              | Motorist A Type                | 15 Action                     | Location Location                    | on 17                                   | Condition                       | 18                                           | Hit/Ru                 | n Moped                      |    |    |
| _                     | License # <b>S12264845</b> St <b>M</b> 2                                                                | A                                                            | 1/1989 Reg#_                   | <br>1AFF10                    |                                      | Re                                      | g Type <b>P</b>                 | N L                                          | _ Reg State            | MA                           | 1  |    |
|                       | 19 19 20                                                                                                |                                                              |                                |                               |                                      |                                         |                                 | _ 21                                         |                        |                              |    |    |
|                       | Operator BEALAND , ALYSS                                                                                | BEALAND, ALYSSA LYNN                                         |                                |                               |                                      |                                         |                                 |                                              |                        |                              |    |    |
| <sup>8</sup> <b>1</b> | Address 24 WINCHESTER A                                                                                 | Middle Addres                                                | lress <b>24 WINCHESTER AVE</b> |                               |                                      |                                         |                                 |                                              |                        |                              |    |    |
|                       | City <b>AUBURN</b> State                                                                                | -2912 City A                                                 | AUBURN State MA Zip 01501-2912 |                               |                                      |                                         |                                 |                                              |                        |                              | 14 |    |
|                       | Insurance Company THE COMMER                                                                            | le Action Prior to Crash  1 22 Damaged Area Code: 7 27 27 27 |                                |                               |                                      |                                         |                                 |                                              |                        |                              |    |    |
|                       | Vehicle Travel Direction: N S W W                                                                       | Responding to Emerge                                         | ency? 2 Event S                | Sequence 2                    | 23 23                                | 23 23                                   | Test Sta                        | atus:                                        | 1 28                   |                              |    |    |
| Q                     | Citation # (If Issued)                                                                                  | _                                                            | Most F                         | Iarmful Event                 | 1 24                                 |                                         | Type of                         |                                              | 30                     |                              |    |    |
| <sup>9</sup> <b>2</b> | Viol. 1: Ch/Sec/Sub Viol. 2: Ch/Sec/Sub Driver Contributing Code 25 Susp. Alcohol: 31                   |                                                              |                                |                               |                                      |                                         |                                 |                                              | Drug: 2 32             |                              |    |    |
|                       | Viol. 3: Ch/Sec/SubV                                                                                    | Distracted by Towed from scene? 2 33                         |                                |                               |                                      |                                         |                                 |                                              |                        |                              |    |    |
|                       | Please fill out for operator/non                                                                        |                                                              |                                | 34<br>Seat                    | 35 36<br>Safety Airbag               | 37 38<br>Eject Traj                     | 39 Injury Tra                   | 40<br>ransp.                                 |                        | _                            |    |    |
|                       | Name (Last First Middle)  One was tow/Non Motovist                                                      | _                                                            | Address                        | DOB/Age                       | Sex Pos.                             | System Status                           | Code Cod                        | e Status C                                   | Code N                 | Medical Facility             |    |    |
|                       | Operator/Non-Motorist                                                                                   | Se                                                           | ee Above                       |                               | $X^1$                                | 1 4                                     | 0 0                             | 10 1                                         |                        |                              | 4  |    |
|                       |                                                                                                         |                                                              |                                |                               |                                      |                                         |                                 |                                              |                        |                              |    |    |
|                       |                                                                                                         |                                                              |                                |                               |                                      |                                         |                                 |                                              |                        |                              |    |    |
|                       |                                                                                                         |                                                              |                                |                               |                                      |                                         |                                 |                                              |                        |                              |    |    |