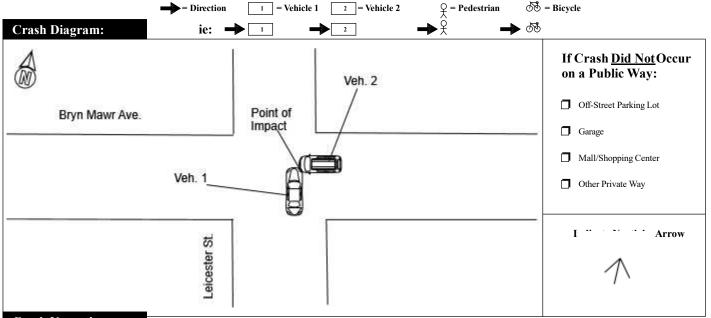

## **Crash Narrative:**

Vehicle 1 was crossing the intersection from Leicester St. Vehicle 2 was travelling

straight on Bryn Mawr Ave. Vehicle 1 proceeded to cross the intersection and both vehicles

collided with each other. There was minor damage to both vehicles. Operator of Vehicle 2

exchanged information with the operator of vehicle 1 and then had to leave the scene

## before I arrived.

There were no injuries reported and both vehicles could operate from the scene.

| Witnesses:                                  |                   |           |                 |                 |                                 |          |  |  |  |  |  |
|---------------------------------------------|-------------------|-----------|-----------------|-----------------|---------------------------------|----------|--|--|--|--|--|
| Name (Last,First,Middle)                    |                   | Address   |                 | Phone #         | Statement                       |          |  |  |  |  |  |
|                                             |                   |           |                 |                 |                                 |          |  |  |  |  |  |
|                                             |                   |           |                 |                 |                                 |          |  |  |  |  |  |
|                                             |                   |           |                 |                 |                                 |          |  |  |  |  |  |
| <b>Property Damage:</b>                     |                   |           |                 |                 |                                 |          |  |  |  |  |  |
| Owner (Last,First,Middle) Address           |                   |           | Phone #         | 41-Type         | Description of Damaged Property |          |  |  |  |  |  |
|                                             |                   |           |                 |                 |                                 |          |  |  |  |  |  |
|                                             |                   |           |                 |                 |                                 |          |  |  |  |  |  |
| Truck and Bus Information:   Registration # |                   |           |                 |                 |                                 |          |  |  |  |  |  |
| Address                                     |                   |           | City            |                 | St Zip                          |          |  |  |  |  |  |
| US DOT #:                                   | State Number      |           | _ Issuing State | MC/MX/I         | ICC #:                          |          |  |  |  |  |  |
| Interstate 43 Cargo Bod                     | y Type Code       | GVWR/GCWR | 45              |                 | 46                              |          |  |  |  |  |  |
| Trailer Reg #:                              | Reg Type          | Reg State | Reg Year        | ——— Traile      | er Length                       |          |  |  |  |  |  |
| Hazmat Information:                         |                   |           |                 |                 |                                 |          |  |  |  |  |  |
| 47<br>Placard Material 1 digi               | t # Material Name | ·         | 1               | Material 4 digi | t #Release code                 | 49       |  |  |  |  |  |
| Patrolman Kendall L P                       | Perrault          |           | 79KP Aub        | urn Poli        | ice Department 01               | /03/2024 |  |  |  |  |  |