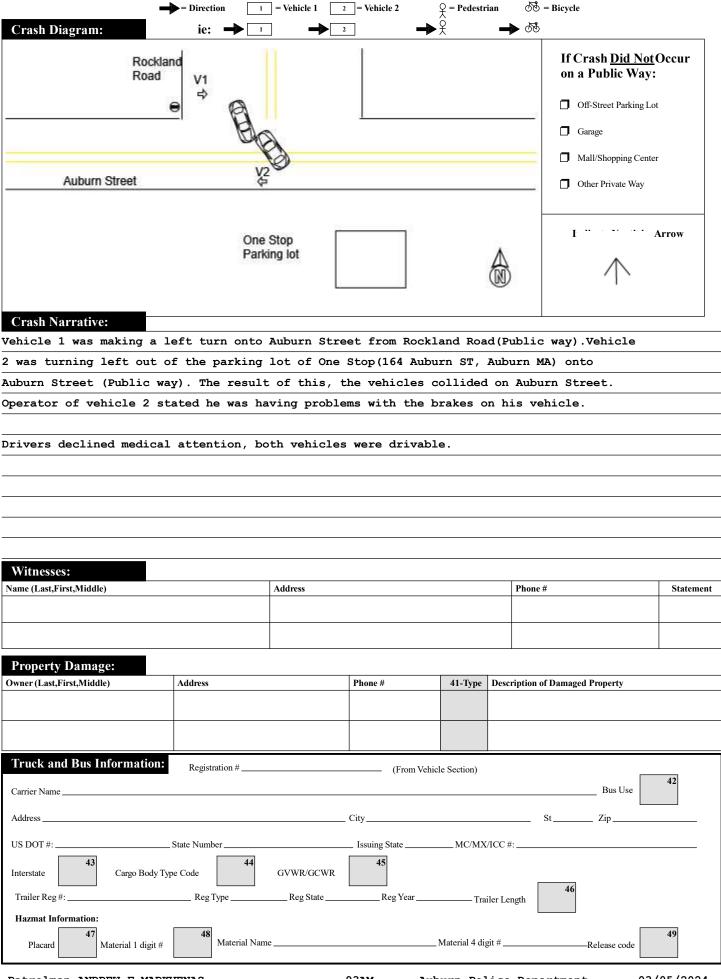

|                       | Police Use Only Commonwealth of Massachusetts RMV Document Num                  |                                                            |                                                           |                                                                                         |          |                    |                             |                                  |            |                       |                                                     |   |    |
|-----------------------|---------------------------------------------------------------------------------|------------------------------------------------------------|-----------------------------------------------------------|-----------------------------------------------------------------------------------------|----------|--------------------|-----------------------------|----------------------------------|------------|-----------------------|-----------------------------------------------------|---|----|
|                       | Date of Crash Time of Crash                                                     |                                                            | otor Veh                                                  | icle Cras                                                                               | sh [     | Number<br>/ehicles | Numb<br>Injur               | ad Speed                         | Limit_     | 30                    | State Police Local Police MBTA Police Campus Police |   |    |
|                       | 03/05/2024 1544 AUB                                                             | URN                                                        | Police 1                                                  | Report                                                                                  | 2        |                    | 0                           | Latitud<br>Longit                |            |                       | Campus Police Other:                                |   |    |
|                       | AT INTERSECTION:                                                                |                                                            | LOCA                                                      | TION >                                                                                  |          |                    | NOT AT INTER                |                                  |            | RSECTION:             |                                                     |   |    |
|                       |                                                                                 |                                                            |                                                           |                                                                                         |          |                    |                             |                                  |            |                       |                                                     | 2 | 10 |
|                       | Route# Direction ROCKLAND RD Name of Roadway/Street                             |                                                            |                                                           | Route# Direction                                                                        | ion Add  | dress #            |                             | N                                | ame of R   | Loadway               | /Street                                             | - | _  |
| <sup>1</sup> 1        | At                                                                              |                                                            |                                                           |                                                                                         |          |                    |                             |                                  |            |                       |                                                     | 1 |    |
|                       | AUBURN ST  Routell Direction AUBURN ST                                          |                                                            |                                                           | Feet N S E W of • or Exit Nu:                                                           |          |                    |                             |                                  |            |                       | Exit Number                                         |   | 11 |
|                       | Route# Direction Name of Intersecting Roadway/Street  Also at Intersection with |                                                            |                                                           | Feet N S E W of                                                                         |          |                    |                             |                                  |            |                       |                                                     | 9 | 11 |
|                       |                                                                                 |                                                            |                                                           | Feet [1                                                                                 | N S E V  | #                  | Intersecting Roadway/Street |                                  |            |                       |                                                     |   |    |
| <sup>2</sup> 3        | Route# Direction Na                                                             | ame of Intersecting Roadway/Stree                          | eet                                                       | Landmark                                                                                |          |                    |                             |                                  |            | -                     |                                                     |   |    |
| 2                     | Please Select One of the Following:                                             | #Occupants Hit/Run                                         | Moped                                                     | Crash Re                                                                                | port ID# | 24                 | <b>-7</b>                   | 7-A                              | C          |                       |                                                     | 1 |    |
| 3                     |                                                                                 | 1A DOB/Age 02/27/1                                         | 991                                                       | 4XAR19                                                                                  |          |                    |                             |                                  |            | D                     | ς <b>Μ</b> Ά                                        | - |    |
|                       | 19 19                                                                           | 20                                                         |                                                           |                                                                                         |          |                    |                             |                                  |            |                       | 21                                                  | 1 | 12 |
|                       |                                                                                 | Restrictions 1 CDL_Endorsen                                | nent                                                      | ear 2019                                                                                |          |                    |                             |                                  |            |                       | onfig.                                              |   | _  |
| <sup>4</sup> 2        | Operator FRANK, ANDREW                                                          |                                                            | K, ANDREW MCKENNA  Last First Middle  DLEWOOD DR          |                                                                                         |          |                    |                             |                                  |            |                       |                                                     |   |    |
|                       | Address 15 IDLEWOOD DR                                                          |                                                            |                                                           |                                                                                         |          |                    | <u> </u>                    | ~ M7                             |            | 01.5                  | E01 0122                                            |   |    |
|                       | City AUBURN Stat                                                                |                                                            |                                                           | AUBURN                                                                                  |          |                    | 22                          | Damaged                          |            | _                     | $\frac{501 - 2133}{27   27   27}$                   |   |    |
|                       | Insurance Company <b>GOVERNMEN</b>                                              |                                                            |                                                           | le Action Prior to C                                                                    | 23 23    | 23                 | 23                          | Test Stat                        |            | 8                     | 28                                                  |   |    |
| <sup>5</sup> <b>1</b> | Vehicle Travel Direction: N E W                                                 |                                                            |                                                           | sequence 1                                                                              |          |                    |                             | Type of                          | Γest:      |                       | 29                                                  |   |    |
|                       | Citation # (If Issued)                                                          |                                                            |                                                           | ı                                                                                       | 1        | <sup>25</sup> 1    | 25                          | BAC Tes                          | st Result: |                       | 30                                                  |   | 13 |
|                       | Viol. 1: Ch/Sec/Sub                                                             |                                                            |                                                           | r Contributing Code                                                                     | 26       | T                  |                             | Susp. Ale                        |            |                       | Susp. Drug: 32                                      | 1 |    |
| <sup>6</sup> 2        | Viol. 3: Ch/Sec/Sub                                                             | - Viol. 4: Ch/Sec/Sub ———————————————————————————————————— | Drive                                                     | r Distracted by                                                                         | 99 26    | 35                 | 36                          | Towed fr                         | om scen    | e? 2                  |                                                     | J |    |
|                       | Name (Last First Middle)                                                        | Address                                                    |                                                           | DOB/Age                                                                                 | Sex Pos. | Safety             | Airbag                      | Eject Trap<br>Code Code          | Injury 7   | Fransp.<br>Code       | Medical Facility                                    |   |    |
|                       | Operator                                                                        | See Abov                                                   | ve                                                        | ><                                                                                      | X 1      | 1                  | 4 (                         | 0                                | 10         | 1                     |                                                     |   |    |
|                       |                                                                                 |                                                            |                                                           |                                                                                         |          |                    |                             |                                  |            |                       |                                                     |   |    |
|                       |                                                                                 |                                                            |                                                           |                                                                                         |          |                    |                             |                                  |            |                       |                                                     |   |    |
|                       |                                                                                 |                                                            |                                                           |                                                                                         |          |                    |                             |                                  |            |                       |                                                     |   |    |
|                       | Please Select One Vi Vohiolo 2 1                                                | #0.000monts   Disc. 14                                     |                                                           |                                                                                         | 16       |                    | 17                          |                                  | 18         | <u> </u>              |                                                     | 1 |    |
| <sup>7</sup> 3        | of the Following:                                                               | #Occupants   Non-Motor                                     | 31                                                        | Action                                                                                  | Locat    |                    |                             | ondition                         |            | Hit                   | t/Run Moped                                         | 4 |    |
|                       | 10 10                                                                           |                                                            | g # <b>VT42733</b> Reg Type <b>PC</b> Reg State <b>MA</b> |                                                                                         |          |                    |                             |                                  |            |                       |                                                     |   |    |
|                       | Sex M Lic. Class D D Lic. 1                                                     | nent                                                       | h Year <u>2016</u> Veh Make <u>JEEP</u> Veh Config. 1     |                                                                                         |          |                    |                             |                                  |            |                       |                                                     |   |    |
| <sup>8</sup> <b>1</b> | Operator ORIENTE - DANO,                                                        | First Middle                                               | :                                                         | er DANO, CHRISTIAN PACKER  Last First Middle                                            |          |                    |                             |                                  |            |                       |                                                     |   |    |
|                       | Address 26 NORTH ST A                                                           |                                                            | Address 11 EUREKA TER                                     |                                                                                         |          |                    |                             |                                  |            |                       |                                                     |   |    |
|                       | City <b>DOUGLAS</b> State <b>MA</b> Zip <b>01516-2062</b>                       |                                                            |                                                           | City <b>WORCESTER</b> State <b>MA</b> Zip <b>01603-1431</b> Damaged Area Code: 27 27 27 |          |                    |                             |                                  |            |                       |                                                     |   | 14 |
|                       | Insurance Company PLYMOUTH ROCK ASSURANCE C                                     |                                                            |                                                           | Vehicle Action Prior to Crash  4  Balliaged Area Code: 8  28                            |          |                    |                             |                                  |            |                       |                                                     |   |    |
|                       | Vehicle Travel Direction: S E W Responding to Emergency? 2                      |                                                            |                                                           | Sequence 1                                                                              | 23 23    | 23                 | 23                          | Type of T                        |            |                       | 29                                                  |   |    |
| <sup>9</sup> 2        | Citation # (If Issued)                                                          | _                                                          | Most                                                      | Harmful Event                                                                           | 1 24     | 25                 | 2-                          | BAC Tes                          | st Result: |                       | 30                                                  |   |    |
|                       | Viol. 1: Ch/Sec/Sub                                                             | er Contributing Code 1 25 Susp. Alcohol: 31 Susp. Drug: 32 |                                                           |                                                                                         |          |                    |                             |                                  |            |                       |                                                     |   |    |
|                       | TIGHT II CHESCO SAC                                                             |                                                            |                                                           | Driver Distracted by 99 26 Towed from scene? 2 33                                       |          |                    |                             |                                  |            |                       |                                                     | Ţ |    |
|                       | Please fill out for operator/no Name (Last First Middle)                        | on-motorist and all occupants invo                         |                                                           | DOB/Age                                                                                 | Sex Pos. |                    | 36<br>Airbag<br>Status      | 37 38<br>Eject Trap<br>Code Code |            | 40<br>Fransp.<br>Code | Medical Facility                                    |   |    |
|                       | Operator/Non-Motoris                                                            | See Abov                                                   | ve                                                        |                                                                                         | X 1      | 1                  | 4 (                         | 0                                | 10         | 1                     |                                                     |   |    |
|                       |                                                                                 |                                                            |                                                           |                                                                                         |          |                    |                             |                                  |            |                       |                                                     | 1 |    |
|                       |                                                                                 |                                                            |                                                           |                                                                                         |          |                    |                             |                                  | +          |                       |                                                     | 1 |    |
|                       |                                                                                 |                                                            |                                                           |                                                                                         |          |                    |                             |                                  | +          |                       |                                                     | 1 |    |
|                       | Î.                                                                              | 1                                                          |                                                           | 1                                                                                       | 1        | - 1                | 1 1                         | 1                                | 1 1        | - 1                   |                                                     | 1 |    |