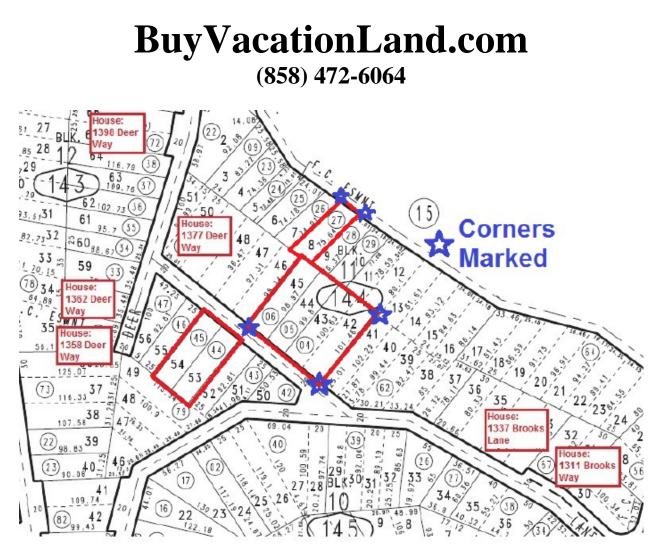

## **Deer Lodge Park**

- 1) Large vacant lot
- 2) Flat to slight slope
- 3) View lot
- 4) Seven total lots
- 5) Privacy
  - The closest home in over 150' away
  - Four lots behind the property are not buildable due to the seasonal stream
  - The owner to the left owns half the block; you will own the other half
  - The three lots to the right are not buildable due to the seasonal stream
  - Lots 50, 51 and 52 across the street are not buildable due to small size

No one can build in front of you, no one can build behind you and no one can build on either side - complete privacy.

## **BuyVacationLand.com**

Please Call me with ANY questions (858) 472-6064

Deer Way, Deer Lodge Park Privacy Seven lots together

Directions to our way in Deer Lodge Park

- Off Highway 18 take Daley Canyon
- Turn left onto CA-189
- Turn right onto Grass Valley Rd
- Turn left to stay on Grass Valley Rd
- Turn right onto Pine
- Turn onto Monzanita Way
- Turn right onto Oak Way
- Turn left onto Rockridge Dr
- Turn right onto Abner Dr
- Turn right onto Deer Way
- house next door: 1377 Deer Way, Deer Lodge Park, CA 92352
- Lot is located to the right of the house