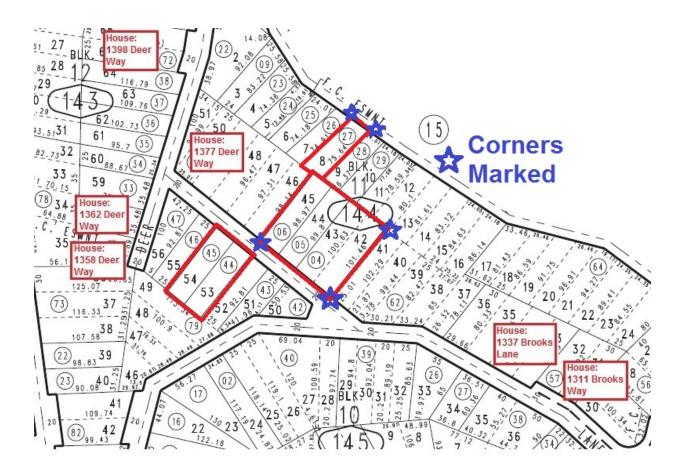

## **Deer Lodge Park**

- 1) Large vacant lot
- 2) Flat to slight slope
- 3) View lot
- 4) Seven total lots
- 5) Privacy
  - The closest home in over 150' away
  - Four lots behind the property are not buildable due to the seasonal stream
  - The owner to the left owns half the block; you will own the other half
  - The three lots to the right are not buildable due to the seasonal stream
  - Lots 50, 51 and 52 across the street are not buildable due to small size

No one can build in front of you, no one can build behind you and no one can build on either side - complete privacy.

## **BuyVacationLand.com**

Please Call me with ANY questions (858) 472-6064

Deer Way, Deer Lodge Park Privacy Seven lots together

Directions to our way in Deer Lodge Park

- Off Highway 18 take Daley Canyon
- Turn left onto CA-189
- Turn right onto Grass Valley Rd
- Turn left to stay on Grass Valley Rd
- Turn right onto Pine
- Turn onto Monzanita Way
- Turn right onto Oak Way
- Turn left onto Rockridge Dr
- Turn right onto Abner Dr
- Turn right onto Deer Way
- house next door: 1377 Deer Way, Deer Lodge Park, CA 92352
- Lot is located to the right of the house